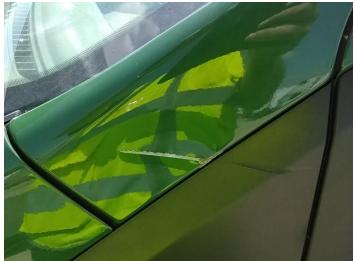

5: A Post ns Dented With Paint Damage

6: Door nsr Scratched Over 25mm Thru Paint

7: General Exterior Soiled Light

8: Qtr Panel osr Scratched Over 25mm Thru Paint

9: Qtr Panel osr Scratched Over 25mm Thru Paint