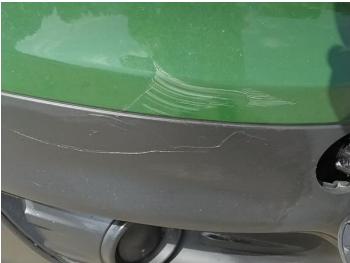

### **Damage Photos**

1: Bumper Front Moulding Scratched (Painted) Over 25mm Thru Paint

2: Bumper Front Moulding Scratched (Painted) Over 25mm Thru Paint

3: Screen Front Chipped Over 10mm

4: Wing nsf Dented With Paint Damage