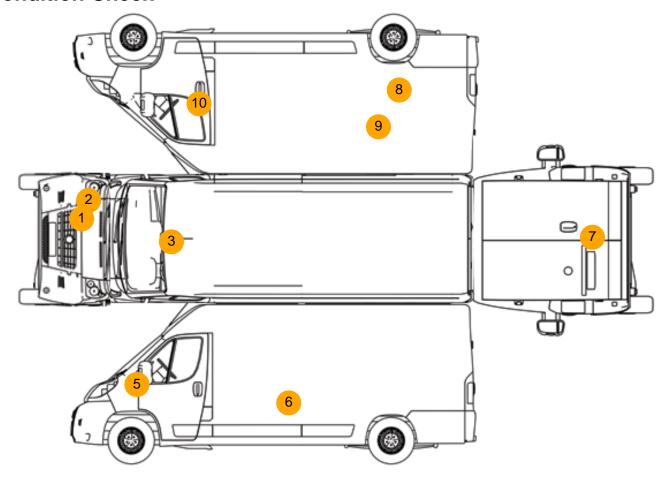

### **Damage Photos**

1: Bumper Front Moulding Scratched (Painted) Over 25mm Thru Paint

2: Bumper Front Moulding Scratched (Painted) Over 25mm Thru Paint

3: Screen Front Chipped Over 10mm

4: Wing nsf Dented With Paint Damage