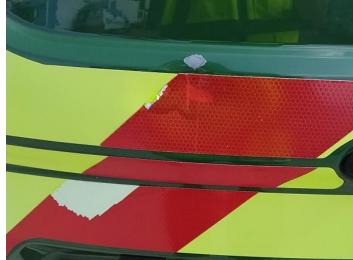

### **Damage Photos**

1: Bumper Front Moulding Scratched (Painted) Over 25mm Thru Paint

2: Bumper Front Moulding Scratched (Painted) Over 25mm Thru Paint

3: Screen Front Chipped Over 10mm

4: Wing nsf Dented With Paint Damage