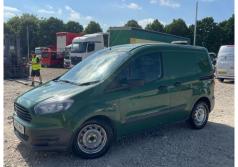

# **VEHICLE INSPECTION REPORT**

LM66MWU

Carr Hill

## **Ford Transit Courier 1.5 TDCI**

| Non Runner Inspection |               | Vehicle     |                   |           |           |
|-----------------------|---------------|-------------|-------------------|-----------|-----------|
| Serious Damage?       | No            | VAT         | Plus VAT          |           |           |
|                       |               | V5          | Present           |           |           |
| Details               |               |             |                   |           |           |
| Reg. date             | 18/11/2016    | VIN         | WF0WXXTACWGL62362 | CAP Below | £1,275.00 |
| Year                  | 2016          | Body Style  | Panel Van SWB     | Gearbox   | MANUAL    |
| Mileage               | 140,173 Miles | MOT Due     | 30/06/2025        | Gears     | 5         |
|                       | Warranted     | CAP Clean   | £2,050.00         |           |           |
| Fuel Type             | Diesel        | CAP Average | £1,725.00         |           |           |
| Colour                | GREEN         |             | ,                 |           |           |
|                       |               |             |                   |           |           |

### **Photos**