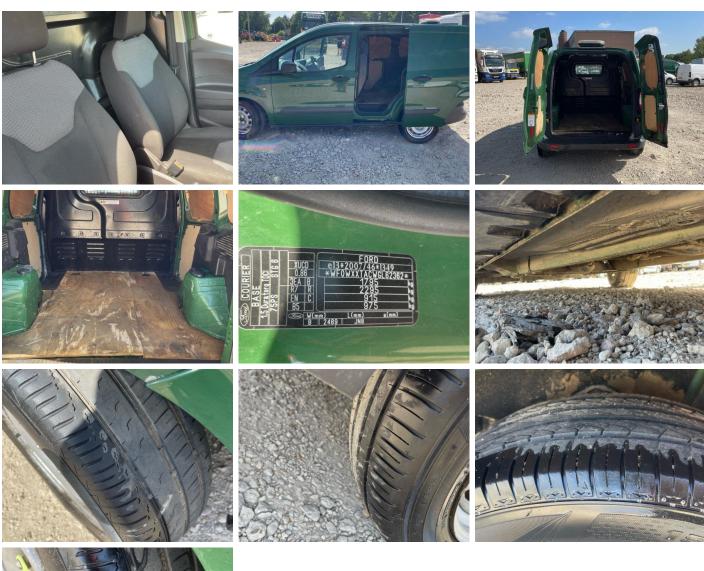

/2016    | VIN         | WF0WXXTACWGL62362 | CAP Below | £1,275.00 |
| Year                  | 2016          | Body Style  | Panel Van SWB     | Gearbox   | MANUAL    |
| Mileage               | 140,173 Miles | MOT Due     | 30/06/2025        | Gears     | 5         |
|                       | Warranted     | CAP Clean   | £2,050.00         |           |           |
| Fuel Type             | Diesel        | CAP Average | £1,725.00         |           |           |
| Colour                | GREEN         |             | ,                 |           |           |
|                       |               |             |                   |           |           |

\*NON RUNNER-POWERS UP DOES NOT CRANK\* SIDE LOADING DOOR

#### **Tyres**

NSF

NSR

OSF

OSR

Spare

### **Photos**

















# **Condition Check**



### **Damage Photos**



1: Bumper Front Moulding Scratched (Painted) Over 25mm Thru Paint



2: Bumper Front Moulding Scratched (Painted) Over 25mm Thru Paint



3: Screen Front Chipped Over 10mm



4: Wing nsf Dented With Paint Damage



5: A Post ns Dented With Paint Damage



6: Door nsr Scratched Over 25mm Thru Paint



7: General Exterior Soiled Light



8: Qtr Panel osr Scratched Over 25mm Thru Paint



9: Qtr Panel osr Scratched Over 25mm Thru Paint



10: Door osf Scratched Over 25mm Thru Paint



11: Carpets Front Holed Over 3mm

#### Interior

| Carpet Condition Seat Condition | Average<br>Average |    | Upholstery Condition<br>Odour | Average<br>No           |    |
|---------------------------------|--------------------|----|------------------------