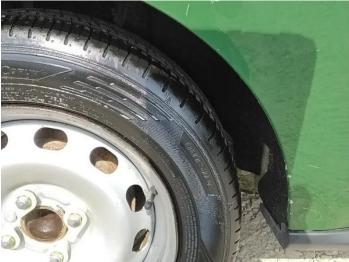

### **Damage Photos**

1: Bumper Front Moulding Scratched (Painted) Over 25mm Thru Paint

2: Bumper Front Moulding Scratched (Painted) Over 25mm Thru Paint

3: Screen Front Chipped Over 10mm

4: Wing nsf Dented With Paint Damage

5: A Post ns Dented With Paint Damage

6: Door nsr Scratched Over 25mm Thru Paint

7: General Exterior Soiled Light

8: Qtr Panel osr Scratched Over 25mm Thru Paint

9: Qtr Panel osr Scratched Over 25mm Thru Paint