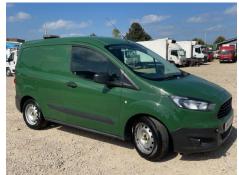

# **VEHICLE INSPECTION REPORT**

LM66MWU

Carr Hill

## **Ford Transit Courier 1.5 TDCI**

| Non Runner Inspection |               | Vehicle     |                   |           |           |
|-----------------------|---------------|-------------|-------------------|-----------|-----------|
| Serious Damage?       | No            | VAT         | Plus VAT          |           |           |
|                       |               | V5          | Present           |           |           |
| Details               |               |             |                   |           |           |
| Reg. date             | 18/11/2016    | VIN         | WF0WXXTACWGL62362 | CAP Below | £1,275.00 |
| Year                  | 2016          | Body Style  | Panel Van SWB     | Gearbox   | MANUAL    |
| Mileage               | 140,173 Miles | MOT Due     | 30/06/2025        | Gears     | 5         |
|                       | Warranted     | CAP Clean   | £2,050.00         |           |           |
| Fuel Type             | Diesel        | CAP Average | £1,725.00         |           |           |
| Colour                | GREEN         |             | ,                 |           |           |
|                       |               |             |                   |           |           |

### **Photos**