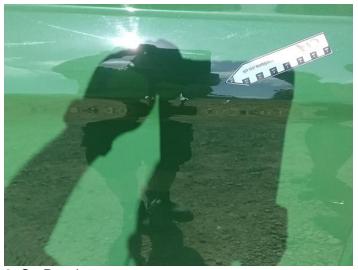

5: A Post ns Dented With Paint Damage

6: Door nsr Scratched Over 25mm Thru Paint

7: General Exterior Soiled Light

8: Qtr Panel osr Scratched Over 25mm Thru Paint

9: Qtr Panel osr Scratched Over 25mm Thru Paint