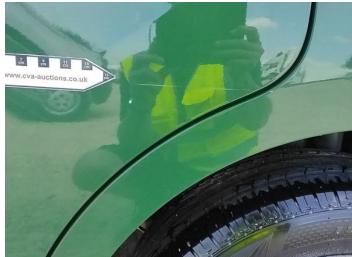

5: A Post ns Dented With Paint Damage

6: Door nsr Scratched Over 25mm Thru Paint

7: General Exterior Soiled Light

8: Qtr Panel osr Scratched Over 25mm Thru Paint

9: Qtr Panel osr Scratched Over 25mm Thru Paint