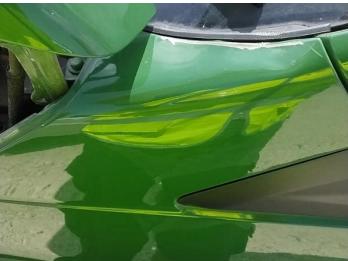

5: A Post ns Dented With Paint Damage

6: Door nsr Scratched Over 25mm Thru Paint

7: General Exterior Soiled Light

8: Qtr Panel osr Scratched Over 25mm Thru Paint

9: Qtr Panel osr Scratched Over 25mm Thru Paint