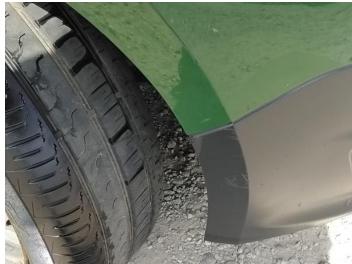

### **Damage Photos**

1: Bumper Front Moulding Scratched (Painted) Over 25mm Thru Paint

2: Bumper Front Moulding Scratched (Painted) Over 25mm Thru Paint

3: Screen Front Chipped Over 10mm

4: Wing nsf Dented With Paint Damage