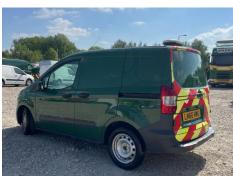

# **VEHICLE INSPECTION REPORT**

LM66MWU

Carr Hill

## **Ford Transit Courier 1.5 TDCI**

| Non Runner Inspection |               | Vehicle     |                   |           |           |
|-----------------------|---------------|-------------|-------------------|-----------|-----------|
| Serious Damage?       | No            | VAT         | Plus VAT          |           |           |
|                       |               | V5          | Present           |           |           |
| Details               |               |             |                   |           |           |
| Reg. date             | 18/11/2016    | VIN         | WF0WXXTACWGL62362 | CAP Below | £1,275.00 |
| Year                  | 2016          | Body Style  | Panel Van SWB     | Gearbox   | MANUAL    |
| Mileage               | 140,173 Miles | MOT Due     | 30/06/2025        | Gears     | 5         |
|                       | Warranted     | CAP Clean   | £2,050.00         |           |           |
| Fuel Type             | Diesel        | CAP Average | £1,725.00         |           |           |
| Colour                | GREEN         |             | ,                 |           |           |
|                       |               |             |                   |           |           |

### **Photos**