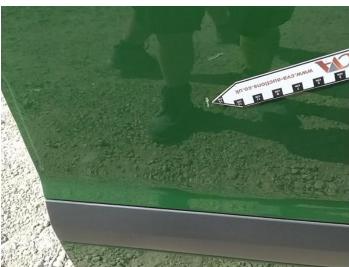

5: A Post ns Dented With Paint Damage

6: Door nsr Scratched Over 25mm Thru Paint

7: General Exterior Soiled Light

8: Qtr Panel osr Scratched Over 25mm Thru Paint

9: Qtr Panel osr Scratched Over 25mm Thru Paint