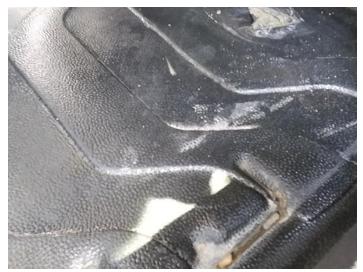

|           |           |
|                       |               |             |                   |           |           |

\*NON RUNNER-POWERS UP DOES NOT CRANK\* SIDE LOADING DOOR

#### **Tyres**

NSF

NSR

OSF

OSR

Spare

### **Photos**

















# **Condition Check**



### **Damage Photos**



1: Bumper Front Moulding Scratched (Painted) Over 25mm Thru Paint



2: Bumper Front Moulding Scratched (Painted) Over 25mm Thru Paint



3: Screen Front Chipped Over 10mm



4: Wing nsf Dented With Paint Damage



5: A Post ns Dented With Paint Damage



6: Door nsr Scratched Over 25mm Thru Paint



7: General Exterior Soiled Light



8: Qtr Panel osr Scratched Over 25mm Thru Paint



9: Qtr Panel osr Scratched Over 25mm Thru Paint



10: Door osf Scratched Over 25mm Thru Paint



11: Carpets Front Holed Over 3mm

#### Interior

| Carpet Condition Seat Condition | Average<br>Average |    | Upholstery Condition<br>Odour | Average<br>No           |    |
|---------------------------------|--------------------|----|-------------------------------|-------------------------|----|
| Engine Runs                     |                    | OK | Gearbox 1st and Reverse       | e Test                  | OK |
| Brakes                          |                    | OK | Clutch Slip Test from Sta     | tic                     | OK |
| Parking Brake                   |                    | OK | Gearbox Static Gear Sele      | ection (engine running) | OK |
|                                 |                    |    | No Excessive Smoking          |                         | OK |