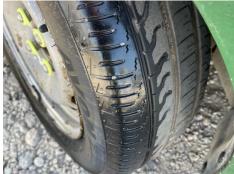

016    | VIN         | WF0WXXTACWGL62362 | CAP Below | £1,275.00 |
| Year                  | 2016          | Body Style  | Panel Van SWB     | Gearbox   | MANUAL    |
| Mileage               | 140,173 Miles | MOT Due     | 30/06/2025        | Gears     | 5         |
|                       | Warranted     | CAP Clean   | £2,050.00         |           |           |
| Fuel Type             | Diesel        | CAP Average | £1,725.00         |           |           |
| Colour                | GREEN         |             | ,                 |           |           |
|                       |               |             |                   |           |           |

\*NON RUNNER-POWERS UP DOES NOT CRANK\* SIDE LOADING DOOR

#### **Tyres**

NSF

NSR

OSF

OSR

Spare

### **Photos**

















# **Condition Check**



### **Damage Photos**



1: Bumper Front Moulding Scratched (Painted) Over 25mm Thru Paint



2: Bumper Front Moulding Scratched (Painted) Over 25mm Thru Paint



3: Screen Front Chipped Over 10mm



4: Wing nsf Dented With Paint Damage



5: A Post ns Dented With Paint Damage



6: Door nsr Scratched Over 25mm Thru Paint



7: General Exterior Soiled Light



8: Qtr Panel osr Scratched Over 25mm Thru Paint



9: Qtr Panel osr Scratched Over 25mm Thru Paint



10: Door osf Scratched Over 25mm Thru Paint



11: Carpets Front Holed Over 3mm

#### Interior

| Carpet Condition Seat Condition | Average<br>Average |    | Upholstery Condition<br>Odour | Average<br>No           |    |
|---------------------------------|--------------------|----|--------------------------