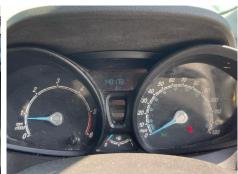

## **Ford Transit Courier 1.5 TDCI**

| Non Runner Inspection |               | Vehicle     |                   |           |           |
|-----------------------|---------------|-------------|-------------------|-----------|-----------|
| Serious Damage?       | No            | VAT         | Plus VAT          |           |           |
|                       |               | V5          | Present           |           |           |
| Details               |               |             |                   |           |           |
| Reg. date             | 18/11/2016    | VIN         | WF0WXXTACWGL62362 | CAP Below | £1,275.00 |
| Year                  | 2016          | Body Style  | Panel Van SWB     | Gearbox   | MANUAL    |
| Mileage               | 140,173 Miles | MOT Due     | 30/06/2025        | Gears     | 5         |
|                       | Warranted     | CAP Clean   | £2,050.00         |           |           |
| Fuel Type             | Diesel        | CAP Average | £1,725.00         |           |           |
| Colour                | GREEN         |             | ,                 |           |           |
|                       |               |             |                   |           |           |