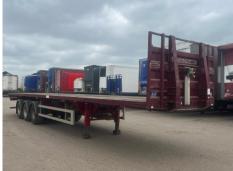

### **SDC FLAT EXTENDER**

| Inspection | Vehicle |
|------------|---------|
| mspection  | venicie |

| VAT | Plus VAT |
|-----|----------|
| V5  | N/A      |

#### **Details**

| Reg. date | 01/01/2018 | Colour     | BURGUNDY          | Brakes          | Drum |
|-----------|------------|------------|-------------------|-----------------|------|
| Year      | 2018       | VIN        | SDCPL44B300162337 | Axle Combi      | Tri  |
| Mileage   | TBC        | Body Style | Trailer           | Rear Suspension | Air  |
| Fuel Type |            | MOT Due    | 30/11/2025        |                 |      |

# BPW AXLES, POSTS & SOCKETS, FERRY LASHING RINGS, 13.2M WITH SHORT PIN TO SUIT CRANE TRUCK

**Tyres** 

NSF

NSR

OSF

OSR

Spare

#### **Photos**