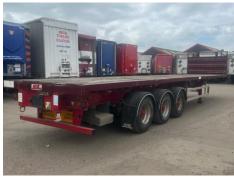

### **SDC FLAT EXTENDER**

| Inspection | Vehicle |
|------------|---------|
| mspection  | venicie |

| VAT | Plus VAT |
|-----|----------|
| V5  | N/A      |

#### **Details**

| Reg. date | 01/01/2018 | Colour     | BURGUNDY          | Brakes          | Drum |
|-----------|------------|------------|-------------------|-----------------|------|
| Year      | 2018       | VIN        | SDCPL44B300162337 | Axle Combi      | Tri  |
| Mileage   | TBC        | Body Style | Trailer           | Rear Suspension | Air  |
| Fuel Type |            | MOT Due    | 30/11/2025        |                 |      |

# BPW AXLES, POSTS & SOCKETS, FERRY LASHING RINGS, 13.2M WITH SHORT PIN TO SUIT CRANE TRUCK

**Tyres** 

NSF

NSR

OSF

OSR

Spare

#### **Photos**