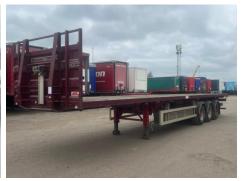

### **SDC FLAT EXTENDER**

| Inspection | Vehicle |
|------------|---------|
| mspection  | venicie |

| VAT | Plus VAT |
|-----|----------|
| V5  | N/A      |

#### **Details**

| Reg. date | 01/01/2018 | Colour     | BURGUNDY          | Brakes          | Drum |
|-----------|------------|------------|-------------------|-----------------|------|
| Year      | 2018       | VIN        | SDCPL44B300162337 | Axle Combi      | Tri  |
| Mileage   | TBC        | Body Style | Trailer           | Rear Suspension | Air  |
| Fuel Type |            | MOT Due    | 30/11/2025        |                 |      |

# BPW AXLES, POSTS & SOCKETS, FERRY LASHING RINGS, 13.2M WITH SHORT PIN TO SUIT CRANE TRUCK

**Tyres** 

NSF

NSR

OSF

OSR

Spare

#### **Photos**