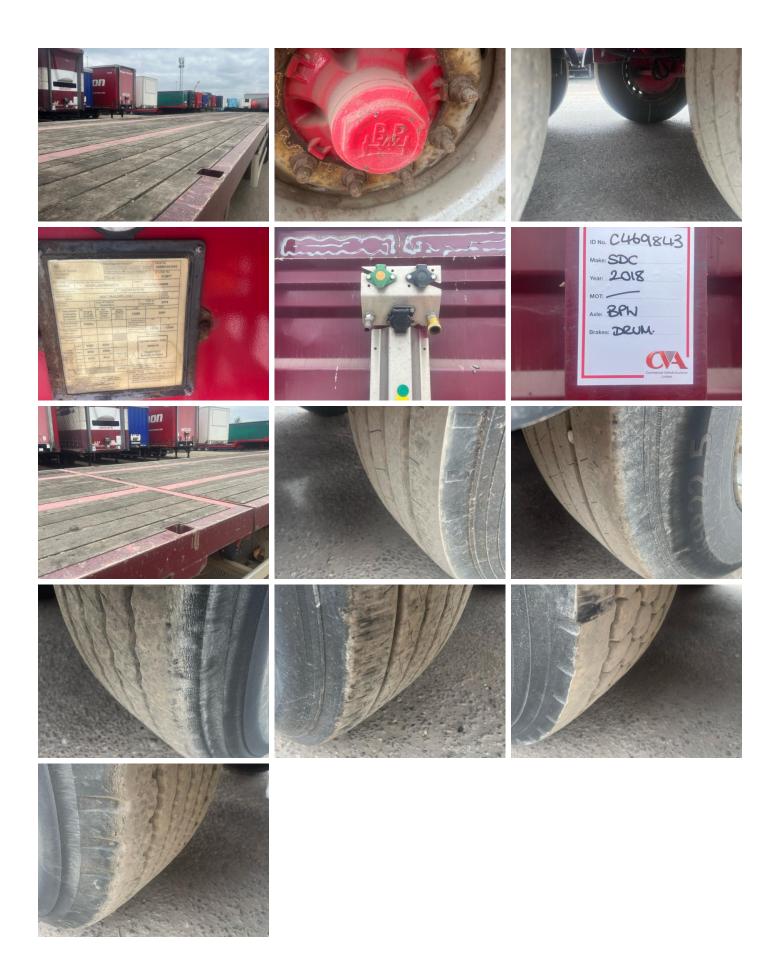

#### **Details**

| Reg. date | 01/01/2018 | Colour     | BURGUNDY          | Brakes          | Drum |
|-----------|------------|------------|-------------------|-----------------|------|
| Year      | 2018       | VIN        | SDCPL44B300162337 | Axle Combi      | Tri  |
| Mileage   | TBC        | Body Style | Trailer           | Rear Suspension | Air  |
| Fuel Type |            | MOT Due    | 30/11/2025        |                 |      |

# BPW AXLES, POSTS & SOCKETS, FERRY LASHING RINGS, 13.2M WITH SHORT PIN TO SUIT CRANE TRUCK

**Tyres** 

NSF

NSR

OSF

OSR

Spare

#### **Photos**