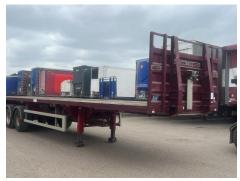

### **SDC FLAT EXTENDER**

| Inspection | Vehicle |
|------------|---------|
| mspection  | venicie |

| VAT | Plus VAT |
|-----|----------|
| V5  | N/A      |

#### **Details**

| Reg. date | 01/01/2018 | Colour     | BURGUNDY          | Brakes          | Drum |
|-----------|------------|------------|-------------------|-----------------|------|
| Year      | 2018       | VIN        | SDCPL44B300162337 | Axle Combi      | Tri  |
| Mileage   | TBC        | Body Style | Trailer           | Rear Suspension | Air  |
| Fuel Type |            | MOT Due    | 30/11/2025        |                 |      |

# BPW AXLES, POSTS & SOCKETS, FERRY LASHING RINGS, 13.2M WITH SHORT PIN TO SUIT CRANE TRUCK

**Tyres** 

NSF

NSR

OSF

OSR

Spare

#### **Photos**