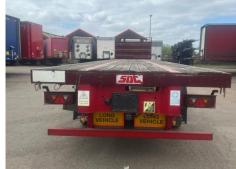

### **SDC FLAT EXTENDER**

| Inspection | Vehicle |
|------------|---------|
| mspection  | venicie |

| VAT | Plus VAT |
|-----|----------|
| V5  | N/A      |

# BPW AXLES, POSTS & SOCKETS, FERRY LASHING RINGS, 13.2M WITH SHORT PIN TO SUIT CRANE TRUCK

**Tyres** 

NSF

NSR

OSF

OSR

Spare