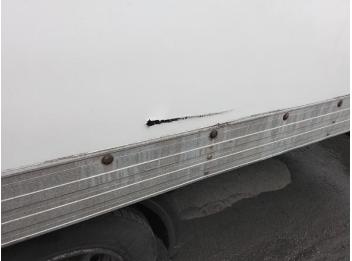

### **Damage Photos**

1: Door nsf Dented Over 30mm

2: Qtr Panel nsr Scratched Over 25mm Not Thru Paint

3: Qtr Panel nsr Scratched Over 25mm Thru Paint

4: Qtr Panel nsr Scratched Over 25mm Thru Paint

5: Qtr Panel osr Scratched Over 25mm Not Thru Paint