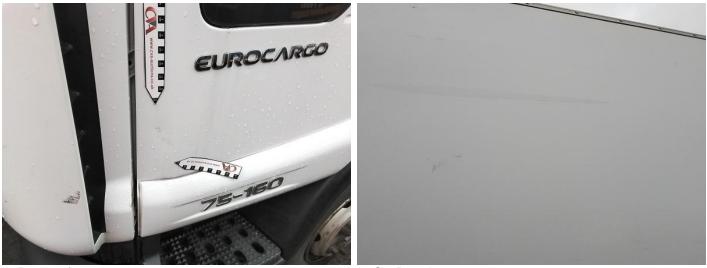

### **Damage Photos**

1: Door nsf Dented Over 30mm

2: Qtr Panel nsr Scratched Over 25mm Not Thru Paint

3: Qtr Panel nsr Scratched Over 25mm Thru Paint

4: Qtr Panel nsr Scratched Over 25mm Thru Paint

5: Qtr Panel osr Scratched Over 25mm Not Thru Paint