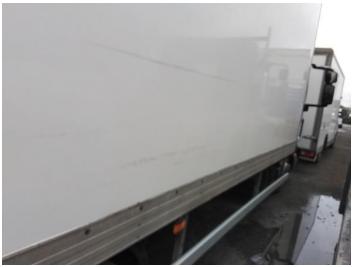

### **Damage Photos**

1: Door nsf Dented Over 30mm

2: Qtr Panel nsr Scratched Over 25mm Not Thru Paint

3: Qtr Panel nsr Scratched Over 25mm Thru Paint

4: Qtr Panel nsr Scratched Over 25mm Thru Paint

5: Qtr Panel osr Scratched Over 25mm Not Thru Paint