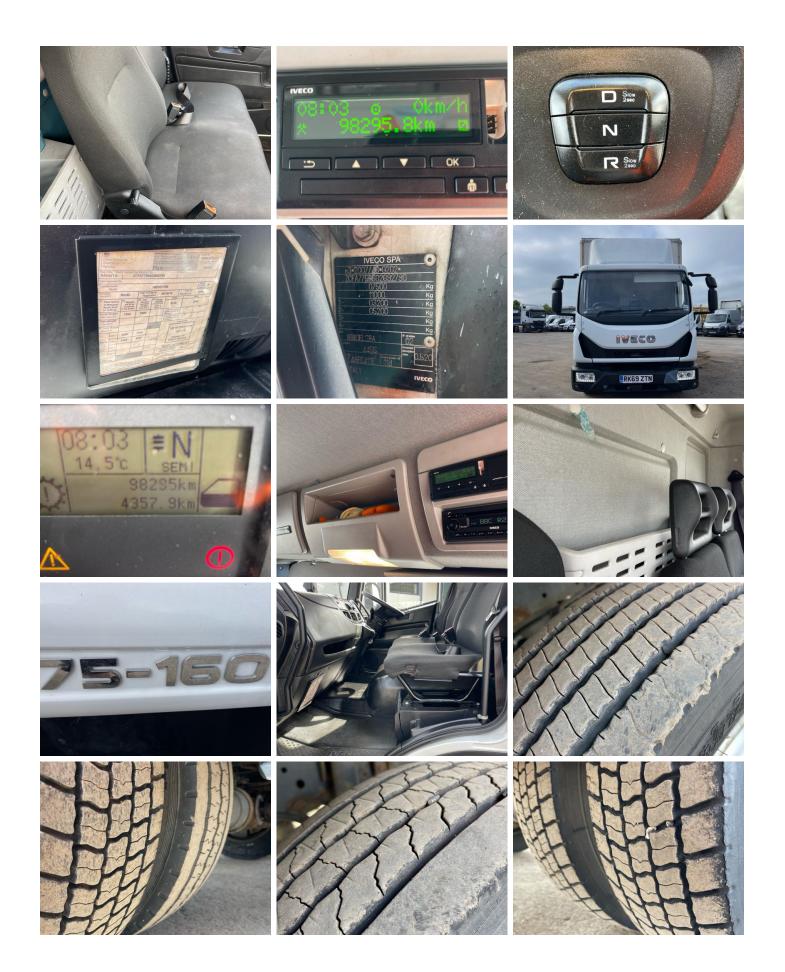

| Reg. date | 28/10/2019          | VIN        | ZCFA775B502692790 | Axle Combi      | 4x2    |
|-----------|---------------------|------------|-------------------|-----------------|--------|
| Year      | 2019                | Body Style | Box Van           | Rear Suspension | Steel  |
| Mileage   | 98,295 Km Warranted | MOT Due    | 30/11/2025        | Rear Doors      | Roller |
| Fuel Type | Diesel              | Cab Type   | DAY CAB           | Tail Lift       | Column |
| Colour    | WHITE               | Gearbox    | AUTOMATIC         |                 |        |

#### \*WARNING LIGHT ON DASH\*

| Tyres |      |      |      |          |  |
|-------|------|------|------|----------|--|
| NSF   | NSI1 | NSI2 | NSI3 | NSI4     |  |
| OSF   | OSI1 | OSI2 | OSI3 | OSI4     |  |
| Spare | NSO1 | NSO2 | NSO3 | NSO4     |  |
|       | OS01 | OSO2 | OSO3 | <br>OSO4 |  |