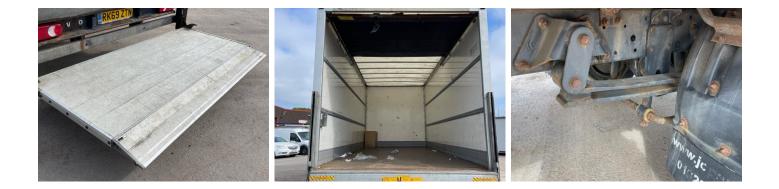

| Reg. date | 28/10/2019          | VIN        | ZCFA775B502692790 | Axle Combi      | 4x2    |
|-----------|---------------------|------------|-------------------|-----------------|--------|
| Year      | 2019                | Body Style | Box Van           | Rear Suspension | Steel  |
| Mileage   | 98,295 Km Warranted | MOT Due    | 30/11/2025        | Rear Doors      | Roller |
| Fuel Type | Diesel              | Cab Type   | DAY CAB           | Tail Lift       | Column |
| Colour    | WHITE               | Gearbox    | AUTOMATIC         |                 |        |