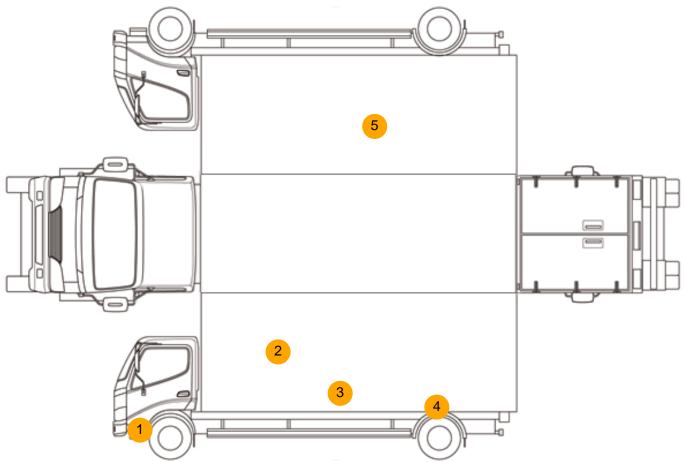

### **Damage Photos**

1: Door nsf Dented Over 30mm

2: Qtr Panel nsr Scratched Over 25mm Not Thru Paint

3: Qtr Panel nsr Scratched Over 25mm Thru Paint

4: Qtr Panel nsr Scratched Over 25mm Thru Paint

5: Qtr Panel osr Scratched Over 25mm Not Thru Paint