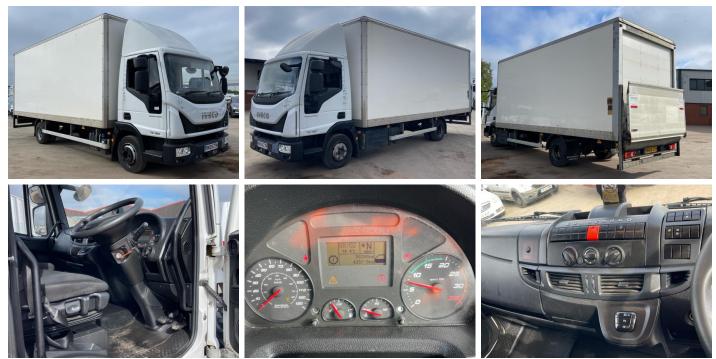

## Iveco Eurocargo 75-160

| Inspection      |            | Vehicle |                   |            |
|-----------------|------------|---------|-------------------|------------|
| Serious Damage? | No         | VAT     | Plus VAT          |            |
|                 |            | V5      | Present           |            |
| Details         |            |         |                   |            |
| Reg. date       | 28/10/2019 | VIN     | ZCFA775B502692790 | Axle Combi |

| Reg. date | 28/10/2019          | VIN        | ZCFA775B502692790 | Axle Combi      | 4x2    |
|-----------|---------------------|------------|-------------------|-----------------|--------|
| Year      | 2019                | Body Style | Box Van           | Rear Suspension | Steel  |
| Mileage   | 98,295 Km Warranted | MOT Due    | 30/11/2025        | Rear Doors      | Roller |
| Fuel Type | Diesel              | Cab Type   | DAY CAB           | Tail Lift       | Column |
| Colour    | WHITE               | Gearbox    | AUTOMATIC         |                 |        |

#### \*WARNING LIGHT ON DASH\*

| Tyres |      |      |      |          |  |
|-------|------|------|------|----------|--|
| NSF   | NSI1 | NSI2 | NSI3 | NSI4     |  |
| OSF   | OSI1 | OSI2 | OSI3 | OSI4     |  |
| Spare | NSO1 | NSO2 | NSO3 | NSO4     |  |
|       | OS01 | OSO2 | OSO3 | <br>OSO4 |  |

#### Interior

| Carpet Condition<br>Seat Condition | OK<br>OK |    | Upholstery Condition<br>Odour | ОК<br>- |    |
|------------------------------------|----------|----|-------------------------------|---------|----|
| Engine Runs                        |          | OK | No Excessive Smoking          |         | OK |
| EML light illuminated              |          | ОК | DPF light illuminated         |         | OK |
| ABS light illuminated              |          | ОК |                               |         |    |