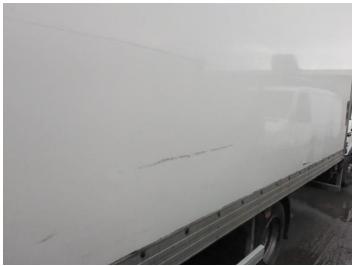

### **Damage Photos**

1: Door nsf Dented Over 30mm

2: Qtr Panel nsr Scratched Over 25mm Not Thru Paint

3: Qtr Panel nsr Scratched Over 25mm Thru Paint

4: Qtr Panel nsr Scratched Over 25mm Thru Paint

5: Qtr Panel osr Scratched Over 25mm Not Thru Paint