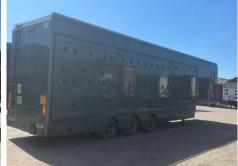

## **OVERLANDER OUTSIDE BROADCAST TRAILER**

| Inspection | Vehicle   |
|------------|-----------|
|            | * 0111010 |

| VAT | Plus VAT |
|-----|----------|
| V5  | N/A      |

DOUBLE POP OUT ONE SIDE, SINGLE ON OTHER SIDE (SEE DRAWING), ROOF DECK, PART STRIPPED INTERNALLY, ALL EQUIPMENT REMOVED, RAISE & LOWER VALVE

**Tyres** 

NSF

NSR

OSF

**OSR** 

Spare