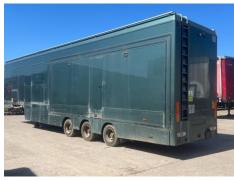

## **OVERLANDER OUTSIDE BROADCAST TRAILER**

| Inspection | Vehicle   |
|------------|-----------|
|            | * 0111010 |

| VAT | Plus VAT |
|-----|----------|
| V5  | N/A      |

DOUBLE POP OUT ONE SIDE, SINGLE ON OTHER SIDE (SEE DRAWING), ROOF DECK, PART STRIPPED INTERNALLY, ALL EQUIPMENT REMOVED, RAISE & LOWER VALVE

**Tyres** 

NSF

NSR

OSF

**OSR** 

Spare