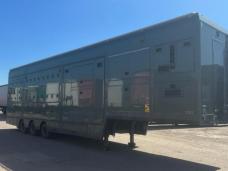

## **OVERLANDER OUTSIDE BROADCAST TRAILER**

| Inspection | Vehicle   |
|------------|-----------|
|            | * 0111010 |

| VAT | Plus VAT |
|-----|----------|
| V5  | N/A      |

DOUBLE POP OUT ONE SIDE, SINGLE ON OTHER SIDE (SEE DRAWING), ROOF DECK, PART STRIPPED INTERNALLY, ALL EQUIPMENT REMOVED, RAISE & LOWER VALVE

**Tyres** 

NSF

NSR

OSF

**OSR** 

Spare