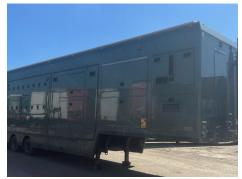

## **OVERLANDER OUTSIDE BROADCAST TRAILER**

| Inspection | Vehicle   |
|------------|-----------|
|            | * 0111010 |

| VAT | Plus VAT |
|-----|----------|
| V5  | N/A      |

DOUBLE POP OUT ONE SIDE, SINGLE ON OTHER SIDE (SEE DRAWING), ROOF DECK, PART STRIPPED INTERNALLY, ALL EQUIPMENT REMOVED, RAISE & LOWER VALVE

**Tyres** 

NSF

NSR

OSF

**OSR** 

Spare