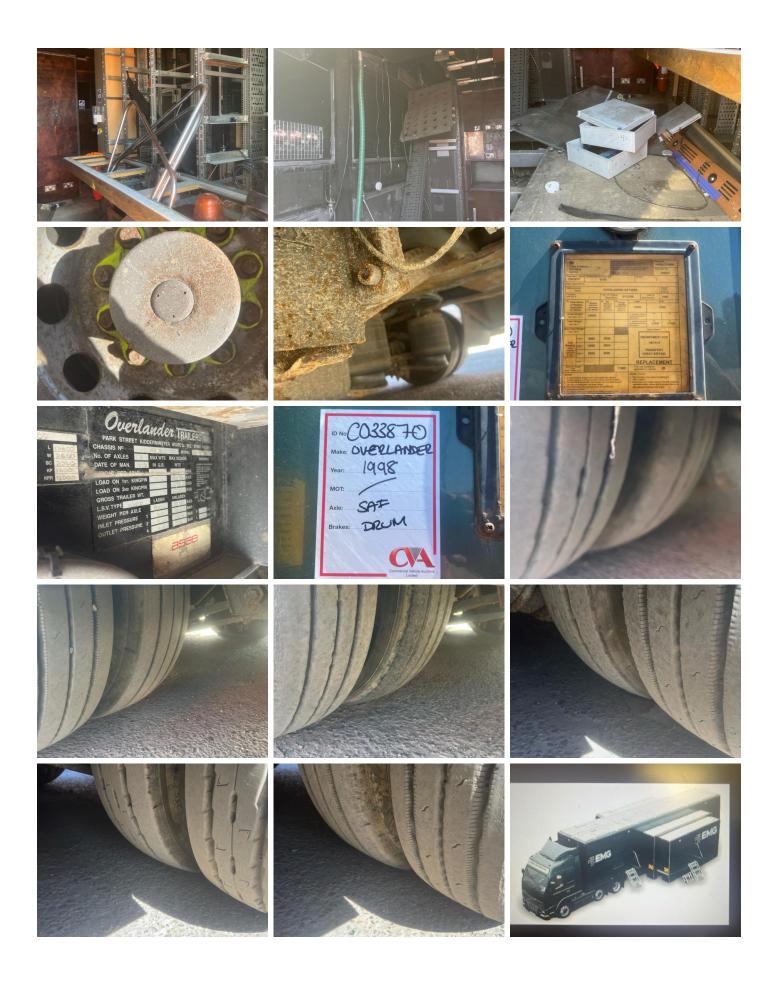

## **Details**

| Reg. date | 01/01/1998 | Colour     | GREEN   | Axle Combi      | Tri |
|-----------|------------|------------|---------|-----------------|-----|
| Year      | 1998       | VIN        | 9709    | Rear Suspension | Air |
| Mileage   | TBC        | Body Style | Trailer |                 |     |
| Fuel Type |            | Brakes     | Drum    |                 |     |

DOUBLE POP OUT ONE SIDE, SINGLE ON OTHER SIDE (SEE DRAWING), ROOF DECK, PART STRIPPED INTERNALLY, ALL EQUIPMENT REMOVED, RAISE & LOWER VALVE

**Tyres** 

NSF

NSR

OSF

**OSR** 

Spare

## **Photos**