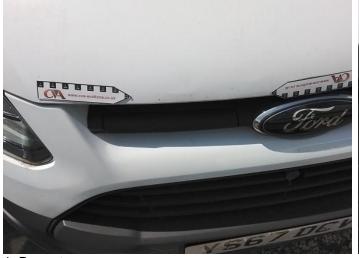

### **Damage Photos**

1: Bonnet Dented Over 30mm

2: Bumper Front Moulding Scuffed (Unpainted) Over 100mm

3: Bumper Front Moulding Scuffed (Unpainted) UpTo 100mm

4: Qtr Panel nsr Scratched Over 25mm Not Thru Paint