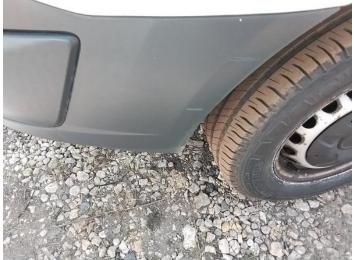

|           |
| Colour    | WHITE        | <u></u>     |                   |           |           |

#### AD-BLUE, SIDE LOAD DOOR, ROOF RACK

| Tyres                      |  |  |
|----------------------------|--|--|
| NSF                        |  |  |
| Tyres<br>NSF<br>NSR<br>OSF |  |  |
| OSF                        |  |  |
| OSR                        |  |  |
| OSR<br>Spare               |  |  |

### Features

- Bluetooth connection
- Front electric windows
- Cloth seat trim
- Rear parking sensor
- Drivers airbag
- Auxiliary input socketPassenger airbag
- Digital radio
- Central locking

### Photos



**Commercial Vehicle Auctions Limited** 



## **Condition Check**



### **Damage Photos**





1: Bonnet Dented Over 30mm

2: Bumper Front Moulding Scuffed (Unpainted) Over 100mm





3: Bumper Front Moulding Scuffed (Unpainted) UpTo 100mm

4: Qtr Panel nsr Scratched Over 25mm Not Thru Paint



5: Qtr Panel nsr Scratched Over 25mm Not Thru Paint



6: Door osr Dented Between 10mm + 30mm



7: Door osr Dented Between 10mm + 30mm



8: Door osr Dented Over 30mm





9: Door osr Dented





11: Seat Base Cover osf Soiled Heavy

### Interior

| Carpet Condition<br>Seat Condition | OK<br>Poor | Upholstery Co<br>Odour | ondition OK<br>- |    |
|------------------------------------|------------|------------------------|------------------|----|
| Engine Runs                        |            | OK No Excessive        | e Smoking        | OK |
| EML light illuminated              |            | OK DPF light illur     | minated          | OK |
| ABS light illuminated