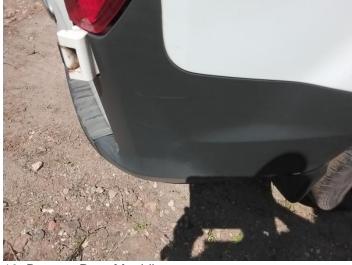

F |  |  |
| OSF                        |  |  |
| OSR                        |  |  |
| OSR<br>Spare               |  |  |

### Features

- Bluetooth connection
- Front electric windows
- Cloth seat trim
- Rear parking sensor
- Drivers airbag
- Auxiliary input socketPassenger airbag
- Digital radio
- Central locking

### Photos



**Commercial Vehicle Auctions Limited** 



## **Condition Check**



### **Damage Photos**





1: Bonnet Dented Over 30mm

2: Bumper Front Moulding Scuffed (Unpainted) Over 100mm





3: Bumper Front Moulding Scuffed (Unpainted) UpTo 100mm

4: Qtr Panel nsr Scratched Over 25mm Not Thru Paint



5: Qtr Panel nsr Scratched Over 25mm Not Thru Paint



6: Door osr Dented Between 10mm + 30mm



7: Door osr Dented Between 10mm + 30mm



8: Door osr Dented Over 30mm





9: Door osr Dented





11: Seat Base Cover osf Soiled Heavy

### Interior

| Carpet Condition<br>Seat Condition | OK<br>Poor | Upholstery Co<br>Odour | ondition OK<br>- |    |
|------------------------------------|------------|------------------------|------------------|----|
| Engine Runs                        |            | OK No Excessive        | e Smoking        | OK |
| EML light illuminated              |            | OK DPF light illur     | minated          | OK |
| ABS light illuminated              |            | OK                     |                  |    |

10: Bumper Rear Moulding Scuffed (Unpainted) Over 100mm