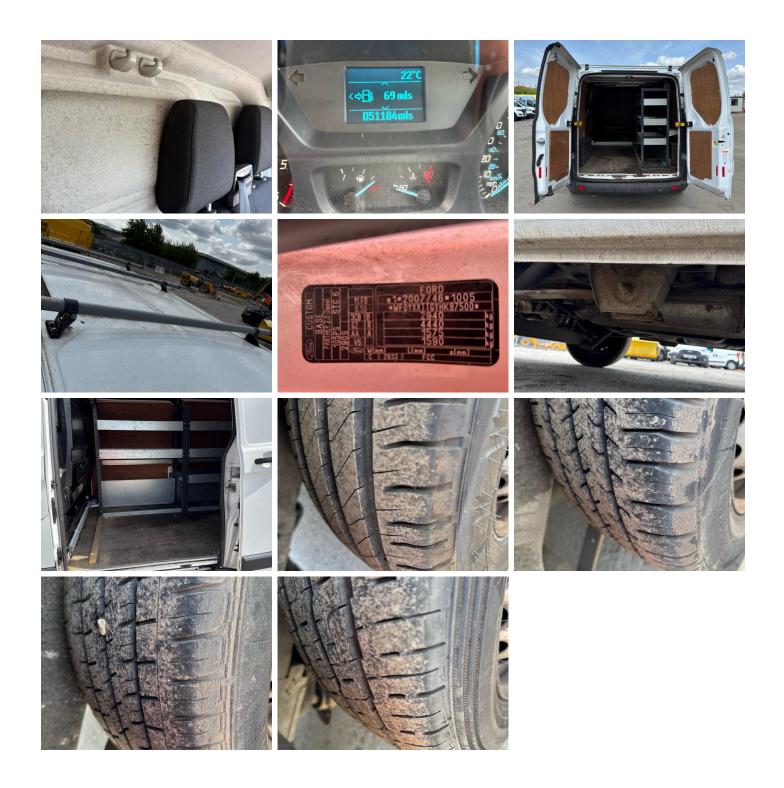

### Photos

**Commercial Vehicle Auctions Limited** 

#### AD-BLUE, SIDE LOAD DOOR, ROOF RACK

| Tyres                      |  |  |
|----------------------------|--|--|
| NSF                        |  |  |
| Tyres<br>NSF<br>NSR<br>OSF |  |  |
| OSF                        |  |  |
| OSR                        |  |  |
| OSR<br>Spare               |  |  |

### Interior

| Carpet Condition<br>Seat Condition | OK<br>Poor | Upholstery Co<br>Odour | ondition OK<br>- |    |
|------------------------------------|------------|------------------------|------------------|----|
| Engine Runs                        |            | OK No Excessive        | e Smoking        | OK |
| EML light illuminated              |            | OK DPF light illur     | minated          | OK |
| ABS light illuminated              |            | OK                     |                  |    |