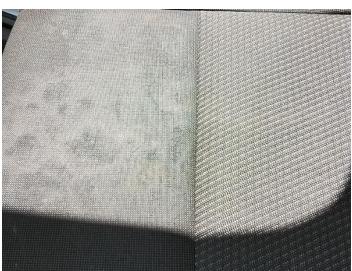

5: Qtr Panel nsr Scratched Over 25mm Not Thru Paint

6: Door osr Dented Between 10mm + 30mm

7: Door osr Dented Between 10mm + 30mm

8: Door osr Dented Over 30mm

9: Door osr Dented

11: Seat Base Cover osf Soiled Heavy