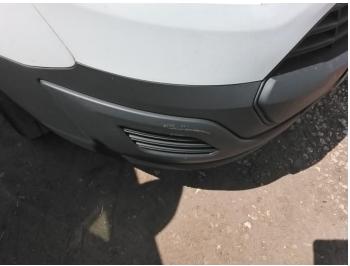

### **Damage Photos**

1: Bonnet Dented Over 30mm

2: Bumper Front Moulding Scuffed (Unpainted) Over 100mm

3: Bumper Front Moulding Scuffed (Unpainted) UpTo 100mm

4: Qtr Panel nsr Scratched Over 25mm Not Thru Paint