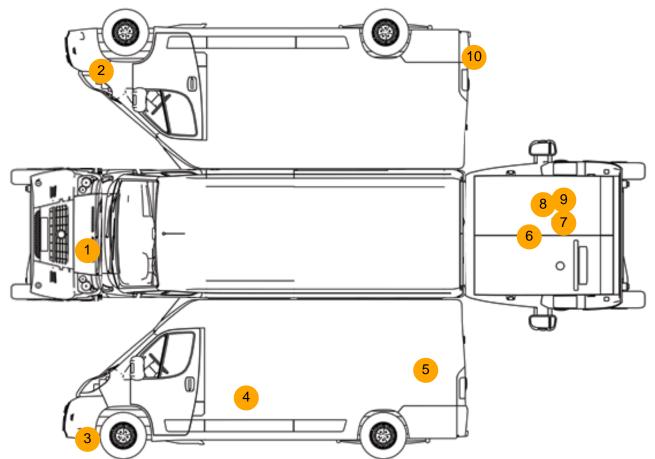

### **Damage Photos**

1: Bonnet Dented Over 30mm

2: Bumper Front Moulding Scuffed (Unpainted) Over 100mm

3: Bumper Front Moulding Scuffed (Unpainted) UpTo 100mm

4: Qtr Panel nsr Scratched Over 25mm Not Thru Paint

5: Qtr Panel nsr Scratched Over 25mm Not Thru Paint

6: Door osr Dented Between 10mm + 30mm

7: Door osr Dented Between 10mm + 30mm

8: Door osr Dented Over 30mm

9: Door osr Dented

11: Seat Base Cover osf Soiled Heavy

10: Bumper Rear Moulding Scuffed (Unpainted) Over 100mm