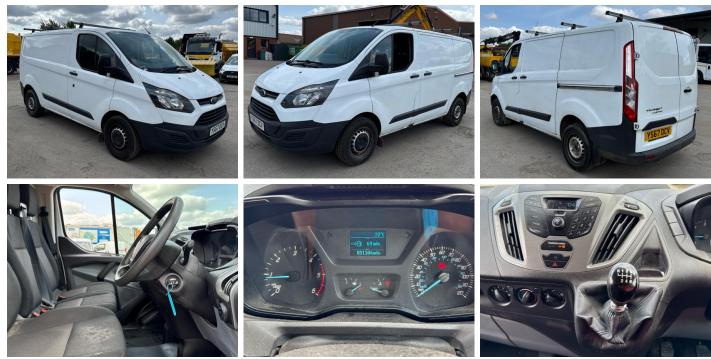

### Photos

**Commercial Vehicle Auctions Limited** 

#### Details

| Reg. date | 11/12/2017   | VIN         | WF0YXXTTGYHK87500 | CAP Below | £3,475.00 |
|-----------|--------------|-------------|-------------------|-----------|-----------|
| Year      | 2017         | Body Style  | Panel Van L1      | Gearbox   | MANUAL    |
| Mileage   | 51,184 Miles | MOT Due     | 30/09/2025        | Gears     | 6         |
|           | Warranted    | CAP Clean   | £5,425.00         |           |           |
| Fuel Type | Diesel       | CAP Average | £4.600.00         |           |           |
| Colour    | WHITE        | <u></u>     |                   |           |           |

### Features

- Bluetooth connection
- Front electric windows
- Cloth seat trim
- Rear parking sensor
- Drivers airbag
- Auxiliary input socketPassenger airbag
- Digital radio
- Central locking