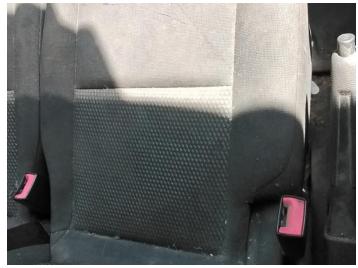

### **Damage Photos**

1: Panel Front Scratched Over 25mm Thru Paint

2: Door nsf Scratched Over 25mm Not Thru Paint

3: Qtr Panel nsr Scratched Over 25mm Not Thru Paint

4: Door Pad osf Soiled Heavy

5: Seat Base Cover nsf Soiled Heavy