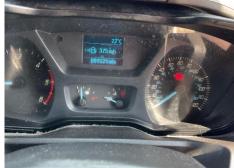

### Ford Transit Custom 290 2.0 TDCi 105ps Low Roof Van

| Inspection      |                           | Vehicle     |                   |           |           |
|-----------------|---------------------------|-------------|-------------------|-----------|-----------|
| Serious Damage? | No                        | VAT         | Plus VAT          |           |           |
|                 |                           | V5          | To Follow         |           |           |
| Details         |                           |             |                   |           |           |
| Reg. date       | 11/12/2017                | VIN         | WF0YXXTTGYHK02040 | CAP Below | £2,750.00 |
| Year            | 2017                      | Body Style  | Panel Van L1      | Gearbox   | MANUAL    |
| Mileage         | 89,120 Miles<br>Warranted | MOT Due     | 20/11/2025        | Gears     | 6         |
|                 |                           | CAP Clean   | £4,275.00         |           |           |
| Fuel Type       | Diesel                    | CAP Average | £3,600.00         |           |           |
| Colour          | WHITE                     |             | ,                 |           |           |
|                 |                           |             |                   |           |           |