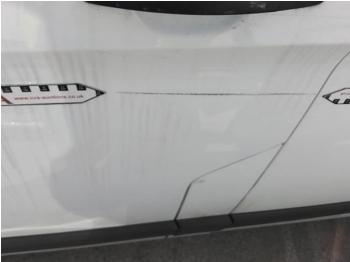

### **Damage Photos**

1: Panel Front Scratched Over 25mm Thru Paint

2: Door nsf Scratched Over 25mm Not Thru Paint

3: Qtr Panel nsr Scratched Over 25mm Not Thru Paint

4: Door Pad osf Soiled Heavy

5: Seat Base Cover nsf Soiled Heavy