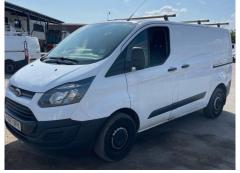

### Ford Transit Custom 290 2.0 TDCi 105ps Low Roof Van

| Inspection      |                           | Vehicle     |                   |           |           |
|-----------------|---------------------------|-------------|-------------------|-----------|-----------|
| Serious Damage? | No                        | VAT         | Plus VAT          |           |           |
|                 |                           | V5          | To Follow         |           |           |
| Details         |                           |             |                   |           |           |
| Reg. date       | 11/12/2017                | VIN         | WF0YXXTTGYHK02040 | CAP Below | £2,750.00 |
| Year            | 2017                      | Body Style  | Panel Van L1      | Gearbox   | MANUAL    |
| Mileage         | 89,120 Miles<br>Warranted | MOT Due     | 20/11/2025        | Gears     | 6         |
|                 |                           | CAP Clean   | £4,275.00         |           |           |
| Fuel Type       | Diesel                    | CAP Average | £3,600.00         |           |           |
| Colour          | WHITE                     |             | ,                 |           |           |
|                 |                           |             |                   |           |           |

#### AD-BLUE, SIDE LOAD DOOR, ROOF RACK

NSF

NSR

**OSF** 

**OSR** Spare

#### **Photos**