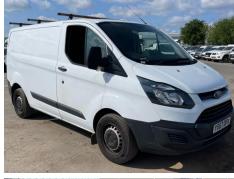

### Ford Transit Custom 290 2.0 TDCi 105ps Low Roof Van

| Inspection      |                           | Vehicle     |                   |           |           |
|-----------------|---------------------------|-------------|-------------------|-----------|-----------|
| Serious Damage? | No                        | VAT         | Plus VAT          |           |           |
|                 |                           | V5          | To Follow         |           |           |
| Details         |                           |             |                   |           |           |
| Reg. date       | 11/12/2017                | VIN         | WF0YXXTTGYHK02040 | CAP Below | £2,750.00 |
| Year            | 2017                      | Body Style  | Panel Van L1      | Gearbox   | MANUAL    |
| Mileage         | 89,120 Miles<br>Warranted | MOT Due     | 20/11/2025        | Gears     | 6         |
|                 |                           | CAP Clean   | £4,275.00         |           |           |
| Fuel Type       | Diesel                    | CAP Average | £3,600.00         |           |           |
| Colour          | WHITE                     |             | ,                 |           |           |
|                 |                           |             |                   |           |           |

#### AD-BLUE, SIDE LOAD DOOR, ROOF RACK

NSF

NSR

**OSF** 

**OSR** Spare

#### **Photos**