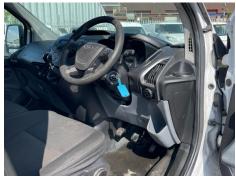

#### **Features**

- Bluetooth connection
- · Drivers airbag
- Auxiliary input socket
- Passenger airbag
- Digital radio
- Central locking
- Front electric windows
- · Cloth seat trim

### Interior

| Carpet Condition Seat Condition | OK<br>Poor |    | Upholstery Condition<br>Odour | Poor<br>- |    |
|---------------------------------|------------|----|-------------------------------|-----------|----|
| Engine Runs                     | 1 001      |    | No Excessive Smoking          |           | OK |
| EML light illuminated           |            | OK | DPF light illuminated         |           | OK |
| ABS light illuminated           |            | OK |                               |           |    |