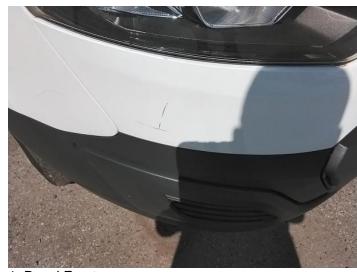

### **Damage Photos**

1: Panel Front Scratched Over 25mm Thru Paint

2: Door nsf Scratched Over 25mm Not Thru Paint

3: Qtr Panel nsr Scratched Over 25mm Not Thru Paint

4: Door Pad osf Soiled Heavy

5: Seat Base Cover nsf Soiled Heavy