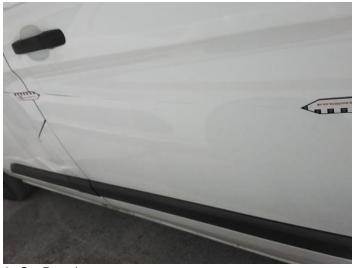

### **Damage Photos**

1: Panel Front Scratched Over 25mm Thru Paint

2: Door nsf Scratched Over 25mm Not Thru Paint

3: Qtr Panel nsr Scratched Over 25mm Not Thru Paint

4: Door Pad osf Soiled Heavy

5: Seat Base Cover nsf Soiled Heavy