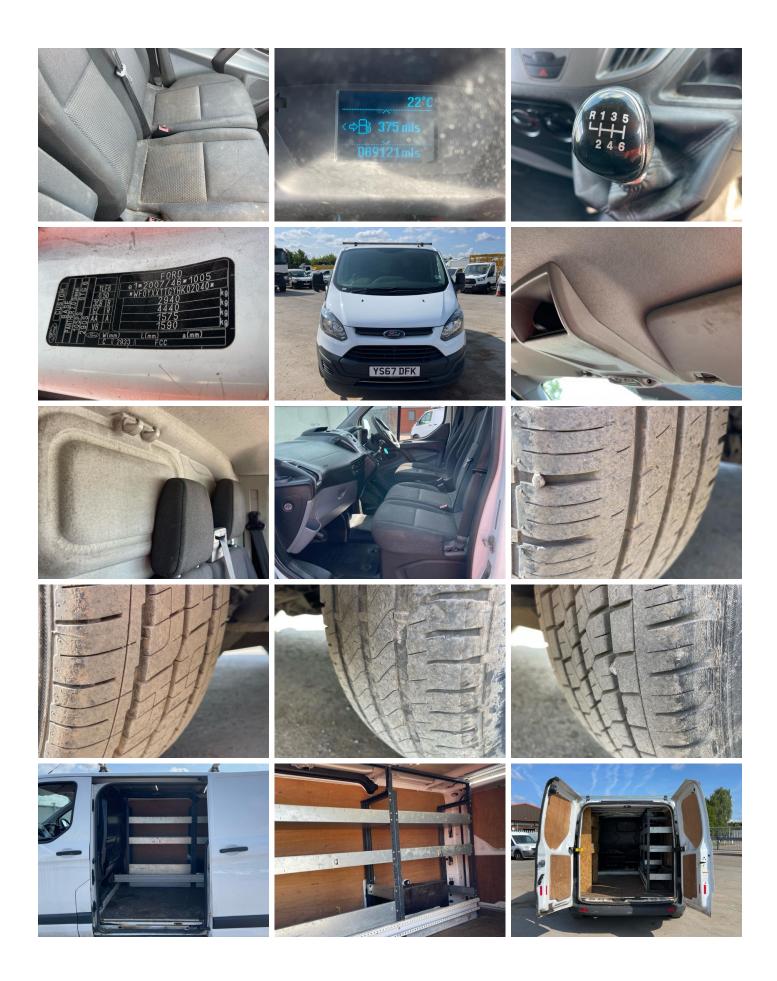

#### **Photos**

### **Damage Photos**

1: Panel Front Scratched Over 25mm Thru Paint

2: Door nsf Scratched Over 25mm Not Thru Paint

3: Qtr Panel nsr Scratched Over 25mm Not Thru Paint

4: Door Pad osf Soiled Heavy

5: Seat Base Cover nsf Soiled Heavy

### Interior

| Carpet Condition Seat Condition | OK<br>Poor |    | Upholstery Condition<br>Odour | Poor<br>- |    |
|---------------------------------|------------|----|-------------------------------|-----------|----|
| Engine Runs                     | 1 001      |    | No Excessive Smoking          |           | OK |
| EML light illuminated           |            | OK | DPF light illuminated         |           | OK |
| ABS light illuminated           |            | OK |                               |           |    |