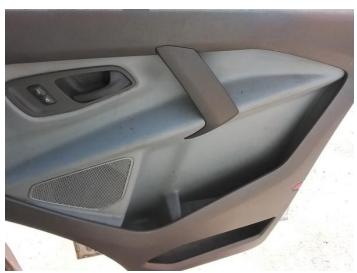

### **Damage Photos**

1: Panel Front Scratched Over 25mm Thru Paint

2: Door nsf Scratched Over 25mm Not Thru Paint

3: Qtr Panel nsr Scratched Over 25mm Not Thru Paint

4: Door Pad osf Soiled Heavy

5: Seat Base Cover nsf Soiled Heavy