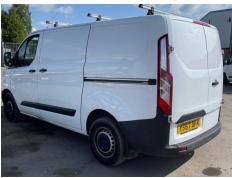

### Ford Transit Custom 290 2.0 TDCi 105ps Low Roof Van

| Inspection      |                           | Vehicle     |                   |           |           |
|-----------------|---------------------------|-------------|-------------------|-----------|-----------|
| Serious Damage? | No                        | VAT         | Plus VAT          |           |           |
|                 |                           | V5          | To Follow         |           |           |
| Details         |                           |             |                   |           |           |
| Reg. date       | 11/12/2017                | VIN         | WF0YXXTTGYHK02040 | CAP Below | £2,750.00 |
| Year            | 2017                      | Body Style  | Panel Van L1      | Gearbox   | MANUAL    |
| Mileage         | 89,120 Miles<br>Warranted | MOT Due     | 20/11/2025        | Gears     | 6         |
|                 |                           | CAP Clean   | £4,275.00         |           |           |
| Fuel Type       | Diesel                    | CAP Average | £3,600.00         |           |           |
| Colour          | WHITE                     |             | ,                 |           |           |
|                 |                           |             |                   |           |           |

#### AD-BLUE, SIDE LOAD DOOR, ROOF RACK

NSF

NSR

**OSF** 

**OSR** Spare

#### **Photos**