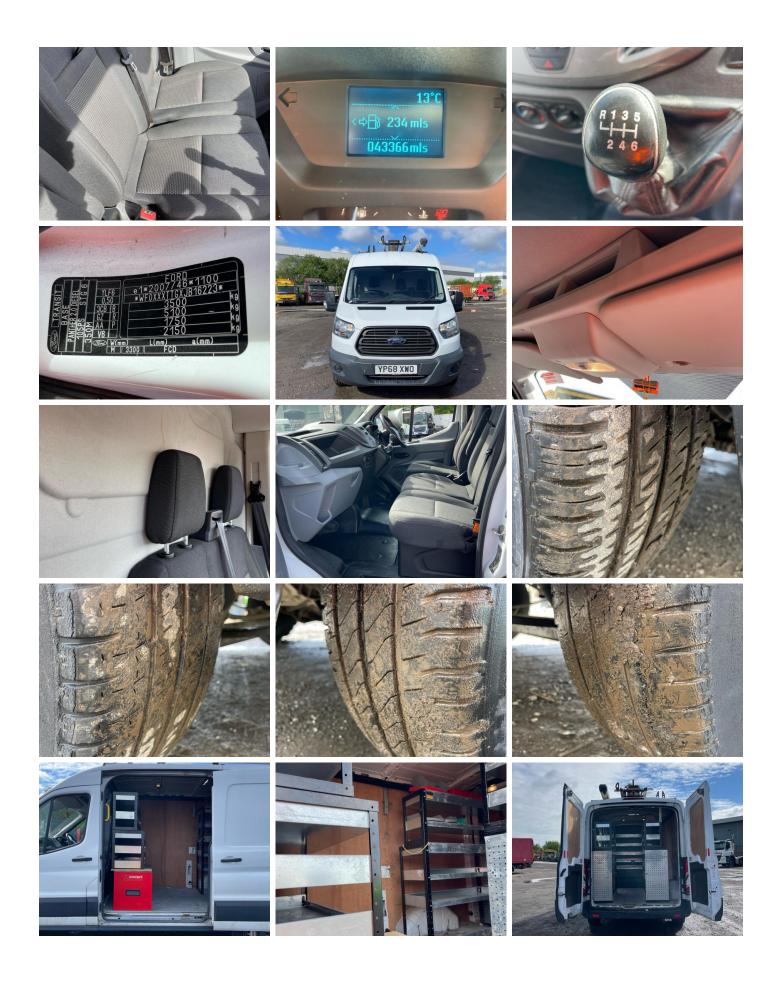

## Photos

### AD-BLUE, SIDE LOAD DOOR, ROOF RACK, PIPE STORAGE (WITH KEYS)

| Tyres        |   |   |  |
|--------------|---|---|--|
| Tyres<br>NSF |   |   |  |
| NSR          |   |   |  |
| OSF          |   |   |  |
| OSR          |   |   |  |
| OSR<br>Spare | · | · |  |