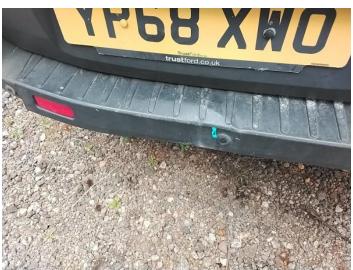

## **Damage Photos**

1: Qtr Panel nsr Dented Over 30mm

2: Qtr Panel nsr Dented Over 30mm

# No Image

3: Bumper Rear Dented Over 30mm

4: Qtr Panel Moulding os Scuffed (Unpainted) Over 100mm