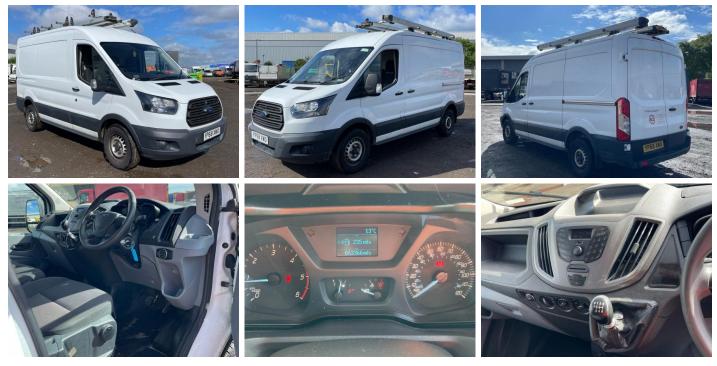

## Photos

| Reg. date | 15/11/2018   | VIN         | WF0XXXTTGXJB16223 | CAP Below | £4,750.00 |
|-----------|--------------|-------------|-------------------|-----------|-----------|
| ′ear      | 2018         | Body Style  | Panel Van L2      | Gearbox   | MANUAL    |
| Mileage   | 43,365 Miles | MOT Due     | 21/08/2025        | Gears     | 6         |
|           | Warranted    | CAP Clean   | £7,050.00         |           |           |
| Fuel Type | Diesel       | CAP Average | £6.075.00         |           |           |
| Colour    | WHITE        | <u></u>     |                   |           |           |