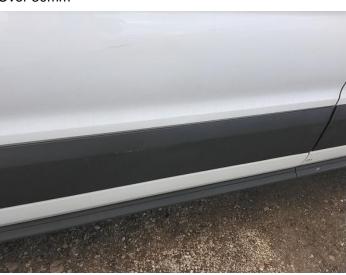

# No Image

3: Bumper Rear Dented Over 30mm

4: Qtr Panel Moulding os Scuffed (Unpainted) Over 100mm