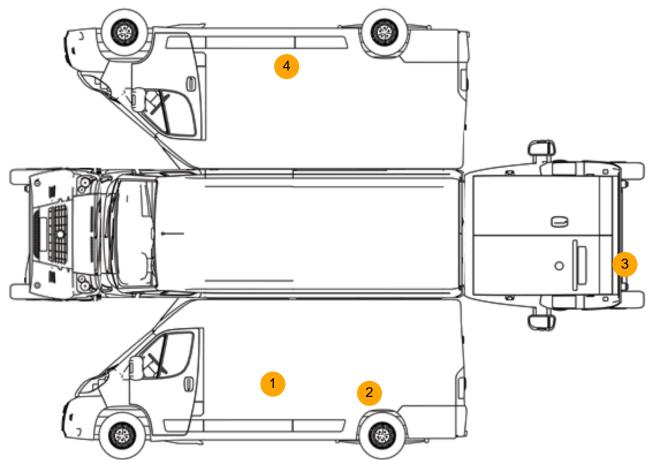

## **Damage Photos**

1: Qtr Panel nsr Dented Over 30mm

2: Qtr Panel nsr Dented Over 30mm

# No Image

3: Bumper Rear Dented Over 30mm

4: Qtr Panel Moulding os Scuffed (Unpainted) Over 100mm