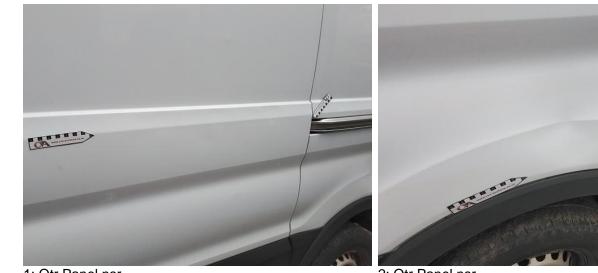

## **Damage Photos**

1: Qtr Panel nsr Dented Over 30mm

2: Qtr Panel nsr Dented Over 30mm