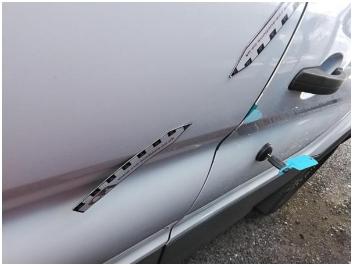

|           |           |
| Colour          | WHITE                     |             |                   |           |           |

#### AD-BLUE, SIDE LOAD DOOR, ROOF RACK

| Tyres        |  |  |  |
|--------------|--|--|--|
| Tyres<br>NSF |  |  |  |
| NSR          |  |  |  |
| OSF          |  |  |  |
| OSF<br>OSR   |  |  |  |
| Spare        |  |  |  |

#### **Features**

- Bluetooth connectionFront electric windows
- · Rear parking sensor
- Drivers airbag
- · Auxiliary input socket
- Digital radio
- Passenger airbag
- Cloth seat trim

#### **Photos**















## **Condition Check**



### **Damage Photos**



1: Bonnet Scratched Over 25mm Thru Paint



2: Qtr Panel nsr Dented Over 30mm



3: Door nsr Dented Over 30mm



4: Qtr Panel Moulding os Scuffed (Unpainted) Over 100mm



5: Qtr Panel osr Dented Over 30mm

# No Image

6: Door osf Dented Over 30mm

# No Image









10: Switches And Controls Missing Replace

#### Interior

| Carpet Condition Seat Condition | OK<br>OK |    | Upholstery Condition<br>Odour | OK<br>No |    |
|---------------------------------|----------|----|-------------------------------|----------|----|
| Engine Runs                     |          | OK | No Excessive Smoking          |          | OK |
| EML light illuminated           |          | OK | DPF light illuminated         |          | ОК |
| ABS light illuminated           |          | OK |                               |          |    |