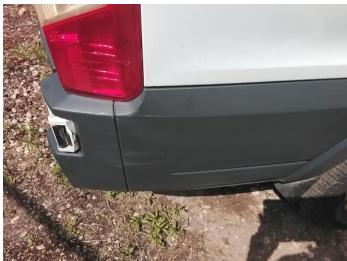

### **Damage Photos**

1: Bonnet Scratched Over 25mm Thru Paint

2: Qtr Panel nsr Dented Over 30mm

3: Door nsr Dented Over 30mm

4: Qtr Panel Moulding os Scuffed (Unpainted) Over 100mm

5: Qtr Panel osr Dented Over 30mm