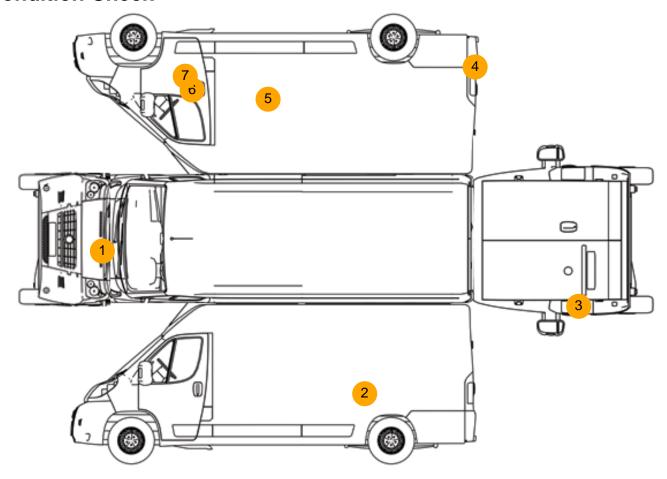

## **Condition Check**

### **Damage Photos**

1: Bonnet Scratched Over 25mm Thru Paint

2: Qtr Panel nsr Dented Over 30mm

3: Door nsr Dented Over 30mm

4: Qtr Panel Moulding os Scuffed (Unpainted) Over 100mm

5: Qtr Panel osr Dented Over 30mm

# No Image

6: Door osf Dented Over 30mm

# No Image

10: Switches And Controls Missing Replace