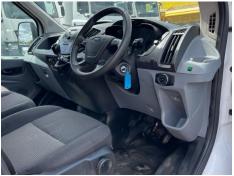

#### **Features**

- Bluetooth connectionFront electric windows
- · Rear parking sensor
- Drivers airbag
- · Auxiliary input socket
- Digital radio
- Passenger airbag
- Cloth seat trim

#### Interior

| Carpet Condition Seat Condition | OK<br>OK |    | Upholstery Condition<br>Odour | OK<br>No |    |
|---------------------------------|----------|----|-------------------------------|----------|----|
| Engine Runs                     |          | OK | No Excessive Smoking          |          | OK |
| EML light illuminated           |          | OK | DPF light illuminated         |          | ОК |
| ABS light illuminated           |          | OK |                               |          |    |