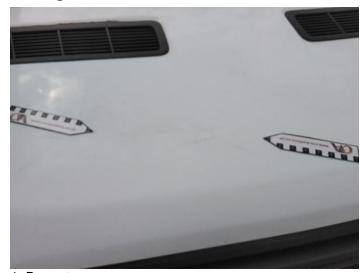

### **Damage Photos**

1: Bonnet Scratched Over 25mm Thru Paint

2: Qtr Panel nsr Dented Over 30mm

3: Door nsr Dented Over 30mm

4: Qtr Panel Moulding os Scuffed (Unpainted) Over 100mm

5: Qtr Panel osr Dented Over 30mm