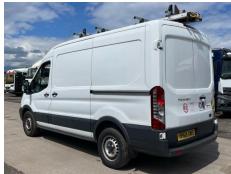

### Ford Transit 2.0 TDCi 105ps H2 FWD

| Inspection      |                           | Vehicle     |                   |           |           |
|-----------------|---------------------------|-------------|-------------------|-----------|-----------|
| Serious Damage? | No                        | VAT         | Plus VAT          |           |           |
|                 |                           | V5          | To Follow         |           |           |
| Details         |                           |             |                   |           |           |
| Reg. date       | 13/11/2018                | VIN         | WF0XXXTTGXJB16198 | CAP Below | £5,225.00 |
| Year            | 2018                      | Body Style  | Panel Van L2      | Gearbox   | MANUAL    |
| Mileage         | 27,569 Miles<br>Warranted | MOT Due     | 25/09/2025        | Gears     | 6         |
|                 |                           | CAP Clean   | £7,750.00         |           |           |
| Fuel Type       | Diesel                    | CAP Average | £6,700.00         |           |           |
| Colour          | WHITE                     |             |                   |           |           |

#### AD-BLUE, SIDE LOAD DOOR, ROOF RACK

| Tyres        |  |  |  |
|--------------|--|--|--|
| Tyres<br>NSF |  |  |  |
| NSR          |  |  |  |
| OSF          |  |  |  |
| OSF<br>OSR   |  |  |  |
| Spare        |  |  |  |