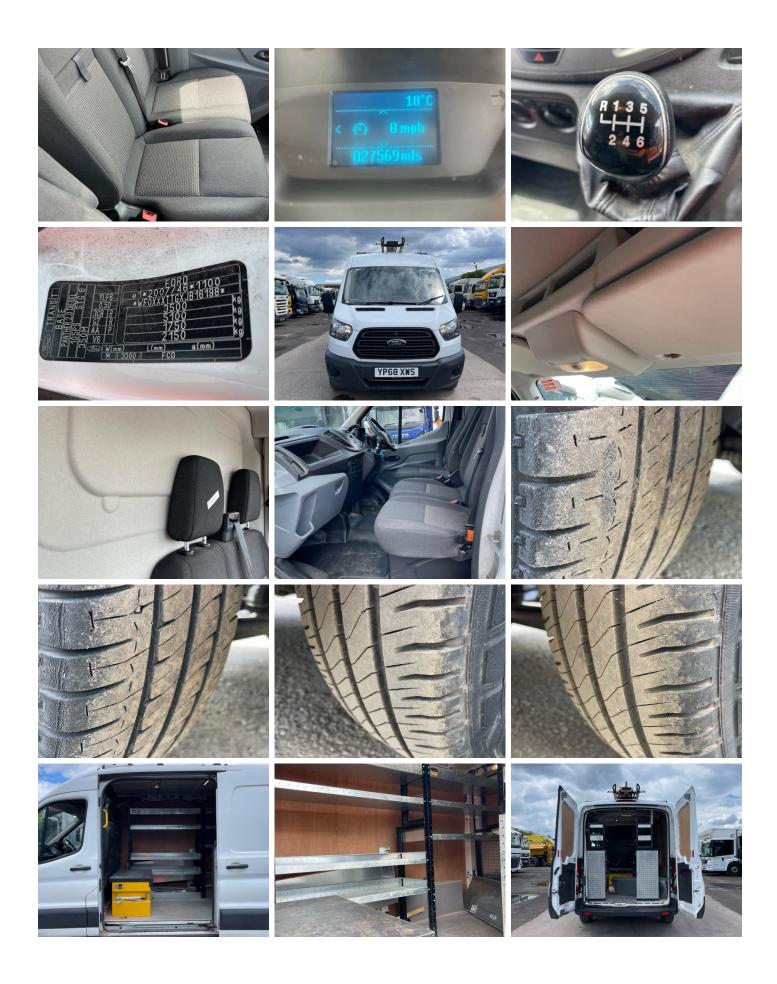

#### **Photos**

### Ford Transit 2.0 TDCi 105ps H2 FWD

| Inspection      |                           | Vehicle     |                   |           |           |
|-----------------|---------------------------|-------------|-------------------|-----------|-----------|
| Serious Damage? | No                        | VAT         | Plus VAT          |           |           |
|                 |                           | V5          | To Follow         |           |           |
| Details         |                           |             |                   |           |           |
| Reg. date       | 13/11/2018                | VIN         | WF0XXXTTGXJB16198 | CAP Below | £5,225.00 |
| Year            | 2018                      | Body Style  | Panel Van L2      | Gearbox   | MANUAL    |
| Mileage         | 27,569 Miles<br>Warranted | MOT Due     | 25/09/2025        | Gears     | 6         |
|                 |                           | CAP Clean   | £7,750.00         |           |           |
| Fuel Type       | Diesel                    | CAP Average | £6,700.00         |           |           |
| Colour          | WHITE                     |             |                   |           |           |

#### AD-BLUE, SIDE LOAD DOOR, ROOF RACK

| Tyres        |  |  |  |
|--------------|--|--|--|
| Tyres<br>NSF |  |  |  |
| NSR          |  |  |  |
| OSF          |  |  |  |
| OSF<br>OSR   |  |  |  |
| Spare        |  |  |  |