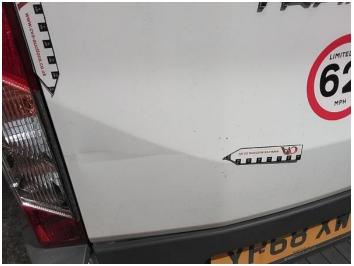

### **Damage Photos**

1: Bonnet Scratched Over 25mm Thru Paint

2: Qtr Panel nsr Dented Over 30mm

3: Door nsr Dented Over 30mm

4: Qtr Panel Moulding os Scuffed (Unpainted) Over 100mm

5: Qtr Panel osr Dented Over 30mm