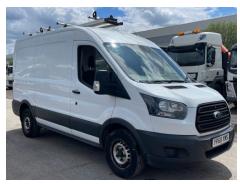

### Ford Transit 2.0 TDCi 105ps H2 FWD

| Inspection      |                           | Vehicle     |                   |           |           |
|-----------------|---------------------------|-------------|-------------------|-----------|-----------|
| Serious Damage? | No                        | VAT         | Plus VAT          |           |           |
|                 |                           | V5          | To Follow         |           |           |
| Details         |                           |             |                   |           |           |
| Reg. date       | 13/11/2018                | VIN         | WF0XXXTTGXJB16198 | CAP Below | £5,225.00 |
| Year            | 2018                      | Body Style  | Panel Van L2      | Gearbox   | MANUAL    |
| Mileage         | 27,569 Miles<br>Warranted | MOT Due     | 25/09/2025        | Gears     | 6         |
|                 |                           | CAP Clean   | £7,750.00         |           |           |
| Fuel Type       | Diesel                    | CAP Average | £6,700.00         |           |           |
| Colour          | WHITE                     |             |                   |           |           |

#### AD-BLUE, SIDE LOAD DOOR, ROOF RACK

| Tyres        |  |  |  |
|--------------|--|--|--|
| Tyres<br>NSF |  |  |  |
| NSR          |  |  |  |
| OSF          |  |  |  |
| OSF<br>OSR   |  |  |  |
| Spare        |  |  |  |