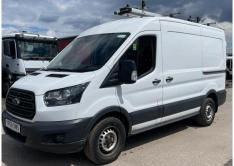

### Ford Transit 2.0 TDCi 105ps H2 FWD

| Inspection      |                           | Vehicle     |                   |           |           |
|-----------------|---------------------------|-------------|-------------------|-----------|-----------|
| Serious Damage? | No                        | VAT         | Plus VAT          |           |           |
|                 |                           | V5          | To Follow         |           |           |
| Details         |                           |             |                   |           |           |
| Reg. date       | 13/11/2018                | VIN         | WF0XXXTTGXJB16198 | CAP Below | £5,225.00 |
| Year            | 2018                      | Body Style  | Panel Van L2      | Gearbox   | MANUAL    |
| Mileage         | 27,569 Miles<br>Warranted | MOT Due     | 25/09/2025        | Gears     | 6         |
|                 |                           | CAP Clean   | £7,750.00         |           |           |
| Fuel Type       | Diesel                    | CAP Average | £6,700.00         |           |           |
| Colour          | WHITE                     |             |                   |           |           |

#### AD-BLUE, SIDE LOAD DOOR, ROOF RACK

| Tyres        |  |  |  |
|--------------|--|--|--|
| Tyres<br>NSF |  |  |  |
| NSR          |  |  |  |
| OSF          |  |  |  |
| OSF<br>OSR   |  |  |  |
| Spare        |  |  |  |