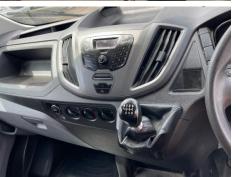

#### **Features**

- Bluetooth connectionFront electric windows
- · Rear parking sensor
- Drivers airbag
- · Auxiliary input socket
- Digital radio
- Passenger airbag
- Cloth seat trim