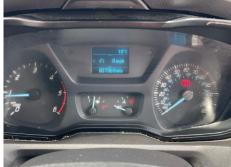

### Ford Transit 2.0 TDCi 105ps H2 FWD

| Inspection      |                           | Vehicle     |                   |           |           |
|-----------------|---------------------------|-------------|-------------------|-----------|-----------|
| Serious Damage? | No                        | VAT         | Plus VAT          |           |           |
|                 |                           | V5          | To Follow         |           |           |
| Details         |                           |             |                   |           |           |
| Reg. date       | 13/11/2018                | VIN         | WF0XXXTTGXJB16198 | CAP Below | £5,225.00 |
| Year            | 2018                      | Body Style  | Panel Van L2      | Gearbox   | MANUAL    |
| Mileage         | 27,569 Miles<br>Warranted | MOT Due     | 25/09/2025        | Gears     | 6         |
|                 |                           | CAP Clean   | £7,750.00         |           |           |
| Fuel Type       | Diesel                    | CAP Average | £6,700.00         |           |           |
| Colour          | WHITE                     |             |                   |           |           |