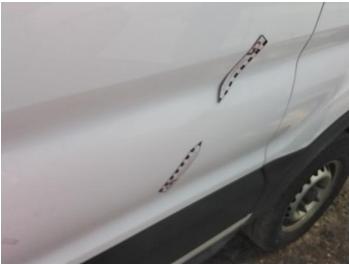

### **Damage Photos**

1: Bonnet Scratched Over 25mm Thru Paint

2: Qtr Panel nsr Dented Over 30mm

3: Door nsr Dented Over 30mm

4: Qtr Panel Moulding os Scuffed (Unpainted) Over 100mm

5: Qtr Panel osr Dented Over 30mm