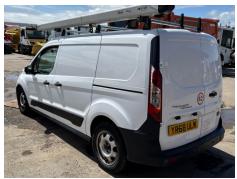

LW

Carr Hill

# FORD TRANSIT CONNECT 240 1.5 EcoBlue 100ps

| Inspection | Vehicle |
|------------|---------|
|------------|---------|

| VAT | Plus VAT  |
|-----|-----------|
| V5  | To Follow |

#### **Details**

| Reg. date | 28/09/2018  | Colour     | WHITE             | Gearbox | MANUAL |  |
|-----------|-------------|------------|-------------------|---------|--------|--|
| Year      | 2018        | VIN        | WF0SXXWPGSJM83618 | Gears   | 6      |  |
| Mileage   | Not Showing | Body Style | Panel Van SWB     |         |        |  |
| Fuel Type | Diesel      | MOT Due    | 08/08/2025        |         |        |  |

\*WINDOWS INOP\* AD-BLUE, SIDE LOAD DOOR, ROOF RACK, PIPE STORAGE (WITH KEYS)

### Tyres

NSF

NSR

OSF OSR

Spare

Features

Rear parking sensor

#### **Photos**