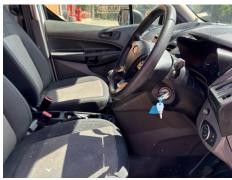

#### **Details**

| Reg. date | 28/09/2018  | Colour     | WHITE             | Gearbox | MANUAL |  |
|-----------|-------------|------------|-------------------|---------|--------|--|
| Year      | 2018        | VIN        | WF0SXXWPGSJM83618 | Gears   | 6      |  |
| Mileage   | Not Showing | Body Style | Panel Van SWB     |         |        |  |
| Fuel Type | Diesel      | MOT Due    | 08/08/2025        |         |        |  |