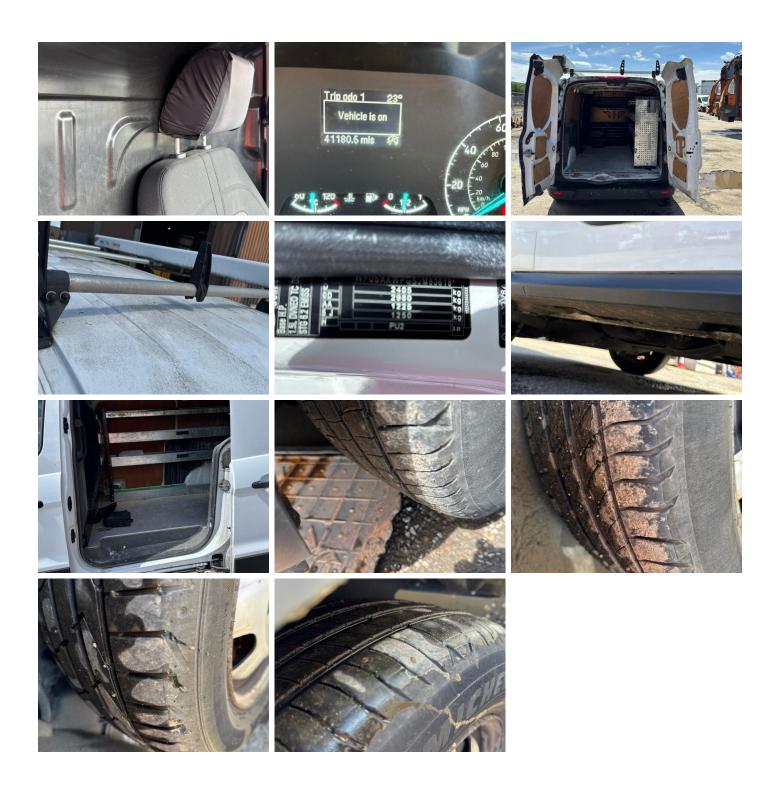

\*WINDOWS INOP\* AD-BLUE, SIDE LOAD DOOR, ROOF RACK, PIPE STORAGE (WITH KEYS)

### Tyres

NSF

NSR

OSF OSR

Spare

Features

Rear parking sensor

#### **Photos**