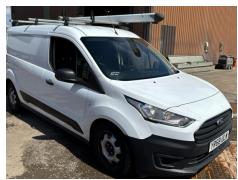

## **VEHICLE INSPECTION REPORT**

YR68ULW

Carr Hill

# FORD TRANSIT CONNECT 240 1.5 EcoBlue 100ps

| Inspection | Vehicle |
|------------|---------|
|------------|---------|

| VAT | Plus VAT  |
|-----|-----------|
| V5  | To Follow |

#### **Details**

| Reg. date | 28/09/2018  | Colour     | WHITE             | Gearbox | MANUAL |  |
|-----------|-------------|------------|-------------------|---------|--------|--|
| Year      | 2018        | VIN        | WF0SXXWPGSJM83618 | Gears   | 6      |  |
| Mileage   | Not Showing | Body Style | Panel Van SWB     |         |        |  |
| Fuel Type | Diesel      | MOT Due    | 08/08/2025        |         |        |  |

\*WINDOWS INOP\* AD-BLUE, SIDE LOAD DOOR, ROOF RACK, PIPE STORAGE (WITH KEYS)