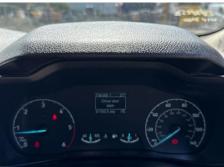

#### **Details**

| Reg. date | 28/09/2018  | Colour     | WHITE             | Gearbox | MANUAL |  |
|-----------|-------------|------------|-------------------|---------|--------|--|
| Year      | 2018        | VIN        | WF0SXXWPGSJM83618 | Gears   | 6      |  |
| Mileage   | Not Showing | Body Style | Panel Van SWB     |         |        |  |
| Fuel Type | Diesel      | MOT Due    | 08/08/2025        |         |        |  |