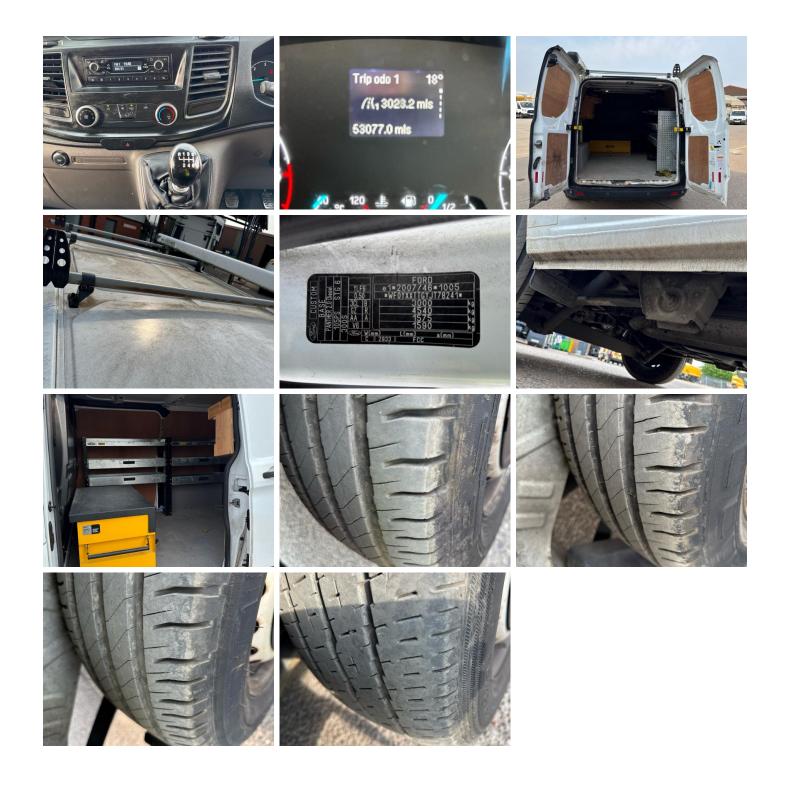

#### Photos

#### AD-BLUE, SIDE LOAD DOOR, ROOF RACK

| Tyres        |  |  |  |
|--------------|--|--|--|
| Tyres<br>NSF |  |  |  |
| NSR          |  |  |  |
| OSF          |  |  |  |
| OSR          |  |  |  |
| Spare        |  |  |  |