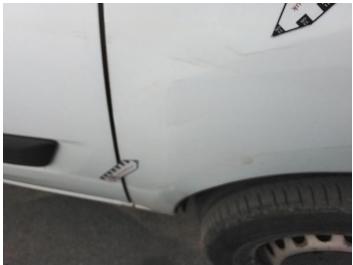

### **Damage Photos**

1: Bonnet Chipped Multiple Chips

2: Bumper Front Scratched Over 100mm Thru Paint

3: Qtr Panel nsr Dented With Paint Damage

4: Qtr Panel nsr Dented With Paint Damage

5: Seat Back Cover nsf Soiled Heavy