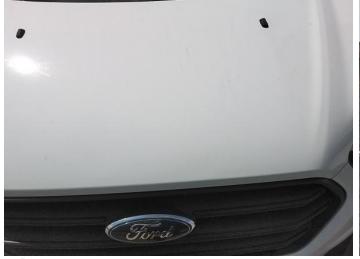

### **Damage Photos**

1: Bonnet Chipped Multiple Chips

2: Bumper Front Scratched Over 100mm Thru Paint

3: Qtr Panel nsr Dented With Paint Damage

4: Qtr Panel nsr Dented With Paint Damage

5: Seat Back Cover nsf Soiled Heavy