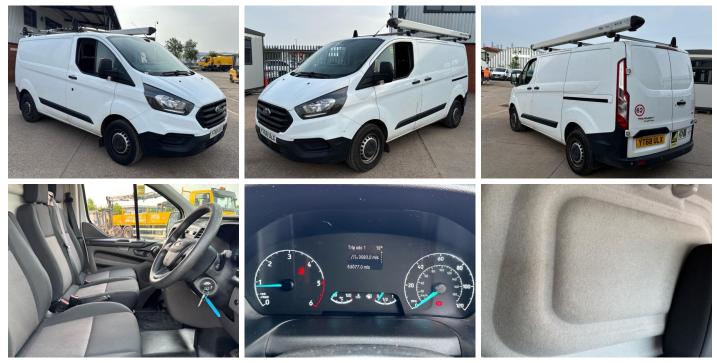

#### Photos

| Details |
|---------|
|---------|

| Reg. date | 28/09/2018   | Colour     | WHITE             | Gearbox | MANUAL |
|-----------|--------------|------------|-------------------|---------|--------|
| Year      | 2018         | VIN        | WF0YXXTTGYJT78241 | Gears   | 6      |
| Mileage   | 53,076 Miles | Body Style | Panel Van L1      |         |        |
|           | Warranted    | MOT Due    | 26/07/2025        |         |        |
| Fuel Type | Diesel       |            |                   |         |        |