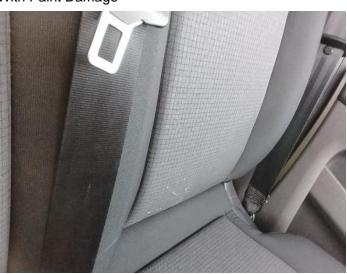

### **Damage Photos**

1: Bonnet Chipped Multiple Chips

2: Bumper Front Scratched Over 100mm Thru Paint

3: Qtr Panel nsr Dented With Paint Damage

4: Qtr Panel nsr Dented With Paint Damage

5: Seat Back Cover nsf Soiled Heavy