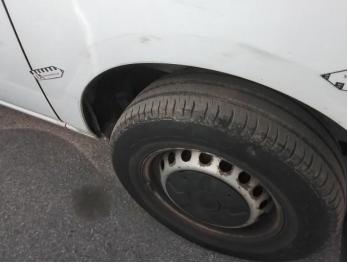

### **Damage Photos**

1: Bonnet Chipped Multiple Chips

2: Bumper Front Scratched Over 100mm Thru Paint

3: Qtr Panel nsr Dented With Paint Damage

4: Qtr Panel nsr Dented With Paint Damage

5: Seat Back Cover nsf Soiled Heavy