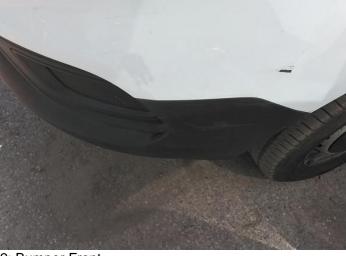

### **Damage Photos**

1: Bonnet Chipped Multiple Chips

2: Bumper Front Scratched Over 100mm Thru Paint

3: Qtr Panel nsr Dented With Paint Damage

4: Qtr Panel nsr Dented With Paint Damage

5: Seat Back Cover nsf Soiled Heavy