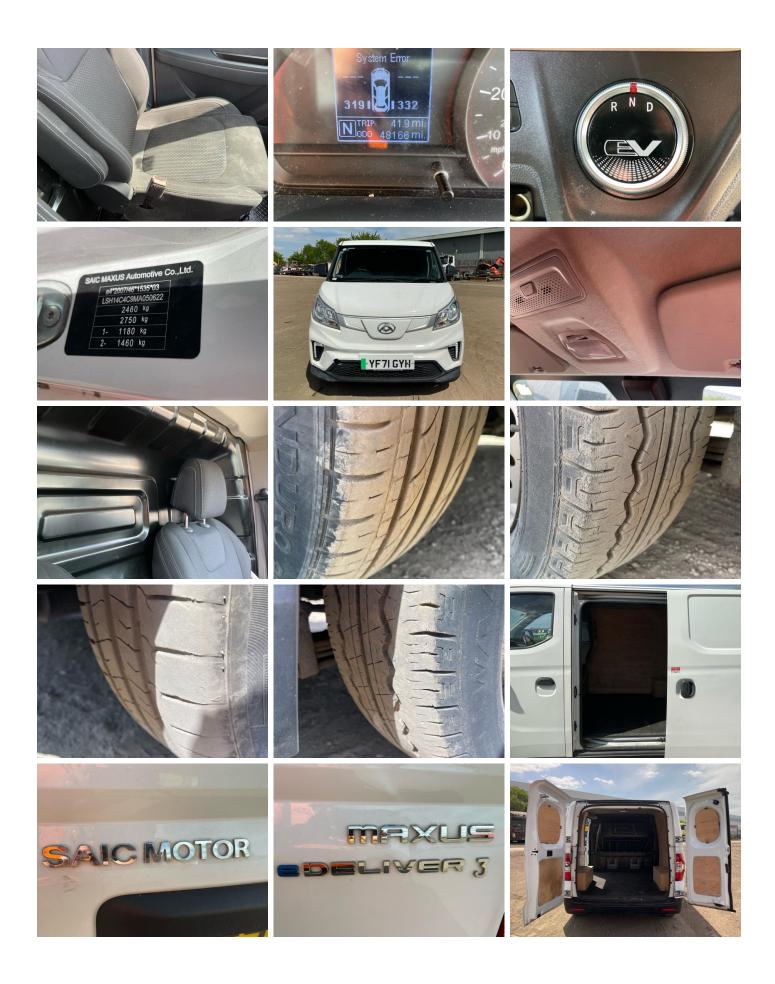

## **Damage Photos**

1: Bumper Front Chipped Over 5mm

2: Bonnet Chipped Multiple Chips

3: Bonnet Chipped Multiple Chips

4: Bumper Front Scratched Over 100mm Thru Paint

5: Bumper Front Scratched Over 100mm Thru Paint

6: EV Charging Port Broken Replace

7: Front TowEye Cvr Missing Replace

8: Door nsr Dented Over 30mm

9: Seat Base Cover osf Soiled Light