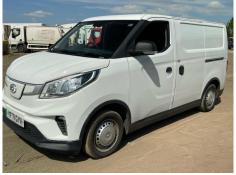

## **VEHICLE INSPECTION REPORT**

YF71GYH

Carr Hill

### **Maxus Deliver 3 90KW**

| Inspection      |                               | Vehicle    |                   |             |           |
|-----------------|-------------------------------|------------|-------------------|-------------|-----------|
| Serious Damage? | No                            | VAT        | Plus VAT          |             |           |
|                 |                               | V5         | Present           |             |           |
| Details         |                               |            |                   |             |           |
| Reg. date       | 28/02/2022                    | Colour     | WHITE             | CAP Average | £6,375.00 |
| Year            | 2022                          | VIN        | LSH14C4C9MA050622 | CAP Below   | £5,475.00 |
| Mileage         | 48,166 Miles Not<br>Warranted | Body Style | Panel Van L1      | Gearbox     | AUTOMATIC |
|                 |                               | CAP Clean  | £6,875.00         | Gears       | 1         |
| Fuel Type       | Electric                      |            |                   |             |           |

### **Photos**