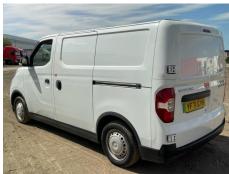

## **VEHICLE INSPECTION REPORT**

YF71GYH

Carr Hill

### **Maxus Deliver 3 90KW**

| Inspection      |                               | Vehicle    |                   |             |           |
|-----------------|-------------------------------|------------|-------------------|-------------|-----------|
| Serious Damage? | No                            | VAT        | Plus VAT          |             |           |
|                 |                               | V5         | Present           |             |           |
| Details         |                               |            |                   |             |           |
| Reg. date       | 28/02/2022                    | Colour     | WHITE             | CAP Average | £6,375.00 |
| Year            | 2022                          | VIN        | LSH14C4C9MA050622 | CAP Below   | £5,475.00 |
| Mileage         | 48,166 Miles Not<br>Warranted | Body Style | Panel Van L1      | Gearbox     | AUTOMATIC |
|                 |                               | CAP Clean  | £6,875.00         | Gears       | 1         |
| Fuel Type       | Electric                      |            |                   |             |           |

### **Photos**