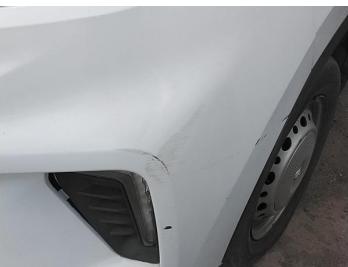

## **Damage Photos**

1: Bumper Front Chipped Over 5mm

2: Bonnet Chipped Multiple Chips

3: Bonnet Chipped Multiple Chips

4: Bumper Front Scratched Over 100mm Thru Paint

5: Bumper Front Scratched Over 100mm Thru Paint