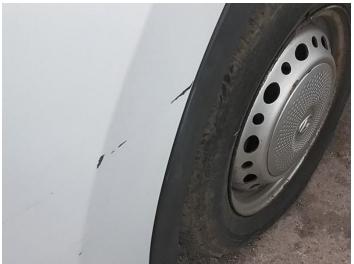

## **Damage Photos**

1: Bumper Front Chipped Over 5mm

2: Bonnet Chipped Multiple Chips

3: Bonnet Chipped Multiple Chips

4: Bumper Front Scratched Over 100mm Thru Paint

5: Bumper Front Scratched Over 100mm Thru Paint