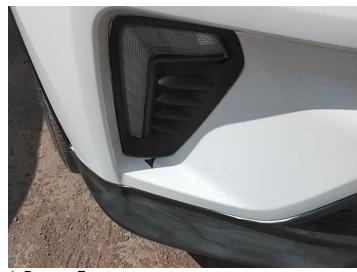

## **Damage Photos**

1: Bumper Front Chipped Over 5mm

2: Bonnet Chipped Multiple Chips

3: Bonnet Chipped Multiple Chips

4: Bumper Front Scratched Over 100mm Thru Paint

5: Bumper Front Scratched Over 100mm Thru Paint