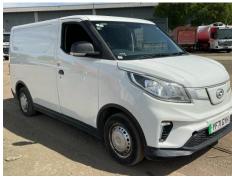

## **VEHICLE INSPECTION REPORT**

YF71GYH

Carr Hill

### **Maxus Deliver 3 90KW**

| Inspection      |                               | Vehicle    |                   |             |           |
|-----------------|-------------------------------|------------|-------------------|-------------|-----------|
| Serious Damage? | No                            | VAT        | Plus VAT          |             |           |
|                 |                               | V5         | Present           |             |           |
| Details         |                               |            |                   |             |           |
| Reg. date       | 28/02/2022                    | Colour     | WHITE             | CAP Average | £6,375.00 |
| Year            | 2022                          | VIN        | LSH14C4C9MA050622 | CAP Below   | £5,475.00 |
| Mileage         | 48,166 Miles Not<br>Warranted | Body Style | Panel Van L1      | Gearbox     | AUTOMATIC |
|                 |                               | CAP Clean  | £6,875.00         | Gears       | 1         |
| Fuel Type       | Electric                      |            |                   |             |           |

### **Photos**