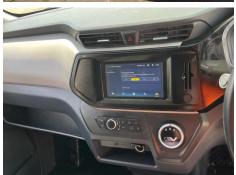

## **Features**

- Bluetooth connection
- Rear parking sensor
- Front electric windows
- Cruise control
- Digital radio
- Drivers airbag
- Navigation systemUSB/iPod interface
- Central locking
- · Park assist camera
- Air conditioning Cloth seat trim