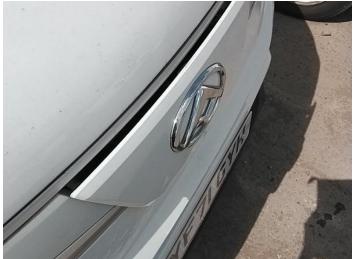

## **Damage Photos**

1: Bumper Front Chipped Over 5mm

2: Bonnet Chipped Multiple Chips

3: Bonnet Chipped Multiple Chips

4: Bumper Front Scratched Over 100mm Thru Paint

5: Bumper Front Scratched Over 100mm Thru Paint