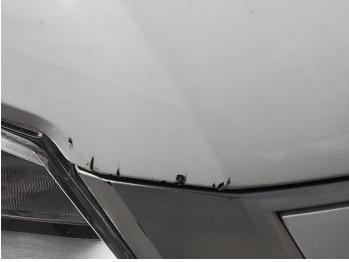

## **Damage Photos**

1: Bumper Front Chipped Over 5mm

2: Bonnet Chipped Multiple Chips

3: Bonnet Chipped Multiple Chips

4: Bumper Front Scratched Over 100mm Thru Paint

5: Bumper Front Scratched Over 100mm Thru Paint