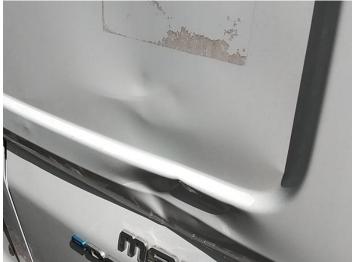

6: EV Charging Port Broken Replace

7: Front TowEye Cvr Missing Replace

8: Door nsr Dented Over 30mm

9: Seat Base Cover osf Soiled Light