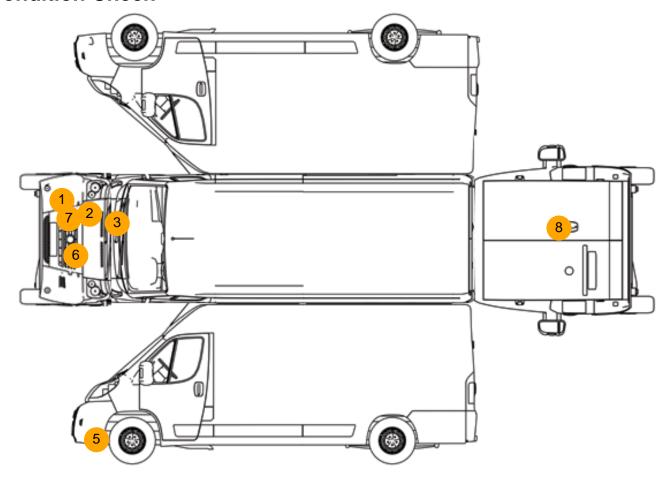

## **Damage Photos**

1: Bumper Front Chipped Over 5mm

2: Bonnet Chipped Multiple Chips

3: Bonnet Chipped Multiple Chips

4: Bumper Front Scratched Over 100mm Thru Paint

5: Bumper Front Scratched Over 100mm Thru Paint

6: EV Charging Port Broken Replace

7: Front TowEye Cvr Missing Replace

8: Door nsr Dented Over 30mm

9: Seat Base Cover osf Soiled Light