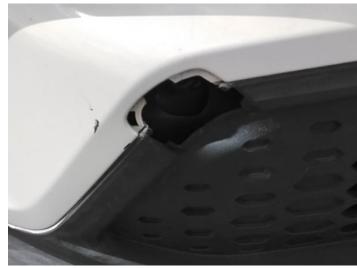

6: EV Charging Port Broken Replace

7: Front TowEye Cvr Missing Replace

8: Door nsr Dented Over 30mm

9: Seat Base Cover osf Soiled Light