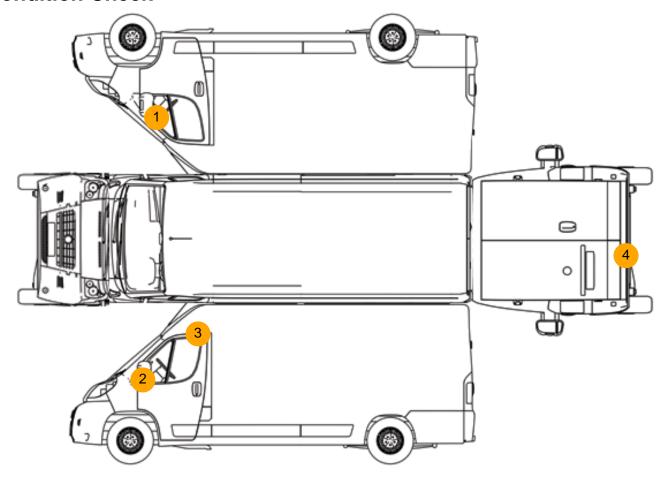

### **Damage Photos**

1: Door Mirror Assy nsf Missing Replace

2: Door Mirror Assy osf Broken Replace

3: Roof Dented With Paint Damage

4: Door osr Missing Replace

5: Other N/A N/A