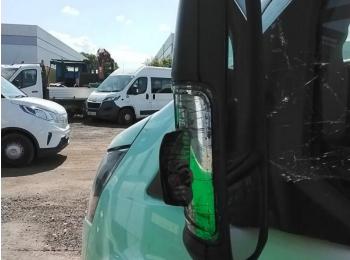

### **Damage Photos**

1: Door Mirror Assy nsf Missing Replace

2: Door Mirror Assy osf Broken Replace

3: Roof Dented With Paint Damage

4: Door osr Missing Replace

5: Other N/A N/A