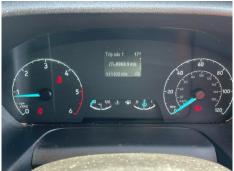

## Ford Transit 2.0 EcoBlue 130ps Leader

Vehicle

| Serious Damage? | No                             | VAT         | Plus VAT          |           |           |
|-----------------|--------------------------------|-------------|-------------------|-----------|-----------|
|                 |                                | V5          | Buyer To Apply    |           |           |
| Details         |                                |             |                   |           |           |
| Reg. date       | 03/07/2020                     | VIN         | WF0EXXTTREKY79349 | CAP Below | £5,025.00 |
| Year            | 2020                           | Body Style  | Panel Van L4      | Gearbox   | MANUAL    |
| Mileage         | 111,100 Miles Not<br>Warranted | MOT Due     | Expired           | Gears     | 6         |
|                 |                                | CAP Clean   | £6,875.00         |           |           |
| Fuel Type       | LNG                            | CAP Average | £6,125.00         |           |           |
| Colour          | WHITE                          |             |                   |           |           |

\*WARNING LIGHT ON DASH, CLUTCH PEDAL LOW\* AD-BLUE, SIDE LOAD DOOR, DEADLOCKS (WITH

**Tyres** 

Inspection

NSF

**NSR** 

OSF

OSR **Spare** 