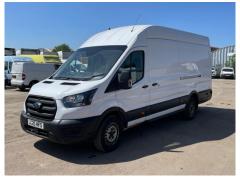

eage         | 111,100 Miles Not<br>Warranted | MOT Due     | Expired           | Gears     | 6         |
|                 |                                | CAP Clean   | £6,875.00         |           |           |
| Fuel Type       | LNG                            | CAP Average | £6,125.00         |           |           |
| Colour          | WHITE                          |             |                   |           |           |

\*WARNING LIGHT ON DASH, CLUTCH PEDAL LOW\* AD-BLUE, SIDE LOAD DOOR, DEADLOCKS (WITH

**Tyres** 

Inspection

NSF

**NSR** 

OSF

OSR **Spare** 

### **Features**

- Bluetooth connectionUSB/iPod interface
- Cloth seat trim
- Front parking sensorFront electric windows
- Rear parking sensorDrivers airbag

- Digital radio
   Central locking

#### **Photos**













**Commercial Vehicle Auctions Limited** 











# **Condition Check**



### **Damage Photos**



1: Door Mirror Assy nsf Missing Replace



2: Door Mirror Assy osf Broken Replace



3: Roof Dented With Paint Damage



4: Door osr Missing Replace



5: Other N/A N/A

### Interior

| Carpet Condition Seat Condition | OK<br>OK |    | Upholstery Condition<br>Odour | Average<br>No           |    |
|---------------------------------|----------|----|-------------------------------|-------------------------|----|
| Engine Runs                     |          | OK | Gearbox 1st and Reverse       | e Test                  | OK |
| Brakes                          |          | OK | Clutch Slip Test from Sta     | tic                     | OK |
| Turbo Boosting                  |