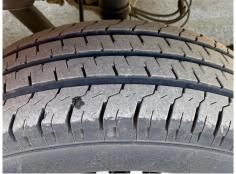

\*WARNING LIGHT ON DASH, CLUTCH PEDAL LOW\* AD-BLUE, SIDE LOAD DOOR, DEADLOCKS (WITH

**Tyres** 

Inspection

NSF

**NSR** 

OSF

OSR **Spare** 