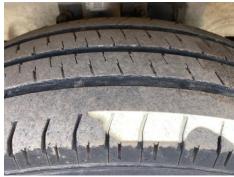

\*WARNING LIGHT ON DASH, CLUTCH PEDAL LOW\* AD-BLUE, SIDE LOAD DOOR, DEADLOCKS (WITH

**Tyres** 

Inspection

NSF

**NSR** 

OSF

OSR **Spare** 