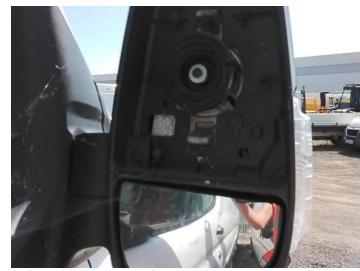

### **Damage Photos**

1: Door Mirror Assy nsf Missing Replace

2: Door Mirror Assy osf Broken Replace

3: Roof Dented With Paint Damage

4: Door osr Missing Replace

5: Other N/A N/A