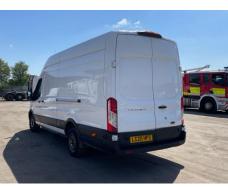

ge         | 111,100 Miles Not<br>Warranted | MOT Due     | Expired           | Gears     | 6         |
|                 |                                | CAP Clean   | £6,875.00         |           |           |
| Fuel Type       | LNG                            | CAP Average | £6,125.00         |           |           |
| Colour          | WHITE                          |             |                   |           |           |

\*WARNING LIGHT ON DASH, CLUTCH PEDAL LOW\* AD-BLUE, SIDE LOAD DOOR, DEADLOCKS (WITH

**Tyres** 

Inspection

NSF

**NSR** 

OSF

OSR **Spare** 

### **Features**

- Bluetooth connectionUSB/iPod interface
- Cloth seat trim
- Front parking sensorFront electric windows
- Rear parking sensorDrivers airbag

- Digital radio
   Central locking

#### **Photos**













**Commercial Vehicle Auctions Limited** 











# **Condition Check**



### **Damage Photos**



1: Door Mirror Assy nsf Missing Replace



2: Door Mirror Assy osf Broken Replace



3: Roof Dented With Paint Damage



4: Door osr Missing Replace



5: Other N/A N/A

### Interior

| Carpet Condition Seat Condition | OK<br>OK |    | Upholstery Condition<br>Odour | Average<br>No           |    |
|---------------------------------|----------|----|-------------------------------|-------------------------|----|
| Engine Runs                     |          | OK | Gearbox 1st and Reverse       | e Test                  | OK |
| Brakes                          |          | OK | Clutch Slip Test from Sta     | tic                     | OK |
| Turbo Boosting                  |          |