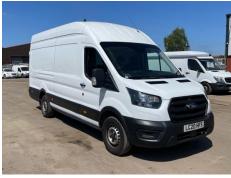

#### **Photos**

**Commercial Vehicle Auctions Limited** 

## Ford Transit 2.0 EcoBlue 130ps Leader

Vehicle

| Serious Damage? | No                             | VAT         | Plus VAT          |           |           |
|-----------------|--------------------------------|-------------|-------------------|-----------|-----------|
|                 |                                | V5          | Buyer To Apply    |           |           |
| Details         |                                |             |                   |           |           |
| Reg. date       | 03/07/2020                     | VIN         | WF0EXXTTREKY79349 | CAP Below | £5,025.00 |
| Year            | 2020                           | Body Style  | Panel Van L4      | Gearbox   | MANUAL    |
| Mileage         | 111,100 Miles Not<br>Warranted | MOT Due     | Expired           | Gears     | 6         |
|                 |                                | CAP Clean   | £6,875.00         |           |           |
| Fuel Type       | LNG                            | CAP Average | £6,125.00         |           |           |
| Colour          | WHITE                          |             |                   |           |           |