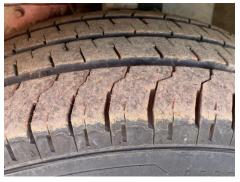

\*WARNING LIGHT ON DASH, CLUTCH PEDAL LOW\* AD-BLUE, SIDE LOAD DOOR, DEADLOCKS (WITH

**Tyres** 

Inspection

NSF

**NSR** 

OSF

OSR **Spare** 