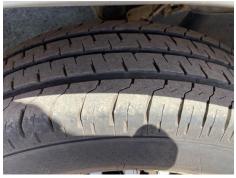

\*WARNING LIGHT ON DASH, CLUTCH PEDAL LOW\* AD-BLUE, SIDE LOAD DOOR, DEADLOCKS (WITH

**Tyres** 

Inspection

NSF

**NSR** 

OSF

OSR **Spare** 