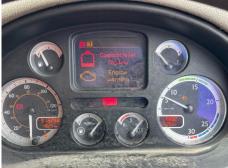

**Body Style** 

Cab Type

**MX62ACF** 

## **DAF CF 75.310**

Inspection

| Year      | 2013       | VIN       | XLRAS75PC0E973090 | Axle Combi | 6x2    |  |
|-----------|------------|-----------|-------------------|------------|--------|--|
| Reg. date | 25/01/2013 | Colour    | BLUE              | Gearbox    | MANUAL |  |
| Details   |            |           |                   |            |        |  |
|           |            | <u>V5</u> | Buyer To Apply    |            |        |  |
|           |            | VAI       | Plus VA I         |            |        |  |

Flatbed

SLEEPER CAB

\*NON RUNNER - WILL NOT START\* REAR-LIFT

913,291 Km Not

Warranted

Diesel

Tyres NSF

Mileage

**Fuel Type** 

NOF

NSR OSF

OSR

Spare

**Features** 

Air conditioning

## **Photos**