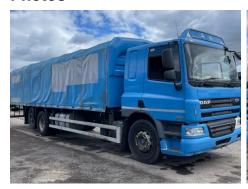

## **DAF CF 75.310**

Inspection

| Year      | 2013       | VIN       | XLRAS75PC0E973090 | Axle Combi | 6x2    |  |
|-----------|------------|-----------|-------------------|------------|--------|--|
| Reg. date | 25/01/2013 | Colour    | BLUE              | Gearbox    | MANUAL |  |
| Details   |            |           |                   |            |        |  |
|           |            | <u>V5</u> | Buyer To Apply    |            |        |  |
|           |            | VAI       | Plus VA I         |            |        |  |

Flatbed

SLEEPER CAB

\*NON RUNNER - WILL NOT START\* REAR-LIFT

913,291 Km Not

Warranted

Diesel

Tyres NSF

Mileage