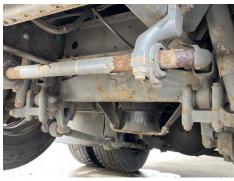

le** 

Cab Type

**MX62ACF** 

## **DAF CF 75.310**

Inspection

| Year      | 2013       | VIN       | XLRAS75PC0E973090 | Axle Combi | 6x2    |  |
|-----------|------------|-----------|-------------------|------------|--------|--|
| Reg. date | 25/01/2013 | Colour    | BLUE              | Gearbox    | MANUAL |  |
| Details   |            |           |                   |            |        |  |
|           |            | <u>V5</u> | Buyer To Apply    |            |        |  |
|           |            | VAI       | Plus VA I         |            |        |  |

Flatbed

SLEEPER CAB

\*NON RUNNER - WILL NOT START\* REAR-LIFT

913,291 Km Not

Warranted

Diesel

Tyres NSF

Mileage

**Fuel Type** 

NOF

NSR OSF

OSR

Spare

**Features** 

Air conditioning

## **Photos**