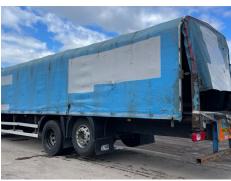

## **DAF CF 75.310**

Inspection

| Year      | 2013       | VIN       | XLRAS75PC0E973090 | Axle Combi | 6x2    |  |
|-----------|------------|-----------|-------------------|------------|--------|--|
| Reg. date | 25/01/2013 | Colour    | BLUE              | Gearbox    | MANUAL |  |
| Details   |            |           |                   |            |        |  |
|           |            | <u>V5</u> | Buyer To Apply    |            |        |  |
|           |            | VAI       | Plus VA I         |            |        |  |

Flatbed

SLEEPER CAB

\*NON RUNNER - WILL NOT START\* REAR-LIFT

913,291 Km Not

Warranted

Diesel

Tyres NSF

Mileage