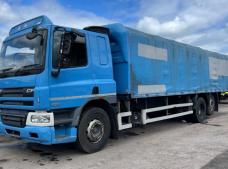

## **DAF CF 75.310**

Inspection

| Year      | 2013       | VIN       | XLRAS75PC0E973090 | Axle Combi | 6x2    |  |
|-----------|------------|-----------|-------------------|------------|--------|--|
| Reg. date | 25/01/2013 | Colour    | BLUE              | Gearbox    | MANUAL |  |
| Details   |            |           |                   |            |        |  |
|           |            | <u>V5</u> | Buyer To Apply    |            |        |  |
|           |            | VAI       | Plus VA I         |            |        |  |

Flatbed

SLEEPER CAB

\*NON RUNNER - WILL NOT START\* REAR-LIFT

913,291 Km Not

Warranted

Diesel

Tyres NSF

Mileage