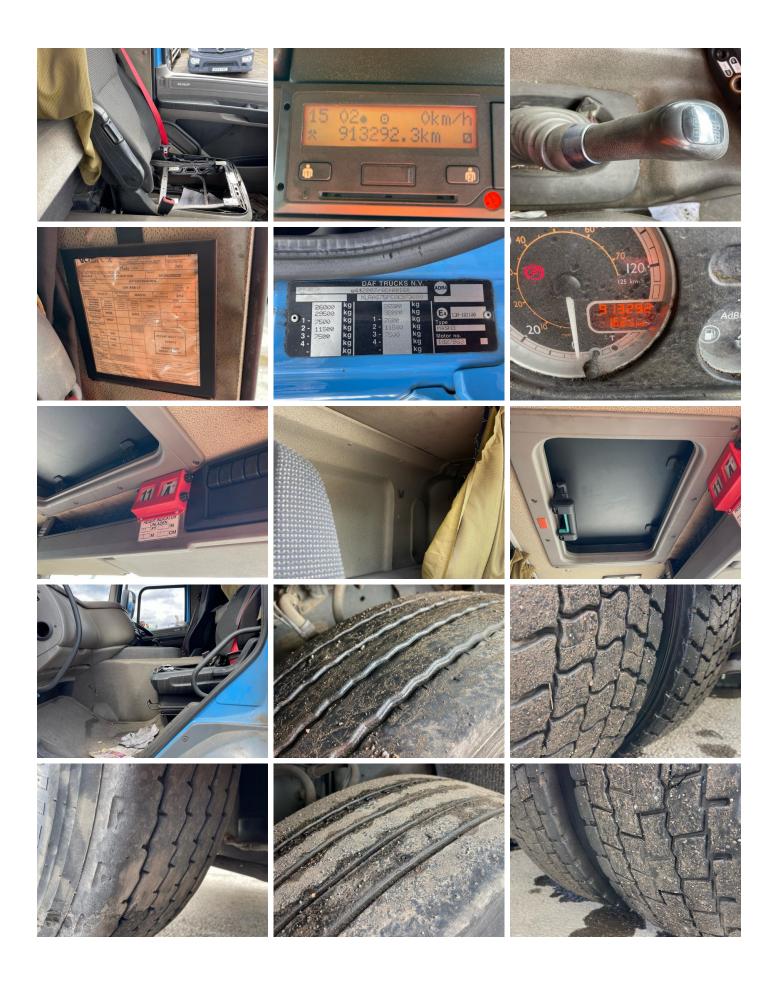

Body Style** 

Cab Type

**MX62ACF** 

## **DAF CF 75.310**

Inspection

| Year      | 2013       | VIN       | XLRAS75PC0E973090 | Axle Combi | 6x2    |  |
|-----------|------------|-----------|-------------------|------------|--------|--|
| Reg. date | 25/01/2013 | Colour    | BLUE              | Gearbox    | MANUAL |  |
| Details   |            |           |                   |            |        |  |
|           |            | <u>V5</u> | Buyer To Apply    |            |        |  |
|           |            | VAI       | Plus VA I         |            |        |  |

Flatbed

SLEEPER CAB

\*NON RUNNER - WILL NOT START\* REAR-LIFT

913,291 Km Not

Warranted

Diesel

Tyres NSF

Mileage

**Fuel Type** 

NOF

NSR OSF

OSR

Spare

**Features** 

Air conditioning

## **Photos**