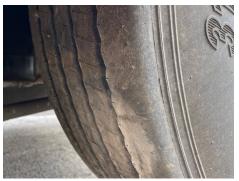

dy Style** 

Cab Type

**MX62ACF** 

## **DAF CF 75.310**

Inspection

| Year      | 2013       | VIN       | XLRAS75PC0E973090 | Axle Combi | 6x2    |  |
|-----------|------------|-----------|-------------------|------------|--------|--|
| Reg. date | 25/01/2013 | Colour    | BLUE              | Gearbox    | MANUAL |  |
| Details   |            |           |                   |            |        |  |
|           |            | <u>V5</u> | Buyer To Apply    |            |        |  |
|           |            | VAI       | Plus VA I         |            |        |  |

Flatbed

SLEEPER CAB

\*NON RUNNER - WILL NOT START\* REAR-LIFT

913,291 Km Not

Warranted

Diesel

Tyres NSF

Mileage

**Fuel Type** 

NOF

NSR OSF

OSR

Spare

**Features** 

Air conditioning

## **Photos**