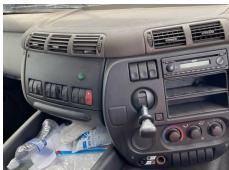

**Body Style** 

Cab Type

**MX62ACF** 

## **DAF CF 75.310**

Inspection

| Year      | 2013       | VIN       | XLRAS75PC0E973090 | Axle Combi | 6x2    |  |
|-----------|------------|-----------|-------------------|------------|--------|--|
| Reg. date | 25/01/2013 | Colour    | BLUE              | Gearbox    | MANUAL |  |
| Details   |            |           |                   |            |        |  |
|           |            | <u>V5</u> | Buyer To Apply    |            |        |  |
|           |            | VAI       | Plus VA I         |            |        |  |

Flatbed

SLEEPER CAB

\*NON RUNNER - WILL NOT START\* REAR-LIFT

913,291 Km Not

Warranted

Diesel

Tyres NSF

Mileage

**Fuel Type** 

NOF

NSR OSF

OSR

Spare

**Features** 

Air conditioning

## **Photos**