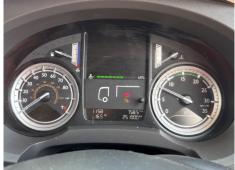

### Interior

| Carpet Condition      | OK | Uph   | olstery Condition    | Poor |    |
|-----------------------|----|-------|----------------------|------|----|
| Seat Condition        | OK | Odd   | our                  | =    |    |
| Engine Runs           |    | OK No | Excessive Smoking    |      | OK |
| EML light illuminated |    | OK DF | PF light illuminated |      | OK |
| ABS light illuminated |    | OK    |                      |      |    |