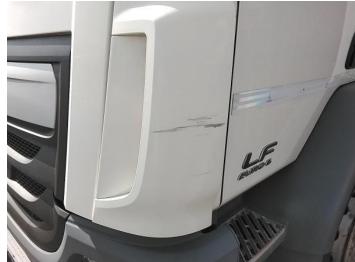

## **Damage Photos**

1: Panel Front Scratched Over 25mm Thru Paint

2: Bumper Front Moulding Broken Replace

3: Qtr Panel nsr Scratched Over 25mm Thru Paint

4: Qtr Panel nsr Dented With Paint Damage

5: Qtr Panel nsr Scratched Over 25mm Thru Paint