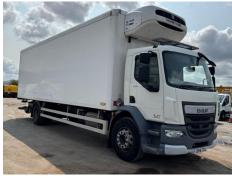

## **Daf LF 220**

| Inspection      |                            | Vehicle   |                   |            |         |
|-----------------|----------------------------|-----------|-------------------|------------|---------|
| Serious Damage? | No                         | VAT       | Plus VAT          |            |         |
|                 |                            | V5        | Present           | _          |         |
| Details         |                            |           |                   |            |         |
| Reg. date       | 22/03/2016                 | Fuel Type | Diesel            | Body Style | Box Van |
| Year            | 2016                       | Colour    | WHITE             |            |         |
| Mileage         | 155,964 Miles<br>Warranted | VIN       | XLRAEL3700L451548 | _          |         |
| Tyres           |                            |           |                   |            |         |
| NSF             | NSI1                       | NSI2      | NSI3              |            | NSI4    |
| OSF             | OSI1                       | OSI2      | OSI3              |            | OSI4    |
| Spare           | NSO1                       | NSO2      | NSO3              |            | NSO4    |
|                 | OSO1                       | OSO2      | OS03              |            | OSO4    |

#### **Photos**