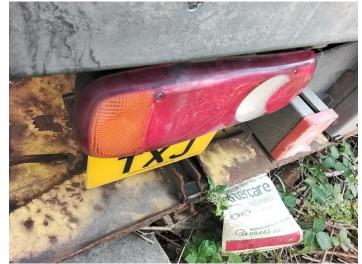

6: Qtr Panel nsr Cracked Replace

7: Lamp nsr Broken Replace

8: Qtr Panel osr Cracked Replace

9: Door osf Scratched Over 25mm Thru Paint

10: Door Pad osf Soiled Heavy

11: Door Pad nsf Soiled Heavy