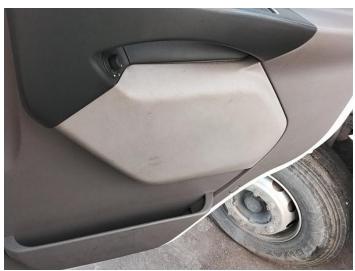

6: Qtr Panel nsr Cracked Replace

7: Lamp nsr Broken Replace

8: Qtr Panel osr Cracked Replace

9: Door osf Scratched Over 25mm Thru Paint

10: Door Pad osf Soiled Heavy

11: Door Pad nsf Soiled Heavy