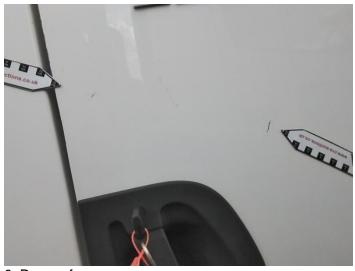

## **Damage Photos**

1: Panel Front Scratched Over 25mm Thru Paint

2: Bumper Front Moulding Broken Replace

3: Qtr Panel nsr Scratched Over 25mm Thru Paint

4: Qtr Panel nsr Dented With Paint Damage

5: Qtr Panel nsr Scratched Over 25mm Thru Paint

6: Qtr Panel nsr Cracked Replace

7: Lamp nsr Broken Replace

8: Qtr Panel osr Cracked Replace

9: Door osf Scratched Over 25mm Thru Paint

10: Door Pad osf Soiled Heavy

11: Door Pad nsf Soiled Heavy