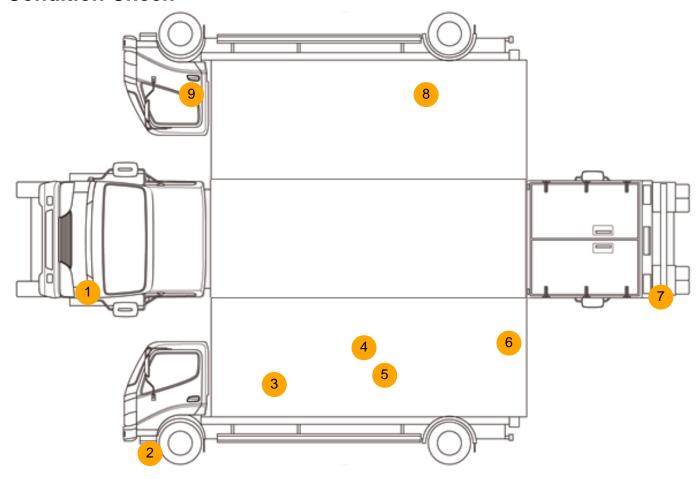

## **Condition Check**

## **Damage Photos**

1: Panel Front Scratched Over 25mm Thru Paint

2: Bumper Front Moulding Broken Replace

3: Qtr Panel nsr Scratched Over 25mm Thru Paint

4: Qtr Panel nsr Dented With Paint Damage

5: Qtr Panel nsr Scratched Over 25mm Thru Paint

6: Qtr Panel nsr Cracked Replace

7: Lamp nsr Broken Replace

8: Qtr Panel osr Cracked Replace

9: Door osf Scratched Over 25mm Thru Paint

10: Door Pad osf Soiled Heavy

11: Door Pad nsf Soiled Heavy