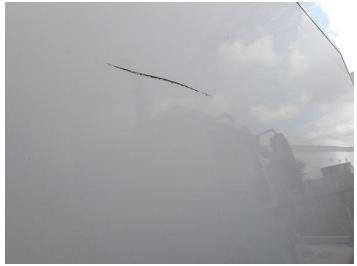

## **Damage Photos**

1: Panel Front Scratched Over 25mm Thru Paint

2: Bumper Front Moulding Broken Replace

3: Qtr Panel nsr Scratched Over 25mm Thru Paint

4: Qtr Panel nsr Dented With Paint Damage

5: Qtr Panel nsr Scratched Over 25mm Thru Paint