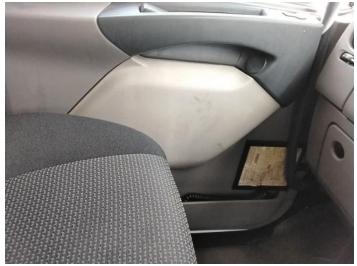

6: Qtr Panel nsr Cracked Replace

7: Lamp nsr Broken Replace

8: Qtr Panel osr Cracked Replace

9: Door osf Scratched Over 25mm Thru Paint

10: Door Pad osf Soiled Heavy

11: Door Pad nsf Soiled Heavy