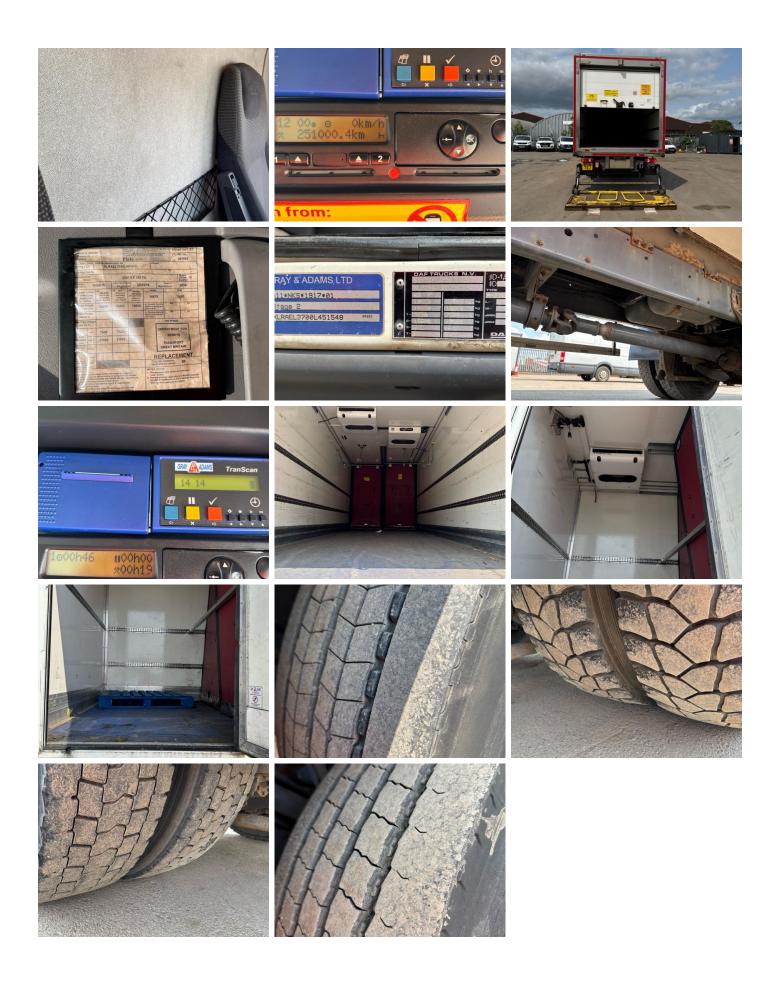

|            |         |
| Mileage         | 155,964 Miles<br>Warranted | VIN       | XLRAEL3700L451548 | _          |         |
| Tyres           |                            |           |                   |            |         |
| NSF             | NSI1                       | NSI2      | NSI3              |            | NSI4    |
| OSF             | OSI1                       | OSI2      | OSI3              |            | OSI4    |
| Spare           | NSO1                       | NSO2      | NSO3              |            | NSO4    |
|                 | OSO1                       | OSO2      | OS03              |            | OSO4    |

### **Features**

- Cruise control
  Cloth seat trim
- Park assist camera
- Radio/CD

• Front electric windows

#### **Photos**















## **Condition Check**



## **Damage Photos**



1: Panel Front Scratched Over 25mm Thru Paint



2: Bumper Front Moulding Broken Replace



3: Qtr Panel nsr Scratched Over 25mm Thru Paint



4: Qtr Panel nsr Dented With Paint Damage



5: Qtr Panel nsr Scratched Over 25mm Thru Paint



6: Qtr Panel nsr Cracked Replace



7: Lamp nsr Broken Replace



8: Qtr Panel osr Cracked Replace



9: Door osf Scratched Over 25mm Thru Paint



10: Door Pad osf Soiled Heavy



11: Door Pad nsf Soiled Heavy

### Interior

| Carpet Condition      | OK | Uph   | olstery Condition    | Poor |    |
|-----------------------|----|-------|----------------------|------|----|
| Seat Condition        | OK | Odd   | our                  | =    |    |
| Engine Runs           |    | OK No | Excessive Smoking    |