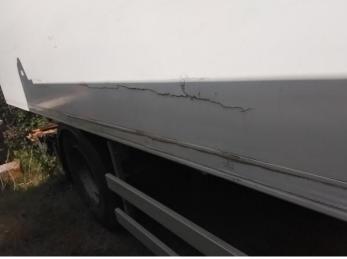

## **Damage Photos**

1: Panel Front Scratched Over 25mm Thru Paint

2: Bumper Front Moulding Broken Replace

3: Qtr Panel nsr Scratched Over 25mm Thru Paint

4: Qtr Panel nsr Dented With Paint Damage

5: Qtr Panel nsr Scratched Over 25mm Thru Paint

6: Qtr Panel nsr Cracked Replace

7: Lamp nsr Broken Replace

8: Qtr Panel osr Cracked Replace

9: Door osf Scratched Over 25mm Thru Paint

10: Door Pad osf Soiled Heavy

11: Door Pad nsf Soiled Heavy