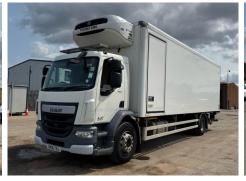

## **Daf LF 220**

| Inspection      |                            | Vehicle   |                   |            |         |
|-----------------|----------------------------|-----------|-------------------|------------|---------|
| Serious Damage? | No                         | VAT       | Plus VAT          |            |         |
|                 |                            | V5        | Present           | _          |         |
| Details         |                            |           |                   |            |         |
| Reg. date       | 22/03/2016                 | Fuel Type | Diesel            | Body Style | Box Van |
| Year            | 2016                       | Colour    | WHITE             |            |         |
| Mileage         | 155,964 Miles<br>Warranted | VIN       | XLRAEL3700L451548 | _          |         |
| Tyres           |                            |           |                   |            |         |
| NSF             | NSI1                       | NSI2      | NSI3              |            | NSI4    |
| OSF             | OSI1                       | OSI2      | OSI3              |            | OSI4    |
| Spare           | NSO1                       | NSO2      | NSO3              |            | NSO4    |
|                 | OSO1                       | OSO2      | OS03              |            | OSO4    |

#### **Photos**