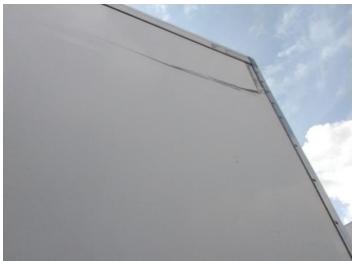

## **Damage Photos**

1: Panel Front Scratched Over 25mm Thru Paint

2: Bumper Front Moulding Broken Replace

3: Qtr Panel nsr Scratched Over 25mm Thru Paint

4: Qtr Panel nsr Dented With Paint Damage

5: Qtr Panel nsr Scratched Over 25mm Thru Paint