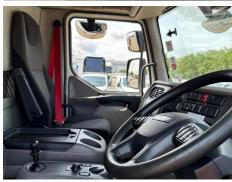

### **Features**

- Cruise control
  Cloth seat trim
- Park assist camera
- Radio/CD

• Front electric windows

### Interior

| Carpet Condition      | OK | Uph   | olstery Condition    | Poor |    |
|-----------------------|----|-------|----------------------|------|----|
| Seat Condition        | OK | Odd   | our                  | =    |    |
| Engine Runs           |    | OK No | Excessive Smoking    |      | OK |
| EML light illuminated |    | OK DF | PF light illuminated |      | OK |
| ABS light illuminated |    | OK    |                      |      |    |