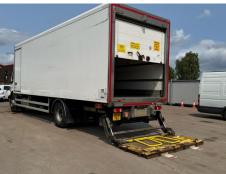

## **Damage Photos**

1: Panel Front Scratched Over 25mm Thru Paint

2: Bumper Front Moulding Broken Replace

3: Qtr Panel nsr Scratched Over 25mm Thru Paint

4: Qtr Panel nsr Dented With Paint Damage

5: Qtr Panel nsr Scratched Over 25mm Thru Paint

6: Qtr Panel nsr Cracked Replace

7: Lamp nsr Broken Replace

8: Qtr Panel osr Cracked Replace

9: Door osf Scratched Over 25mm Thru Paint

10: Door Pad osf Soiled Heavy

11: Door Pad nsf Soiled Heavy