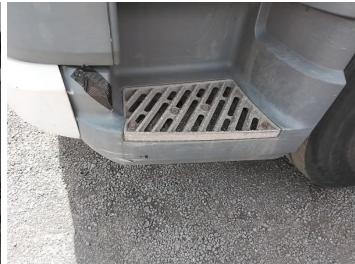

6: Qtr Panel nsr Cracked Replace

7: Lamp nsr Broken Replace

8: Qtr Panel osr Cracked Replace

9: Door osf Scratched Over 25mm Thru Paint

10: Door Pad osf Soiled Heavy

11: Door Pad nsf Soiled Heavy