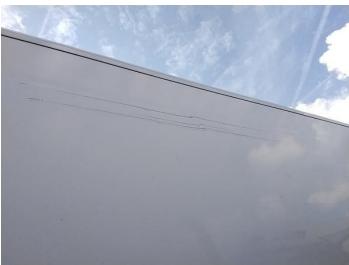

## **Damage Photos**

1: Panel Front Scratched Over 25mm Thru Paint

2: Bumper Front Moulding Broken Replace

3: Qtr Panel nsr Scratched Over 25mm Thru Paint

4: Qtr Panel nsr Dented With Paint Damage

5: Qtr Panel nsr Scratched Over 25mm Thru Paint