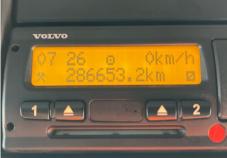

## VOLVO FH 500

| Inspection |                               | Vehicle    |                   |                 |          |
|------------|-------------------------------|------------|-------------------|-----------------|----------|
|            |                               | VAT        | Plus VAT          |                 |          |
|            |                               | V5         | Buyer To Apply    |                 |          |
| Details    |                               |            |                   |                 |          |
| Reg. date  | 17/12/2013                    | VIN        | YV2AG30C9EB681241 | Axle Combi      | 6x2      |
| Year       | 2013                          | Body Style | Tractor Unit      | Steering Combi  | Mid-Lift |
| Mileage    | 1,286,653 Km Not<br>Warranted | MOT Due    | Expired           | Rear Suspension | Air      |
|            |                               | Cab Type   | XL GLOBETROTTER   |                 |          |
| Fuel Type  | Diesel                        | _ //       | CAB               |                 |          |
| Colour     | WHITE                         | Gearbox    | AUTOMATIC         |                 |          |
|            |                               |            |                   |                 |          |

#### Photos

Check Brake System/ Wheel Bearing

1