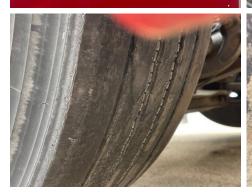

ype  | Diesel                        | _ //       | CAB               |                 |          |
| Colour     | WHITE                         | Gearbox    | AUTOMATIC         |                 |          |
|            |                               |            |                   |                 |          |

#### \*WARNING LIGHT ON DASH\* SLIDING 5TH WHEEL

| Tyres                             |  |  |  |
|-----------------------------------|--|--|--|
| NSF                               |  |  |  |
| NSR                               |  |  |  |
| OSF                               |  |  |  |
| Tyres<br>NSF<br>NSR<br>OSF<br>OSR |  |  |  |
| Spare                             |  |  |  |

## Features

Air conditioning

#### Photos





Check Brake System/ Wheel Bearing











1