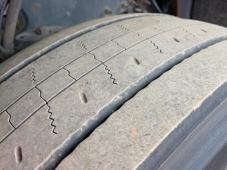

#### \*WARNING LIGHT ON DASH\* SLIDING 5TH WHEEL

| Tyres                             |  |  |  |
|-----------------------------------|--|--|--|
| NSF                               |  |  |  |
| NSR                               |  |  |  |
| OSF                               |  |  |  |
| Tyres<br>NSF<br>NSR<br>OSF<br>OSR |  |  |  |
| Spare                             |  |  |  |