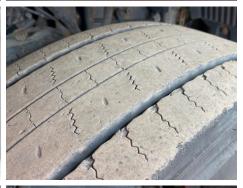

#### \*WARNING LIGHT ON DASH\* SLIDING 5TH WHEEL

| Tyres                             |  |  |  |
|-----------------------------------|--|--|--|
| NSF                               |  |  |  |
| NSR                               |  |  |  |
| OSF                               |  |  |  |
| Tyres<br>NSF<br>NSR<br>OSF<br>OSR |  |  |  |
| Spare                             |  |  |  |