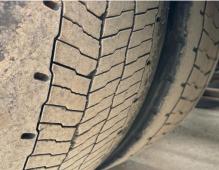

| Diesel                        | _ //       | CAB               |                 |          |
| Colour     | WHITE                         | Gearbox    | AUTOMATIC         |                 |          |
|            |                               |            |                   |                 |          |

#### \*WARNING LIGHT ON DASH\* SLIDING 5TH WHEEL

| Tyres                             |  |  |  |
|-----------------------------------|--|--|--|
| NSF                               |  |  |  |
| NSR                               |  |  |  |
| OSF                               |  |  |  |
| Tyres<br>NSF<br>NSR<br>OSF<br>OSR |  |  |  |
| Spare                             |  |  |  |

## Features

Air conditioning

#### Photos





Check Brake System/ Wheel Bearing











1