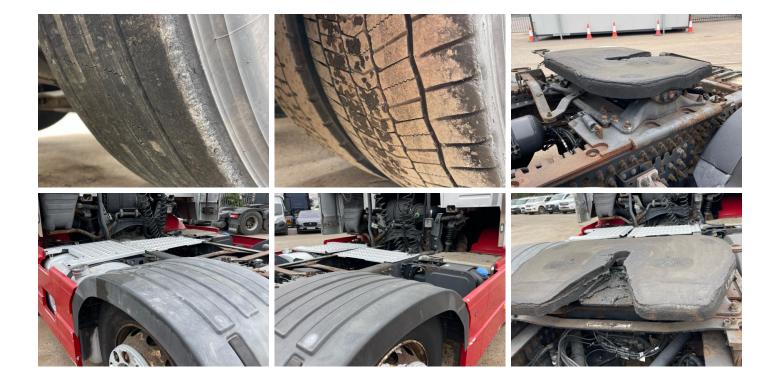

#### \*WARNING LIGHT ON DASH\* SLIDING 5TH WHEEL

| Tyres                             |  |  |  |
|-----------------------------------|--|--|--|
| NSF                               |  |  |  |
| NSR                               |  |  |  |
| OSF                               |  |  |  |
| Tyres<br>NSF<br>NSR<br>OSF<br>OSR |  |  |  |
| Spare                             |  |  |  |

#### Photos

Check Brake System/ Wheel Bearing

1