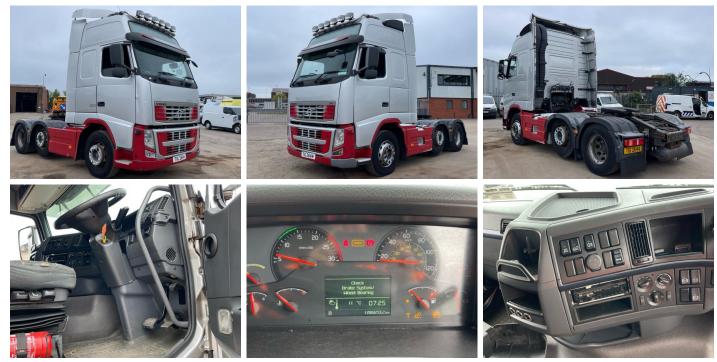

# **VEHICLE INSPECTION REPORT**

## **TIG2644**

## VOLVO FH 500

| Inspection |                               | Vehicle    |                   |                 |          |
|------------|-------------------------------|------------|-------------------|-----------------|----------|
|            |                               | VAT        | Plus VAT          |                 |          |
|            |                               | V5         | Buyer To Apply    |                 |          |
| Details    |                               |            |                   |                 |          |
| Reg. date  | 17/12/2013                    | VIN        | YV2AG30C9EB681241 | Axle Combi      | 6x2      |
| Year       | 2013                          | Body Style | Tractor Unit      | Steering Combi  | Mid-Lift |
| Mileage    | 1,286,653 Km Not<br>Warranted | MOT Due    | Expired           | Rear Suspension | Air      |
|            |                               | Cab Type   | XL GLOBETROTTER   |                 |          |
| Fuel Type  | Diesel                        | _ //       | CAB               |                 |          |
| Colour     | WHITE                         | Gearbox    | AUTOMATIC         |                 |          |
|            |                               |            |                   |                 |          |

#### \*WARNING LIGHT ON DASH\* SLIDING 5TH WHEEL

| Tyres                             |  |  |  |
|-----------------------------------|--|--|--|
| NSF                               |  |  |  |
| NSR                               |  |  |  |
| OSF                               |  |  |  |
| Tyres<br>NSF<br>NSR<br>OSF<br>OSR |  |  |  |
| Spare                             |  |  |  |

#### Photos

Check Brake System/ Wheel Bearing

1