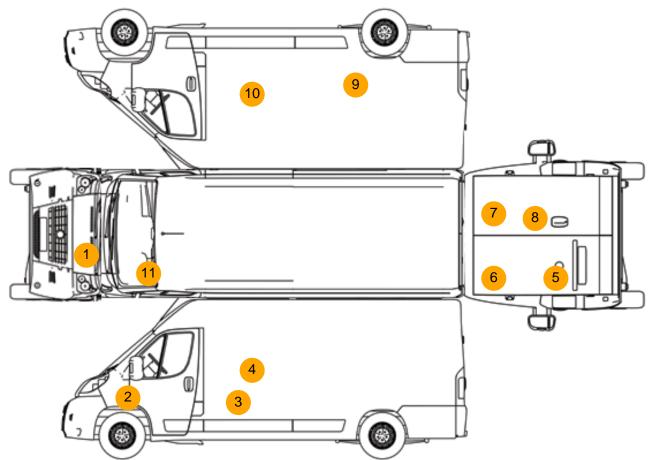

#### **Damage Photos**

1: Bonnet Chipped Multiple Chips

2: Wing nsf Dented With Paint Damage

3: Qtr Panel nsr Scratched Over 25mm Thru Paint

4: Qtr Panel nsr Chipped Multiple Chips

5: Door nsr Dented Over 30mm

7: Door osr Scratched Over 25mm Thru Paint

6: Door nsr Scratched Over 25mm Thru Paint

8: Door osr Chipped Multiple Chips

9: Qtr Panel osr Chipped Multiple Chips

11: Screen Front Chipped Over 10mm

13: Seat Base Cover osf Soiled Heavy