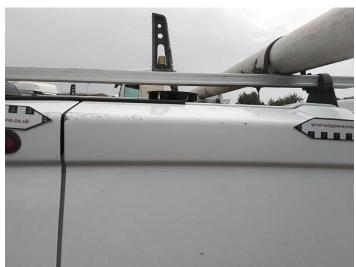

#### **Damage Photos**

1: Bonnet Chipped Multiple Chips

2: Wing nsf Dented With Paint Damage

3: Qtr Panel nsr Scratched Over 25mm Thru Paint

4: Qtr Panel nsr Chipped Multiple Chips

5: Door nsr Dented Over 30mm

7: Door osr Scratched Over 25mm Thru Paint

6: Door nsr Scratched Over 25mm Thru Paint

8: Door osr Chipped Multiple Chips

9: Qtr Panel osr Chipped Multiple Chips

11: Screen Front Chipped Over 10mm

13: Seat Base Cover osf Soiled Heavy