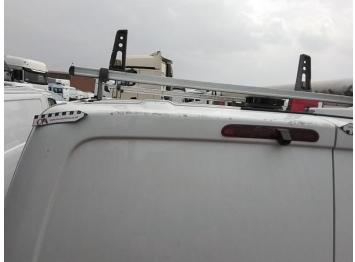

#### AD-BLUE, TWIN SIDE LOAD DOOR, E/ MIRRORS, ROOF RACKPOWER INVERTER, PIPE STORAGE

| Tyres        |  |  |
|--------------|--|--|
| Tyres<br>NSF |  |  |
| NSR          |  |  |
| OSF<br>OSR   |  |  |
| OSR          |  |  |
| Spare        |  |  |

#### **Damage Photos**

1: Bonnet Chipped Multiple Chips

2: Wing nsf Dented With Paint Damage

3: Qtr Panel nsr Scratched Over 25mm Thru Paint

4: Qtr Panel nsr Chipped Multiple Chips

5: Door nsr Dented Over 30mm