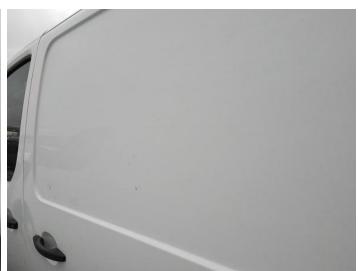

#### **Damage Photos**

1: Bonnet Chipped Multiple Chips

2: Wing nsf Dented With Paint Damage

3: Qtr Panel nsr Scratched Over 25mm Thru Paint

4: Qtr Panel nsr Chipped Multiple Chips

5: Door nsr Dented Over 30mm

7: Door osr Scratched Over 25mm Thru Paint

6: Door nsr Scratched Over 25mm Thru Paint

8: Door osr Chipped Multiple Chips

9: Qtr Panel osr Chipped Multiple Chips

11: Screen Front Chipped Over 10mm

13: Seat Base Cover osf Soiled Heavy