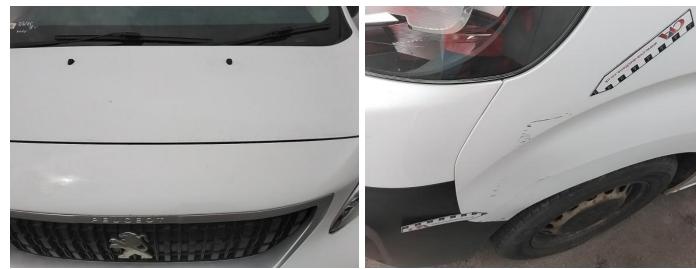

#### **Damage Photos**

1: Bonnet Chipped Multiple Chips

2: Wing nsf Dented With Paint Damage

3: Qtr Panel nsr Scratched Over 25mm Thru Paint

4: Qtr Panel nsr Chipped Multiple Chips

5: Door nsr Dented Over 30mm