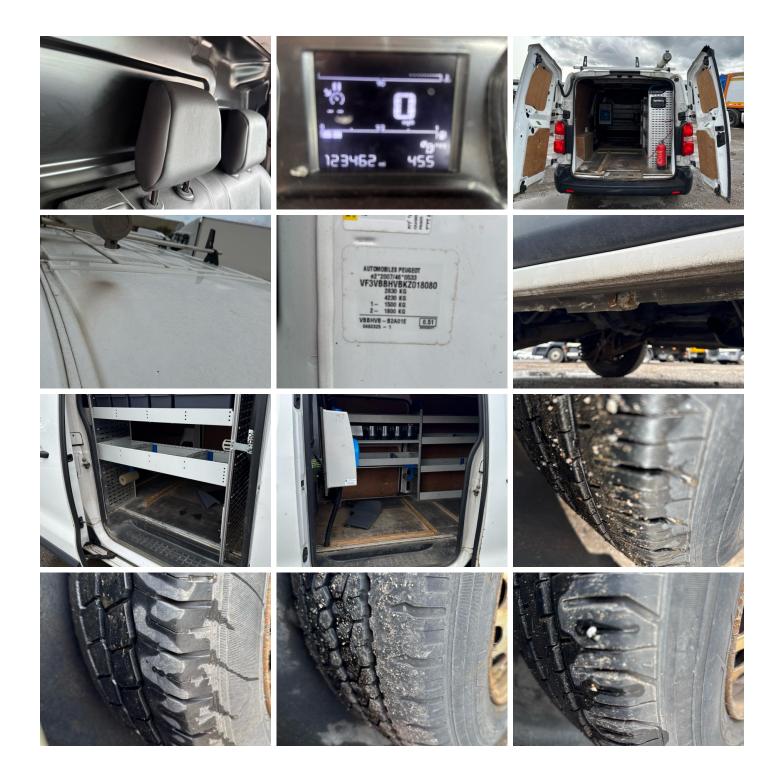

| Details   |                            |             |                   |           |           |
|-----------|----------------------------|-------------|-------------------|-----------|-----------|
| Reg. date | 19/03/2019                 | VIN         | VF3VBBHVBKZ018080 | CAP Below | £2,700.00 |
| Year      | 2019                       | Body Style  | Panel Van LWB     | Gearbox   | MANUAL    |
| Mileage   | 123,461 Miles<br>Warranted | MOT Due     | 11/02/2026        | Gears     | 5         |
|           |                            | CAP Clean   | £3,875.00         |           |           |
| Fuel Type | Diesel                     | CAP Average | £3.400.00         |           |           |
| Colour    | WHITE                      |             |                   |           |           |

#### **Photos**

**Commercial Vehicle Auctions Limited** 

Interior

12: Seat Base Cover nsf Soiled Heavy

| Carpet Condition<br>Seat Condition | OK<br>Poor |    | Upholstery Condition<br>Odour | OK<br>No |    |
|------------------------------------|------------|----|-------------------------------|----------|----|
| Engine Runs                        |            | OK | No Excessive Smoking          |          | ОК |
| EML light illuminated              |            | OK | DPF light illuminated         |          | OK |
| ABS light illuminated              |            | OK |                               |          |    |