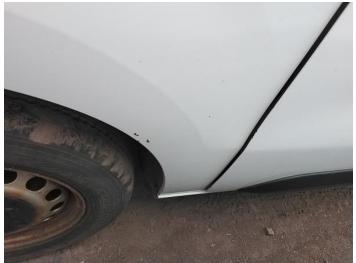

#### **Damage Photos**

1: Bonnet Chipped Multiple Chips

2: Wing nsf Dented With Paint Damage

3: Qtr Panel nsr Scratched Over 25mm Thru Paint

4: Qtr Panel nsr Chipped Multiple Chips

5: Door nsr Dented Over 30mm

7: Door osr Scratched Over 25mm Thru Paint

6: Door nsr Scratched Over 25mm Thru Paint

8: Door osr Chipped Multiple Chips

9: Qtr Panel osr Chipped Multiple Chips

11: Screen Front Chipped Over 10mm

13: Seat Base Cover osf Soiled Heavy