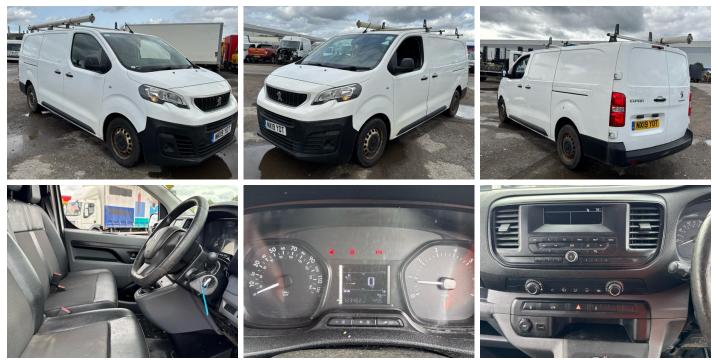

| Details   |                            |             |                   |           |           |
|-----------|----------------------------|-------------|-------------------|-----------|-----------|
| Reg. date | 19/03/2019                 | VIN         | VF3VBBHVBKZ018080 | CAP Below | £2,700.00 |
| Year      | 2019                       | Body Style  | Panel Van LWB     | Gearbox   | MANUAL    |
| Mileage   | 123,461 Miles<br>Warranted | MOT Due     | 11/02/2026        | Gears     | 5         |
|           |                            | CAP Clean   | £3,875.00         |           |           |
| Fuel Type | Diesel                     | CAP Average | £3.400.00         |           |           |
| Colour    | WHITE                      |             |                   |           |           |

#### AD-BLUE, TWIN SIDE LOAD DOOR, E/ MIRRORS, ROOF RACKPOWER INVERTER, PIPE STORAGE

| Tyres        |  |  |
|--------------|--|--|
| Tyres<br>NSF |  |  |
| NSR          |  |  |
| OSF<br>OSR   |  |  |
| OSR          |  |  |
| Spare        |  |  |

### **Features**

- Bluetooth connection
- Digital radioCentral locking
- Cruise control
- Front electric windows Cloth seat trim
- · Park assist camera Drivers airbag
- Rear parking sensor
- Passenger airbag

#### **Photos**

**Commercial Vehicle Auctions Limited** 