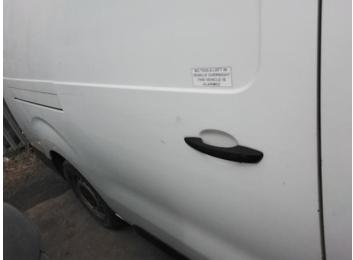

#### **Damage Photos**

1: Bonnet Chipped Multiple Chips

2: Wing nsf Dented With Paint Damage

3: Qtr Panel nsr Scratched Over 25mm Thru Paint

4: Qtr Panel nsr Chipped Multiple Chips

5: Door nsr Dented Over 30mm

7: Door osr Scratched Over 25mm Thru Paint

6: Door nsr Scratched Over 25mm Thru Paint

8: Door osr Chipped Multiple Chips

9: Qtr Panel osr Chipped Multiple Chips

11: Screen Front Chipped Over 10mm

13: Seat Base Cover osf Soiled Heavy