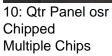

#### **Damage Photos**

1: Bonnet Chipped Multiple Chips

2: Wing nsf Dented With Paint Damage

3: Qtr Panel nsr Scratched Over 25mm Thru Paint

4: Qtr Panel nsr Chipped Multiple Chips

5: Door nsr Dented Over 30mm

7: Door osr Scratched Over 25mm Thru Paint

6: Door nsr Scratched Over 25mm Thru Paint

8: Door osr Chipped Multiple Chips

9: Qtr Panel osr Chipped Multiple Chips

11: Screen Front Chipped Over 10mm

13: Seat Base Cover osf Soiled Heavy