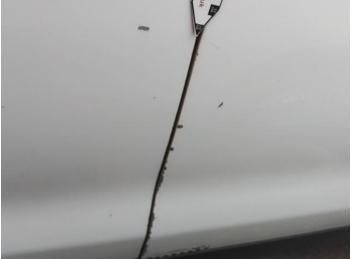

#### **Damage Photos**

1: Bonnet Chipped Multiple Chips

2: Wing nsf Dented With Paint Damage

3: Qtr Panel nsr Scratched Over 25mm Thru Paint

4: Qtr Panel nsr Chipped Multiple Chips

5: Door nsr Dented Over 30mm