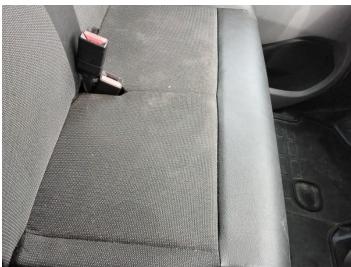

7: Door osr Scratched Over 25mm Thru Paint

6: Door nsr Scratched Over 25mm Thru Paint

8: Door osr Chipped Multiple Chips

9: Qtr Panel osr Chipped Multiple Chips

11: Screen Front Chipped Over 10mm

13: Seat Base Cover osf Soiled Heavy

Interior

12: Seat Base Cover nsf Soiled Heavy

| Carpet Condition<br>Seat Condition | OK<br>Poor |    | Upholstery Condition<br>Odour | OK<br>No |    |
|------------------------------------|------------|----|-------------------------------|----------|----|
| Engine Runs                        |            | OK | No Excessive Smoking          |          | ОК |
| EML light illuminated              |            | OK | DPF light illuminated         |          | OK |
| ABS light illuminated              |            | OK |                               |          |    |