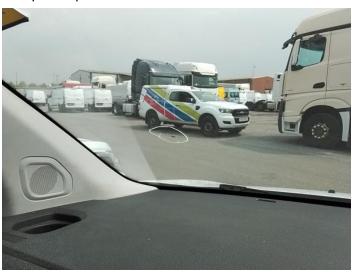

7: Door osr Scratched Over 25mm Thru Paint

6: Door nsr Scratched Over 25mm Thru Paint

8: Door osr Chipped Multiple Chips

9: Qtr Panel osr Chipped Multiple Chips

11: Screen Front Chipped Over 10mm

13: Seat Base Cover osf Soiled Heavy