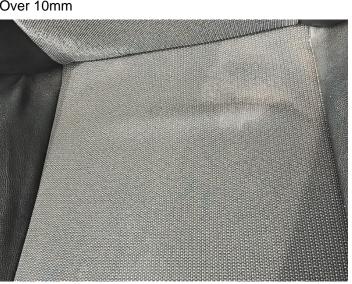

7: Door osr Scratched Over 25mm Thru Paint

6: Door nsr Scratched Over 25mm Thru Paint

8: Door osr Chipped Multiple Chips

9: Qtr Panel osr Chipped Multiple Chips

11: Screen Front Chipped Over 10mm

13: Seat Base Cover osf Soiled Heavy

Interior

12: Seat Base Cover nsf Soiled Heavy

| Carpet Condition<br>Seat Condition | OK<br>Poor |    | Upholstery Condition<br>Odour | OK<br>No |    |
|------------------------------------|------------|----|-------------------------------|----------|----|
| Engine Runs                        |            | OK | No Excessive Smoking          |          | ОК |
| EML light illuminated              |            | OK | DPF light illuminated         |          | OK |
| ABS light illuminated              |            | OK |                               |          |    |