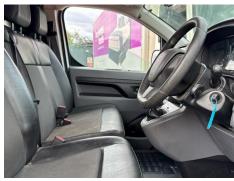

#### **Features**

- Bluetooth connection · Front electric windows
- · Cruise control
- · Drivers airbag
- · Auxiliary input socket
- Digital radio
- Passenger airbag
- Cloth seat trim

### Interior

| Carpet Condition | OK   | Upholstery Condition | i <b>on</b> Poor |    |
|------------------|------|----------------------|------------------|----|
| Seat Condition   | Poor | Odour                | -                |    |
| Engine Runs      |      | OK No Excessive Smo  | oking            | OK |