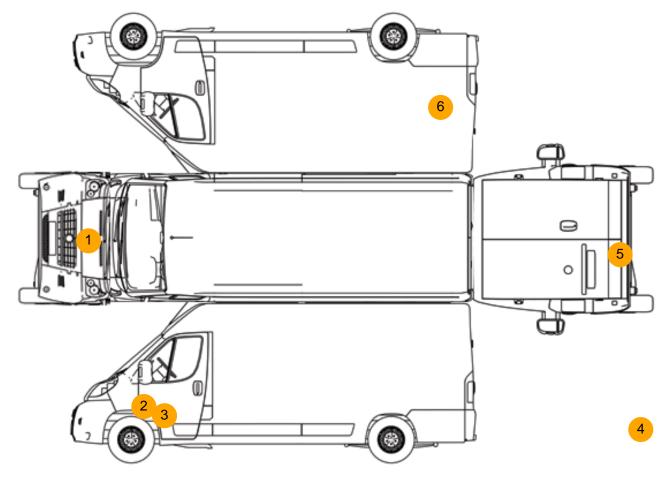

# **Damage Photos**

1: Bonnet Chipped Multiple Chips

2: Wing nsf Scratched Over 25mm Not Thru Paint

3: Door nsf Scratched Over 25mm Not Thru Paint

4: Qtr Panel nsr Chipped Multiple Chips

5: Bumper Rear Scratched Over 25mm Not Thru Paint

6: Qtr Panel osr Dented With Paint Damage

7: Door Pad osf Soiled Heavy

8: Seat Base Cover osf Torn Over 3mm

9: Seat Base Cover nsf Soiled Heavy

10: Qtr Panel osr Scratched Over 25mm Thru Paint