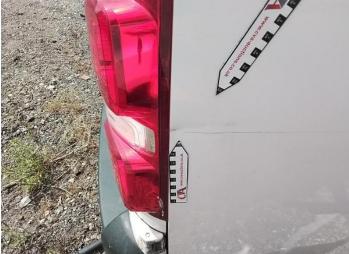

6: Qtr Panel osr Dented With Paint Damage

7: Door Pad osf Soiled Heavy

8: Seat Base Cover osf Torn Over 3mm

9: Seat Base Cover nsf Soiled Heavy

10: Qtr Panel osr Scratched Over 25mm Thru Paint