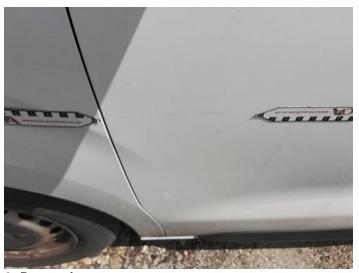

# **Damage Photos**

1: Bonnet Chipped Multiple Chips

2: Wing nsf Scratched Over 25mm Not Thru Paint

3: Door nsf Scratched Over 25mm Not Thru Paint

4: Qtr Panel nsr Chipped Multiple Chips

5: Bumper Rear Scratched Over 25mm Not Thru Paint