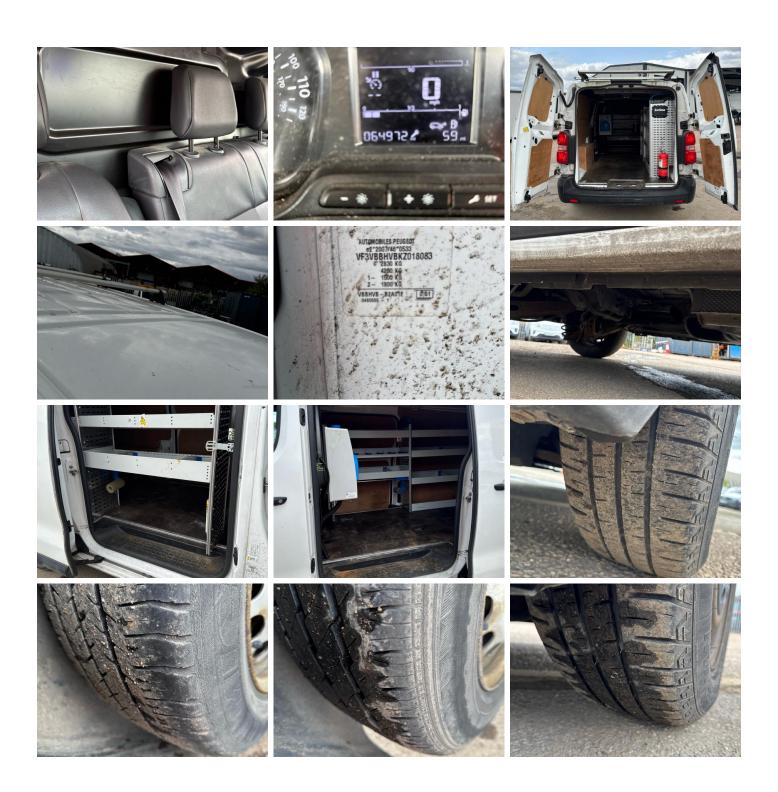

| Diesel       | CAP Average | £5,050.00         |           |           |
| Colour          | WHITE        |             | ,                 |           |           |
|                 |              |             |                   |           |           |

#### AD-BLUE, TWIN SIDE LOAD DOOR, ROOF RACK, E/ MIRRORS, POWER INVERTER 240V SOCKETS

| Tyres               |  |  |  |
|---------------------|--|--|--|
| Tyres<br>NSF<br>NSR |  |  |  |
| NSR                 |  |  |  |
| OSF                 |  |  |  |
| OSR                 |  |  |  |
| Spare               |  |  |  |

#### **Features**

- Bluetooth connection · Front electric windows
- · Cruise control
- · Drivers airbag
- · Auxiliary input socket
- Digital radio
- Passenger airbag
- Cloth seat trim

#### **Photos**















# **Condition Check**



# **Damage Photos**



1: Bonnet Chipped Multiple Chips



2: Wing nsf Scratched Over 25mm Not Thru Paint



3: Door nsf Scratched Over 25mm Not Thru Paint



4: Qtr Panel nsr Chipped Multiple Chips



5: Bumper Rear Scratched Over 25mm Not Thru Paint



6: Qtr Panel osr Dented With Paint Damage



7: Door Pad osf Soiled Heavy



8: Seat Base Cover osf Torn Over 3mm



9: Seat Base Cover nsf Soiled Heavy



10: Qtr Panel osr Scratched Over 25mm Thru Paint

### Interior

| Carpet Condition | OK   | Upholstery Condition | i <b>on</b> Poor |    |
|------------------|------|----------------------|------------------|----|
| Seat Condition   | Poor | Odour                | -                |    |
| Engine Runs      |      | OK No Excessive Smo  | oking            | OK