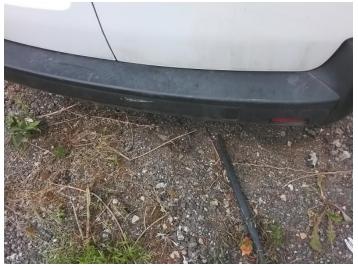

# **Damage Photos**

1: Bonnet Chipped Multiple Chips

2: Wing nsf Scratched Over 25mm Not Thru Paint

3: Door nsf Scratched Over 25mm Not Thru Paint

4: Qtr Panel nsr Chipped Multiple Chips

5: Bumper Rear Scratched Over 25mm Not Thru Paint