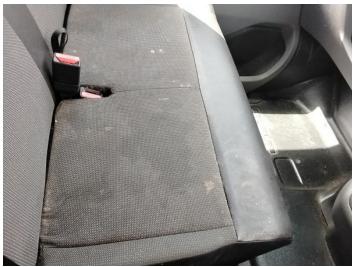

6: Qtr Panel osr Dented With Paint Damage

7: Door Pad osf Soiled Heavy

8: Seat Base Cover osf Torn Over 3mm

9: Seat Base Cover nsf Soiled Heavy

10: Qtr Panel osr Scratched Over 25mm Thru Paint