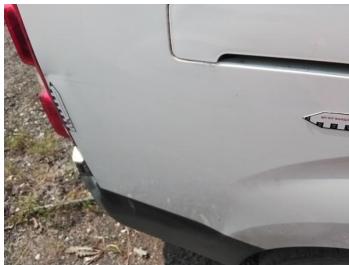

# **Damage Photos**

1: Bonnet Chipped Multiple Chips

2: Wing nsf Scratched Over 25mm Not Thru Paint

3: Door nsf Scratched Over 25mm Not Thru Paint

4: Qtr Panel nsr Chipped Multiple Chips

5: Bumper Rear Scratched Over 25mm Not Thru Paint

6: Qtr Panel osr Dented With Paint Damage

7: Door Pad osf Soiled Heavy

8: Seat Base Cover osf Torn Over 3mm

9: Seat Base Cover nsf Soiled Heavy

10: Qtr Panel osr Scratched Over 25mm Thru Paint