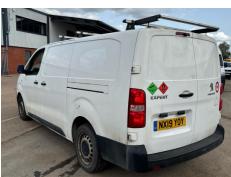

# **VEHICLE INSPECTION REPORT**

NX19YOY

## Peugeot Expert 1200 1.6 BLUEHDi 95PS

| Inspection      |              | Vehicle     |                   |           |           |
|-----------------|--------------|-------------|-------------------|-----------|-----------|
| Serious Damage? | No           | VAT         | Plus VAT          |           |           |
|                 |              | V5          | Present           |           |           |
| Details         |              |             |                   |           |           |
| Reg. date       | 20/03/2019   | VIN         | VF3VBBHVBKZ018083 | CAP Below | £4,025.00 |
| Year            | 2019         | Body Style  | Panel Van LWB     | Gearbox   | MANUAL    |
| Mileage         | 64,972 Miles | MOT Due     | 10/01/2026        | Gears     | 5         |
|                 | Warranted    | CAP Clean   | £5,750.00         |           |           |
| Fuel Type       | Diesel       | CAP Average | £5,050.00         |           |           |
| Colour          | WHITE        |             | ,                 |           |           |
|                 |              |             |                   |           |           |

#### AD-BLUE, TWIN SIDE LOAD DOOR, ROOF RACK, E/ MIRRORS, POWER INVERTER 240V SOCKETS

| Tyres               |  |  |  |
|---------------------|--|--|--|
| Tyres<br>NSF<br>NSR |  |  |  |
| NSR                 |  |  |  |
| OSF                 |  |  |  |
| OSR                 |  |  |  |
| Spare               |  |  |  |