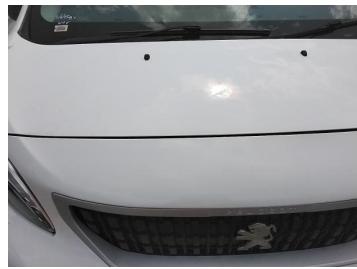

# **Damage Photos**

1: Bonnet Chipped Multiple Chips

2: Wing nsf Scratched Over 25mm Not Thru Paint

3: Door nsf Scratched Over 25mm Not Thru Paint

4: Qtr Panel nsr Chipped Multiple Chips

5: Bumper Rear Scratched Over 25mm Not Thru Paint