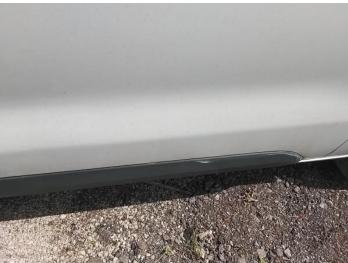

# **Damage Photos**

1: Bonnet Chipped Multiple Chips

2: Wing nsf Scratched Over 25mm Not Thru Paint

3: Door nsf Scratched Over 25mm Not Thru Paint

4: Qtr Panel nsr Chipped Multiple Chips

5: Bumper Rear Scratched Over 25mm Not Thru Paint