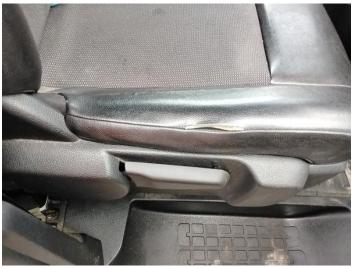

6: Qtr Panel osr Dented With Paint Damage

7: Door Pad osf Soiled Heavy

8: Seat Base Cover osf Torn Over 3mm

9: Seat Base Cover nsf Soiled Heavy

10: Qtr Panel osr Scratched Over 25mm Thru Paint