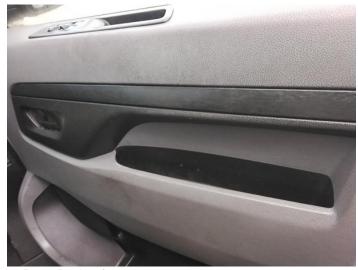

6: Qtr Panel osr Dented With Paint Damage

7: Door Pad osf Soiled Heavy

8: Seat Base Cover osf Torn Over 3mm

9: Seat Base Cover nsf Soiled Heavy

10: Qtr Panel osr Scratched Over 25mm Thru Paint