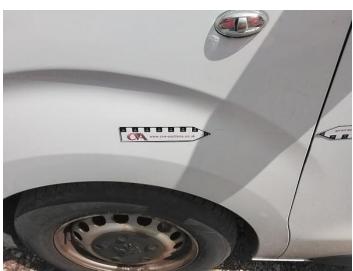

# **Damage Photos**

1: Bonnet Chipped Multiple Chips

2: Wing nsf Scratched Over 25mm Not Thru Paint

3: Door nsf Scratched Over 25mm Not Thru Paint

4: Qtr Panel nsr Chipped Multiple Chips

5: Bumper Rear Scratched Over 25mm Not Thru Paint