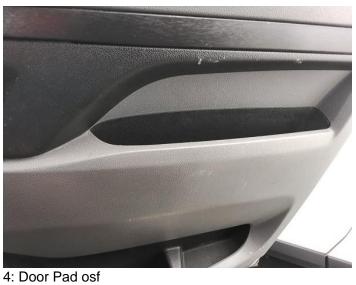

#### **Damage Photos**

1: Bumper Rear Chipped Multiple Chips

2: Bonnet Chipped Multiple Chips

3: Qtr Panel osr Dented Over 30mm

5: Seat Base Cover nsf Soiled Heavy

7: Door Pad nsf Soiled Heavy

Interior

6: Fascia Panel Soiled Heavy