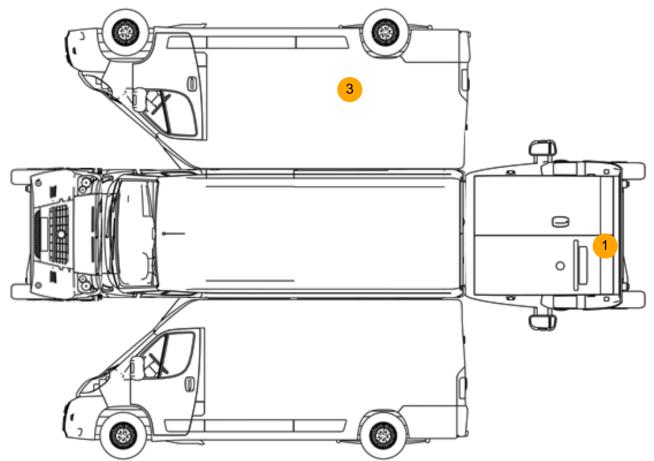

#### **Damage Photos**

1: Bumper Rear Chipped Multiple Chips

2: Bonnet Chipped Multiple Chips

3: Qtr Panel osr Dented Over 30mm

5: Seat Base Cover nsf Soiled Heavy

7: Door Pad nsf Soiled Heavy

Interior

6: Fascia Panel Soiled Heavy