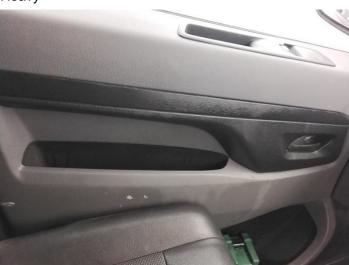

#### **Damage Photos**

1: Bumper Rear Chipped Multiple Chips

2: Bonnet Chipped Multiple Chips

3: Qtr Panel osr Dented Over 30mm

5: Seat Base Cover nsf Soiled Heavy

7: Door Pad nsf Soiled Heavy

Interior

6: Fascia Panel Soiled Heavy