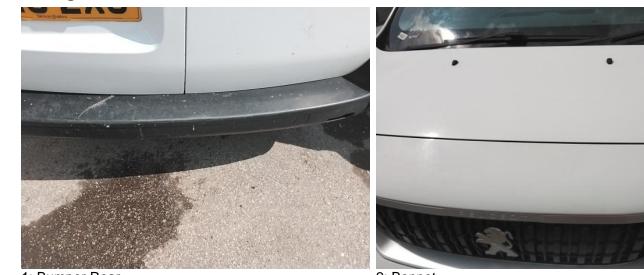

#### **Damage Photos**

1: Bumper Rear Chipped Multiple Chips

2: Bonnet Chipped Multiple Chips

3: Qtr Panel osr Dented Over 30mm

5: Seat Base Cover nsf Soiled Heavy

7: Door Pad nsf Soiled Heavy

Interior

6: Fascia Panel Soiled Heavy