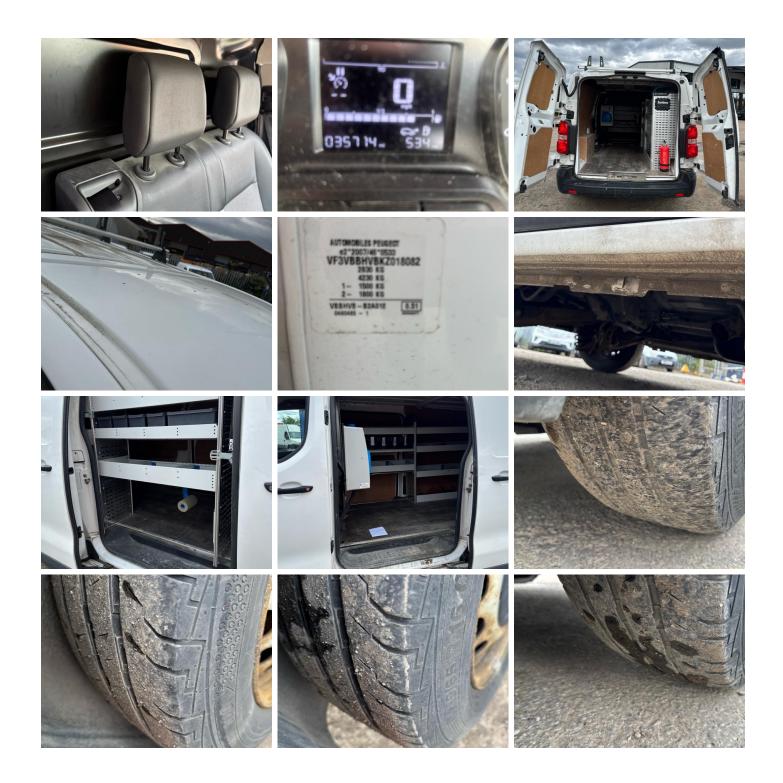

**Photos** 

**Commercial Vehicle Auctions Limited** 

| Carpet Condition<br>Seat Condition | OK<br>Poor |    | Upholstery Condition<br>Odour | Poor<br>No |    |
|------------------------------------|------------|----|-------------------------------|------------|----|
| Engine Runs                        |            | OK | No Excessive Smoking          |            | OK |
| EML light illuminated              |            | OK | DPF light illuminated         |            | OK |
| ABS light illuminated              |            | OK |                               |            |    |