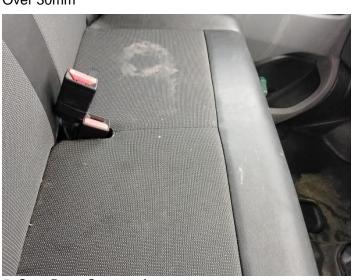

#### **Damage Photos**

1: Bumper Rear Chipped Multiple Chips

2: Bonnet Chipped Multiple Chips

3: Qtr Panel osr Dented Over 30mm

5: Seat Base Cover nsf Soiled Heavy

7: Door Pad nsf Soiled Heavy

Interior

6: Fascia Panel Soiled Heavy