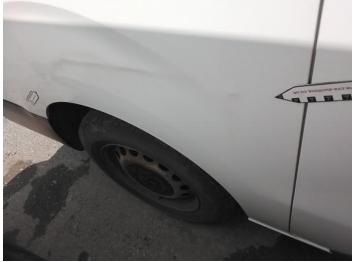

#### **Damage Photos**

1: Bumper Rear Chipped Multiple Chips

2: Bonnet Chipped Multiple Chips

3: Qtr Panel osr Dented Over 30mm

5: Seat Base Cover nsf Soiled Heavy

7: Door Pad nsf Soiled Heavy

Interior

6: Fascia Panel Soiled Heavy