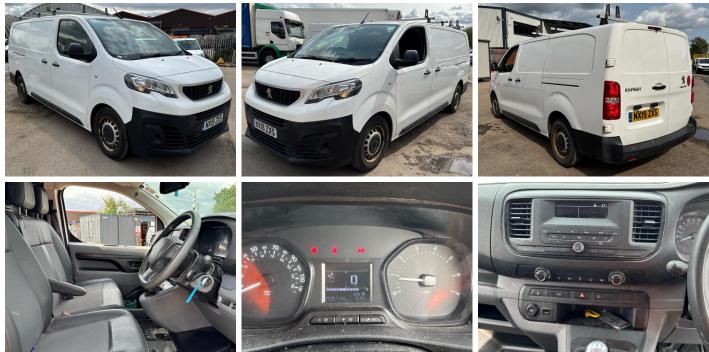

**Photos** 

**Commercial Vehicle Auctions Limited** 

| Details |
|---------|
|---------|

| Reg. date | 19/03/2019   | VIN         | VF3VBBHVBKZ018082 | CAP Below | £4,875.00 |
|-----------|--------------|-------------|-------------------|-----------|-----------|
| Year      | 2019         | Body Style  | Panel Van LWB     | Gearbox   | MANUAL    |
| Mileage   | 35,714 Miles | MOT Due     | 18/03/2026        | Gears     | 5         |
|           | Warranted    | CAP Clean   | £6,925.00         |           |           |
| Fuel Type | Diesel       | CAP Average | £6,100.00         |           |           |
| Colour    | WHITE        | <u> </u>    |                   |           |           |

#### AD-BLUE, TWIN SIDE LOAD DOOR, E/ MIRRORS, ROOF RACK

| Tyres               |  |
|---------------------|--|
| NSF                 |  |
| Tyres<br>NSF<br>NSR |  |
| OSF                 |  |
| OSR                 |  |
| Spare               |  |

### **Features**

- Bluetooth connection
- Auxiliary input socketPassenger airbag
- Cruise control

Digital radio

Central locking

- · Park assist camera
  - Front electric windows
- Rear parking sensor
- Cloth seat trim
- Drivers airbag