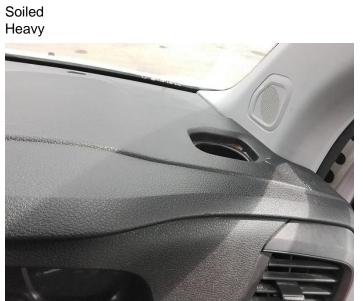

#### **Damage Photos**

1: Bumper Rear Chipped Multiple Chips

2: Bonnet Chipped Multiple Chips

3: Qtr Panel osr Dented Over 30mm

5: Seat Base Cover nsf Soiled Heavy

7: Door Pad nsf Soiled Heavy

Interior

6: Fascia Panel Soiled Heavy