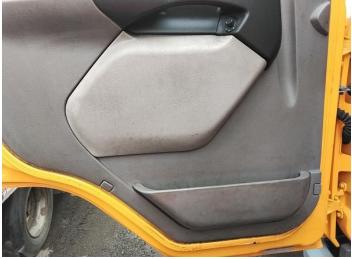

ar            | 2019                | VIN        | XLRAEL2700L491042 | Gearbox         | MANUAL  |
| Mileage         | 76,806 Km Warranted | Body Style | Sweeper           | Rear Suspension | Air     |
| Fuel Type       | Diesel              | MOT Due    | 31/08/2025        | -               |         |

### SCARAB MAGNUM HYDROSTATIC BODY, SURROUND CAMERA SYSTEM, BRUSH HOURS 2747H

#### **Tyres**

| NSF   | NSI1 | NSI2 | NSI3 | NSI4 |  |
|-------|------|------|------|------|--|
| OSF   | OSI1 | OSI2 | OSI3 | OSI4 |  |
| Spare | NSO1 | NSO2 | NSO3 | NSO4 |  |
|       | OSO1 | OSO2 | OSO3 | OSO4 |  |

## **Features**

- Cruise controlCloth seat trim
- Radio/CD

- Air conditioning
- Front electric windows

#### **Photos**



















## **Condition Check**



## **Damage Photos**







2: Door Pad osf Soiled Heavy

#### Interior

Carpet ConditionOKUpholstery ConditionPoorSeat ConditionOKOdour-

Engine Runs OK No Excessive Smoking OK

| EML light illuminated | OK | DPF light illuminated | OK |
|-----------------------|----|-----------------------|----|
| ABS light illuminated | OK |                       |    |