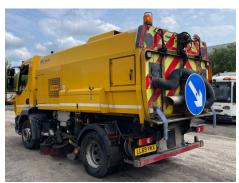

## **Daf LF 250**

| Inspection      |                     | Vehicle    |                   |                 |         |
|-----------------|---------------------|------------|-------------------|-----------------|---------|
| Serious Damage? | No                  | VAT        | Plus VAT          |                 |         |
|                 |                     | V5         | Present           | -               |         |
| Details         |                     |            |                   |                 |         |
| Reg. date       | 09/12/2019          | Colour     | YELLOW            | Cab Type        | DAY CAB |
| Year            | 2019                | VIN        | XLRAEL2700L491042 | Gearbox         | MANUAL  |
| Mileage         | 76,806 Km Warranted | Body Style | Sweeper           | Rear Suspension | Air     |
| Fuel Type       | Diesel              | MOT Due    | 31/08/2025        | -               |         |

### SCARAB MAGNUM HYDROSTATIC BODY, SURROUND CAMERA SYSTEM, BRUSH HOURS 2747H

#### **Photos**