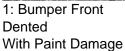

Year            | 2019                | VIN        | XLRAEL2700L491042 | Gearbox         | MANUAL  |
| Mileage         | 76,806 Km Warranted | Body Style | Sweeper           | Rear Suspension | Air     |
| Fuel Type       | Diesel              | MOT Due    | 31/08/2025        | -               |         |

### SCARAB MAGNUM HYDROSTATIC BODY, SURROUND CAMERA SYSTEM, BRUSH HOURS 2747H

#### **Tyres**

| NSF   | NSI1 | NSI2 | NSI3 | NSI4 |  |
|-------|------|------|------|------|--|
| OSF   | OSI1 | OSI2 | OSI3 | OSI4 |  |
| Spare | NSO1 | NSO2 | NSO3 | NSO4 |  |
|       | OSO1 | OSO2 | OSO3 | OSO4 |  |

## **Features**

- Cruise controlCloth seat trim
- Radio/CD

- Air conditioning
- Front electric windows

#### **Photos**



















## **Condition Check**



## **Damage Photos**







2: Door Pad osf Soiled Heavy

#### Interior

Carpet ConditionOKUpholstery ConditionPoorSeat ConditionOKOdour-

Engine Runs OK No Excessive Smoking OK

| EML light illuminated | OK | DPF light illuminated | OK |
|-----------------------|----|-----------------------|----|
| ABS light illuminated | OK |                       |    |