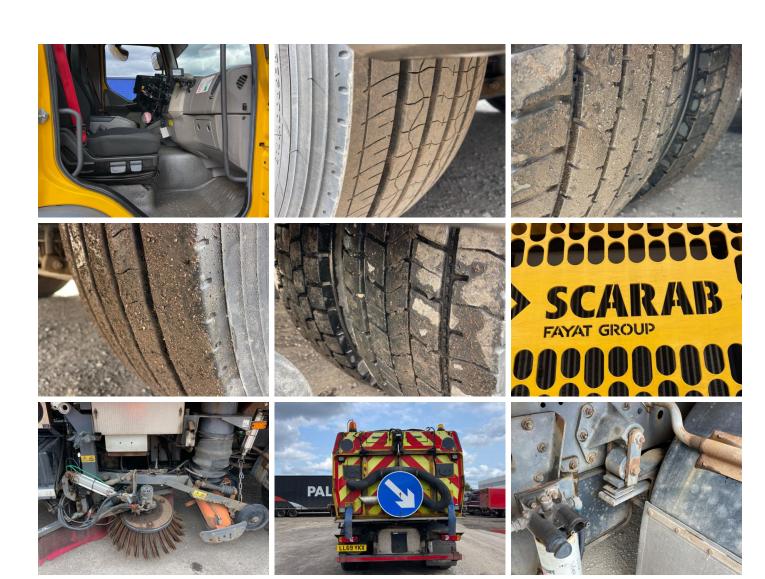

| YELLOW            | Cab Type        | DAY CAB |
| Year            | 2019                | VIN        | XLRAEL2700L491042 | Gearbox         | MANUAL  |
| Mileage         | 76,806 Km Warranted | Body Style | Sweeper           | Rear Suspension | Air     |
| Fuel Type       | Diesel              | MOT Due    | 31/08/2025        | -               |         |

### SCARAB MAGNUM HYDROSTATIC BODY, SURROUND CAMERA SYSTEM, BRUSH HOURS 2747H

#### **Tyres**

| NSF   | NSI1 | NSI2 | NSI3 | NSI4 |  |
|-------|------|------|------|------|--|
| OSF   | OSI1 | OSI2 | OSI3 | OSI4 |  |
| Spare | NSO1 | NSO2 | NSO3 | NSO4 |  |
|       | OSO1 | OSO2 | OSO3 | OSO4 |  |

## **Features**

- Cruise controlCloth seat trim
- Radio/CD

- Air conditioning
- Front electric windows

#### **Photos**



















## **Condition Check**



## **Damage Photos**







2: Door Pad osf Soiled Heavy

#### Interior

Carpet ConditionOKUpholstery ConditionPoorSeat ConditionOKOdour-

Engine Runs OK No Excessive Smoking OK

| EML light illuminated | OK | DPF light illuminated | OK |
|-----------------------|----|-----------------------|----|
| ABS light illuminated | OK |                       |    |