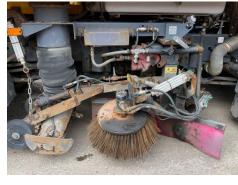

| YELLOW            | Cab Type        | DAY CAB |
| Year            | 2019                | VIN        | XLRAEL2700L491042 | Gearbox         | MANUAL  |
| Mileage         | 76,806 Km Warranted | Body Style | Sweeper           | Rear Suspension | Air     |
| Fuel Type       | Diesel              | MOT Due    | 31/08/2025        | -               |         |

### SCARAB MAGNUM HYDROSTATIC BODY, SURROUND CAMERA SYSTEM, BRUSH HOURS 2747H

#### **Tyres**

| NSF   | NSI1 | NSI2 | NSI3 | NSI4 |  |
|-------|------|------|------|------|--|
| OSF   | OSI1 | OSI2 | OSI3 | OSI4 |  |
| Spare | NSO1 | NSO2 | NSO3 | NSO4 |  |
|       | OSO1 | OSO2 | OSO3 | OSO4 |  |

## **Features**

- Cruise controlCloth seat trim
- Radio/CD

- Air conditioning
- Front electric windows

#### **Photos**



















## **Condition Check**



## **Damage Photos**







2: Door Pad osf Soiled Heavy

#### Interior

Carpet ConditionOKUpholstery ConditionPoorSeat ConditionOKOdour-

Engine Runs OK No Excessive Smoking OK

| EML light illuminated | OK | DPF light illuminated | OK |
|-----------------------|----|-----------------------|----|
| ABS light illuminated | OK |                       |    |