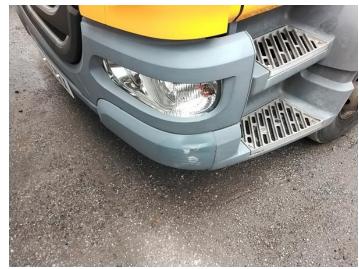

| Year            | 2019                | VIN        | XLRAEL2700L491042 | Gearbox         | MANUAL  |
| Mileage         | 76,806 Km Warranted | Body Style | Sweeper           | Rear Suspension | Air     |
| Fuel Type       | Diesel              | MOT Due    | 31/08/2025        | -               |         |

### SCARAB MAGNUM HYDROSTATIC BODY, SURROUND CAMERA SYSTEM, BRUSH HOURS 2747H

#### **Tyres**

| NSF   | NSI1 | NSI2 | NSI3 | NSI4 |  |
|-------|------|------|------|------|--|
| OSF   | OSI1 | OSI2 | OSI3 | OSI4 |  |
| Spare | NSO1 | NSO2 | NSO3 | NSO4 |  |
|       | OSO1 | OSO2 | OSO3 | OSO4 |  |

## **Features**

- Cruise controlCloth seat trim
- Radio/CD

- Air conditioning
- Front electric windows

#### **Photos**



















## **Condition Check**



## **Damage Photos**







2: Door Pad osf Soiled Heavy

#### Interior

Carpet ConditionOKUpholstery ConditionPoorSeat ConditionOKOdour-

Engine Runs OK No Excessive Smoking OK

| EML light illuminated | OK | DPF light illuminated | OK |
|-----------------------|----|-----------------------|----|
| ABS light illuminated | OK |                       |    |