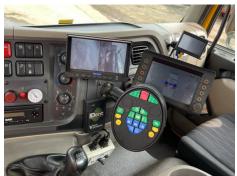

### SCARAB MAGNUM HYDROSTATIC BODY, SURROUND CAMERA SYSTEM, BRUSH HOURS 2747H

#### **Photos**