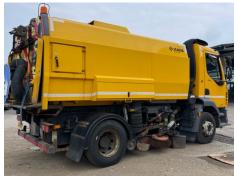

### **Daf LF 250**

| Inspection      |                     | Vehicle    |                   |                 |         |
|-----------------|---------------------|------------|-------------------|-----------------|---------|
| Serious Damage? | No                  | VAT        | Plus VAT          |                 |         |
|                 |                     | V5         | Present           | -               |         |
| Details         |                     |            |                   |                 |         |
| Reg. date       | 09/12/2019          | Colour     | YELLOW            | Cab Type        | DAY CAB |
| Year            | 2019                | VIN        | XLRAEL2700L490997 | Gearbox         | MANUAL  |
| Mileage         | 58,432 Km Warranted | Body Style | Sweeper           | Rear Suspension | Steel   |
| Fuel Type       | Diesel              | MOT Due    | 31/07/2025        | -               |         |

\*STARTS & RUNS DOES NOT DRIVE\* \*WARNING LIGHT ON DASH\* SCARAB BODY SWEEPER 3326 HOURS, SURROUND CAMERA SYSTEM,

#### **Photos**