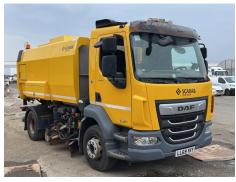

### **Daf LF 250**

| Inspection      |                     | Vehicle    |                   |                 |         |
|-----------------|---------------------|------------|-------------------|-----------------|---------|
| Serious Damage? | No                  | VAT        | Plus VAT          |                 |         |
|                 |                     | V5         | Present           | -               |         |
| Details         |                     |            |                   |                 |         |
| Reg. date       | 09/12/2019          | Colour     | YELLOW            | Cab Type        | DAY CAB |
| Year            | 2019                | VIN        | XLRAEL2700L490997 | Gearbox         | MANUAL  |
| Mileage         | 58,432 Km Warranted | Body Style | Sweeper           | Rear Suspension | Steel   |
| Fuel Type       | Diesel              | MOT Due    | 31/07/2025        | -               |         |

\*STARTS & RUNS DOES NOT DRIVE\* \*WARNING LIGHT ON DASH\* SCARAB BODY SWEEPER 3326 HOURS, SURROUND CAMERA SYSTEM,

#### **Photos**