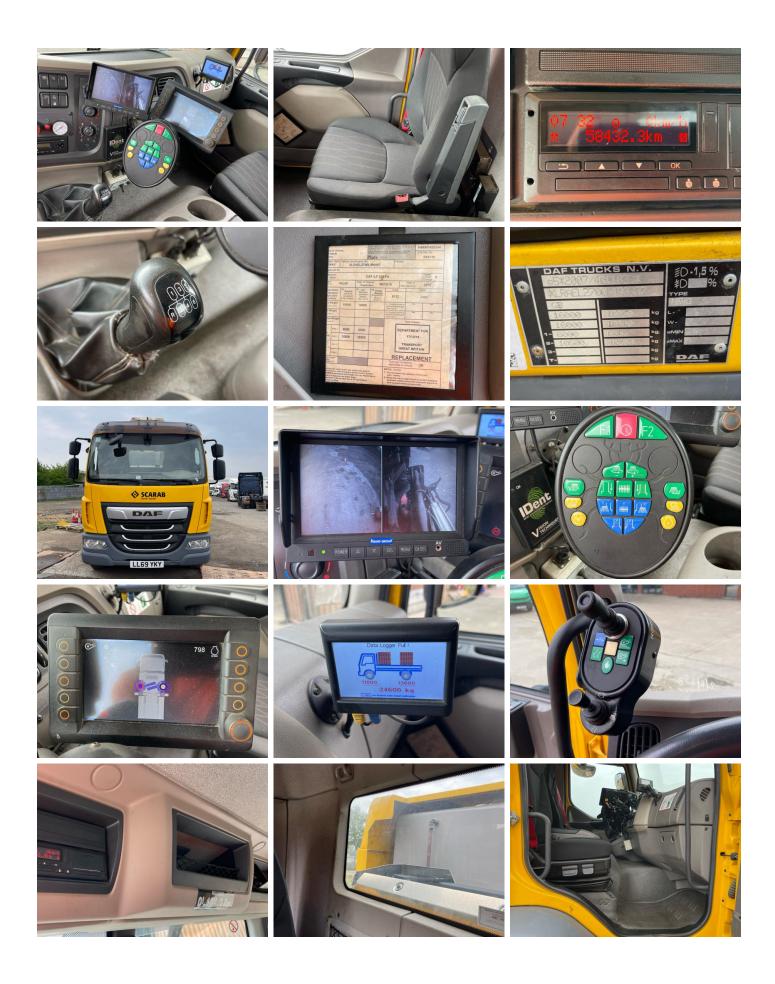

\*STARTS & RUNS DOES NOT DRIVE\* \*WARNING LIGHT ON DASH\* SCARAB BODY SWEEPER 3326 HOURS, SURROUND CAMERA SYSTEM,

#### **Features**

- Cruise control
   Front electric windows
- Park assist cameraCloth seat trim
- Radio/CD

· Air conditioning

#### **Photos**