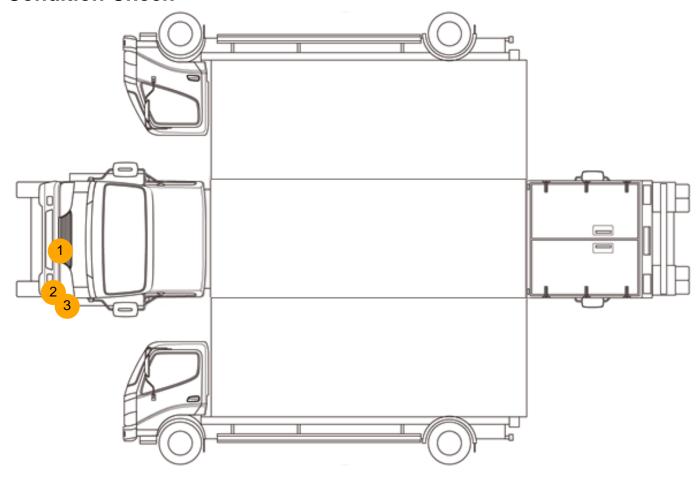

## **Condition Check**

### **Damage Photos**

1: Number Plate Front Broken Replace

2: Bumper Front Dented With Paint Damage

3: Bumper Front Scratched 25 to 100mm Thru Paint

4: Dash Warning Lights Displayed No Action