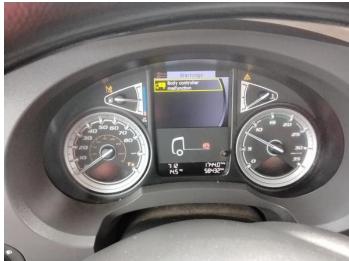

\*STARTS & RUNS DOES NOT DRIVE\* \*WARNING LIGHT ON DASH\* SCARAB BODY SWEEPER 3326 HOURS, SURROUND CAMERA SYSTEM,

### **Damage Photos**

1: Number Plate Front Broken Replace

2: Bumper Front Dented With Paint Damage

3: Bumper Front Scratched 25 to 100mm Thru Paint

4: Dash Warning Lights Displayed No Action