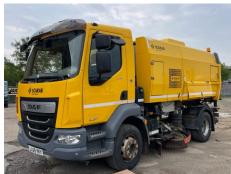

### **Daf LF 250**

| Inspection      |                     | Vehicle    |                   |                 |         |
|-----------------|---------------------|------------|-------------------|-----------------|---------|
| Serious Damage? | No                  | VAT        | Plus VAT          |                 |         |
|                 |                     | V5         | Present           | -               |         |
| Details         |                     |            |                   |                 |         |
| Reg. date       | 09/12/2019          | Colour     | YELLOW            | Cab Type        | DAY CAB |
| Year            | 2019                | VIN        | XLRAEL2700L490997 | Gearbox         | MANUAL  |
| Mileage         | 58,432 Km Warranted | Body Style | Sweeper           | Rear Suspension | Steel   |
| Fuel Type       | Diesel              | MOT Due    | 31/07/2025        | -               |         |

\*STARTS & RUNS DOES NOT DRIVE\* \*WARNING LIGHT ON DASH\* SCARAB BODY SWEEPER 3326 HOURS, SURROUND CAMERA SYSTEM,

#### **Photos**