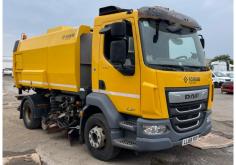

### **Daf LF 250**

| Inspection      |                     | Vehicle    |                   |                 |         |
|-----------------|---------------------|------------|-------------------|-----------------|---------|
| Serious Damage? | No                  | VAT        | Plus VAT          |                 |         |
|                 |                     | V5         | Present           | -               |         |
| Details         |                     |            |                   |                 |         |
| Reg. date       | 09/12/2019          | Colour     | YELLOW            | Cab Type        | DAY CAB |
| Year            | 2019                | VIN        | XLRAEL2700L490997 | Gearbox         | MANUAL  |
| Mileage         | 58,432 Km Warranted | Body Style | Sweeper           | Rear Suspension | Steel   |
| Fuel Type       | Diesel              | MOT Due    | 31/07/2025        | -               |         |

\*STARTS & RUNS DOES NOT DRIVE\* \*WARNING LIGHT ON DASH\* SCARAB BODY SWEEPER 3326 HOURS, SURROUND CAMERA SYSTEM,

#### **Photos**