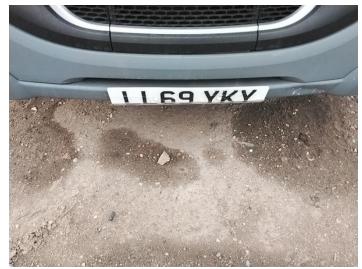

### **Damage Photos**

1: Number Plate Front Broken Replace

2: Bumper Front Dented With Paint Damage

3: Bumper Front Scratched 25 to 100mm Thru Paint

4: Dash Warning Lights Displayed No Action