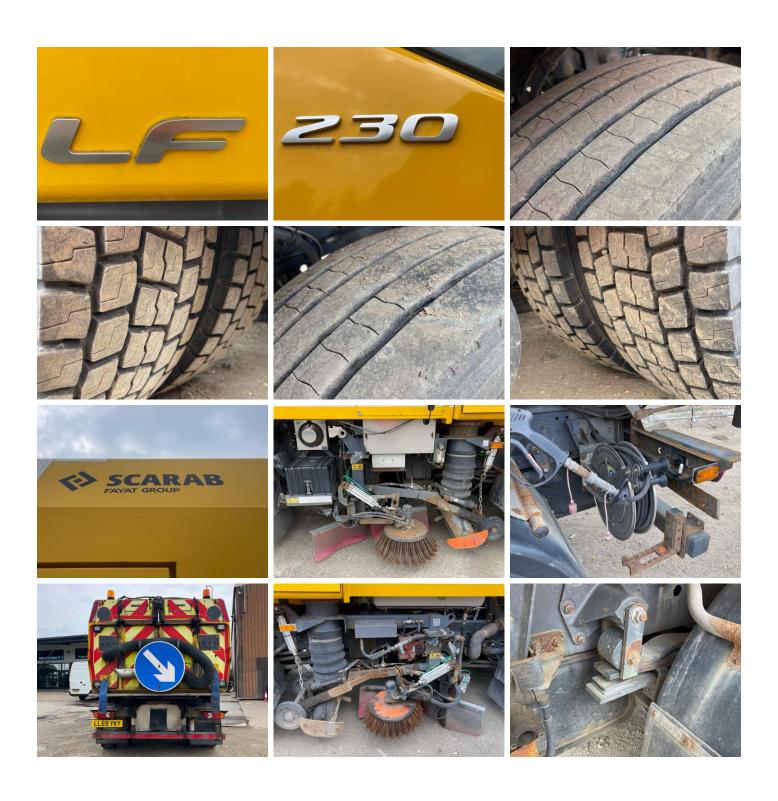

\*STARTS & RUNS DOES NOT DRIVE\* \*WARNING LIGHT ON DASH\* SCARAB BODY SWEEPER 3326 HOURS, SURROUND CAMERA SYSTEM,

#### **Tyres**

| NSF   | NSI1 | NSI2 | NSI3 | NSI4 |
|-------|------|------|------|------|
| OSF   | OSI1 | OSI2 | OSI3 | OSI4 |
| Spare | NSO1 | NSO2 | NSO3 | NSO4 |
|       | OSO1 | OSO2 | OSO3 | OSO4 |

#### **Photos**