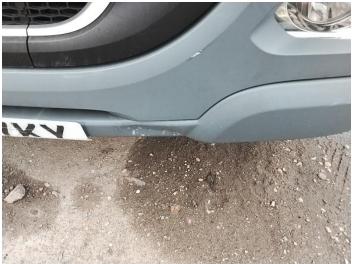

### **Damage Photos**

1: Number Plate Front Broken Replace

2: Bumper Front Dented With Paint Damage

3: Bumper Front Scratched 25 to 100mm Thru Paint

4: Dash Warning Lights Displayed No Action