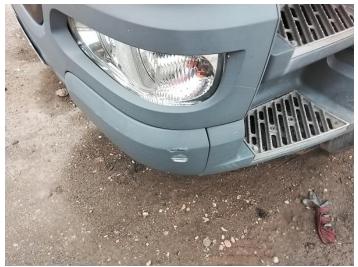

### **Damage Photos**

1: Number Plate Front Broken Replace

2: Bumper Front Dented With Paint Damage

3: Bumper Front Scratched 25 to 100mm Thru Paint

4: Dash Warning Lights Displayed No Action