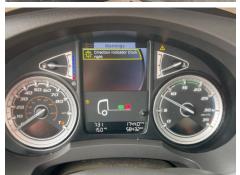

### **Damage Photos**

1: Number Plate Front Broken Replace

2: Bumper Front Dented With Paint Damage

3: Bumper Front Scratched 25 to 100mm Thru Paint

4: Dash Warning Lights Displayed No Action

#### Interior

| Carpet Condition - Seat Condition - |    | Upholstery Condition -<br>Odour - |       |
|-------------------------------------|----|-----------------------------------|-------|
| Engine Runs                         | OK | Gearbox 1st and Reverse Test      | Fault |
|                                     |    | No Excessive Smoking              | OK    |
| EML light illuminated OK            |    | DPF light illuminated             | OK    |
| ABS light illuminated               | OK |                                   |       |