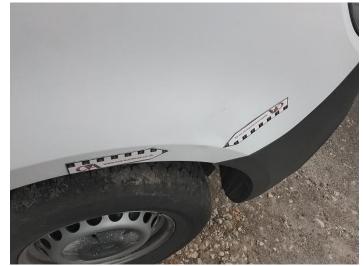

19: Qtr Panel Moulding os Scuffed (Unpainted) Over 100mm

20: Qtr Panel osr Dented Over 30mm

21: Qtr Panel osr Dented Over 30mm

22: Qtr Panel osr Scratched Over 25mm Thru Paint

23: Qtr Panel osr Dented Over 30mm

24: Qtr Panel Moulding os Scuffed (Unpainted) Over 100mm

25: Wing osf Dented Over 30mm

26: Carpets Front Holed Over 3mm

27: Seat Base Cover osf Torn Over 3mm

28: Seat Base Cover nsf Soiled Heavy

29: Screen Front Chipped Over 10mm