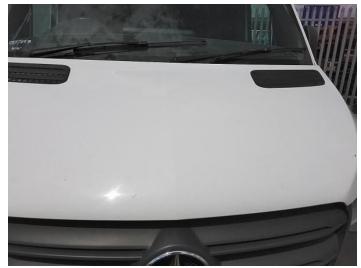

### **Damage Photos**

1: Bonnet Chipped Multiple Chips

2: Bumper Front Cracked Over 25mm

3: Wing nsf Dented Over 30mm

4: Qtr Panel nsr Dented Over 30mm

5: Qtr Panel nsr Dented Over 30mm

6: Qtr Panel Moulding ns Scuffed (Unpainted) Over 100mm