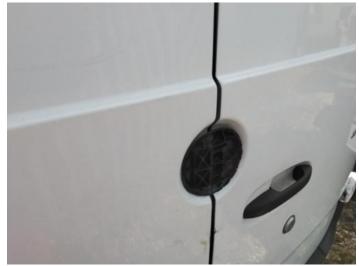

13: Badgedecal Rear Broken Replace

14: Door nsr Scratched Over 25mm Thru Paint

15: Door osr Dented Over 30mm

16: Door osr Dented Over 30mm

17: Door osr Scratched Over 25mm Not Thru Paint

18: Bumper Rear Moulding Scuffed (Unpainted) Over 100mm

19: Qtr Panel Moulding os Scuffed (Unpainted) Over 100mm

20: Qtr Panel osr Dented Over 30mm

21: Qtr Panel osr Dented Over 30mm

22: Qtr Panel osr Scratched Over 25mm Thru Paint

23: Qtr Panel osr Dented Over 30mm