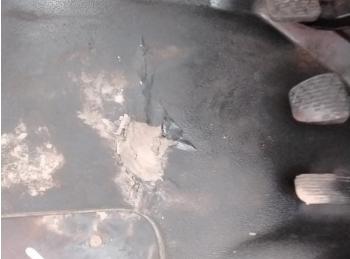

24: Qtr Panel Moulding os Scuffed (Unpainted) Over 100mm

25: Wing osf Dented Over 30mm

26: Carpets Front Holed Over 3mm

27: Seat Base Cover osf Torn Over 3mm

28: Seat Base Cover nsf Soiled Heavy

29: Screen Front Chipped Over 10mm