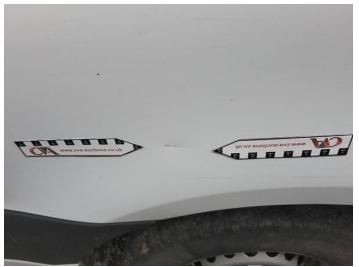

### **Damage Photos**

1: Bonnet Chipped Multiple Chips

2: Bumper Front Cracked Over 25mm

3: Wing nsf Dented Over 30mm

4: Qtr Panel nsr Dented Over 30mm

5: Qtr Panel nsr Dented Over 30mm

6: Qtr Panel Moulding ns Scuffed (Unpainted) Over 100mm