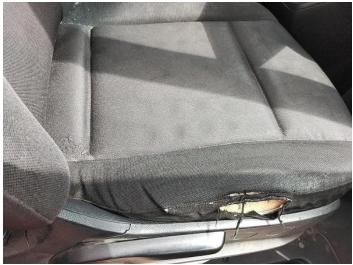

24: Qtr Panel Moulding os Scuffed (Unpainted) Over 100mm

25: Wing osf Dented Over 30mm

26: Carpets Front Holed Over 3mm

27: Seat Base Cover osf Torn Over 3mm

28: Seat Base Cover nsf Soiled Heavy

29: Screen Front Chipped Over 10mm