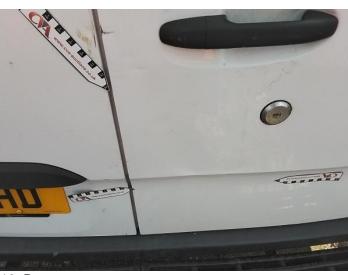

13: Badgedecal Rear Broken Replace

14: Door nsr Scratched Over 25mm Thru Paint

15: Door osr Dented Over 30mm

16: Door osr Dented Over 30mm

17: Door osr Scratched Over 25mm Not Thru Paint

18: Bumper Rear Moulding Scuffed (Unpainted) Over 100mm