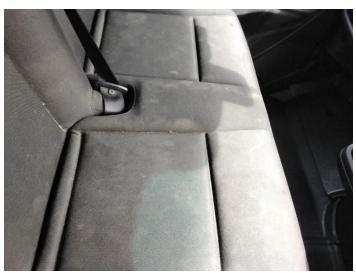

24: Qtr Panel Moulding os Scuffed (Unpainted) Over 100mm

25: Wing osf Dented Over 30mm

26: Carpets Front Holed Over 3mm

27: Seat Base Cover osf Torn Over 3mm

28: Seat Base Cover nsf Soiled Heavy

29: Screen Front Chipped Over 10mm

#### Interior

| Carpet Condition Seat Condition | Poor<br>Poor |       | Upholstery Condition<br>Odour | OK<br>No |       |
|---------------------------------|--------------|-------|-------------------------------|----------|-------|
| Engine Runs                     |              | Fault | No Excessive Smoking          |          | OK    |
| EML light illuminated           |              | Fault | DPF light illuminated         |          | Fault |
| ABS light illuminated           |              | OK    |                               |          |       |