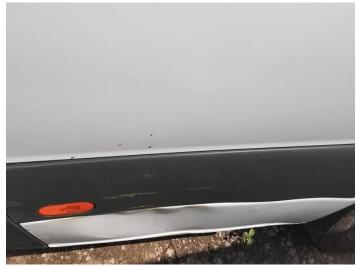

13: Badgedecal Rear Broken Replace

14: Door nsr Scratched Over 25mm Thru Paint

15: Door osr Dented Over 30mm

16: Door osr Dented Over 30mm

17: Door osr Scratched Over 25mm Not Thru Paint

18: Bumper Rear Moulding Scuffed (Unpainted) Over 100mm

19: Qtr Panel Moulding os Scuffed (Unpainted) Over 100mm

20: Qtr Panel osr Dented Over 30mm

21: Qtr Panel osr Dented Over 30mm

22: Qtr Panel osr Scratched Over 25mm Thru Paint

23: Qtr Panel osr Dented Over 30mm