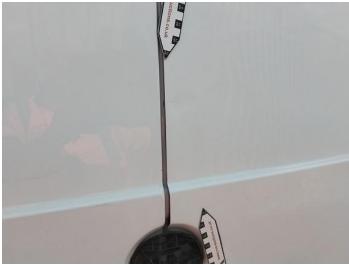

13: Badgedecal Rear Broken Replace

14: Door nsr Scratched Over 25mm Thru Paint

15: Door osr Dented Over 30mm

16: Door osr Dented Over 30mm

17: Door osr Scratched Over 25mm Not Thru Paint

18: Bumper Rear Moulding Scuffed (Unpainted) Over 100mm