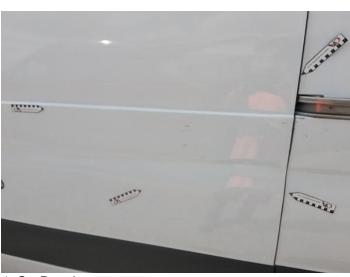

13: Badgedecal Rear Broken Replace

14: Door nsr Scratched Over 25mm Thru Paint

15: Door osr Dented Over 30mm

16: Door osr Dented Over 30mm

17: Door osr Scratched Over 25mm Not Thru Paint

18: Bumper Rear Moulding Scuffed (Unpainted) Over 100mm