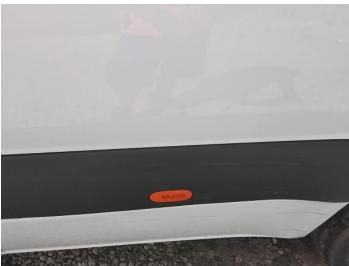

19: Qtr Panel Moulding os Scuffed (Unpainted) Over 100mm

20: Qtr Panel osr Dented Over 30mm

21: Qtr Panel osr Dented Over 30mm

22: Qtr Panel osr Scratched Over 25mm Thru Paint

23: Qtr Panel osr Dented Over 30mm

24: Qtr Panel Moulding os Scuffed (Unpainted) Over 100mm

25: Wing osf Dented Over 30mm

26: Carpets Front Holed Over 3mm

27: Seat Base Cover osf Torn Over 3mm

28: Seat Base Cover nsf Soiled Heavy

29: Screen Front Chipped Over 10mm