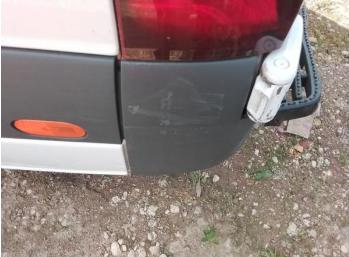

13: Badgedecal Rear Broken Replace

14: Door nsr Scratched Over 25mm Thru Paint

15: Door osr Dented Over 30mm

16: Door osr Dented Over 30mm

17: Door osr Scratched Over 25mm Not Thru Paint

18: Bumper Rear Moulding Scuffed (Unpainted) Over 100mm

19: Qtr Panel Moulding os Scuffed (Unpainted) Over 100mm

20: Qtr Panel osr Dented Over 30mm

21: Qtr Panel osr Dented Over 30mm

22: Qtr Panel osr Scratched Over 25mm Thru Paint

23: Qtr Panel osr Dented Over 30mm