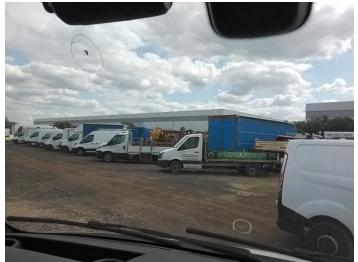

24: Qtr Panel Moulding os Scuffed (Unpainted) Over 100mm

25: Wing osf Dented Over 30mm

26: Carpets Front Holed Over 3mm

27: Seat Base Cover osf Torn Over 3mm

28: Seat Base Cover nsf Soiled Heavy

29: Screen Front Chipped Over 10mm