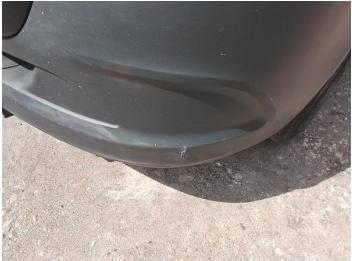

### **Damage Photos**

1: Bonnet Chipped Multiple Chips

2: Bumper Front Cracked Over 25mm

3: Wing nsf Dented Over 30mm

4: Qtr Panel nsr Dented Over 30mm

5: Qtr Panel nsr Dented Over 30mm

6: Qtr Panel Moulding ns Scuffed (Unpainted) Over 100mm