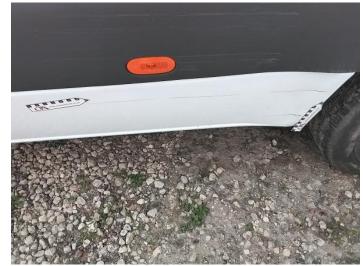

19: Qtr Panel Moulding os Scuffed (Unpainted) Over 100mm

20: Qtr Panel osr Dented Over 30mm

21: Qtr Panel osr Dented Over 30mm

22: Qtr Panel osr Scratched Over 25mm Thru Paint

23: Qtr Panel osr Dented Over 30mm

24: Qtr Panel Moulding os Scuffed (Unpainted) Over 100mm

25: Wing osf Dented Over 30mm

26: Carpets Front Holed Over 3mm

27: Seat Base Cover osf Torn Over 3mm

28: Seat Base Cover nsf Soiled Heavy

29: Screen Front Chipped Over 10mm