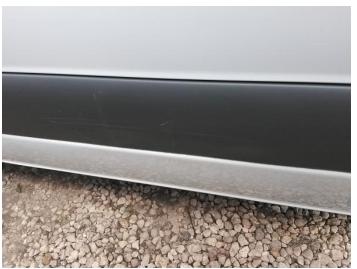

19: Qtr Panel Moulding os Scuffed (Unpainted) Over 100mm

20: Qtr Panel osr Dented Over 30mm

21: Qtr Panel osr Dented Over 30mm

22: Qtr Panel osr Scratched Over 25mm Thru Paint

23: Qtr Panel osr Dented Over 30mm

24: Qtr Panel Moulding os Scuffed (Unpainted) Over 100mm

25: Wing osf Dented Over 30mm

26: Carpets Front Holed Over 3mm

27: Seat Base Cover osf Torn Over 3mm

28: Seat Base Cover nsf Soiled Heavy

29: Screen Front Chipped Over 10mm