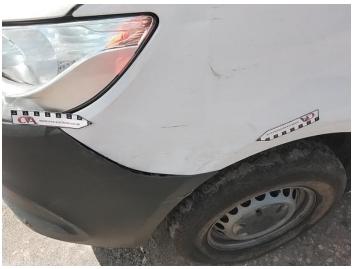

24: Qtr Panel Moulding os Scuffed (Unpainted) Over 100mm

25: Wing osf Dented Over 30mm

26: Carpets Front Holed Over 3mm

27: Seat Base Cover osf Torn Over 3mm

28: Seat Base Cover nsf Soiled Heavy

29: Screen Front Chipped Over 10mm