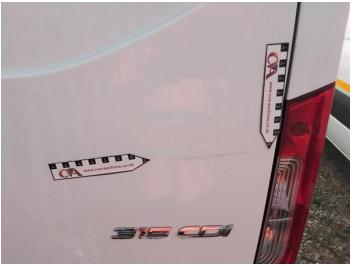

13: Badgedecal Rear Broken Replace

14: Door nsr Scratched Over 25mm Thru Paint

15: Door osr Dented Over 30mm

16: Door osr Dented Over 30mm

17: Door osr Scratched Over 25mm Not Thru Paint

18: Bumper Rear Moulding Scuffed (Unpainted) Over 100mm

30: Dash Warning Lights Displayed No Action

#### Interior

| Carpet Condition Seat Condition | Poor<br>Poor |       | Upholstery Condition<br>Odour | OK<br>No |       |
|---------------------------------|--------------|-------|-------------------------------|----------|-------|
| Engine Runs                     |              | Fault | No Excessive Smoking          |          | OK    |
| EML light illuminated           |              | Fault | DPF light illuminated         |          | Fault |
| ABS light illuminated           |              | OK    |                               |          |       |