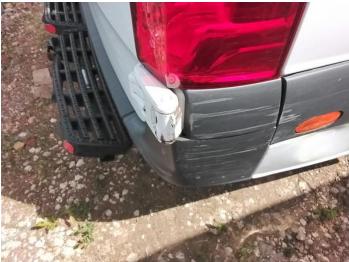

7: Qtr Panel nsr Dented Over 30mm

8: Qtr Panel nsr Scratched Over 25mm Thru Paint

9: Qtr Panel nsr Scratched Over 25mm Thru Paint

10: Qtr Panel nsr Dented Over 30mm

11: Lamp nsr Broken Replace

12: Bumper Rear Moulding Scuffed (Unpainted) Over 100mm

13: Badgedecal Rear Broken Replace

14: Door nsr Scratched Over 25mm Thru Paint

15: Door osr Dented Over 30mm

16: Door osr Dented Over 30mm

17: Door osr Scratched Over 25mm Not Thru Paint

18: Bumper Rear Moulding Scuffed (Unpainted) Over 100mm