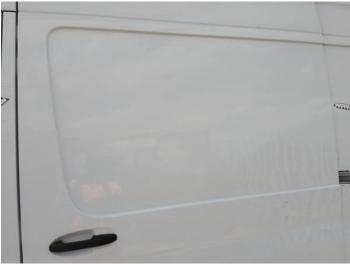

13: Badgedecal Rear Broken Replace

14: Door nsr Scratched Over 25mm Thru Paint

15: Door osr Dented Over 30mm

16: Door osr Dented Over 30mm

17: Door osr Scratched Over 25mm Not Thru Paint

18: Bumper Rear Moulding Scuffed (Unpainted) Over 100mm