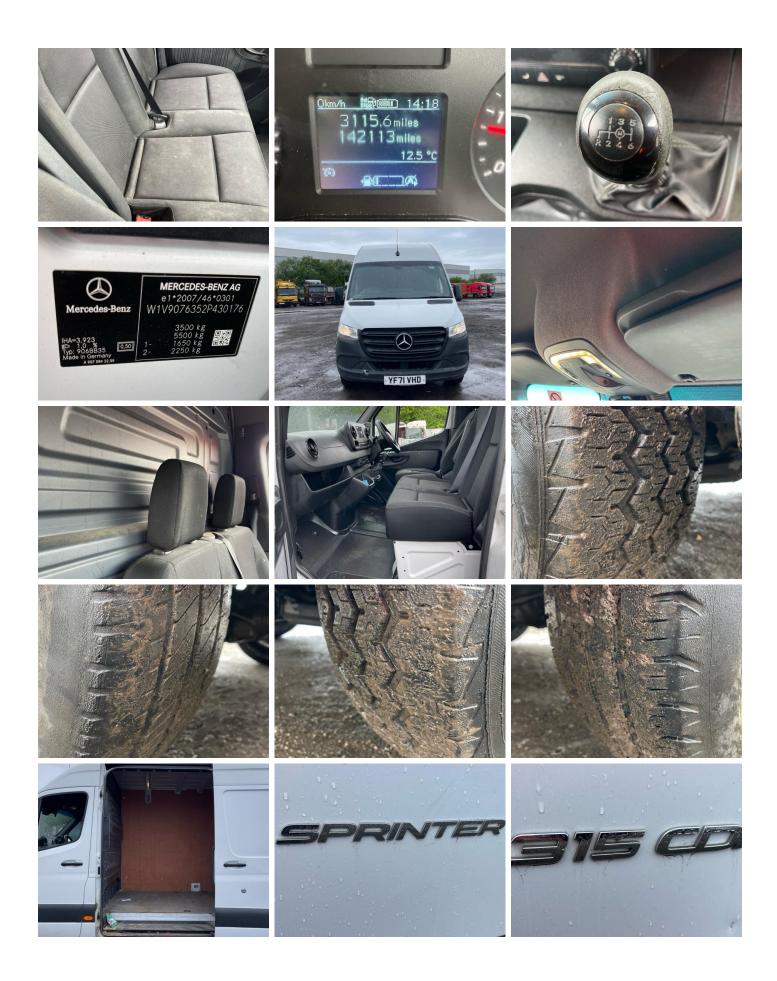

| VIN        | W1V9076352P430176 | CAP Average | £10,550.00 |
| Mileage         | 142,113 Miles Not<br>Warranted | Body Style | Panel Van LWB     | CAP Below   | £9,125.00  |
|                 |                                | MOT Due    | 26/03/2026        | Gearbox     | MANUAL     |
| Fuel Type       | Diesel                         |            |                   |             |            |

<sup>\*</sup>WARNING LIGHT ON DASH\* AD-BLUE, SIDE LOAD DOOR, DEADLOCKS (NO KEYS)

| ı | У | re | es |  |
|---|---|----|----|--|
| N |   |    |    |  |

NSR

OSF

OSR

Spare

### **Features**

- Bluetooth connectionDrivers airbag
- Cruise control
   Passanger sirk
- Passenger airbag
- Digital radio
- Central locking
- Front electric windows

#### Cloth seat trim

#### **Photos**

















# **Condition Check**



### **Damage Photos**



1: Bonnet Chipped Multiple Chips



2: Bumper Front Cracked Over 25mm



3: Wing nsf Dented Over 30mm



4: Qtr Panel nsr Dented Over 30mm



5: Qtr Panel nsr Dented Over 30mm



6: Qtr Panel Moulding ns Scuffed (Unpainted) Over 100mm



7: Qtr Panel nsr Dented Over 30mm



8: Qtr Panel nsr Scratched Over 25mm Thru Paint



9: Qtr Panel nsr Scratched Over 25mm Thru Paint



10: Qtr Panel nsr Dented Over 30mm



11: Lamp nsr Broken Replace



12: Bumper Rear Moulding Scuffed (Unpainted) Over 100mm



13: Badgedecal Rear Broken Replace



14: Door nsr Scratched Over 25mm Thru Paint



15: Door osr Dented Over 30mm



16: Door osr Dented Over 30mm



17: Door osr Scratched Over 25mm Not Thru Paint



18: Bumper Rear Moulding Scuffed (Unpai