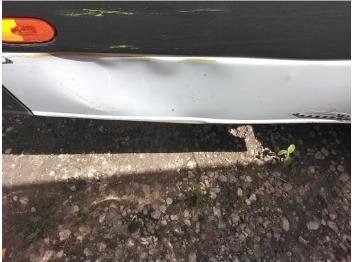

19: Qtr Panel Moulding os Scuffed (Unpainted) Over 100mm

20: Qtr Panel osr Dented Over 30mm

21: Qtr Panel osr Dented Over 30mm

22: Qtr Panel osr Scratched Over 25mm Thru Paint

23: Qtr Panel osr Dented Over 30mm

24: Qtr Panel Moulding os Scuffed (Unpainted) Over 100mm

25: Wing osf Dented Over 30mm

26: Carpets Front Holed Over 3mm

27: Seat Base Cover osf Torn Over 3mm

28: Seat Base Cover nsf Soiled Heavy

29: Screen Front Chipped Over 10mm