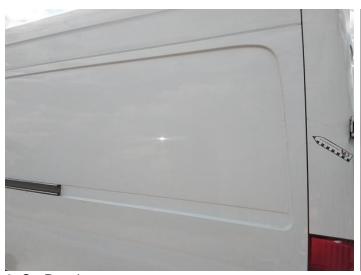

13: Badgedecal Rear Broken Replace

14: Door nsr Scratched Over 25mm Thru Paint

15: Door osr Dented Over 30mm

16: Door osr Dented Over 30mm

17: Door osr Scratched Over 25mm Not Thru Paint

18: Bumper Rear Moulding Scuffed (Unpainted) Over 100mm