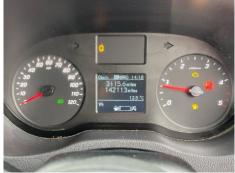

## **Mercedes-Benz Sprinter 315 CDI**

| Inspection      |                                | Vehicle    |                   |             |            |
|-----------------|--------------------------------|------------|-------------------|-------------|------------|
| Serious Damage? | No                             | VAT        | Plus VAT          |             |            |
|                 |                                | V5         | Present           | •           |            |
| Details         |                                |            |                   |             |            |
| Reg. date       | 14/02/2022                     | Colour     | WHITE             | CAP Clean   | £11,400.00 |
| Year            | 2022                           | VIN        | W1V9076352P430176 | CAP Average | £10,550.00 |
| Mileage         | 142,113 Miles Not<br>Warranted | Body Style | Panel Van LWB     | CAP Below   | £9,125.00  |
|                 |                                | MOT Due    | 26/03/2026        | Gearbox     | MANUAL     |
| Fuel Type       | Diesel                         |            |                   |             |            |

30: Dash Warning Lights Displayed No Action

#### Interior

| Carpet Condition Seat Condition | Poor<br>Poor |       | Upholstery Condition<br>Odour | OK<br>No |       |
|---------------------------------|--------------|-------|-------------------------------|----------|-------|
| Engine Runs                     |              | Fault | No Excessive Smoking          |          | OK    |
| EML light illuminated           |              | Fault | DPF light illuminated         |          | Fault |
| ABS light illuminated           |              | OK    |                               |          |       |