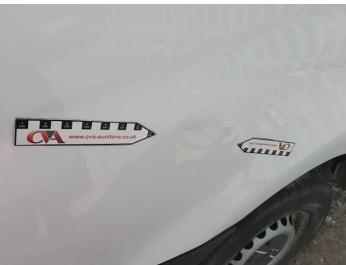

### **Damage Photos**

1: Bonnet Chipped Multiple Chips

2: Bumper Front Cracked Over 25mm

3: Wing nsf Dented Over 30mm

4: Qtr Panel nsr Dented Over 30mm

5: Qtr Panel nsr Dented Over 30mm

6: Qtr Panel Moulding ns Scuffed (Unpainted) Over 100mm