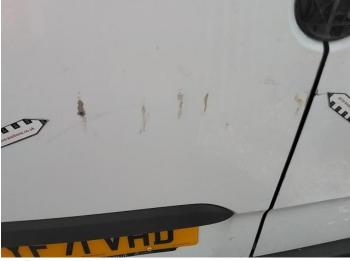

13: Badgedecal Rear Broken Replace

14: Door nsr Scratched Over 25mm Thru Paint

15: Door osr Dented Over 30mm

16: Door osr Dented Over 30mm

17: Door osr Scratched Over 25mm Not Thru Paint

18: Bumper Rear Moulding Scuffed (Unpainted) Over 100mm