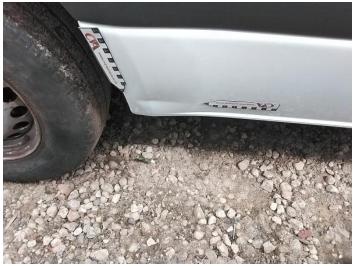

19: Qtr Panel Moulding os Scuffed (Unpainted) Over 100mm

20: Qtr Panel osr Dented Over 30mm

21: Qtr Panel osr Dented Over 30mm

22: Qtr Panel osr Scratched Over 25mm Thru Paint

23: Qtr Panel osr Dented Over 30mm

24: Qtr Panel Moulding os Scuffed (Unpainted) Over 100mm

25: Wing osf Dented Over 30mm

26: Carpets Front Holed Over 3mm

27: Seat Base Cover osf Torn Over 3mm

28: Seat Base Cover nsf Soiled Heavy

29: Screen Front Chipped Over 10mm