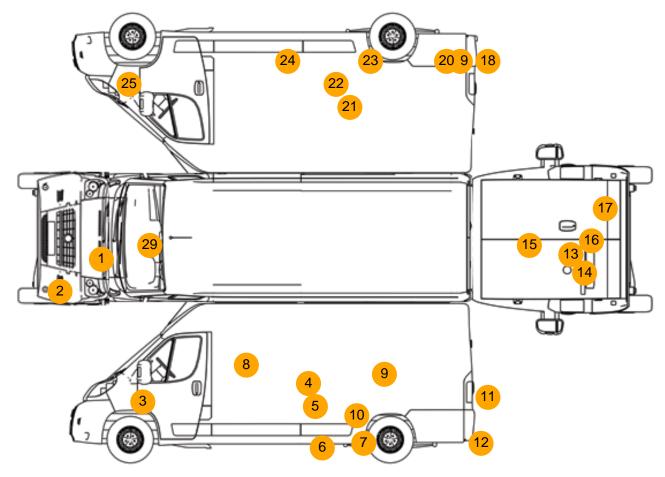

### **Damage Photos**

1: Bonnet Chipped Multiple Chips

2: Bumper Front Cracked Over 25mm

3: Wing nsf Dented Over 30mm

4: Qtr Panel nsr Dented Over 30mm

5: Qtr Panel nsr Dented Over 30mm

6: Qtr Panel Moulding ns Scuffed (Unpainted) Over 100mm

7: Qtr Panel nsr Dented Over 30mm

8: Qtr Panel nsr Scratched Over 25mm Thru Paint

9: Qtr Panel nsr Scratched Over 25mm Thru Paint

10: Qtr Panel nsr Dented Over 30mm

11: Lamp nsr Broken Replace

12: Bumper Rear Moulding Scuffed (Unpainted) Over 100mm

13: Badgedecal Rear Broken Replace

14: Door nsr Scratched Over 25mm Thru Paint

15: Door osr Dented Over 30mm

16: Door osr Dented Over 30mm

17: Door osr Scratched Over 25mm Not Thru Paint

18: Bumper Rear Moulding Scuffed (Unpainted) Over 100mm

19: Qtr Panel Moulding os Scuffed (Unpainted) Over 100mm

20: Qtr Panel osr Dented Over 30mm

21: Qtr Panel osr Dented Over 30mm

22: Qtr Panel osr Scratched Over 25mm Thru Paint

23: Qtr Panel osr Dented Over 30mm

24: Qtr Panel Moulding os Scuffed (Unpainted) Over 100mm

25: Wing osf Dented Over 30mm

26: Carpets Front Holed Over 3mm

27: Seat Base Cover osf Torn Over 3mm

28: Seat Base Cover nsf Soiled Heavy

29: Screen Front Chipped Over 10mm

30: Dash Warning Lights Displayed No Action