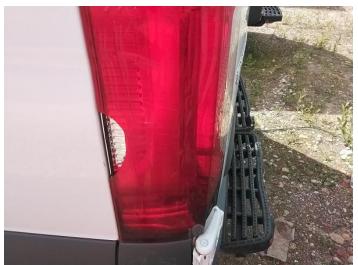

7: Qtr Panel nsr Dented Over 30mm

8: Qtr Panel nsr Scratched Over 25mm Thru Paint

9: Qtr Panel nsr Scratched Over 25mm Thru Paint

10: Qtr Panel nsr Dented Over 30mm

11: Lamp nsr Broken Replace

12: Bumper Rear Moulding Scuffed (Unpainted) Over 100mm