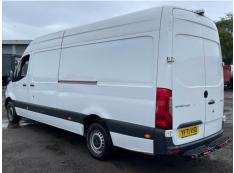

## **Mercedes-Benz Sprinter 315 CDI**

| Inspection      |                                | Vehicle    |                   |             |            |
|-----------------|--------------------------------|------------|-------------------|-------------|------------|
| Serious Damage? | No                             | VAT        | Plus VAT          |             |            |
|                 |                                | V5         | Present           | •           |            |
| Details         |                                |            |                   |             |            |
| Reg. date       | 14/02/2022                     | Colour     | WHITE             | CAP Clean   | £11,400.00 |
| Year            | 2022                           | VIN        | W1V9076352P430176 | CAP Average | £10,550.00 |
| Mileage         | 142,113 Miles Not<br>Warranted | Body Style | Panel Van LWB     | CAP Below   | £9,125.00  |
|                 |                                | MOT Due    | 26/03/2026        | Gearbox     | MANUAL     |
| Fuel Type       | Diesel                         |            |                   |             |            |

<sup>\*</sup>WARNING LIGHT ON DASH\* AD-BLUE, SIDE LOAD DOOR, DEADLOCKS (NO KEYS)

| ı | У | re | es |  |
|---|---|----|----|--|
| N |   |    |    |  |

NSR

OSF

OSR

Spare