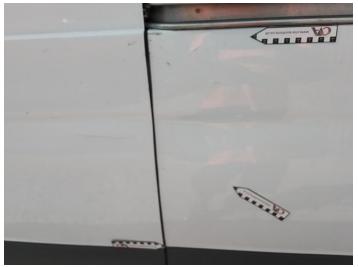

13: Badgedecal Rear Broken Replace

14: Door nsr Scratched Over 25mm Thru Paint

15: Door osr Dented Over 30mm

16: Door osr Dented Over 30mm

17: Door osr Scratched Over 25mm Not Thru Paint

18: Bumper Rear Moulding Scuffed (Unpainted) Over 100mm