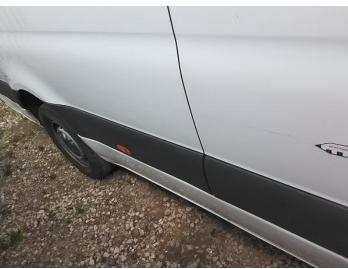

19: Qtr Panel Moulding os Scuffed (Unpainted) Over 100mm

20: Qtr Panel osr Dented Over 30mm

21: Qtr Panel osr Dented Over 30mm

22: Qtr Panel osr Scratched Over 25mm Thru Paint

23: Qtr Panel osr Dented Over 30mm

24: Qtr Panel Moulding os Scuffed (Unpainted) Over 100mm

25: Wing osf Dented Over 30mm

26: Carpets Front Holed Over 3mm

27: Seat Base Cover osf Torn Over 3mm

28: Seat Base Cover nsf Soiled Heavy

29: Screen Front Chipped Over 10mm