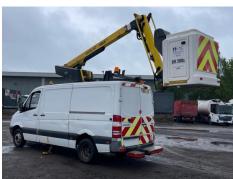

### SIDE LOAD DOOR, VERSALIFT ET36NF (YEAR 2012), PLATFORM HEIGHT 12.9M

#### **Photos**