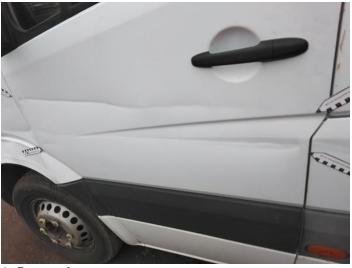

# **Damage Photos**

1: Bonnet Dented Over 30mm

2: Wing nsf Dented Over 30% Of Panel

3: Door nsf Dented Over 30mm

4: B Post ns Dented Over 30mm

5: Qtr Panel nsr Dented Over 30mm

6: Qtr Panel nsr Dented Over 30mm