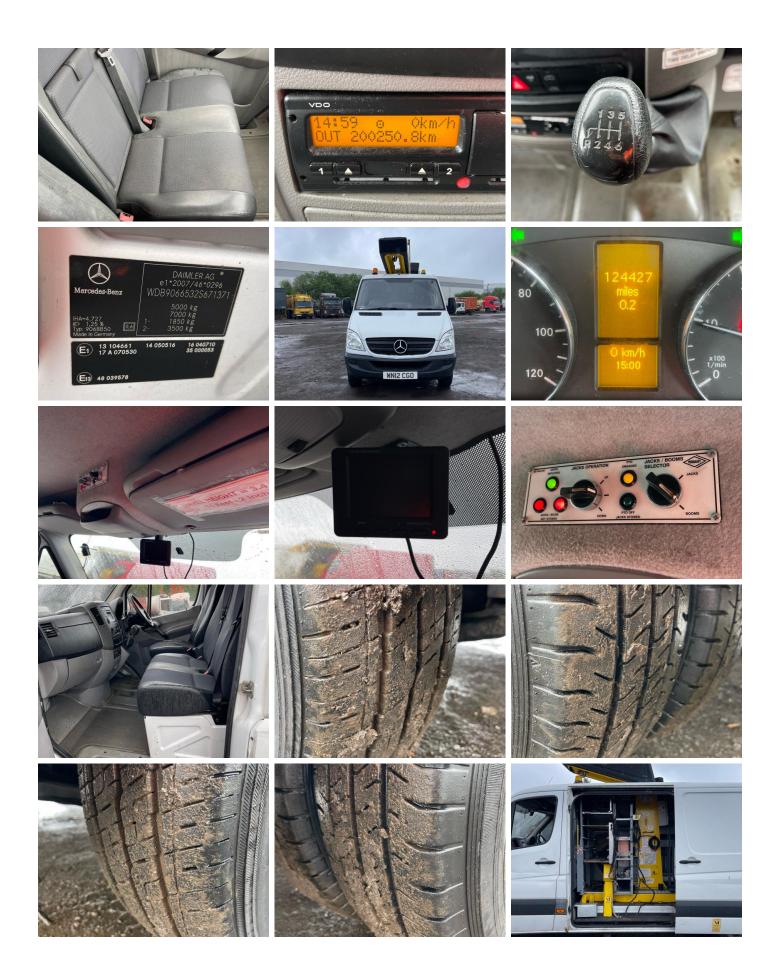

#### **Details**

| Reg. date | 30/03/2012           | Colour          | WHITE             | Service documents | Electronic / Online |
|-----------|----------------------|-----------------|-------------------|-------------------|---------------------|
| Year      | 2012                 | VIN             | WDB9066532S671371 | MOT Due           | Expired             |
| Mileage   | 200,250 Km Warranted | Body Style      | Access Platform   | Gearbox           | MANUAL              |
| Fuel Type | Diesel               | Service history | Yes               | Axle Combi        | 4x2                 |

### SIDE LOAD DOOR, VERSALIFT ET36NF (YEAR 2012), PLATFORM HEIGHT 12.9M

#### **Tyres**

| NSF   | NSI1 | NSI2 | NSI3 | NSI4 |
|-------|------|------|------|------|
| OSF   | OSI1 | OSI2 | OSI3 | OSI4 |
| Spare | NSO1 | NSO2 | NSO3 | NSO4 |
|       | OS01 | OSO2 | OSO3 | OSO4 |

#### **Photos**