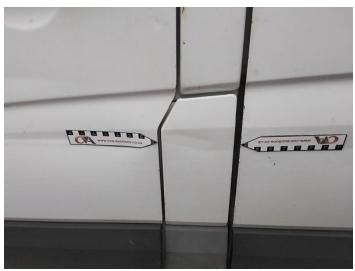

# **Damage Photos**

1: Bonnet Dented Over 30mm

2: Wing nsf Dented Over 30% Of Panel

3: Door nsf Dented Over 30mm

4: B Post ns Dented Over 30mm

5: Qtr Panel nsr Dented Over 30mm

6: Qtr Panel nsr Dented Over 30mm