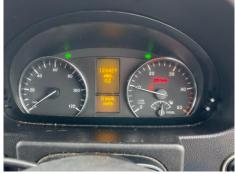

#### **Details**

| Reg. date | 30/03/2012           | Colour          | WHITE             | Service documents | Electronic / Online |
|-----------|----------------------|-----------------|-------------------|-------------------|---------------------|
| Year      | 2012                 | VIN             | WDB9066532S671371 | MOT Due           | Expired             |
| Mileage   | 200,250 Km Warranted | Body Style      | Access Platform   | Gearbox           | MANUAL              |
| Fuel Type | Diesel               | Service history | Yes               | Axle Combi        | 4x2                 |

## Interior

| Carpet Condition Seat Condition | Poor<br>Poor |    | Upholstery Condition<br>Odour | Poor<br>- |    |
|---------------------------------|--------------|----|-------------------------------|-----------|----|
| Engine Runs                     |              | OK | No Excessive Smoking          |           | OK |
| EML light illuminated           |              | OK | Oil warning light illuminate  | ed        | OK |
| Airbag light illuminated        |              | OK | DPF light illuminated         |           | OK |
| ABS light illuminated           |              | OK | Service indicator light illur | minated   | OK |