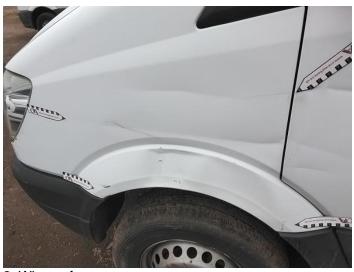

# **Damage Photos**

1: Bonnet Dented Over 30mm

2: Wing nsf Dented Over 30% Of Panel

3: Door nsf Dented Over 30mm

4: B Post ns Dented Over 30mm

5: Qtr Panel nsr Dented Over 30mm

6: Qtr Panel nsr Dented Over 30mm