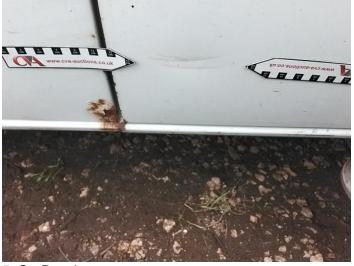

# **Damage Photos**

1: Bonnet Dented Over 30mm

2: Wing nsf Dented Over 30% Of Panel

3: Door nsf Dented Over 30mm

4: B Post ns Dented Over 30mm

5: Qtr Panel nsr Dented Over 30mm

6: Qtr Panel nsr Dented Over 30mm