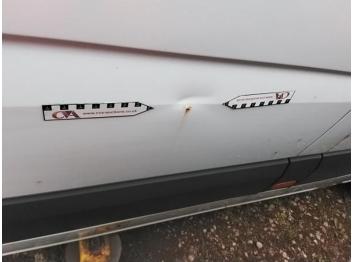

7: Qtr Panel nsr Dented Over 30% Of Panel

8: Door osr Chipped Multiple Chips

9: Door osr Dented Over 30mm

10: Qtr Panel osr Dented Over 30mm

11: Qtr Panel osr Dented Over 30mm

12: Qtr Panel osr Dented Over 30mm

13: Qtr Panel osr Dented Over 30mm

14: Qtr Panel osr Dented Over 30mm

15: Qtr Panel osr Dented Over 30mm

16: Qtr Panel Moulding os Scuffed (Unpainted) Over 100mm

17: Qtr Panel osr Dented Over 30mm

18: Door Pad osf Soiled Heavy