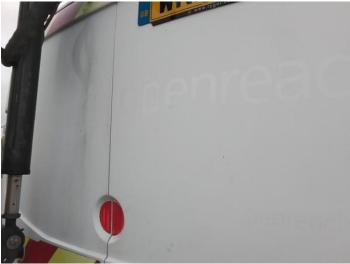

13: Qtr Panel osr Dented Over 30mm

14: Qtr Panel osr Dented Over 30mm

15: Qtr Panel osr Dented Over 30mm

16: Qtr Panel Moulding os Scuffed (Unpainted) Over 100mm

17: Qtr Panel osr Dented Over 30mm

18: Door Pad osf Soiled Heavy