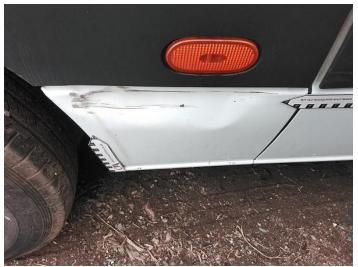

# **Damage Photos**

1: Bonnet Dented Over 30mm

2: Wing nsf Dented Over 30% Of Panel

3: Door nsf Dented Over 30mm

4: B Post ns Dented Over 30mm

5: Qtr Panel nsr Dented Over 30mm

6: Qtr Panel nsr Dented Over 30mm