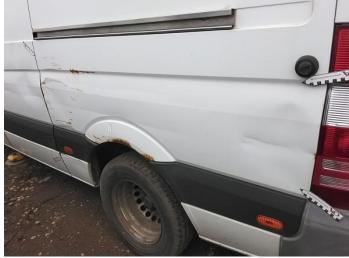

7: Qtr Panel nsr Dented Over 30% Of Panel

8: Door osr Chipped Multiple Chips

9: Door osr Dented Over 30mm

10: Qtr Panel osr Dented Over 30mm

11: Qtr Panel osr Dented Over 30mm

12: Qtr Panel osr Dented Over 30mm

13: Qtr Panel osr Dented Over 30mm

14: Qtr Panel osr Dented Over 30mm

15: Qtr Panel osr Dented Over 30mm

16: Qtr Panel Moulding os Scuffed (Unpainted) Over 100mm

17: Qtr Panel osr Dented Over 30mm

18: Door Pad osf Soiled Heavy