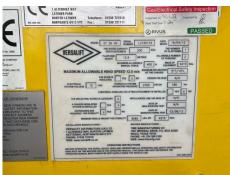

| VIN             | WDB9066532S671371 | MOT Due           | Expired             |
| Mileage   | 200,250 Km Warranted | Body Style      | Access Platform   | Gearbox           | MANUAL              |
| Fuel Type | Diesel               | Service history | Yes               | Axle Combi        | 4x2                 |

### SIDE LOAD DOOR, VERSALIFT ET36NF (YEAR 2012), PLATFORM HEIGHT 12.9M

#### **Tyres**

| NSF   | NSI1 | NSI2 | NSI3 | NSI4 |
|-------|------|------|------|------|
| OSF   | OSI1 | OSI2 | OSI3 | OSI4 |
| Spare | NSO1 | NSO2 | NSO3 | NSO4 |
|       | OS01 | OSO2 | OSO3 | OSO4 |

## **Features**

- Bluetooth connectionDrivers airbag
- Cruise controlPassenger airbag
- Radio/CDCentral locking
- Front electric windows
- · Cloth seat trim

#### **Photos**























# **Condition Check**



# **Damage Photos**



1: Bonnet Dented Over 30mm



2: Wing nsf Dented Over 30% Of Panel



3: Door nsf Dented Over 30mm



4: B Post ns Dented Over 30mm



5: Qtr Panel nsr Dented Over 30mm



6: Qtr Panel nsr Dented Over 30mm



7: Qtr Panel nsr Dented Over 30% Of Panel



8: Door osr Chipped Multiple Chips



9: Door osr Dented Over 30mm



10: Qtr Panel osr Dented Over 30mm



11: Qtr Panel osr Dented Over 30mm



12: Qtr Panel osr Dented Over 30mm



13: Qtr Panel osr Dented Over 30mm



14: Qtr Panel osr Dented Over 30mm



15: Qtr Panel osr Dented Over 30mm



16: Qtr Panel Moulding os Scuffed (Unpainted) Over 100mm



17: Qtr Panel osr Dented Over 30mm



18: Door Pad osf Soiled Heavy



19: Carpets Front Torn Over 10mm



20: Seat Base Cover osf Tor