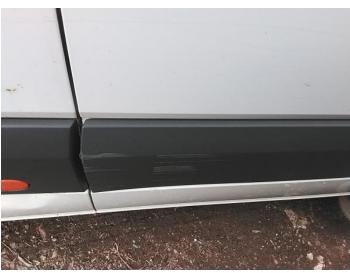

# **Damage Photos**

1: Bonnet Dented Over 30mm

2: Wing nsf Dented Over 30% Of Panel

3: Door nsf Dented Over 30mm

4: B Post ns Dented Over 30mm

5: Qtr Panel nsr Dented Over 30mm

6: Qtr Panel nsr Dented Over 30mm