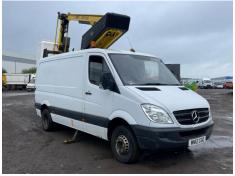

### SIDE LOAD DOOR, VERSALIFT ET36NF (YEAR 2012), PLATFORM HEIGHT 12.9M

#### **Photos**