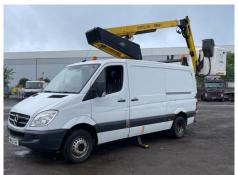

### SIDE LOAD DOOR, VERSALIFT ET36NF (YEAR 2012), PLATFORM HEIGHT 12.9M

#### **Photos**