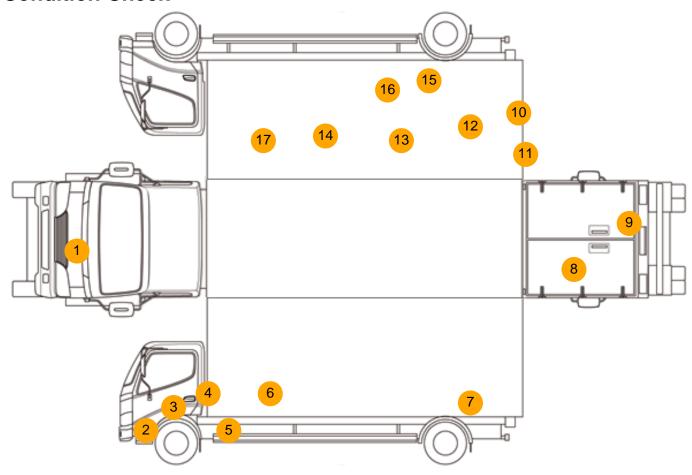

# **Condition Check**

# **Damage Photos**

1: Bonnet Dented Over 30mm

2: Wing nsf Dented Over 30% Of Panel

3: Door nsf Dented Over 30mm

4: B Post ns Dented Over 30mm

5: Qtr Panel nsr Dented Over 30mm

6: Qtr Panel nsr Dented Over 30mm

7: Qtr Panel nsr Dented Over 30% Of Panel

8: Door osr Chipped Multiple Chips

9: Door osr Dented Over 30mm

10: Qtr Panel osr Dented Over 30mm

11: Qtr Panel osr Dented Over 30mm

12: Qtr Panel osr Dented Over 30mm

13: Qtr Panel osr Dented Over 30mm

14: Qtr Panel osr Dented Over 30mm

15: Qtr Panel osr Dented Over 30mm

16: Qtr Panel Moulding os Scuffed (Unpainted) Over 100mm

17: Qtr Panel osr Dented Over 30mm

18: Door Pad osf Soiled Heavy

19: Carpets Front Torn Over 10mm

20: Seat Base Cover osf Torn Over 3mm

21: Door Pad nsf Soiled Heavy