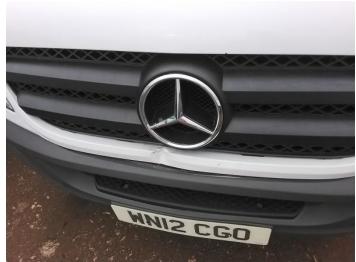

# **Damage Photos**

1: Bonnet Dented Over 30mm

2: Wing nsf Dented Over 30% Of Panel

3: Door nsf Dented Over 30mm

4: B Post ns Dented Over 30mm

5: Qtr Panel nsr Dented Over 30mm

6: Qtr Panel nsr Dented Over 30mm