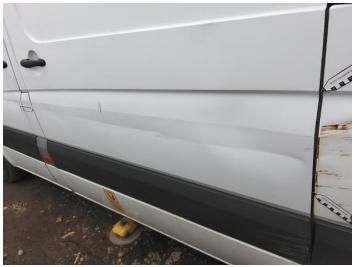

7: Qtr Panel nsr Dented Over 30% Of Panel

8: Door osr Chipped Multiple Chips

9: Door osr Dented Over 30mm

10: Qtr Panel osr Dented Over 30mm

11: Qtr Panel osr Dented Over 30mm

12: Qtr Panel osr Dented Over 30mm

13: Qtr Panel osr Dented Over 30mm

14: Qtr Panel osr Dented Over 30mm

15: Qtr Panel osr Dented Over 30mm

16: Qtr Panel Moulding os Scuffed (Unpainted) Over 100mm

17: Qtr Panel osr Dented Over 30mm

18: Door Pad osf Soiled Heavy