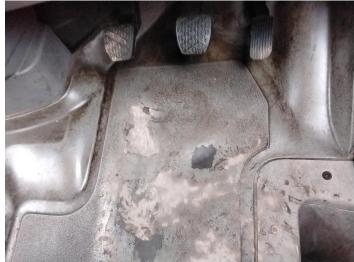

19: Carpets Front Torn Over 10mm

20: Seat Base Cover osf Torn Over 3mm

21: Door Pad nsf Soiled Heavy