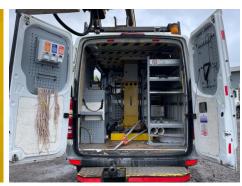

| VIN             | WDB9066532S671371 | MOT Due           | Expired             |
| Mileage   | 200,250 Km Warranted | Body Style      | Access Platform   | Gearbox           | MANUAL              |
| Fuel Type | Diesel               | Service history | Yes               | Axle Combi        | 4x2                 |

### SIDE LOAD DOOR, VERSALIFT ET36NF (YEAR 2012), PLATFORM HEIGHT 12.9M

#### **Tyres**

| NSF   | NSI1 | NSI2 | NSI3 | NSI4 |
|-------|------|------|------|------|
| OSF   | OSI1 | OSI2 | OSI3 | OSI4 |
| Spare | NSO1 | NSO2 | NSO3 | NSO4 |
|       | OS01 | OSO2 | OSO3 | OSO4 |

## **Features**

- Bluetooth connectionDrivers airbag
- Cruise controlPassenger airbag
- Radio/CDCentral locking
- Front electric windows
- · Cloth seat trim

#### **Photos**























# **Condition Check**



# **Damage Photos**



1: Bonnet Dented Over 30mm



2: Wing nsf Dented Over 30% Of Panel



3: Door nsf Dented Over 30mm



4: B Post ns Dented Over 30mm



5: Qtr Panel nsr Dented Over 30mm



6: Qtr Panel nsr Dented Over 30mm



7: Qtr Panel nsr Dented Over 30% Of Panel



8: Door osr Chipped Multiple Chips



9: Door osr Dented Over 30mm



10: Qtr Panel osr Dented Over 30mm



11: Qtr Panel osr Dented Over 30mm



12: Qtr Panel osr Dented Over 30mm



13: Qtr Panel osr Dented Over 30mm



14: Qtr Panel osr Dented Over 30mm



15: Qtr Panel osr Dented Over 30mm



16: Qtr Panel Moulding os Scuffed (Unpainted) Over 100mm



17: Qtr Panel osr Dented Over 30mm



18: Door Pad osf Soiled Heavy



19: Carpets Front Torn Over 10mm



20: Seat Base Cover osf Torn