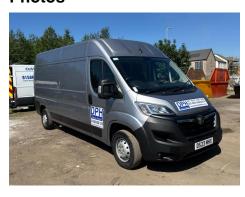

## VAUXHALL MOVANO F3500 Prime 2.2 Turbo D 140ps

| Inspection   |                               | Vehicle     |               |                 |       |
|--------------|-------------------------------|-------------|---------------|-----------------|-------|
|              |                               | VAT         | Plus VAT      |                 |       |
|              |                               | V5          | To Follow     |                 |       |
| Details      |                               |             |               |                 |       |
| Reg. date    | 30/04/2023                    | Body Style  | Panel Van LWB | Gears           | 6     |
| Year         | 2023                          | MOT Due     | 29/04/2026    | Axle Combi      | 4x2   |
| Mileage      | 32,103 Miles Not<br>Warranted | CAP Clean   | £14,700.00    | Rear Suspension | Steel |
|              |                               | CAP Average | £13,850.00    | Rear Doors      | Barn  |
| Fuel Type    | Diesel                        | CAP Below   | £12,200.00    |                 |       |
| Colour       | GREY                          | Gearbox     | MANUAL        | <u> </u>        |       |
| VIN          | VXEYCBPFC12W36459             |             | <del>-</del>  |                 |       |
| Tyres<br>NSF |                               |             |               |                 |       |
| NSR          |                               |             |               |                 |       |
| OSF          |                               |             |               |                 |       |
| OSR          |                               |             |               |                 |       |

## **Photos**