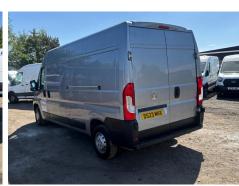

## VAUXHALL MOVANO F3500 Prime 2.2 Turbo D 140ps

| Inspection   |                               | Vehicle     |               |                 |       |
|--------------|-------------------------------|-------------|---------------|-----------------|-------|
|              |                               | VAT         | Plus VAT      |                 |       |
|              |                               | V5          | To Follow     |                 |       |
| Details      |                               |             |               |                 |       |
| Reg. date    | 30/04/2023                    | Body Style  | Panel Van LWB | Gears           | 6     |
| Year         | 2023                          | MOT Due     | 29/04/2026    | Axle Combi      | 4x2   |
| Mileage      | 32,103 Miles Not<br>Warranted | CAP Clean   | £14,700.00    | Rear Suspension | Steel |
|              |                               | CAP Average | £13,850.00    | Rear Doors      | Barn  |
| Fuel Type    | Diesel                        | CAP Below   | £12,200.00    |                 |       |
| Colour       | GREY                          | Gearbox     | MANUAL        | <u> </u>        |       |
| VIN          | VXEYCBPFC12W36459             |             | <del>-</del>  |                 |       |
| Tyres<br>NSF |                               |             |               |                 |       |
| NSR          |                               |             |               |                 |       |
| OSF          |                               |             |               |                 |       |
| OSR          |                               |             |               |                 |       |

## **Photos**