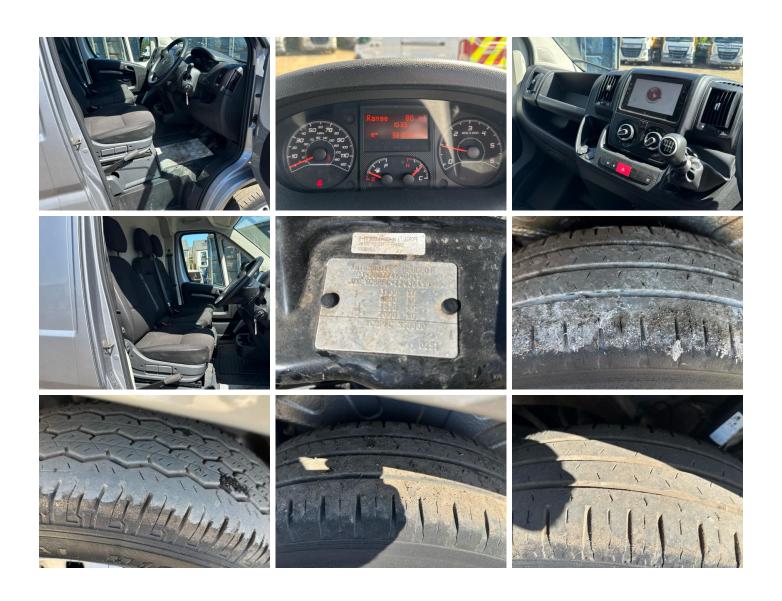

## VAUXHALL MOVANO F3500 Prime 2.2 Turbo D 140ps

| Inspection   |                               | Vehicle     |               |                 |       |
|--------------|-------------------------------|-------------|---------------|-----------------|-------|
|              |                               | VAT         | Plus VAT      |                 |       |
|              |                               | V5          | To Follow     |                 |       |
| Details      |                               |             |               |                 |       |
| Reg. date    | 30/04/2023                    | Body Style  | Panel Van LWB | Gears           | 6     |
| Year         | 2023                          | MOT Due     | 29/04/2026    | Axle Combi      | 4x2   |
| Mileage      | 32,103 Miles Not<br>Warranted | CAP Clean   | £14,700.00    | Rear Suspension | Steel |
|              |                               | CAP Average | £13,850.00    | Rear Doors      | Barn  |
| Fuel Type    | Diesel                        | CAP Below   | £12,200.00    |                 |       |
| Colour       | GREY                          | Gearbox     | MANUAL        | <u> </u>        |       |
| VIN          | VXEYCBPFC12W36459             |             | <del>-</del>  |                 |       |
| Tyres<br>NSF |                               |             |               |                 |       |
| NSR          |                               |             |               |                 |       |
| OSF          |                               |             |               |                 |       |
| OSR          |                               |             |               |                 |       |

## **Features**

**Spare** 

- Bluetooth connection
- Air conditioning
- · Cloth seat trim
- Cruise control
- Front electric windows
- Navigation systemDrivers airbag
- Rear parking sensorCentral locking

## **Photos**