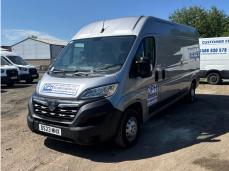

## VAUXHALL MOVANO F3500 Prime 2.2 Turbo D 140ps

| Inspection   |                               | Vehicle     |               |                 |       |
|--------------|-------------------------------|-------------|---------------|-----------------|-------|
|              |                               | VAT         | Plus VAT      |                 |       |
|              |                               | V5          | To Follow     |                 |       |
| Details      |                               |             |               |                 |       |
| Reg. date    | 30/04/2023                    | Body Style  | Panel Van LWB | Gears           | 6     |
| Year         | 2023                          | MOT Due     | 29/04/2026    | Axle Combi      | 4x2   |
| Mileage      | 32,103 Miles Not<br>Warranted | CAP Clean   | £14,700.00    | Rear Suspension | Steel |
|              |                               | CAP Average | £13,850.00    | Rear Doors      | Barn  |
| Fuel Type    | Diesel                        | CAP Below   | £12,200.00    |                 |       |
| Colour       | GREY                          | Gearbox     | MANUAL        | <u> </u>        |       |
| VIN          | VXEYCBPFC12W36459             |             | <del>-</del>  |                 |       |
| Tyres<br>NSF |                               |             |               |                 |       |
| NSR          |                               |             |               |                 |       |
| OSF          |                               |             |               |                 |       |
| OSR          |                               |             |               |                 |       |

## **Photos**