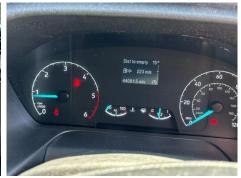

## FORD TRANSIT CUSTOM 280 Leader 2.0 EcoBlue 105ps

| Inspection   |                               | Vehicle     |                   |           |           |
|--------------|-------------------------------|-------------|-------------------|-----------|-----------|
|              |                               | VAT         | Plus VAT          |           |           |
|              |                               | V5          | To Follow         |           |           |
| Details      |                               |             |                   |           |           |
| Reg. date    | 28/02/2023                    | VIN         | WF0YXXTTGYNP00432 | CAP Below | £8,675.00 |
| Year         | 2023                          | Body Style  | Panel Van         | Gearbox   | MANUAL    |
| Mileage      | 44,081 Miles Not<br>Warranted | MOT Due     | 27/02/2026        | Gears     | 6         |
|              |                               | CAP Clean   | £10,450.00        |           |           |
| Fuel Type    | Diesel                        | CAP Average | £9,875.00         |           |           |
| Colour       | WHITE                         | _           |                   |           |           |
| Tyres<br>NSF |                               |             |                   |           |           |
| NSR          |                               |             |                   |           |           |
| OSF          |                               |             |                   |           |           |
| OSR          |                               |             |                   |           |           |
| Spare        |                               |             |                   |           |           |

## **Photos**