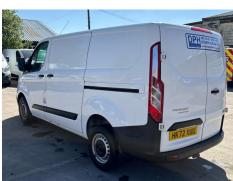

## **VEHICLE INSPECTION REPORT**

**HK72XUU** 

Carr Hill

## FORD TRANSIT CUSTOM 280 Leader 2.0 EcoBlue 105ps

| Inspection   |                               | Vehicle     |                   |           |           |
|--------------|-------------------------------|-------------|-------------------|-----------|-----------|
|              |                               | VAT         | Plus VAT          |           |           |
|              |                               | V5          | To Follow         |           |           |
| Details      |                               |             |                   |           |           |
| Reg. date    | 28/02/2023                    | VIN         | WF0YXXTTGYNP00432 | CAP Below | £8,675.00 |
| Year         | 2023                          | Body Style  | Panel Van         | Gearbox   | MANUAL    |
| Mileage      | 44,081 Miles Not<br>Warranted | MOT Due     | 27/02/2026        | Gears     | 6         |
|              |                               | CAP Clean   | £10,450.00        |           |           |
| Fuel Type    | Diesel                        | CAP Average | £9,875.00         |           |           |
| Colour       | WHITE                         | _           |                   |           |           |
| Tyres<br>NSF |                               |             |                   |           |           |
| NSR          |                               |             |                   |           |           |
| OSF          |                               |             |                   |           |           |
| OSR          |                               |             |                   |           |           |
| Spare        |                               |             |                   |           |           |

## **Photos**