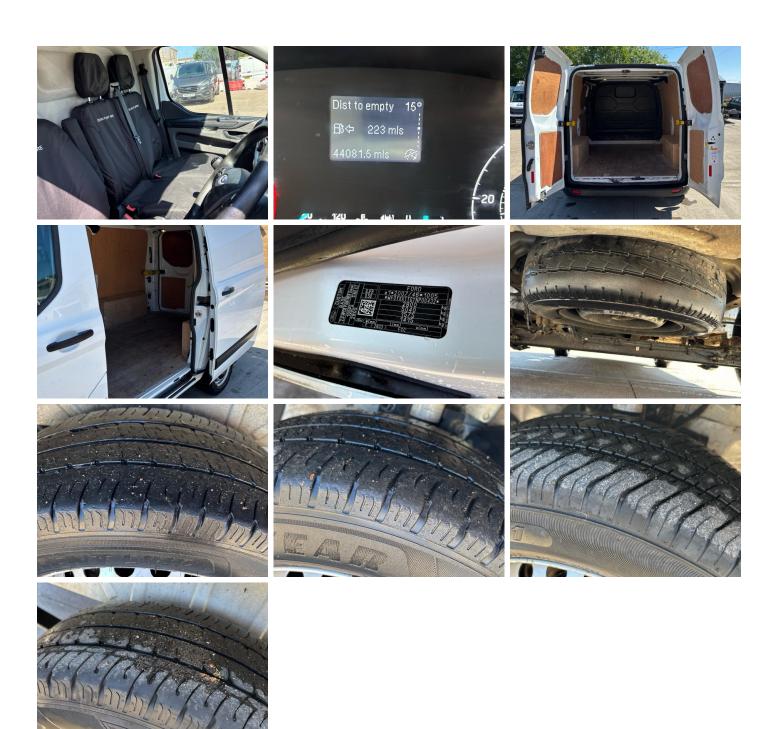

## FORD TRANSIT CUSTOM 280 Leader 2.0 EcoBlue 105ps

| Inspection   |                               | Vehicle     |                   |           |           |
|--------------|-------------------------------|-------------|-------------------|-----------|-----------|
|              |                               | VAT         | Plus VAT          |           |           |
|              |                               | V5          | To Follow         |           |           |
| Details      |                               |             |                   |           |           |
| Reg. date    | 28/02/2023                    | VIN         | WF0YXXTTGYNP00432 | CAP Below | £8,675.00 |
| Year         | 2023                          | Body Style  | Panel Van         | Gearbox   | MANUAL    |
| Mileage      | 44,081 Miles Not<br>Warranted | MOT Due     | 27/02/2026        | Gears     | 6         |
|              |                               | CAP Clean   | £10,450.00        |           |           |
| Fuel Type    | Diesel                        | CAP Average | £9,875.00         |           |           |
| Colour       | WHITE                         | _           |                   |           |           |
| Tyres<br>NSF |                               |             |                   |           |           |
| NSR          |                               |             |                   |           |           |
| OSF          |                               |             |                   |           |           |
| OSR          |                               |             |                   |           |           |
| Spare        |                               |             |                   |           |           |