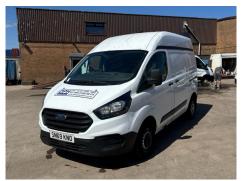

## FORD TRANSIT CUSTOM 280 Leader 2.0 EcoBlue 105ps

| Inspection   |                               | Vehicle     |               |                 |       |
|--------------|-------------------------------|-------------|---------------|-----------------|-------|
|              |                               | VAT         | Plus VAT      |                 |       |
|              |                               | V5          | To Follow     | <del></del>     |       |
| Details      |                               |             |               |                 |       |
| Reg. date    | 30/09/2019                    | Body Style  | Panel Van SWB | Gears           | 6     |
| Year         | 2019                          | MOT Due     | 29/09/2025    | Axle Combi      | 4x2   |
| Mileage      | 65,782 Miles Not<br>Warranted | CAP Clean   | £7,450.00     | Rear Suspension | Steel |
|              |                               | CAP Average | £6,525.00     | Rear Doors      | Barn  |
| Fuel Type    | Diesel                        | CAP Below   | £5,225.00     |                 |       |
| Colour       | WHITE                         | Gearbox     | MANUAL        |                 |       |
| VIN          | WF0YXXTTGYKY85390             |             |               |                 |       |
| Tyres<br>NSF |                               |             |               |                 |       |
| NSR          |                               |             |               |                 |       |
| OSF          |                               |             |               |                 |       |
| OSR          |                               |             |               |                 |       |
| Spare        |                               |             |               |                 |       |