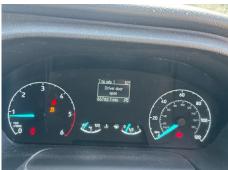

## FORD TRANSIT CUSTOM 280 Leader 2.0 EcoBlue 105ps

| Inspection   |                               | Vehicle     |               |                 |       |
|--------------|-------------------------------|-------------|---------------|-----------------|-------|
|              |                               | VAT         | Plus VAT      |                 |       |
|              |                               | V5          | To Follow     | <del></del>     |       |
| Details      |                               |             |               |                 |       |
| Reg. date    | 30/09/2019                    | Body Style  | Panel Van SWB | Gears           | 6     |
| Year         | 2019                          | MOT Due     | 29/09/2025    | Axle Combi      | 4x2   |
| Mileage      | 65,782 Miles Not<br>Warranted | CAP Clean   | £7,450.00     | Rear Suspension | Steel |
|              |                               | CAP Average | £6,525.00     | Rear Doors      | Barn  |
| Fuel Type    | Diesel                        | CAP Below   | £5,225.00     |                 |       |
| Colour       | WHITE                         | Gearbox     | MANUAL        |                 |       |
| VIN          | WF0YXXTTGYKY85390             |             |               |                 |       |
| Tyres<br>NSF |                               |             |               |                 |       |
| NSR          |                               |             |               |                 |       |
| OSF          |                               |             |               |                 |       |
| OSR          |                               |             |               |                 |       |
| Spare        |                               |             |               |                 |       |