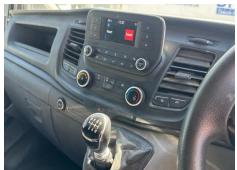

## FORD TRANSIT CUSTOM 280 Leader 2.0 EcoBlue 105ps

| Inspection   |                               | Vehicle     |               |                 |       |
|--------------|-------------------------------|-------------|---------------|-----------------|-------|
|              |                               | VAT         | Plus VAT      |                 |       |
|              |                               | V5          | To Follow     | <del></del>     |       |
| Details      |                               |             |               |                 |       |
| Reg. date    | 30/09/2019                    | Body Style  | Panel Van SWB | Gears           | 6     |
| Year         | 2019                          | MOT Due     | 29/09/2025    | Axle Combi      | 4x2   |
| Mileage      | 65,782 Miles Not<br>Warranted | CAP Clean   | £7,450.00     | Rear Suspension | Steel |
|              |                               | CAP Average | £6,525.00     | Rear Doors      | Barn  |
| Fuel Type    | Diesel                        | CAP Below   | £5,225.00     |                 |       |
| Colour       | WHITE                         | Gearbox     | MANUAL        |                 |       |
| VIN          | WF0YXXTTGYKY85390             |             |               |                 |       |
| Tyres<br>NSF |                               |             |               |                 |       |
| NSR          |                               |             |               |                 |       |
| OSF          |                               |             |               |                 |       |
| OSR          |                               |             |               |                 |       |
| Spare        |                               |             |               |                 |       |