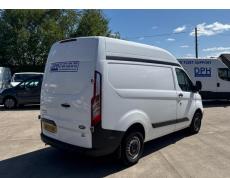

## FORD TRANSIT CUSTOM 280 Leader 2.0 EcoBlue 105ps

| Inspection   |                               | Vehicle     |               |                 |       |
|--------------|-------------------------------|-------------|---------------|-----------------|-------|
|              |                               | VAT         | Plus VAT      |                 |       |
|              |                               | V5          | To Follow     | <del></del>     |       |
| Details      |                               |             |               |                 |       |
| Reg. date    | 30/09/2019                    | Body Style  | Panel Van SWB | Gears           | 6     |
| Year         | 2019                          | MOT Due     | 29/09/2025    | Axle Combi      | 4x2   |
| Mileage      | 65,782 Miles Not<br>Warranted | CAP Clean   | £7,450.00     | Rear Suspension | Steel |
|              |                               | CAP Average | £6,525.00     | Rear Doors      | Barn  |
| Fuel Type    | Diesel                        | CAP Below   | £5,225.00     |                 |       |
| Colour       | WHITE                         | Gearbox     | MANUAL        |                 |       |
| VIN          | WF0YXXTTGYKY85390             |             |               |                 |       |
| Tyres<br>NSF |                               |             |               |                 |       |
| NSR          |                               |             |               |                 |       |
| OSF          |                               |             |               |                 |       |
| OSR          |                               |             |               |                 |       |
| Spare        |                               |             |               |                 |       |