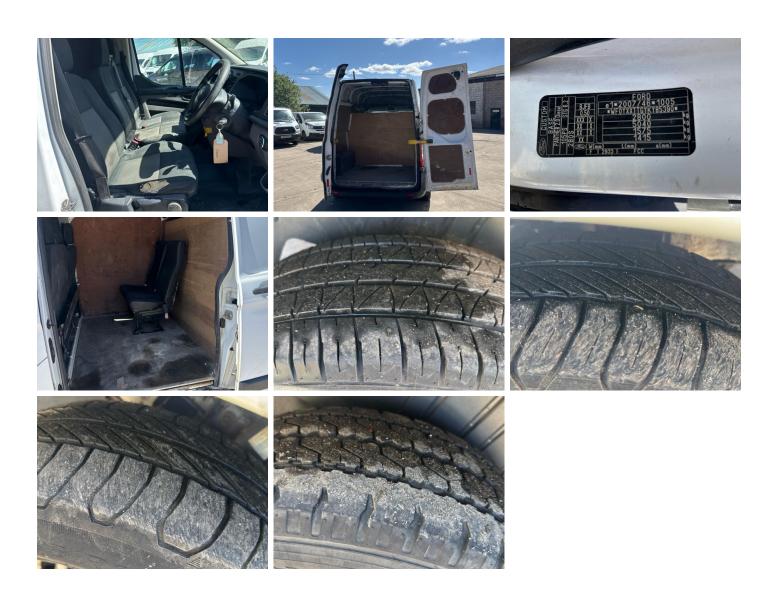

## FORD TRANSIT CUSTOM 280 Leader 2.0 EcoBlue 105ps

| Inspection   |                               | Vehicle     |               |                 |       |
|--------------|-------------------------------|-------------|---------------|-----------------|-------|
|              |                               | VAT         | Plus VAT      |                 |       |
|              |                               | V5          | To Follow     | <del></del>     |       |
| Details      |                               |             |               |                 |       |
| Reg. date    | 30/09/2019                    | Body Style  | Panel Van SWB | Gears           | 6     |
| Year         | 2019                          | MOT Due     | 29/09/2025    | Axle Combi      | 4x2   |
| Mileage      | 65,782 Miles Not<br>Warranted | CAP Clean   | £7,450.00     | Rear Suspension | Steel |
|              |                               | CAP Average | £6,525.00     | Rear Doors      | Barn  |
| Fuel Type    | Diesel                        | CAP Below   | £5,225.00     |                 |       |
| Colour       | WHITE                         | Gearbox     | MANUAL        |                 |       |
| VIN          | WF0YXXTTGYKY85390             |             |               |                 |       |
| Tyres<br>NSF |                               |             |               |                 |       |
| NSR          |                               |             |               |                 |       |
| OSF          |                               |             |               |                 |       |
| OSR          |                               |             |               |                 |       |
| Spare        |                               |             |               |                 |       |