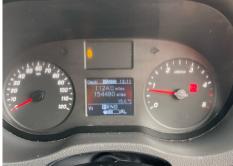

# **Mercedes-Benz Sprinter 314 CDI**

| Inspection      |                            | Vehicle    |                   |             |           |
|-----------------|----------------------------|------------|-------------------|-------------|-----------|
| Serious Damage? | No                         | VAT        | Plus VAT          |             |           |
|                 |                            | V5         | To Follow         | -           |           |
| Details         |                            |            |                   |             |           |
| Reg. date       | 22/07/2020                 | Colour     | WHITE             | CAP Clean   | £7,500.00 |
| Year            | 2020                       | VIN        | W1V9076352P252416 | CAP Average | £6,725.00 |
| Mileage         | 154,480 Miles<br>Warranted | Body Style | Panel Van L3      | CAP Below   | £5,525.00 |
|                 |                            | MOT Due    | 25/07/2025        | Gearbox     | AUTOMATIC |
| Fuel Type       | Diesel                     |            |                   |             |           |