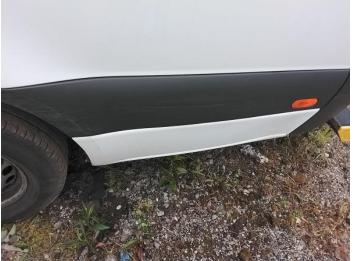

#### **Photos**

## **Damage Photos**

1: Bonnet Chipped Multiple Chips

2: Qtr Panel nsr Dented Over 30mm

3: Qtr Panel nsr Dented Over 30mm

4: Qtr Panel Moulding ns Scuffed (Unpainted) Over 100mm

5: Qtr Panel Moulding ns Scuffed (Unpainted) Over 100mm