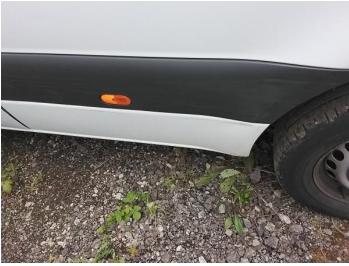

#### **Photos**

## **Damage Photos**

1: Bonnet Chipped Multiple Chips

2: Qtr Panel nsr Dented Over 30mm

3: Qtr Panel nsr Dented Over 30mm

4: Qtr Panel Moulding ns Scuffed (Unpainted) Over 100mm

5: Qtr Panel Moulding ns Scuffed (Unpainted) Over 100mm