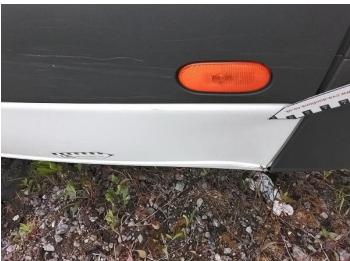

#### **Photos**

## **Damage Photos**

1: Bonnet Chipped Multiple Chips

2: Qtr Panel nsr Dented Over 30mm

3: Qtr Panel nsr Dented Over 30mm

4: Qtr Panel Moulding ns Scuffed (Unpainted) Over 100mm

5: Qtr Panel Moulding ns Scuffed (Unpainted) Over 100mm