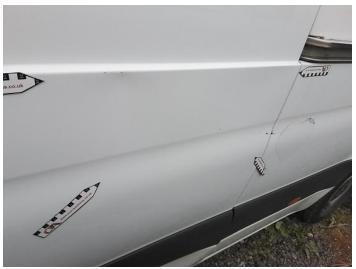

6: Qtr Panel nsr Dented Over 30mm

7: C Post ns Scratched Over 25mm Not Thru Paint

8: Door nsr Dented Over 30mm

9: Door nsr Dented Over 30mm

10: Door osr Dented Over 30mm

11: Unclassified Substantial Accident Damage Report Only