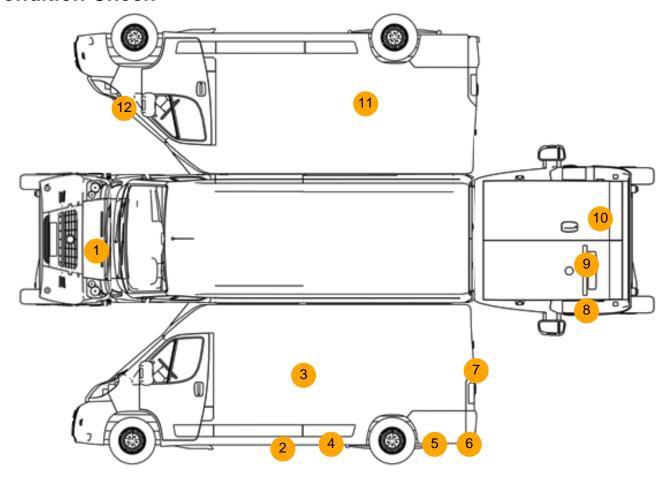

# **Condition Check**

## **Damage Photos**

1: Bonnet Chipped Multiple Chips

2: Qtr Panel nsr Dented Over 30mm

3: Qtr Panel nsr Dented Over 30mm

4: Qtr Panel Moulding ns Scuffed (Unpainted) Over 100mm

5: Qtr Panel Moulding ns Scuffed (Unpainted) Over 100mm

6: Qtr Panel nsr Dented Over 30mm

7: C Post ns Scratched Over 25mm Not Thru Paint

8: Door nsr Dented Over 30mm

9: Door nsr Dented Over 30mm

10: Door osr Dented Over 30mm

11: Unclassified Substantial Accident Damage Report Only

12: Wing osf Dented Over 30% Of Panel