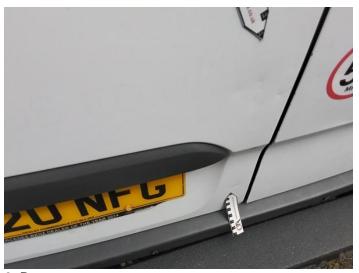

|            |                   |             |           |

\*DELAY IN PARKING BRAKE\* AD-BLUE, SIDE LOAD DOOR, BEEN ON FULL R&M CONTRACT FROM NEW

Tyres
NSF
NSR
OSF
OSR
Spare

### **Features**

- Bluetooth connection
- Drivers airbag
- · Cruise control
- Passenger airbag
- Digital radio
- Central locking
- Front electric windows
- Cloth seat trim

#### **Photos**

















# **Condition Check**



## **Damage Photos**



1: Bonnet Chipped Multiple Chips



2: Qtr Panel nsr Dented Over 30mm



3: Qtr Panel nsr Dented Over 30mm



4: Qtr Panel Moulding ns Scuffed (Unpainted) Over 100mm



5: Qtr Panel Moulding ns Scuffed (Unpainted) Over 100mm



6: Qtr Panel nsr Dented Over 30mm



7: C Post ns Scratched Over 25mm Not Thru Paint



8: Door nsr Dented Over 30mm



9: Door nsr Dented Over 30mm



10: Door osr Dented Over 30mm



11: Unclassified Substantial Accident Damage Report Only



12: Wing osf Dented Over 30% Of Panel

#### Interior

Carpet ConditionOKUpholstery ConditionOKSeat ConditionOKOdourNo

Engine Runs OK No Excessive Smoking OK