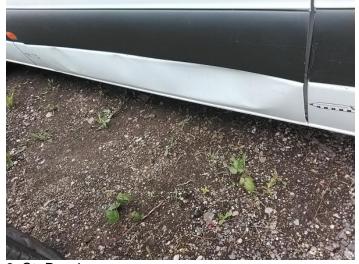

## **Damage Photos**

1: Bonnet Chipped Multiple Chips

2: Qtr Panel nsr Dented Over 30mm

3: Qtr Panel nsr Dented Over 30mm

4: Qtr Panel Moulding ns Scuffed (Unpainted) Over 100mm

5: Qtr Panel Moulding ns Scuffed (Unpainted) Over 100mm

6: Qtr Panel nsr Dented Over 30mm

7: C Post ns Scratched Over 25mm Not Thru Paint

8: Door nsr Dented Over 30mm

9: Door nsr Dented Over 30mm

10: Door osr Dented Over 30mm

11: Unclassified Substantial Accident Damage Report Only