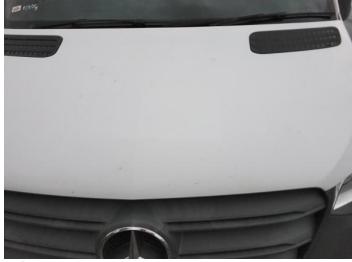

## **Damage Photos**

1: Bonnet Chipped Multiple Chips

2: Qtr Panel nsr Dented Over 30mm

3: Qtr Panel nsr Dented Over 30mm

4: Qtr Panel Moulding ns Scuffed (Unpainted) Over 100mm

5: Qtr Panel Moulding ns Scuffed (Unpainted) Over 100mm