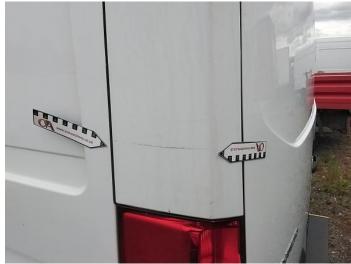

#### **Photos**

6: Qtr Panel nsr Dented Over 30mm

7: C Post ns Scratched Over 25mm Not Thru Paint

8: Door nsr Dented Over 30mm

9: Door nsr Dented Over 30mm

10: Door osr Dented Over 30mm

11: Unclassified Substantial Accident Damage Report Only