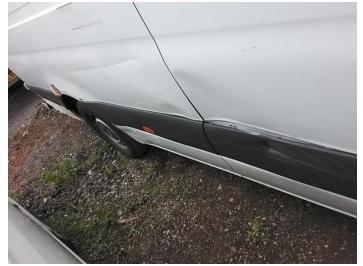

## **Damage Photos**

1: Bonnet Chipped Multiple Chips

2: Qtr Panel nsr Dented Over 30mm

3: Qtr Panel nsr Dented Over 30mm

4: Qtr Panel Moulding ns Scuffed (Unpainted) Over 100mm

5: Qtr Panel Moulding ns Scuffed (Unpainted) Over 100mm

6: Qtr Panel nsr Dented Over 30mm

7: C Post ns Scratched Over 25mm Not Thru Paint

8: Door nsr Dented Over 30mm

9: Door nsr Dented Over 30mm

10: Door osr Dented Over 30mm

11: Unclassified Substantial Accident Damage Report Only