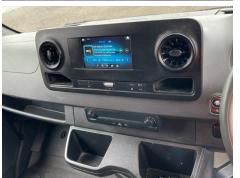

### **Features**

- Bluetooth connection
- Drivers airbag
- · Cruise control
- Passenger airbag
- Digital radio
- Central locking
- Front electric windows
- Cloth seat trim