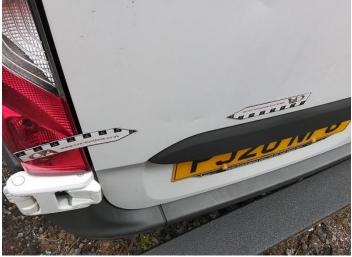

#### **Photos**

6: Qtr Panel nsr Dented Over 30mm

7: C Post ns Scratched Over 25mm Not Thru Paint

8: Door nsr Dented Over 30mm

9: Door nsr Dented Over 30mm

10: Door osr Dented Over 30mm

11: Unclassified Substantial Accident Damage Report Only