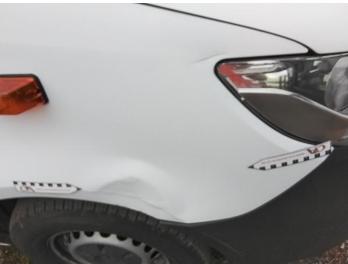

## **Damage Photos**

1: Bonnet Chipped Multiple Chips

2: Qtr Panel nsr Dented Over 30mm

3: Qtr Panel nsr Dented Over 30mm

4: Qtr Panel Moulding ns Scuffed (Unpainted) Over 100mm

5: Qtr Panel Moulding ns Scuffed (Unpainted) Over 100mm

6: Qtr Panel nsr Dented Over 30mm

7: C Post ns Scratched Over 25mm Not Thru Paint

8: Door nsr Dented Over 30mm

9: Door nsr Dented Over 30mm

10: Door osr Dented Over 30mm

11: Unclassified Substantial Accident Damage Report Only

12: Wing osf Dented Over 30% Of Panel