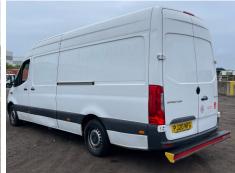

ur     | WHITE             | CAP Clean   | £7,500.00 |
| Year            | 2020                       | VIN        | W1V9076352P252416 | CAP Average | £6,725.00 |
| Mileage         | 154,480 Miles<br>Warranted | Body Style | Panel Van L3      | CAP Below   | £5,525.00 |
|                 |                            | MOT Due    | 25/07/2025        | Gearbox     | AUTOMATIC |
| Fuel Type       | Diesel                     |            |                   |             |           |

\*DELAY IN PARKING BRAKE\* AD-BLUE, SIDE LOAD DOOR, BEEN ON FULL R&M CONTRACT FROM NEW

Tyres
NSF
NSR
OSF
OSR
Spare

### **Features**

- Bluetooth connection
- Drivers airbag
- · Cruise control
- Passenger airbag
- Digital radio
- Central locking
- Front electric windows
- Cloth seat trim

#### **Photos**

















# **Condition Check**



## **Damage Photos**



1: Bonnet Chipped Multiple Chips



2: Qtr Panel nsr Dented Over 30mm



3: Qtr Panel nsr Dented Over 30mm



4: Qtr Panel Moulding ns Scuffed (Unpainted) Over 100mm



5: Qtr Panel Moulding ns Scuffed (Unpainted) Over 100mm



6: Qtr Panel nsr Dented Over 30mm



7: C Post ns Scratched Over 25mm Not Thru Paint



8: Door nsr Dented Over 30mm



9: Door nsr Dented Over 30mm



10: Door osr Dented Over 30mm



11: Unclassified Substantial Accident Damage Report Only



12: Wing osf Dented Over 30% Of Panel

#### Interior

Carpet ConditionOKUpholstery ConditionOKSeat ConditionOKOdourNo

Engine Runs OK No Excessive Smoking OK