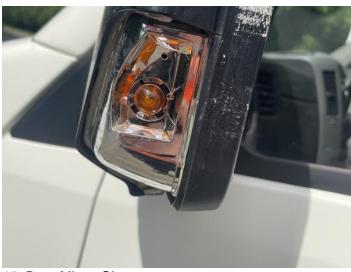

10: Tailgate Dented Over 30mm

11: Badgedecal Rear Missing Replace

12: Qtr Panel nsr Rusted Over 5mm

13: Sill ns Rusted Over 5mm

14: Door Mirror Glass ns Missing Replace

15: Door Mirror Glass ns Missing Replace