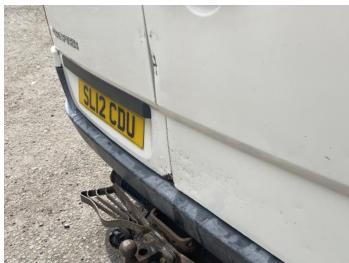

10: Tailgate Dented Over 30mm

11: Badgedecal Rear Missing Replace

12: Qtr Panel nsr Rusted Over 5mm

13: Sill ns Rusted Over 5mm

14: Door Mirror Glass ns Missing Replace

15: Door Mirror Glass ns Missing Replace