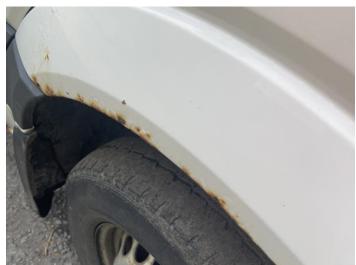

# No Image

1: Seat Base Cover nsf Torn Over 3mm 2: Seat Base Cover osf Torn Over 3mm

4: Sill os Rusted Over 5mm

6: Bonnet Dented Over 30mm

7: Wing osf Rusted Over 5mm

8: Door osf Dented Over 30mm

9: Qtr Panel osr Rusted Over 5mm