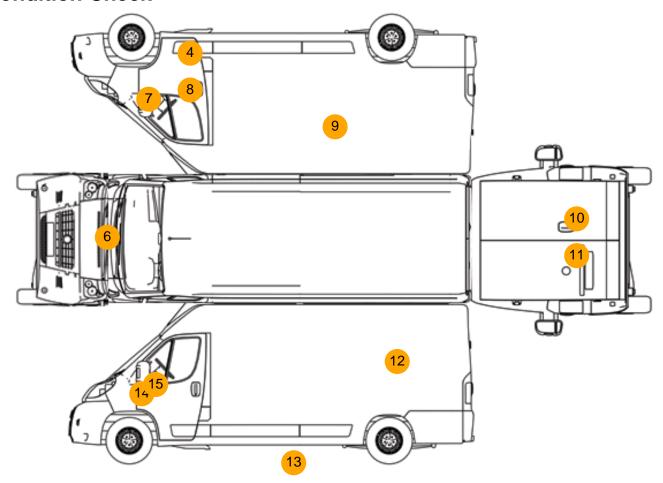

### **Condition Check**

### **Damage Photos**

# No Image

1: Seat Base Cover nsf Torn Over 3mm 2: Seat Base Cover osf Torn Over 3mm

4: Sill os Rusted Over 5mm

6: Bonnet Dented Over 30mm

7: Wing osf Rusted Over 5mm

8: Door osf Dented Over 30mm

9: Qtr Panel osr Rusted Over 5mm

10: Tailgate Dented Over 30mm

11: Badgedecal Rear Missing Replace

12: Qtr Panel nsr Rusted Over 5mm

13: Sill ns Rusted Over 5mm

14: Door Mirror Glass ns Missing Replace

15: Door Mirror Glass ns Missing Replace