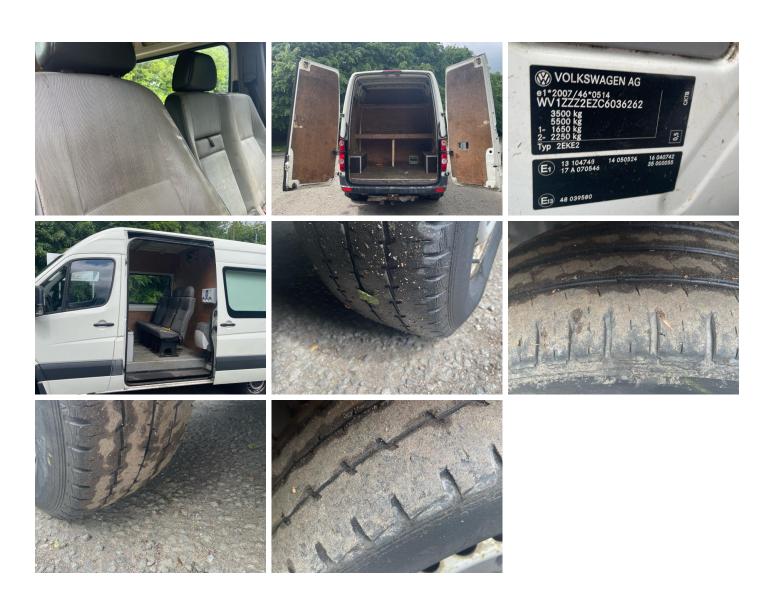

## Volkswagen Crafter CR35 2.0 TDI 109PS

| Inspection      |                           | Vehicle     |                   |           |           |
|-----------------|---------------------------|-------------|-------------------|-----------|-----------|
| Serious Damage? | No                        | VAT         | Plus VAT          |           |           |
|                 |                           | V5          | Present           |           |           |
| Details         |                           |             |                   |           |           |
| Reg. date       | 30/03/2012                | VIN         | WV1ZZZ2EZC6036262 | CAP Below | £1,425.00 |
| Year            | 2012                      | Body Style  | Crew Van          | Gearbox   | MANUAL    |
| Mileage         | 77,430 Miles<br>Warranted | MOT Due     | Expired           | Gears     | 6         |
|                 |                           | CAP Clean   | £2,775.00         | Doors     | 2         |
| Fuel Type       | Diesel                    | CAP Average | £2,175.00         |           |           |
| Colour          | WHITE                     |             |                   |           |           |
| Tyres           |                           |             |                   |           |           |
| NSF             |                           |             |                   |           |           |
| NSR             |                           |             |                   |           |           |
| OSF             |                           |             |                   |           |           |
| OSR             |                           |             |                   |           |           |
| Spare           |                           |             |                   |           |           |

#### **Photos**