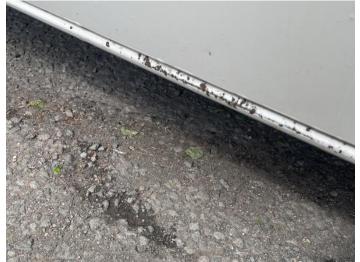

# No Image

1: Seat Base Cover nsf Torn Over 3mm 2: Seat Base Cover osf Torn Over 3mm

4: Sill os Rusted Over 5mm

6: Bonnet Dented Over 30mm

7: Wing osf Rusted Over 5mm

8: Door osf Dented Over 30mm

9: Qtr Panel osr Rusted Over 5mm

10: Tailgate Dented Over 30mm

11: Badgedecal Rear Missing Replace

12: Qtr Panel nsr Rusted Over 5mm

13: Sill ns Rusted Over 5mm

14: Door Mirror Glass ns Missing Replace

15: Door Mirror Glass ns Missing Replace