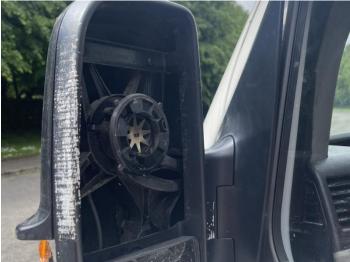

10: Tailgate Dented Over 30mm

11: Badgedecal Rear Missing Replace

12: Qtr Panel nsr Rusted Over 5mm

13: Sill ns Rusted Over 5mm

14: Door Mirror Glass ns Missing Replace

15: Door Mirror Glass ns Missing Replace