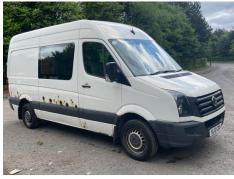

## Volkswagen Crafter CR35 2.0 TDI 109PS

| Inspection      |                           | Vehicle     |                   |           |           |
|-----------------|---------------------------|-------------|-------------------|-----------|-----------|
| Serious Damage? | No                        | VAT         | Plus VAT          |           |           |
|                 |                           | V5          | Present           |           |           |
| Details         |                           |             |                   |           |           |
| Reg. date       | 30/03/2012                | VIN         | WV1ZZZ2EZC6036262 | CAP Below | £1,425.00 |
| Year            | 2012                      | Body Style  | Crew Van          | Gearbox   | MANUAL    |
| Mileage         | 77,430 Miles<br>Warranted | MOT Due     | Expired           | Gears     | 6         |
|                 |                           | CAP Clean   | £2,775.00         | Doors     | 2         |
| Fuel Type       | Diesel                    | CAP Average | £2,175.00         |           |           |
| Colour          | WHITE                     |             |                   |           |           |
| Tyres           |                           |             |                   |           |           |
| NSF             |                           |             |                   |           |           |
| NSR             |                           |             |                   |           |           |
| OSF             |                           |             |                   |           |           |
| OSR             |                           |             |                   |           |           |
| Spare           |                           |             |                   |           |           |

#### **Photos**