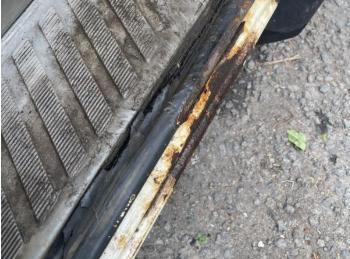

10: Tailgate Dented Over 30mm

11: Badgedecal Rear Missing Replace

12: Qtr Panel nsr Rusted Over 5mm

13: Sill ns Rusted Over 5mm

14: Door Mirror Glass ns Missing Replace

15: Door Mirror Glass ns Missing Replace