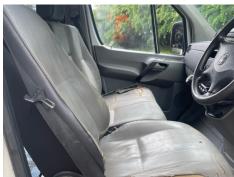

### **Damage Photos**

# No Image

1: Seat Base Cover nsf Torn Over 3mm 2: Seat Base Cover osf Torn Over 3mm

4: Sill os Rusted Over 5mm

6: Bonnet Dented Over 30mm

7: Wing osf Rusted Over 5mm

8: Door osf Dented Over 30mm

9: Qtr Panel osr Rusted Over 5mm

#### Interior

| Carpet Condition Seat Condition | Average<br>Poor |       | Upholstery Condition<br>Odour                     | Average<br>No |    |
|---------------------------------|-----------------|-------|---------------------------------------------------|---------------|----|
| Engine Runs                     |                 | OK    | Gearbox 1st and Revers                            | se Test       | OK |
| Brakes                          |                 | OK    | Clutch Slip Test from Sta                         | atic          | OK |
| Turbo Boosting OK               |                 |       | Gearbox Static Gear Selection (engine running) Ok |               |    |
| Parking Brake                   |                 | OK    | No Excessive Smoking                              |               | OK |
| EML light illuminated           |                 | Fault | Oil warning light illumina                        | ted           | OK |
| Airbag light illuminated        |                 | OK    | Service indicator light illu                      | uminated      | OK |
| ABS light illuminated           |                 | Fault |                                                   |               |    |