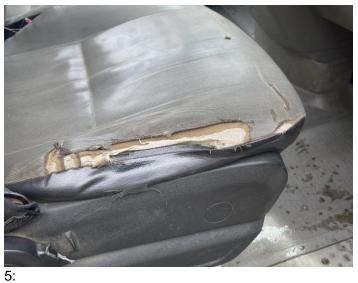

# No Image

1: Seat Base Cover nsf Torn Over 3mm 2: Seat Base Cover osf Torn Over 3mm

4: Sill os Rusted Over 5mm

6: Bonnet Dented Over 30mm

7: Wing osf Rusted Over 5mm

8: Door osf Dented Over 30mm

9: Qtr Panel osr Rusted Over 5mm