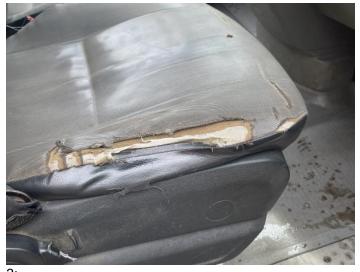

# No Image

1: Seat Base Cover nsf Torn Over 3mm 2: Seat Base Cover osf Torn Over 3mm

4: Sill os Rusted Over 5mm

6: Bonnet Dented Over 30mm

7: Wing osf Rusted Over 5mm

8: Door osf Dented Over 30mm

9: Qtr Panel osr Rusted Over 5mm