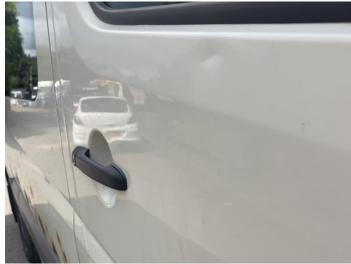

# No Image

1: Seat Base Cover nsf Torn Over 3mm 2: Seat Base Cover osf Torn Over 3mm

4: Sill os Rusted Over 5mm

6: Bonnet Dented Over 30mm

7: Wing osf Rusted Over 5mm

8: Door osf Dented Over 30mm

9: Qtr Panel osr Rusted Over 5mm