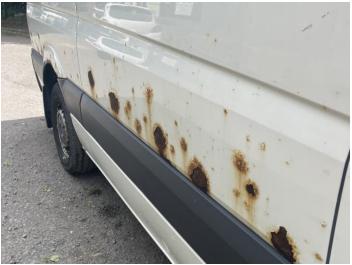

# No Image

1: Seat Base Cover nsf Torn Over 3mm 2: Seat Base Cover osf Torn Over 3mm

4: Sill os Rusted Over 5mm

6: Bonnet Dented Over 30mm

7: Wing osf Rusted Over 5mm

8: Door osf Dented Over 30mm

9: Qtr Panel osr Rusted Over 5mm

10: Tailgate Dented Over 30mm

11: Badgedecal Rear Missing Replace

12: Qtr Panel nsr Rusted Over 5mm

13: Sill ns Rusted Over 5mm

14: Door Mirror Glass ns Missing Replace

15: Door Mirror Glass ns Missing Replace