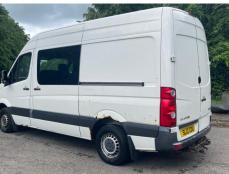

## Volkswagen Crafter CR35 2.0 TDI 109PS

| Inspection      |                           | Vehicle     |                   |           |           |
|-----------------|---------------------------|-------------|-------------------|-----------|-----------|
| Serious Damage? | No                        | VAT         | Plus VAT          |           |           |
|                 |                           | V5          | Present           |           |           |
| Details         |                           |             |                   |           |           |
| Reg. date       | 30/03/2012                | VIN         | WV1ZZZ2EZC6036262 | CAP Below | £1,425.00 |
| Year            | 2012                      | Body Style  | Crew Van          | Gearbox   | MANUAL    |
| Mileage         | 77,430 Miles<br>Warranted | MOT Due     | Expired           | Gears     | 6         |
|                 |                           | CAP Clean   | £2,775.00         | Doors     | 2         |
| Fuel Type       | Diesel                    | CAP Average | £2,175.00         |           |           |
| Colour          | WHITE                     |             |                   |           |           |
| Tyres           |                           |             |                   |           |           |
| NSF             |                           |             |                   |           |           |
| NSR             |                           |             |                   |           |           |
| OSF             |                           |             |                   |           |           |
| OSR             |                           |             |                   |           |           |
| Spare           |                           |             |                   |           |           |

#### **Photos**