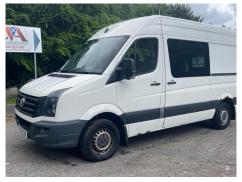

## Volkswagen Crafter CR35 2.0 TDI 109PS

| Inspection      |                           | Vehicle     |                   |           |           |
|-----------------|---------------------------|-------------|-------------------|-----------|-----------|
| Serious Damage? | No                        | VAT         | Plus VAT          |           |           |
|                 |                           | V5          | Present           |           |           |
| Details         |                           |             |                   |           |           |
| Reg. date       | 30/03/2012                | VIN         | WV1ZZZ2EZC6036262 | CAP Below | £1,425.00 |
| Year            | 2012                      | Body Style  | Crew Van          | Gearbox   | MANUAL    |
| Mileage         | 77,430 Miles<br>Warranted | MOT Due     | Expired           | Gears     | 6         |
|                 |                           | CAP Clean   | £2,775.00         | Doors     | 2         |
| Fuel Type       | Diesel                    | CAP Average | £2,175.00         |           |           |
| Colour          | WHITE                     |             |                   |           |           |
| Tyres           |                           |             |                   |           |           |
| NSF             |                           |             |                   |           |           |
| NSR             |                           |             |                   |           |           |
| OSF             |                           |             |                   |           |           |
| OSR             |                           |             |                   |           |           |
| Spare           |                           |             |                   |           |           |

#### **Photos**