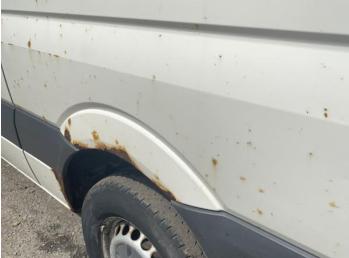

# No Image

10: Tailgate Dented Over 30mm

11: Badgedecal Rear Missing Replace

12: Qtr Panel nsr Rusted Over 5mm

13: Sill ns Rusted Over 5mm

14: Door Mirror Glass ns Missing Replace

15: Door Mirror Glass ns Missing Replace