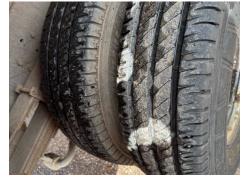

### **Tyres**

| NSF   | NSI1 | NSI2 | NSI3 | NSI4 |  |
|-------|------|------|------|------|--|
| OSF   | OSI1 | OSI2 | OSI3 | OSI4 |  |
| Spare | NSO1 | NSO2 | NSO3 | NSO4 |  |
|       | OS01 | OSO2 | OS03 | OSO4 |  |

### **Photos**