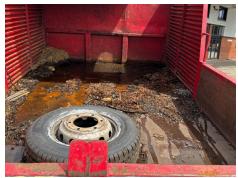

05953659 | Axle Combi      | 4x4       |
| Mileage         | 101,148 Km Not<br>Warranted | Body Style | Tipper            | Rear Suspension | Steel     |
|                 |                             | Cab Type   | DAY CAB           |                 |           |
| Fuel Type       | Diesel                      |            |                   | -               |           |

### LANCASHIRE STEEL BODY TIPPER

### **Tyres**

| NSF   | NSI1 | NSI2 | NSI3 | NSI4 |  |
|-------|------|------|------|------|--|
| OSF   | OSI1 | OSI2 | OSI3 | OSI4 |  |
| Spare | NSO1 | NSO2 | NSO3 | NSO4 |  |
|       | OS01 | OSO2 | OS03 | OSO4 |  |

## **Features**

- Radio/CD
   Central locking
- Front electric windowsCloth seat trim
- Drivers airbag
- Passenger airbag

### **Photos**



































# **Condition Check**



## **Damage Photos**



1: Bonnet Dented With Paint Damage



2: Door nsf Chipped Multiple Chips



3: Door osf Chipped Multiple Chips



4: Door Mirror Assy osf Broken Replace



5: Door Pad osf Soiled Heavy



6: Seat Base Cover nsf Soiled Heavy

### Interior

| Carpet Condition Seat Condition | OK<br>Poor |    | Upholstery Condition<br>Odour | Poor<br>- |    |
|---------------------------------|------------|----|-------------------------------|-----------|----|
| Engine Runs                     |            | OK | No Excessive Smoking          |           | OK |
| EML light illuminated           |            | OK | DPF light illuminated         |           | OK |
| ABS light illuminated           |            | OK |                               |