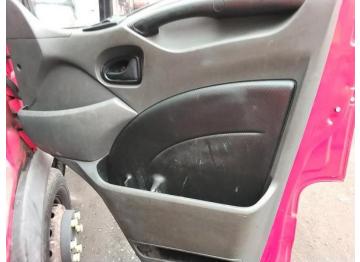

## **Damage Photos**

1: Bonnet Dented With Paint Damage

2: Door nsf Chipped Multiple Chips

3: Door osf Chipped Multiple Chips

4: Door Mirror Assy osf Broken Replace

5: Door Pad osf Soiled Heavy

6: Seat Base Cover nsf Soiled Heavy