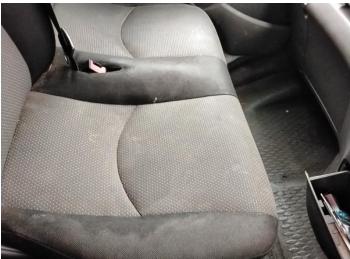

## **Damage Photos**

1: Bonnet Dented With Paint Damage

2: Door nsf Chipped Multiple Chips

3: Door osf Chipped Multiple Chips

4: Door Mirror Assy osf Broken Replace

5: Door Pad osf Soiled Heavy

6: Seat Base Cover nsf Soiled Heavy

### Interior

| Carpet Condition Seat Condition | OK<br>Poor |    | Upholstery Condition<br>Odour | Poor<br>- |    |
|---------------------------------|------------|----|-------------------------------|-----------|----|
| Engine Runs                     |            | OK | No Excessive Smoking          |           | OK |
| EML light illuminated           |            | OK | DPF light illuminated         |           | OK |
| ABS light illuminated           |            | OK |                               |           |    |