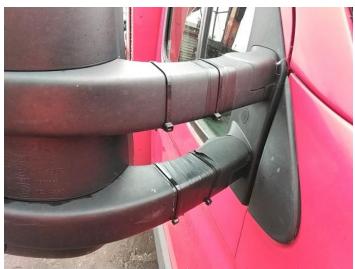

## **Damage Photos**

1: Bonnet Dented With Paint Damage

2: Door nsf Chipped Multiple Chips

3: Door osf Chipped Multiple Chips

4: Door Mirror Assy osf Broken Replace

5: Door Pad osf Soiled Heavy

6: Seat Base Cover nsf Soiled Heavy