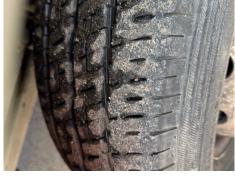

### **Tyres**

| NSF   | NSI1 | NSI2 | NSI3 | NSI4 |  |
|-------|------|------|------|------|--|
| OSF   | OSI1 | OSI2 | OSI3 | OSI4 |  |
| Spare | NSO1 | NSO2 | NSO3 | NSO4 |  |
|       | OS01 | OSO2 | OS03 | OSO4 |  |