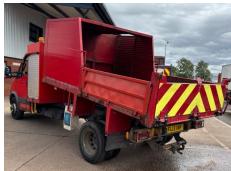

N        | ZCFC65C1105953659 | Axle Combi      | 4x4       |
| Mileage         | 101,148 Km Not<br>Warranted | Body Style | Tipper            | Rear Suspension | Steel     |
|                 |                             | Cab Type   | DAY CAB           |                 |           |
| Fuel Type       | Diesel                      |            |                   | -               |           |

### LANCASHIRE STEEL BODY TIPPER

### **Tyres**

| NSF   | NSI1 | NSI2 | NSI3 | NSI4 |  |
|-------|------|------|------|------|--|
| OSF   | OSI1 | OSI2 | OSI3 | OSI4 |  |
| Spare | NSO1 | NSO2 | NSO3 | NSO4 |  |
|       | OS01 | OSO2 | OS03 | OSO4 |  |

## **Features**

- Radio/CD
   Central locking
- Front electric windowsCloth seat trim
- Drivers airbag
- Passenger airbag

### **Photos**



































# **Condition Check**



## **Damage Photos**



1: Bonnet Dented With Paint Damage



2: Door nsf Chipped Multiple Chips



3: Door osf Chipped Multiple Chips



4: Door Mirror Assy osf Broken Replace



5: Door Pad osf Soiled Heavy



6: Seat Base Cover nsf Soiled Heavy

### Interior

| Carpet Condition Seat Condition | OK<br>Poor |    | Upholstery Condition<br>Odour | Poor<br>- |    |
|---------------------------------|------------|----|-------------------------------|-----------|----|
| Engine Runs                     |            | OK | No Excessive Smoking          |           | OK |
| EML light illuminated           |            | OK | DPF light illuminated         |           | OK |
| ABS light illuminated           |            | OK |