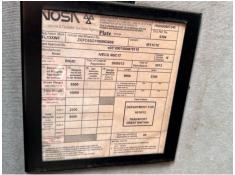

## Iveco Daily 65C17

| Inspection      |                             | Vehicle    |                   |                 |           |
|-----------------|-----------------------------|------------|-------------------|-----------------|-----------|
| Serious Damage? | No                          | VAT        | Plus VAT          |                 |           |
|                 |                             | V5         | To Follow         | -               |           |
| Details         |                             |            |                   |                 |           |
| Reg. date       | 30/05/2013                  | Colour     | RED               | Gearbox         | AUTOMATIC |
| Year            | 2013                        | VIN        | ZCFC65C1105953659 | Axle Combi      | 4x4       |
| Mileage         | 101,148 Km Not<br>Warranted | Body Style | Tipper            | Rear Suspension | Steel     |
|                 |                             | Cab Type   | DAY CAB           |                 |           |
| Fuel Type       | Diesel                      |            |                   | -               |           |