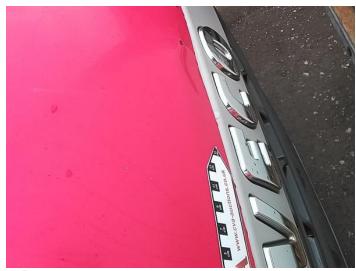

## **Damage Photos**

1: Bonnet Dented With Paint Damage

2: Door nsf Chipped Multiple Chips

3: Door osf Chipped Multiple Chips

4: Door Mirror Assy osf Broken Replace

5: Door Pad osf Soiled Heavy

6: Seat Base Cover nsf Soiled Heavy