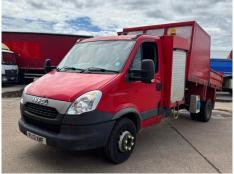

VIN        | ZCFC65C1105953659 | Axle Combi      | 4x4       |
| Mileage         | 101,148 Km Not<br>Warranted | Body Style | Tipper            | Rear Suspension | Steel     |
|                 |                             | Cab Type   | DAY CAB           |                 |           |
| Fuel Type       | Diesel                      |            |                   | -               |           |

### LANCASHIRE STEEL BODY TIPPER

### **Tyres**

| NSF   | NSI1 | NSI2 | NSI3 | NSI4 |  |
|-------|------|------|------|------|--|
| OSF   | OSI1 | OSI2 | OSI3 | OSI4 |  |
| Spare | NSO1 | NSO2 | NSO3 | NSO4 |  |
|       | OS01 | OSO2 | OS03 | OSO4 |  |

## **Features**

- Radio/CD
   Central locking
- Front electric windowsCloth seat trim
- Drivers airbag
- Passenger airbag

### **Photos**



































# **Condition Check**



## **Damage Photos**



1: Bonnet Dented With Paint Damage



2: Door nsf Chipped Multiple Chips



3: Door osf Chipped Multiple Chips



4: Door Mirror Assy osf Broken Replace



5: Door Pad osf Soiled Heavy



6: Seat Base Cover nsf Soiled Heavy

### Interior

| Carpet Condition Seat Condition | OK<br>Poor |    | Upholstery Condition<br>Odour | Poor<br>- |    |
|---------------------------------|------------|----|-------------------------------|-----------|----|
| Engine Runs                     |            | OK | No Excessive Smoking          |           | OK |
| EML light illuminated           |            | OK | DPF light illuminated         |           | OK |
| ABS light illuminated           |            | OK |