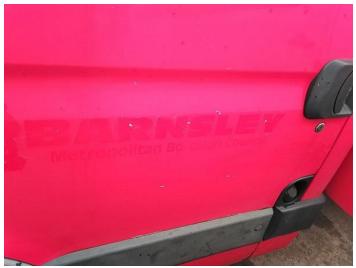

## **Damage Photos**

1: Bonnet Dented With Paint Damage

2: Door nsf Chipped Multiple Chips

3: Door osf Chipped Multiple Chips

4: Door Mirror Assy osf Broken Replace

5: Door Pad osf Soiled Heavy

6: Seat Base Cover nsf Soiled Heavy