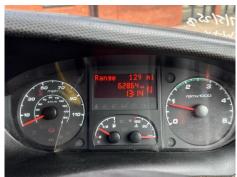

## Iveco Daily 65C17

| Inspection      |                             | Vehicle    |                   |                 |           |
|-----------------|-----------------------------|------------|-------------------|-----------------|-----------|
| Serious Damage? | No                          | VAT        | Plus VAT          |                 |           |
|                 |                             | V5         | To Follow         | -               |           |
| Details         |                             |            |                   |                 |           |
| Reg. date       | 30/05/2013                  | Colour     | RED               | Gearbox         | AUTOMATIC |
| Year            | 2013                        | VIN        | ZCFC65C1105953659 | Axle Combi      | 4x4       |
| Mileage         | 101,148 Km Not<br>Warranted | Body Style | Tipper            | Rear Suspension | Steel     |
|                 |                             | Cab Type   | DAY CAB           |                 |           |
| Fuel Type       | Diesel                      |            |                   | -               |           |