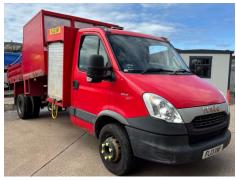

| VIN        | ZCFC65C1105953659 | Axle Combi      | 4x4       |
| Mileage         | 101,148 Km Not<br>Warranted | Body Style | Tipper            | Rear Suspension | Steel     |
|                 |                             | Cab Type   | DAY CAB           |                 |           |
| Fuel Type       | Diesel                      |            |                   | -               |           |

### LANCASHIRE STEEL BODY TIPPER

### **Tyres**

| NSF   | NSI1 | NSI2 | NSI3 | NSI4 |  |
|-------|------|------|------|------|--|
| OSF   | OSI1 | OSI2 | OSI3 | OSI4 |  |
| Spare | NSO1 | NSO2 | NSO3 | NSO4 |  |
|       | OS01 | OSO2 | OS03 | OSO4 |  |

## **Features**

- Radio/CD
   Central locking
- Front electric windowsCloth seat trim
- Drivers airbag
- Passenger airbag

### **Photos**



































# **Condition Check**



## **Damage Photos**



1: Bonnet Dented With Paint Damage



2: Door nsf Chipped Multiple Chips



3: Door osf Chipped Multiple Chips



4: Door Mirror Assy osf Broken Replace



5: Door Pad osf Soiled Heavy



6: Seat Base Cover nsf Soiled Heavy

### Interior

| Carpet Condition Seat Condition | OK<br>Poor |    | Upholstery Condition<br>Odour | Poor<br>- |    |
|---------------------------------|------------|----|-------------------------------|-----------|----|
| Engine Runs                     |            | OK | No Excessive Smoking          |           | OK |
| EML light illuminated           |            | OK | DPF light illuminated         |           | OK |
| ABS light illuminated           |            | OK |