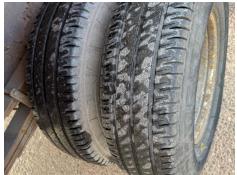

### **Tyres**

| NSF   | NSI1 | NSI2 | NSI3 | NSI4 |  |
|-------|------|------|------|------|--|
| OSF   | OSI1 | OSI2 | OSI3 | OSI4 |  |
| Spare | NSO1 | NSO2 | NSO3 | NSO4 |  |
|       | OS01 | OSO2 | OS03 | OSO4 |  |

### **Photos**