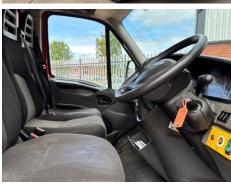

## **Features**

- Radio/CD
   Central locking
- Front electric windowsCloth seat trim
- Drivers airbag
- Passenger airbag

### Interior

| Carpet Condition Seat Condition | OK<br>Poor |    | Upholstery Condition<br>Odour | Poor<br>- |    |
|---------------------------------|------------|----|-------------------------------|-----------|----|
| Engine Runs                     |            | OK | No Excessive Smoking          |           | OK |
| EML light illuminated           |            | OK | DPF light illuminated         |           | OK |
| ABS light illuminated           |            | OK |                               |           |    |