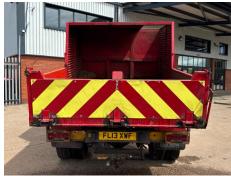

CFC65C1105953659 | Axle Combi      | 4x4       |
| Mileage         | 101,148 Km Not<br>Warranted | Body Style | Tipper            | Rear Suspension | Steel     |
|                 |                             | Cab Type   | DAY CAB           |                 |           |
| Fuel Type       | Diesel                      |            |                   | -               |           |

### LANCASHIRE STEEL BODY TIPPER

### **Tyres**

| NSF   | NSI1 | NSI2 | NSI3 | NSI4 |  |
|-------|------|------|------|------|--|
| OSF   | OSI1 | OSI2 | OSI3 | OSI4 |  |
| Spare | NSO1 | NSO2 | NSO3 | NSO4 |  |
|       | OS01 | OSO2 | OS03 | OSO4 |  |

## **Features**

- Radio/CD
   Central locking
- Front electric windowsCloth seat trim
- Drivers airbag
- Passenger airbag

### **Photos**



































# **Condition Check**



## **Damage Photos**



1: Bonnet Dented With Paint Damage



2: Door nsf Chipped Multiple Chips



3: Door osf Chipped Multiple Chips



4: Door Mirror Assy osf Broken Replace



5: Door Pad osf Soiled Heavy



6: Seat Base Cover nsf Soiled Heavy

### Interior

| Carpet Condition Seat Condition | OK<br>Poor |    | Upholstery Condition<br>Odour | Poor<br>- |    |
|---------------------------------|------------|----|-------------------------------|-----------|----|
| Engine Runs                     |            | OK | No Excessive Smoking          |           | OK |
| EML light illuminated           |            | OK | DPF light illuminated         |           | OK |
| ABS light illuminated           |            | OK |