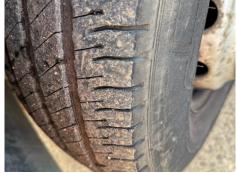

### **Tyres**

| NSF   | NSI1 | NSI2 | NSI3 | NSI4 |  |
|-------|------|------|------|------|--|
| OSF   | OSI1 | OSI2 | OSI3 | OSI4 |  |
| Spare | NSO1 | NSO2 | NSO3 | NSO4 |  |
|       | OS01 | OSO2 | OS03 | OSO4 |  |

### **Photos**