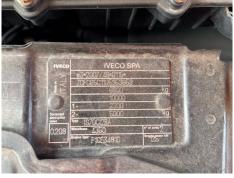

## Iveco Daily 65C17

| Inspection      |                             | Vehicle    |                   |                 |           |
|-----------------|-----------------------------|------------|-------------------|-----------------|-----------|
| Serious Damage? | No                          | VAT        | Plus VAT          |                 |           |
|                 |                             | V5         | To Follow         | -               |           |
| Details         |                             |            |                   |                 |           |
| Reg. date       | 30/05/2013                  | Colour     | RED               | Gearbox         | AUTOMATIC |
| Year            | 2013                        | VIN        | ZCFC65C1105953659 | Axle Combi      | 4x4       |
| Mileage         | 101,148 Km Not<br>Warranted | Body Style | Tipper            | Rear Suspension | Steel     |
|                 |                             | Cab Type   | DAY CAB           |                 |           |
| Fuel Type       | Diesel                      |            |                   | -               |           |