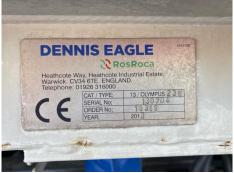

### OLYMPUS BODY, TERGERG SPLIT BIN LIFT, WEIGH SYSTEM

| Tyres |  |
|-------|--|
|-------|--|

**NSF** 

NSR

OSF OSR

Spare