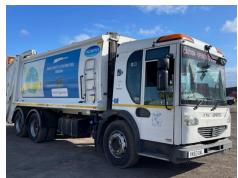

# **VEHICLE INSPECTION REPORT**

VK63OAL

Carr Hill

## **DENNIS ELITE 2**

| Inspection | Vehicle |
|------------|---------|
|            |         |

| VAT | Plus VAT |
|-----|----------|
| V5  | Present  |

### **Details**

| Reg. date | 17/11/2013           | Colour     | WHITE/ORANGE      | Gearbox         | AUTOMATIC |
|-----------|----------------------|------------|-------------------|-----------------|-----------|
| Year      | 2013                 | VIN        | SEG2630JR5BD18369 | Axle Combi      | 6x4       |
| Mileage   | 113,661 Km Warranted | Body Style | Refuse Collector  | Rear Suspension | Steel     |
| Fuel Type | Diesel               | Cab Type   | CREW CAB          |                 |           |