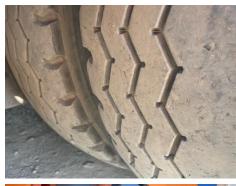

### OLYMPUS BODY, TERGERG SPLIT BIN LIFT, WEIGH SYSTEM

| Tyres |  |
|-------|--|
|-------|--|

**NSF** 

NSR

OSF OSR

Spare

#### **Photos**