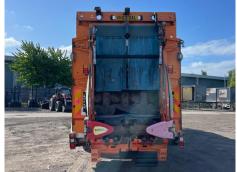

### **Details**

| Reg. date | 17/11/2013           | Colour     | WHITE/ORANGE      | Gearbox         | AUTOMATIC |
|-----------|----------------------|------------|-------------------|-----------------|-----------|
| Year      | 2013                 | VIN        | SEG2630JR5BD18369 | Axle Combi      | 6x4       |
| Mileage   | 113,661 Km Warranted | Body Style | Refuse Collector  | Rear Suspension | Steel     |
| Fuel Type | Diesel               | Cab Type   | CREW CAB          |                 |           |

### OLYMPUS BODY, TERGERG SPLIT BIN LIFT, WEIGH SYSTEM

| Tyres |  |
|-------|--|
|-------|--|

**NSF** 

NSR

OSF OSR

Spare