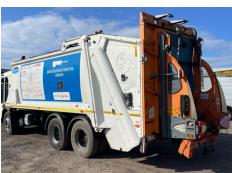

### OLYMPUS BODY, TERGERG SPLIT BIN LIFT, WEIGH SYSTEM

| Tyres |  |
|-------|--|
|-------|--|

**NSF** 

NSR

OSF OSR

Spare