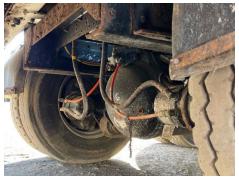

### **Details**

| Reg. date | 17/11/2013           | Colour     | WHITE/ORANGE      | Gearbox         | AUTOMATIC |
|-----------|----------------------|------------|-------------------|-----------------|-----------|
| Year      | 2013                 | VIN        | SEG2630JR5BD18369 | Axle Combi      | 6x4       |
| Mileage   | 113,661 Km Warranted | Body Style | Refuse Collector  | Rear Suspension | Steel     |
| Fuel Type | Diesel               | Cab Type   | CREW CAB          |                 |           |