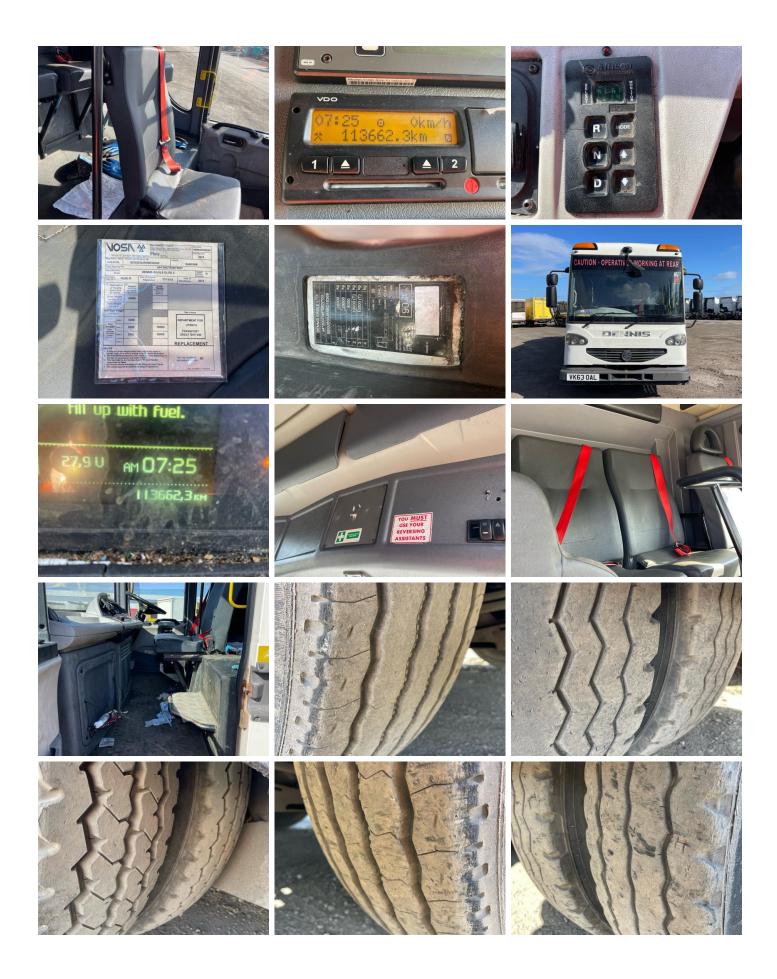

### **Details**

| Reg. date | 17/11/2013           | Colour     | WHITE/ORANGE      | Gearbox         | AUTOMATIC |
|-----------|----------------------|------------|-------------------|-----------------|-----------|
| Year      | 2013                 | VIN        | SEG2630JR5BD18369 | Axle Combi      | 6x4       |
| Mileage   | 113,661 Km Warranted | Body Style | Refuse Collector  | Rear Suspension | Steel     |
| Fuel Type | Diesel               | Cab Type   | CREW CAB          |                 |           |

### OLYMPUS BODY, TERGERG SPLIT BIN LIFT, WEIGH SYSTEM

| Tyres |  |
|-------|--|
|-------|--|

**NSF** 

NSR

OSF OSR

Spare

#### **Photos**