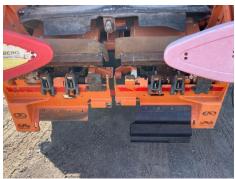

### OLYMPUS BODY, TERGERG SPLIT BIN LIFT, WEIGH SYSTEM

| Tyres |  |
|-------|--|
|-------|--|

**NSF** 

NSR

OSF OSR

Spare