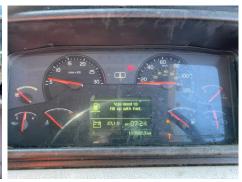

### **Details**

| Reg. date | 17/11/2013           | Colour     | WHITE/ORANGE      | Gearbox         | AUTOMATIC |
|-----------|----------------------|------------|-------------------|-----------------|-----------|
| Year      | 2013                 | VIN        | SEG2630JR5BD18369 | Axle Combi      | 6x4       |
| Mileage   | 113,661 Km Warranted | Body Style | Refuse Collector  | Rear Suspension | Steel     |
| Fuel Type | Diesel               | Cab Type   | CREW CAB          |                 |           |

#### **Photos**