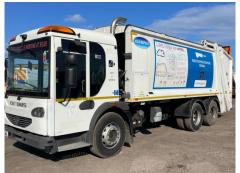

# **VEHICLE INSPECTION REPORT**

VK63OAL

Carr Hill

## **DENNIS ELITE 2**

| Inspection | Vehicle |
|------------|---------|
|            |         |

| VAT | Plus VAT |
|-----|----------|
| V5  | Present  |

### **Details**

| Reg. date | 17/11/2013           | Colour     | WHITE/ORANGE      | Gearbox         | AUTOMATIC |
|-----------|----------------------|------------|-------------------|-----------------|-----------|
| Year      | 2013                 | VIN        | SEG2630JR5BD18369 | Axle Combi      | 6x4       |
| Mileage   | 113,661 Km Warranted | Body Style | Refuse Collector  | Rear Suspension | Steel     |
| Fuel Type | Diesel               | Cab Type   | CREW CAB          |                 |           |