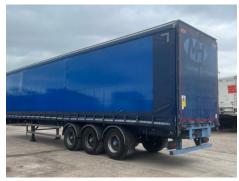

# **VEHICLE INSPECTION REPORT**

C499030

Carr Hill

## **SDC CURTAINSIDE**

| Inspection | Vehicle |
|------------|---------|
|------------|---------|

| VAT | Plus VAT |
|-----|----------|
| V5  | N/A      |

## **Details**

| Reg. date |      | Colour     | BLUE              | Brakes          | Disc |
|-----------|------|------------|-------------------|-----------------|------|
| Year      | 2019 | VIN        | SDCCS45B300177108 | Axle Combi      | Five |
| Mileage   | TBC  | Body Style | Curtainside       | Rear Suspension | Air  |
| Fuel Type |      | MOT Due    | 31/10/2025        | Rear Doors      | Barn |

## BPW AXLES, ENXL RATED

### **Tyres**

NSF

NSR

OSF

OSR

Spare

### **Photos**