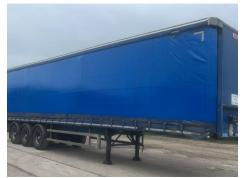

# **VEHICLE INSPECTION REPORT**

C499030

Carr Hill

## **SDC CURTAINSIDE**

| Inspection | Vehicle |
|------------|---------|
|------------|---------|

| VAT | Plus VAT |
|-----|----------|
| V5  | N/A      |

## **Details**

| Reg. date |      | Colour     | BLUE              | Brakes          | Disc |
|-----------|------|------------|-------------------|-----------------|------|
| Year      | 2019 | VIN        | SDCCS45B300177108 | Axle Combi      | Five |
| Mileage   | TBC  | Body Style | Curtainside       | Rear Suspension | Air  |
| Fuel Type |      | MOT Due    | 31/10/2025        | Rear Doors      | Barn |

## BPW AXLES, ENXL RATED

### **Tyres**

NSF

NSR

OSF

OSR

Spare

### **Photos**