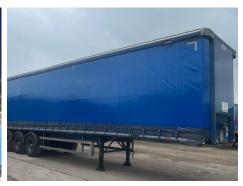

# **VEHICLE INSPECTION REPORT**

C499030

Carr Hill

## **SDC CURTAINSIDE**

| Inspection | Vehicle |
|------------|---------|
|------------|---------|

| VAT | Plus VAT |
|-----|----------|
| V5  | N/A      |

## **Details**

| Reg. date |      | Colour     | BLUE              | Brakes          | Disc |
|-----------|------|------------|-------------------|-----------------|------|
| Year      | 2019 | VIN        | SDCCS45B300177108 | Axle Combi      | Five |
| Mileage   | TBC  | Body Style | Curtainside       | Rear Suspension | Air  |
| Fuel Type |      | MOT Due    | 31/10/2025        | Rear Doors      | Barn |

## BPW AXLES, ENXL RATED

### **Tyres**

NSF

NSR

OSF

OSR

Spare

### **Photos**