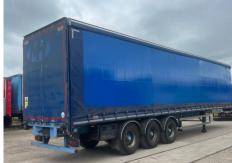

## **SDC CURTAINSIDE**

| Inspection | Vehicle |
|------------|---------|
|------------|---------|

| VAT | Plus VAT |
|-----|----------|
| V5  | N/A      |

## **Details**

| Reg. date |      | Colour     | BLUE              | Brakes          | Disc |
|-----------|------|------------|-------------------|-----------------|------|
| Year      | 2019 | VIN        | SDCCS45B300177108 | Axle Combi      | Five |
| Mileage   | TBC  | Body Style | Curtainside       | Rear Suspension | Air  |
| Fuel Type |      | MOT Due    | 31/10/2025        | Rear Doors      | Barn |