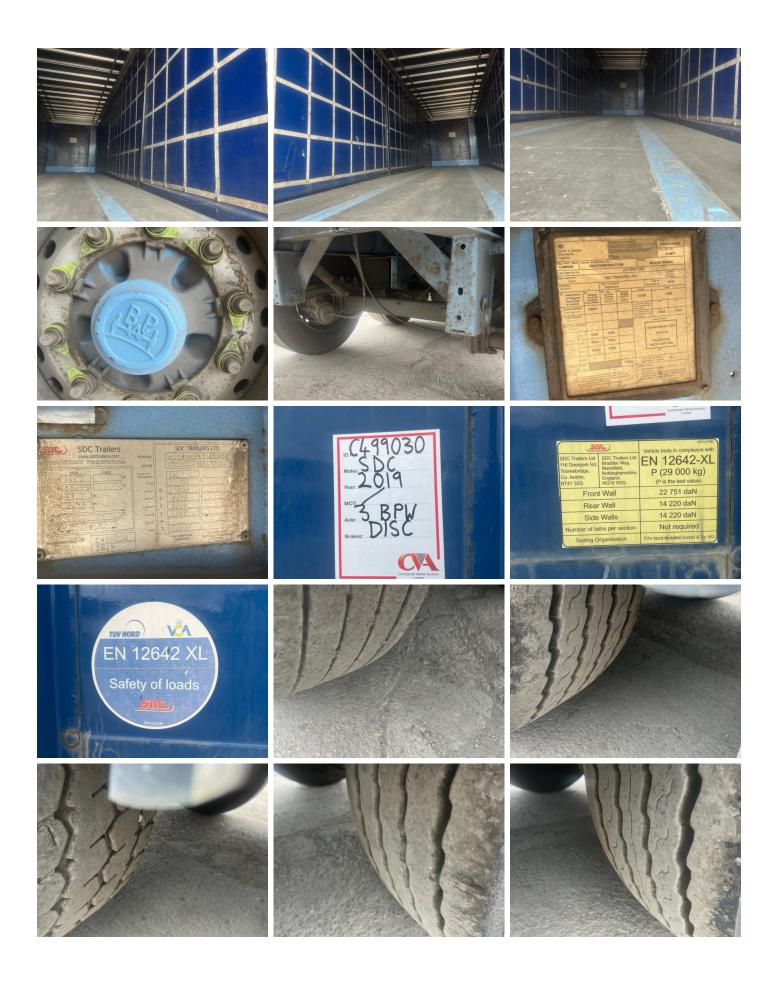

## **Details**

| Reg. date |      | Colour     | BLUE              | Brakes          | Disc |
|-----------|------|------------|-------------------|-----------------|------|
| Year      | 2019 | VIN        | SDCCS45B300177108 | Axle Combi      | Five |
| Mileage   | TBC  | Body Style | Curtainside       | Rear Suspension | Air  |
| Fuel Type |      | MOT Due    | 31/10/2025        | Rear Doors      | Barn |

## BPW AXLES, ENXL RATED

### **Tyres**

NSF

NSR

OSF

OSR

Spare

### **Photos**