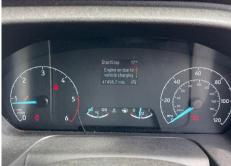

## FORD TRANSIT CUSTOM 280 2.0 EcoBlue 130ps

| Inspection |                               | Vehicle     |                                       |           |            |
|------------|-------------------------------|-------------|---------------------------------------|-----------|------------|
|            |                               | VAT         | Plus VAT                              |           |            |
|            |                               | V5          | Present                               |           |            |
| Details    |                               |             |                                       |           |            |
| Reg. date  | 17/06/2021                    | VIN         | WF0YXXTTGYMP64031                     | CAP Below | £10,000.00 |
| Year       | 2021                          | Body Style  | Panel Van SWB                         | Gearbox   | MANUAL     |
| Mileage    | 47,495 Miles Not<br>Warranted | MOT Due     | 20/05/2026                            | Gears     | 6          |
|            |                               | CAP Clean   | £13,100.00                            |           |            |
| Fuel Type  | Diesel                        | CAP Average | £11,950.00                            |           |            |
| Colour     | WHITE                         |             | , , , , , , , , , , , , , , , , , , , |           |            |