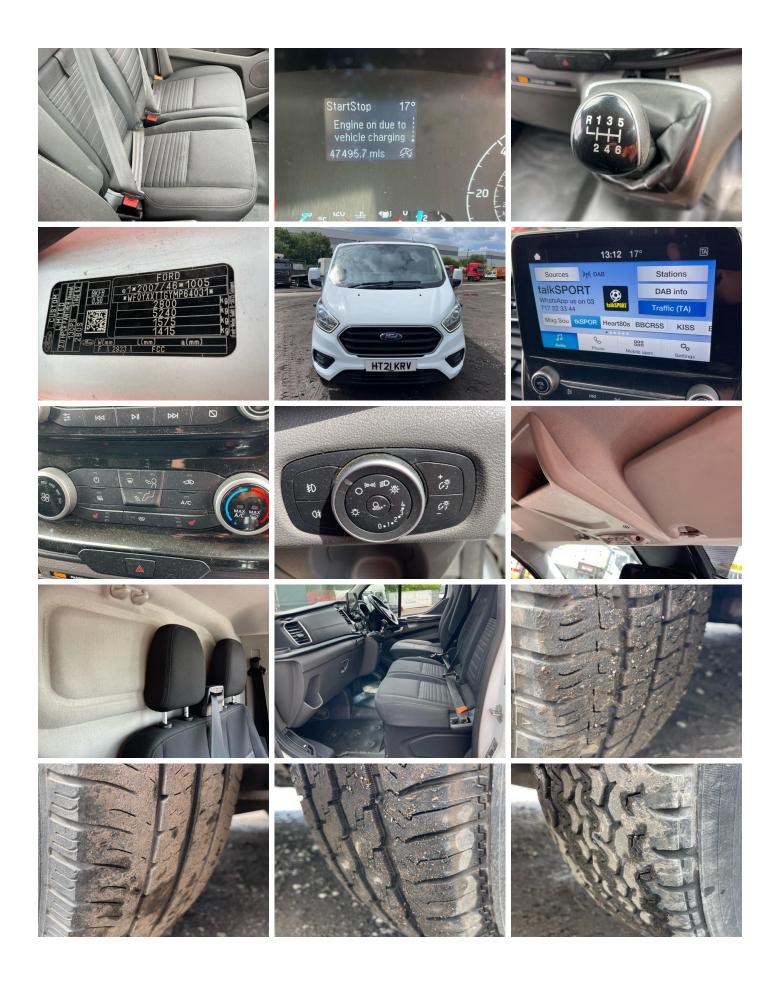

\*NO DRIVERS DOOR LOCK\* AD-BLUE, HEATED SEATS & WINDSCREEN, E/ MIRRORS, SIDE LOAD DOOR

| Tyres        |  |   |  |
|--------------|--|---|--|
| Tyres<br>NSF |  |   |  |
| NSR          |  |   |  |
| OSF          |  | ' |  |
| OSR          |  |   |  |
| Spare        |  |   |  |

## **Features**

Front parking sensor

· Rear parking sensor

· Air conditioning

• Front electric windows