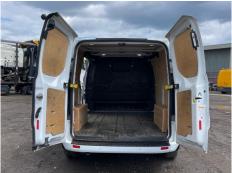

|
|            |                               | CAP Clean   | £13,100.00                            |           |            |
| Fuel Type  | Diesel                        | CAP Average | £11,950.00                            |           |            |
| Colour     | WHITE                         |             | , , , , , , , , , , , , , , , , , , , |           |            |

\*NO DRIVERS DOOR LOCK\* AD-BLUE, HEATED SEATS & WINDSCREEN, E/ MIRRORS, SIDE LOAD DOOR

| Tyres        |  |   |  |
|--------------|--|---|--|
| Tyres<br>NSF |  |   |  |
| NSR          |  |   |  |
| OSF          |  | ' |  |
| OSR          |  |   |  |
| Spare        |  |   |  |

## **Features**

Front parking sensor

· Rear parking sensor

· Air conditioning

• Front electric windows

## **Photos**