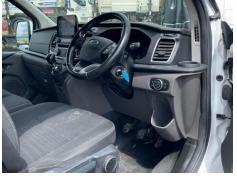

\*NO DRIVERS DOOR LOCK\* AD-BLUE, HEATED SEATS & WINDSCREEN, E/ MIRRORS, SIDE LOAD DOOR

| Tyres        |  |   |  |
|--------------|--|---|--|
| Tyres<br>NSF |  |   |  |
| NSR          |  |   |  |
| OSF          |  | ' |  |
| OSR          |  |   |  |
| Spare        |  |   |  |

## **Features**

Front parking sensor

· Rear parking sensor

· Air conditioning

• Front electric windows