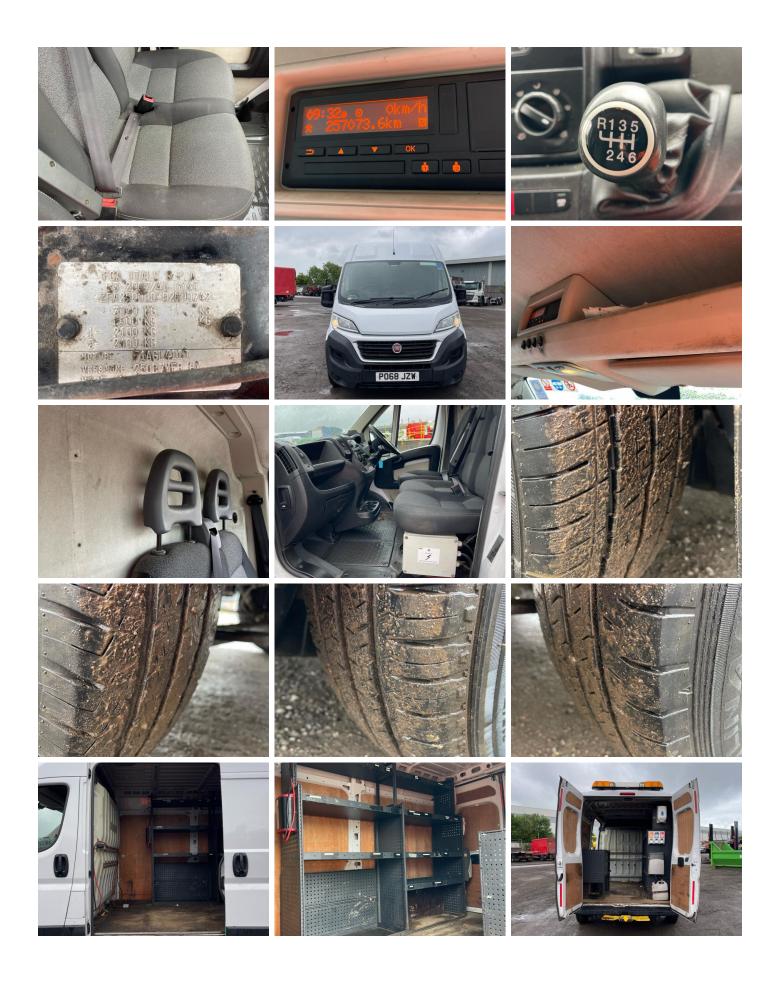

| CAP Clean   | £3,150.00         |           |           |
| Fuel Type       | Diesel                     | CAP Average | £2,725.00         | -         |           |
| Colour          | WHITE                      |             |                   | -         |           |

#### SIDE LOAD DOOR, E/ MIRRORS, POWER INVERTER

|              | • |  |  |  |
|--------------|---|--|--|--|
| Tyres        |   |  |  |  |
| Tyres<br>NSF |   |  |  |  |
| NSR          |   |  |  |  |
| OSF          |   |  |  |  |
| OSR          |   |  |  |  |
| Spare        |   |  |  |  |

### **Features**

- Bluetooth connection · Drivers airbag
- · Rear parking sensor
- Passenger airbag
- Digital radio Central locking
- Front electric windows
- · Cloth seat trim

#### **Photos**















# **Condition Check**



### **Damage Photos**



1: Bonnet Chipped Multiple Chips



2: Qtr Panel nsr Dented With Paint Damage



3: Qtr Panel Moulding ns Broken Replace



4: Door Pad osf Soiled Heavy



5: Carpets Front Torn Over 10mm

### Interior

| Carpet Condition Seat Condition | Poor<br>OK |    | Upholstery Condition<br>Odour | Poor<br>- |    |
|---------------------------------|------------|----|-------------------------------|-----------|----|
| Engine Runs                     |            | OK | No Excessive Smoking          |           | OK |
| EML light illuminated           |            | OK | DPF light illuminated         |           | OK |
| ABS light illuminated           |            | OK |                               |           |    |