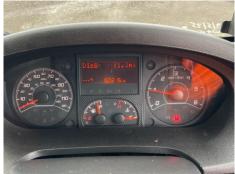

## Fiat Ducato 35 2.3 Multijet 130PS

| Inspection      |                            | Vehicle     |                   |           |           |
|-----------------|----------------------------|-------------|-------------------|-----------|-----------|
| Serious Damage? | No                         | VAT         | Plus VAT          |           |           |
|                 |                            | V5          | Present           | -         |           |
| Details         |                            |             |                   |           |           |
| Reg. date       | 08/10/2018                 | VIN         | ZFA25000002H90742 | CAP Below | £2,125.00 |
| Year            | 2018                       | Body Style  | Panel Van MWB     | Gearbox   | MANUAL    |
| Mileage         | 160,214 Miles<br>Warranted | MOT Due     | 07/10/2025        | Gears     | 6         |
|                 |                            | CAP Clean   | £3,150.00         |           |           |
| Fuel Type       | Diesel                     | CAP Average | £2,725.00         | -         |           |
| Colour          | WHITE                      |             |                   | -         |           |