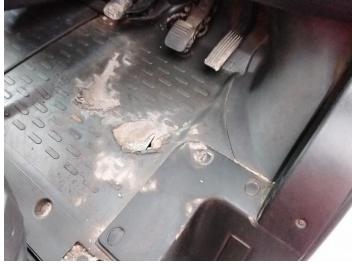

### **Damage Photos**

1: Bonnet Chipped Multiple Chips

2: Qtr Panel nsr Dented With Paint Damage

3: Qtr Panel Moulding ns Broken Replace

4: Door Pad osf Soiled Heavy

5: Carpets Front Torn Over 10mm