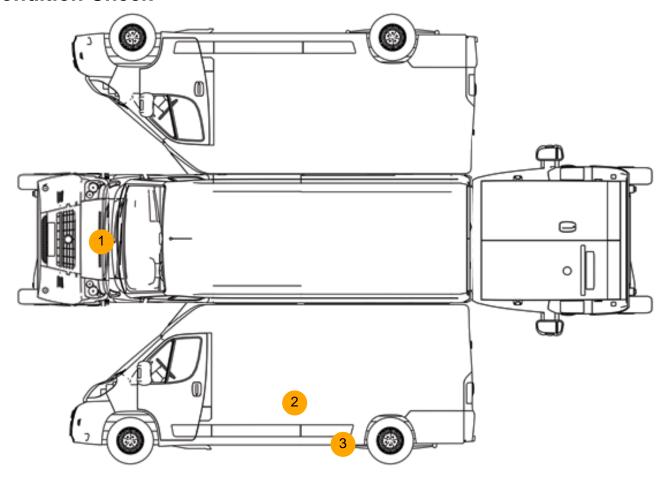

# **Condition Check**

### **Damage Photos**

1: Bonnet Chipped Multiple Chips

2: Qtr Panel nsr Dented With Paint Damage

3: Qtr Panel Moulding ns Broken Replace

4: Door Pad osf Soiled Heavy

5: Carpets Front Torn Over 10mm