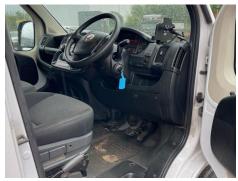

### Interior

| Carpet Condition Seat Condition | Poor<br>OK |    | Upholstery Condition<br>Odour | Poor<br>- |    |
|---------------------------------|------------|----|-------------------------------|-----------|----|
| Engine Runs                     |            | OK | No Excessive Smoking          |           | OK |
| EML light illuminated           |            | OK | DPF light illuminated         |           | OK |
| ABS light illuminated           |            | OK |                               |           |    |