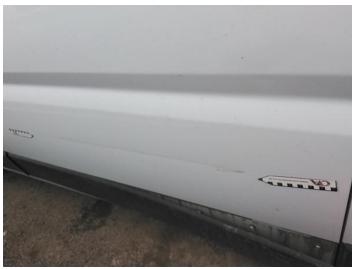

### **Damage Photos**

1: Bonnet Chipped Multiple Chips

2: Qtr Panel nsr Dented With Paint Damage

3: Qtr Panel Moulding ns Broken Replace

4: Door Pad osf Soiled Heavy

5: Carpets Front Torn Over 10mm