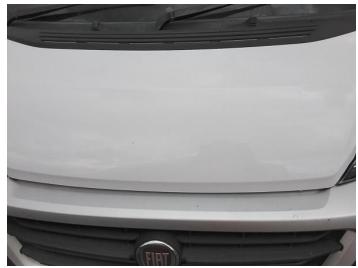

### **Damage Photos**

1: Bonnet Chipped Multiple Chips

2: Qtr Panel nsr Dented With Paint Damage

3: Qtr Panel Moulding ns Broken Replace

4: Door Pad osf Soiled Heavy

5: Carpets Front Torn Over 10mm