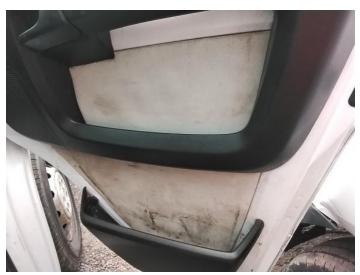

### **Damage Photos**

1: Bonnet Chipped Multiple Chips

2: Qtr Panel nsr Dented With Paint Damage

3: Qtr Panel Moulding ns Broken Replace

4: Door Pad osf Soiled Heavy

5: Carpets Front Torn Over 10mm