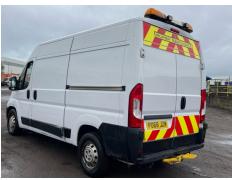

## Fiat Ducato 35 2.3 Multijet 130PS

| Inspection      |                            | Vehicle     |                   |           |           |
|-----------------|----------------------------|-------------|-------------------|-----------|-----------|
| Serious Damage? | No                         | VAT         | Plus VAT          |           |           |
|                 |                            | V5          | Present           | -         |           |
| Details         |                            |             |                   |           |           |
| Reg. date       | 08/10/2018                 | VIN         | ZFA25000002H90742 | CAP Below | £2,125.00 |
| Year            | 2018                       | Body Style  | Panel Van MWB     | Gearbox   | MANUAL    |
| Mileage         | 160,214 Miles<br>Warranted | MOT Due     | 07/10/2025        | Gears     | 6         |
|                 |                            | CAP Clean   | £3,150.00         |           |           |
| Fuel Type       | Diesel                     | CAP Average | £2,725.00         | -         |           |
| Colour          | WHITE                      |             |                   | -         |           |