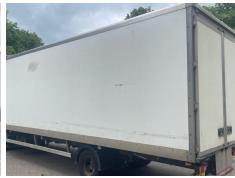

## **Damage Photos**

1: Door Moulding osf Broken Replace

2: Bonnet Chipped Multiple Chips

3: Door osf Dented Between 10mm + 30mm

4: Qtr Panel osr Scratched Over 25mm Thru Paint

5: Tailgate Rusted Over 5mm

6: Qtr Panel nsr Hole Over 10mm

7: Door nsf Chipped Edge Chip

8: Wing nsf Scratched Over 25mm Thru Paint