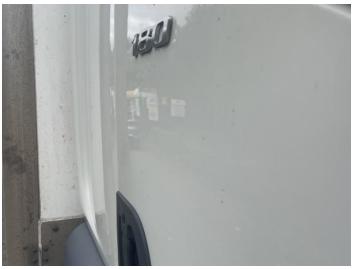

## **Damage Photos**

1: Door Moulding osf Broken Replace

2: Bonnet Chipped Multiple Chips

3: Door osf Dented Between 10mm + 30mm

4: Qtr Panel osr Scratched Over 25mm Thru Paint

5: Tailgate Rusted Over 5mm

6: Qtr Panel nsr Hole Over 10mm

7: Door nsf Chipped Edge Chip

8: Wing nsf Scratched Over 25mm Thru Paint