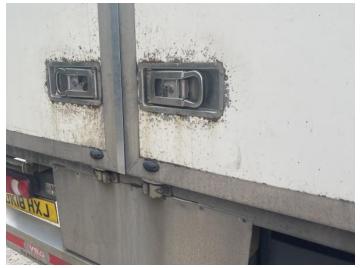

## **Damage Photos**

1: Door Moulding osf Broken Replace

2: Bonnet Chipped Multiple Chips

3: Door osf Dented Between 10mm + 30mm

4: Qtr Panel osr Scratched Over 25mm Thru Paint

5: Tailgate Rusted Over 5mm

6: Qtr Panel nsr Hole Over 10mm

7: Door nsf Chipped Edge Chip

8: Wing nsf Scratched Over 25mm Thru Paint