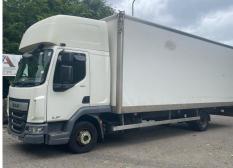

### **Daf LF 180**

| Inspection      |                      | Vehicle    |                  |                 |       |
|-----------------|----------------------|------------|------------------|-----------------|-------|
| Serious Damage? | No                   | VAT        | Plus VAT         |                 |       |
|                 |                      | V5         | Missing          | <del>_</del>    |       |
| Details         |                      |            |                  |                 |       |
| Reg. date       | 05/03/2018           | VIN        | XLRAEL1500L47285 | 6 Axle Combi    | 4x2   |
| Year            | 2018                 | Body Style | Box Van          | Steering Combi  | Steer |
| Mileage         | 549,644 Km Warranted | Keys       | 2                | Rear Suspension | Steel |
| Fuel Type       | Diesel               | Cab Type   | SLEEPER CAB      | Rear Doors      | Barn  |
| Colour          | WHITE                | Gearbox    | Automatic        | _               |       |
| Tyres           |                      |            |                  |                 |       |
| NSF             | NSI1                 | NSI2       | NSI3             |                 | NSI4  |
| OSF             | OSI1                 | OSI2       | OSI3             |                 | OSI4  |
| Spare           | NSO1                 | NSO2       | NSO              |                 | NSO4  |
|                 | OS01                 | OSO2       | OSOS             | 1               | OSO4  |

#### **Photos**