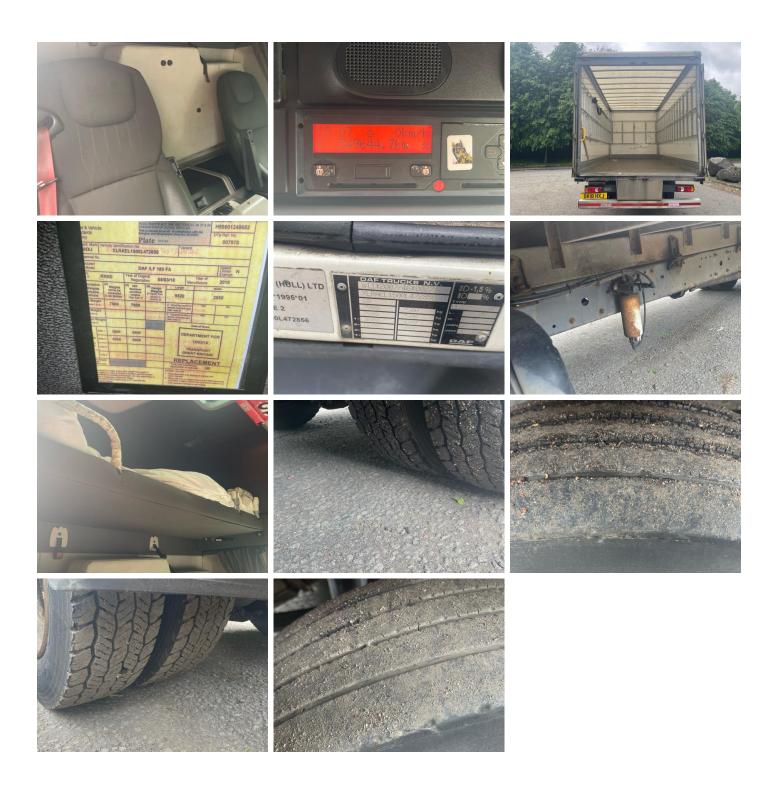

#### **Photos**

### **Daf LF 180**

| Inspection      |                      | Vehicle    |                  |                 |       |
|-----------------|----------------------|------------|------------------|-----------------|-------|
| Serious Damage? | No                   | VAT        | Plus VAT         |                 |       |
|                 |                      | V5         | Missing          | <del>_</del>    |       |
| Details         |                      |            |                  |                 |       |
| Reg. date       | 05/03/2018           | VIN        | XLRAEL1500L47285 | 6 Axle Combi    | 4x2   |
| Year            | 2018                 | Body Style | Box Van          | Steering Combi  | Steer |
| Mileage         | 549,644 Km Warranted | Keys       | 2                | Rear Suspension | Steel |
| Fuel Type       | Diesel               | Cab Type   | SLEEPER CAB      | Rear Doors      | Barn  |
| Colour          | WHITE                | Gearbox    | Automatic        | _               |       |
| Tyres           |                      |            |                  |                 |       |
| NSF             | NSI1                 | NSI2       | NSI3             |                 | NSI4  |
| OSF             | OSI1                 | OSI2       | OSI3             |                 | OSI4  |
| Spare           | NSO1                 | NSO2       | NSO              |                 | NSO4  |
|                 | OS01                 | OSO2       | OSOS             | 1               | OSO4  |