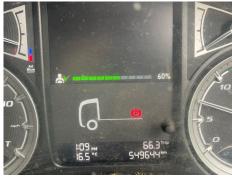

### **Daf LF 180**

| Inspection      |                      | Vehicle    |                  |                 |       |
|-----------------|----------------------|------------|------------------|-----------------|-------|
| Serious Damage? | No                   | VAT        | Plus VAT         |                 |       |
|                 |                      | V5         | Missing          | <del>_</del>    |       |
| Details         |                      |            |                  |                 |       |
| Reg. date       | 05/03/2018           | VIN        | XLRAEL1500L47285 | 6 Axle Combi    | 4x2   |
| Year            | 2018                 | Body Style | Box Van          | Steering Combi  | Steer |
| Mileage         | 549,644 Km Warranted | Keys       | 2                | Rear Suspension | Steel |
| Fuel Type       | Diesel               | Cab Type   | SLEEPER CAB      | Rear Doors      | Barn  |
| Colour          | WHITE                | Gearbox    | Automatic        | _               |       |
| Tyres           |                      |            |                  |                 |       |
| NSF             | NSI1                 | NSI2       | NSI3             |                 | NSI4  |
| OSF             | OSI1                 | OSI2       | OSI3             |                 | OSI4  |
| Spare           | NSO1                 | NSO2       | NSO              |                 | NSO4  |
|                 | OS01                 | OSO2       | OSOS             | 1               | OSO4  |