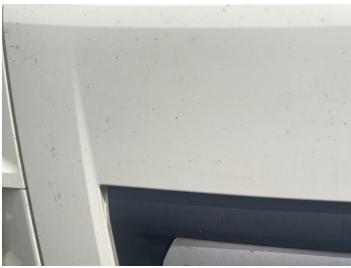

## **Damage Photos**

1: Door Moulding osf Broken Replace

2: Bonnet Chipped Multiple Chips

3: Door osf Dented Between 10mm + 30mm

4: Qtr Panel osr Scratched Over 25mm Thru Paint

5: Tailgate Rusted Over 5mm

6: Qtr Panel nsr Hole Over 10mm