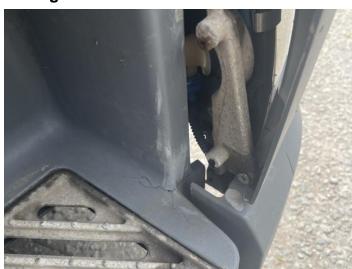

## **Damage Photos**

1: Door Moulding osf Broken Replace

2: Bonnet Chipped Multiple Chips

3: Door osf Dented Between 10mm + 30mm

4: Qtr Panel osr Scratched Over 25mm Thru Paint

5: Tailgate Rusted Over 5mm

6: Qtr Panel nsr Hole Over 10mm