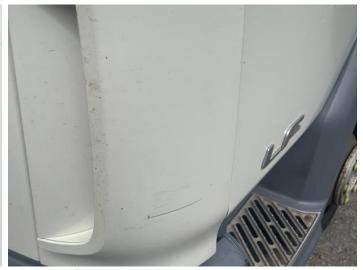

## **Damage Photos**

1: Door Moulding osf Broken Replace

2: Bonnet Chipped Multiple Chips

3: Door osf Dented Between 10mm + 30mm

4: Qtr Panel osr Scratched Over 25mm Thru Paint

5: Tailgate Rusted Over 5mm

6: Qtr Panel nsr Hole Over 10mm

7: Door nsf Chipped Edge Chip

8: Wing nsf Scratched Over 25mm Thru Paint