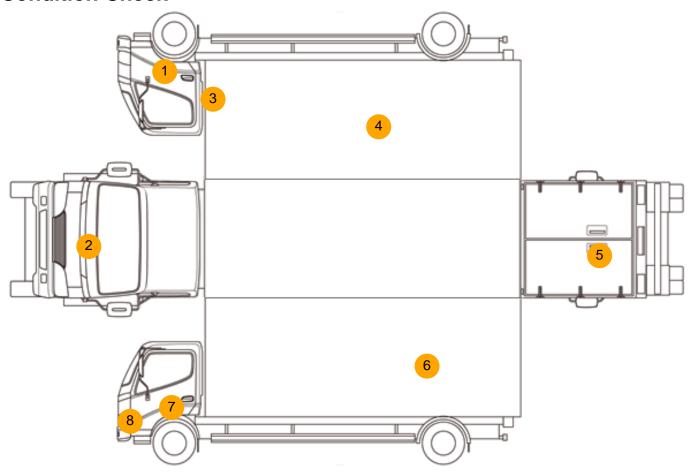

# **Condition Check**

## **Damage Photos**

1: Door Moulding osf Broken Replace

2: Bonnet Chipped Multiple Chips

3: Door osf Dented Between 10mm + 30mm

4: Qtr Panel osr Scratched Over 25mm Thru Paint

5: Tailgate Rusted Over 5mm

6: Qtr Panel nsr Hole Over 10mm

7: Door nsf Chipped Edge Chip

8: Wing nsf Scratched Over 25mm Thru Paint