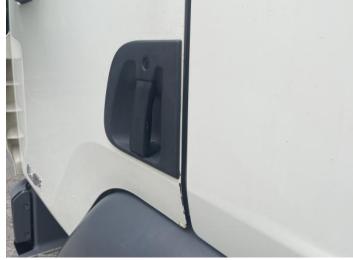

## **Damage Photos**

1: Door Moulding osf Broken Replace

2: Bonnet Chipped Multiple Chips

3: Door osf Dented Between 10mm + 30mm

4: Qtr Panel osr Scratched Over 25mm Thru Paint

5: Tailgate Rusted Over 5mm

6: Qtr Panel nsr Hole Over 10mm

7: Door nsf Chipped Edge Chip

8: Wing nsf Scratched Over 25mm Thru Paint