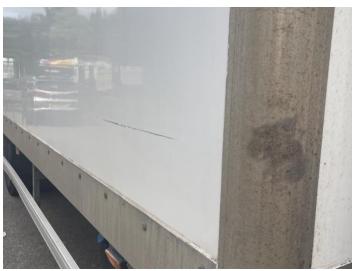

## **Damage Photos**

1: Door Moulding osf Broken Replace

2: Bonnet Chipped Multiple Chips

3: Door osf Dented Between 10mm + 30mm

4: Qtr Panel osr Scratched Over 25mm Thru Paint

5: Tailgate Rusted Over 5mm

6: Qtr Panel nsr Hole Over 10mm

7: Door nsf Chipped Edge Chip

8: Wing nsf Scratched Over 25mm Thru Paint