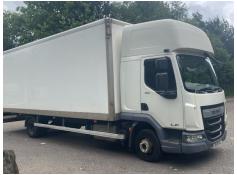

### **Daf LF 180**

| Inspection      |                      | Vehicle    |                  |                 |       |
|-----------------|----------------------|------------|------------------|-----------------|-------|
| Serious Damage? | No                   | VAT        | Plus VAT         |                 |       |
|                 |                      | V5         | Missing          | <del>_</del>    |       |
| Details         |                      |            |                  |                 |       |
| Reg. date       | 05/03/2018           | VIN        | XLRAEL1500L47285 | 6 Axle Combi    | 4x2   |
| Year            | 2018                 | Body Style | Box Van          | Steering Combi  | Steer |
| Mileage         | 549,644 Km Warranted | Keys       | 2                | Rear Suspension | Steel |
| Fuel Type       | Diesel               | Cab Type   | SLEEPER CAB      | Rear Doors      | Barn  |
| Colour          | WHITE                | Gearbox    | Automatic        | _               |       |
| Tyres           |                      |            |                  |                 |       |
| NSF             | NSI1                 | NSI2       | NSI3             |                 | NSI4  |
| OSF             | OSI1                 | OSI2       | OSI3             |                 | OSI4  |
| Spare           | NSO1                 | NSO2       | NSO              |                 | NSO4  |
|                 | OS01                 | OSO2       | OSOS             | 1               | OSO4  |

#### **Photos**