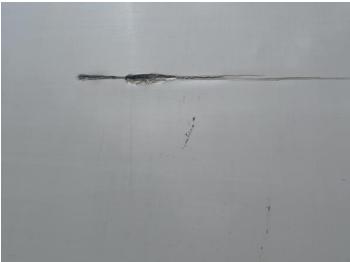

## **Damage Photos**

1: Door Moulding osf Broken Replace

2: Bonnet Chipped Multiple Chips

3: Door osf Dented Between 10mm + 30mm

4: Qtr Panel osr Scratched Over 25mm Thru Paint

5: Tailgate Rusted Over 5mm

6: Qtr Panel nsr Hole Over 10mm