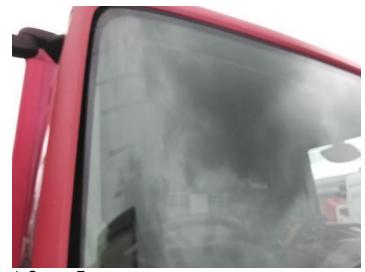

### **Damage Photos**

1: Screen Front Scratched Over 30mm

2: Bumper Front Scratched Over 100mm Thru Paint

3: Qtr Panel nsr Scratched Over 25mm Thru Paint

4: Qtr Panel Trim ns Scuffed Over 25mm

5: Tailgate Rusted Holed

6: Door osf Chipped Multiple Chips

7: Door Pad osf Broken Replace

8: Seat Base Cover nsf Torn Over 3mm

9: Screen Front Chipped Over 10mm