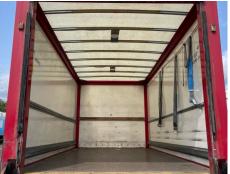

e Combi      | 4x2        |
| Year            | 2014                 | Body Style | Box Van           | Rear Suspension | Steel      |
| Mileage         | 682,676 Km Warranted | MOT Due    | 28/02/2026        | Tail Lift       | Cantilever |
| Fuel Type       | Diesel               | Cab Type   | DAY CAB           | -               |            |
| Colour          | RED                  | Gearbox    | MANUAL            | -               |            |

\*COLLECTED AS NON RUNNER - AIR TANKS, TAIL LIFT, BRAKE PIPE ISSUES\* \*CLUTCH NOISE\*

#### **Tyres**

| NSF   | NSI1 | NSI2 | NSI3 | NSI4 |  |
|-------|------|------|------|------|--|
| OSF   | OSI1 | OSI2 | OSI3 | OSI4 |  |
| Spare | NSO1 | NSO2 | NSO3 | NSO4 |  |
|       | OS01 | OSO2 | OSO3 | OSO4 |  |

#### **Photos**





















# **Condition Check**



### **Damage Photos**



1: Screen Front Scratched Over 30mm



2: Bumper Front Scratched Over 100mm Thru Paint



3: Qtr Panel nsr Scratched Over 25mm Thru Paint



4: Qtr Panel Trim ns Scuffed Over 25mm



5: Tailgate Rusted Holed



6: Door osf Chipped Multiple Chips



7: Door Pad osf Broken Replace



8: Seat Base Cover nsf Torn Over 3mm



9: Screen Front Chipped Over 10mm

#### Interior

| Carpet Condition Seat Condition | OK<br>Poor |    | Upholstery Condition<br>Odour | Poor<br>- |    |
|---------------------------------|------------|----|-------------------------------|-----------|----|
| Engine Runs                     |            | OK | No Excessive Smoking          |           | OK |
| EML light illuminated           |            | OK | DPF light