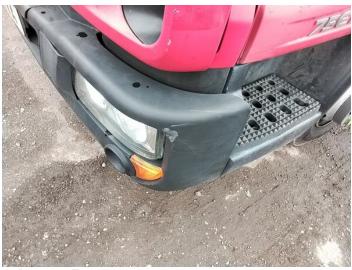

### **Damage Photos**

1: Screen Front Scratched Over 30mm

2: Bumper Front Scratched Over 100mm Thru Paint

3: Qtr Panel nsr Scratched Over 25mm Thru Paint

4: Qtr Panel Trim ns Scuffed Over 25mm

5: Tailgate Rusted Holed