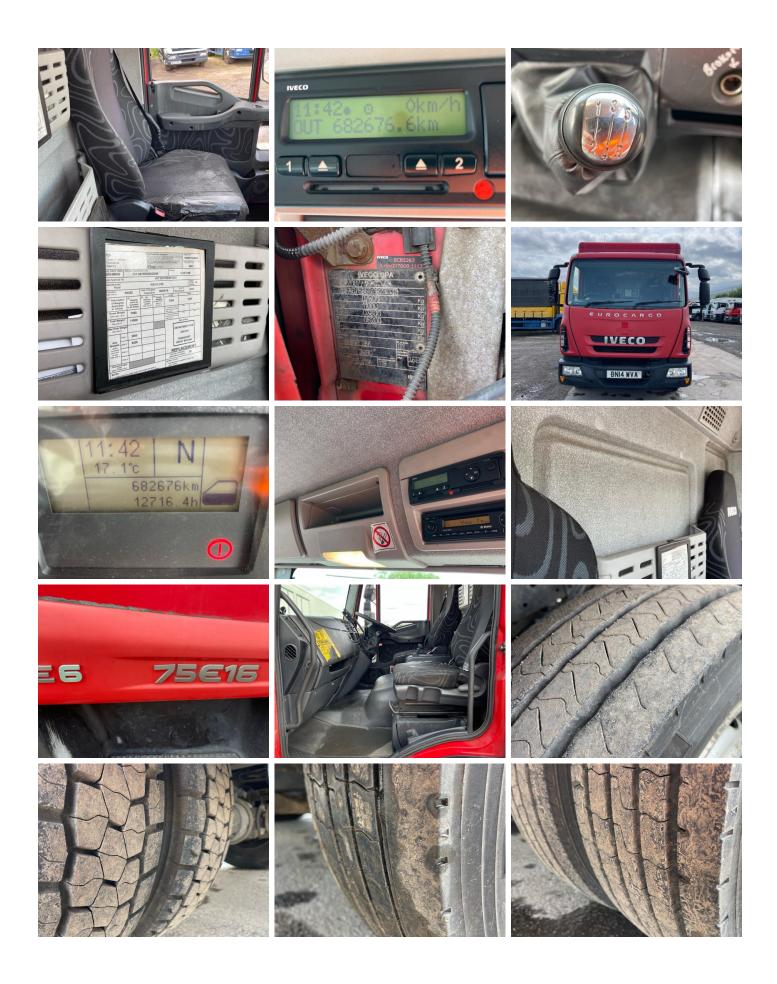

#### **Photos**

## Iveco Eurocargo 75E16S

| Inspection      |                      | venicie    |                   |                 |            |
|-----------------|----------------------|------------|-------------------|-----------------|------------|
| Serious Damage? | No                   | VAT        | Plus VAT          |                 |            |
|                 |                      | V5         | To Follow         | -               |            |
| Details         |                      |            |                   |                 |            |
| Reg. date       | 06/03/2014           | VIN        | ZCFA675B502623049 | Axle Combi      | 4x2        |
| Year            | 2014                 | Body Style | Box Van           | Rear Suspension | Steel      |
| Mileage         | 682,676 Km Warranted | MOT Due    | 28/02/2026        | Tail Lift       | Cantilever |
| Fuel Type       | Diesel               | Cab Type   | DAY CAB           | -               |            |
| Colour          | RED                  | Gearbox    | MANUAL            | -               |            |

#### **Tyres**

| NSF   | NSI1 | NSI2 | NSI3 | NSI4 |  |
|-------|------|------|------|------|--|
| OSF   | OSI1 | OSI2 | OSI3 | OSI4 |  |
| Spare | NSO1 | NSO2 | NSO3 | NSO4 |  |
|       | OS01 | OSO2 | OSO3 | OSO4 |  |