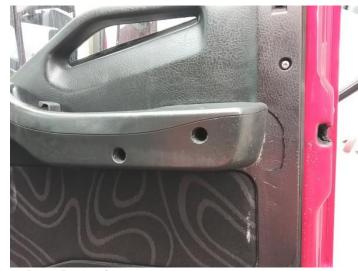

6: Door osf Chipped Multiple Chips

7: Door Pad osf Broken Replace

8: Seat Base Cover nsf Torn Over 3mm

9: Screen Front Chipped Over 10mm