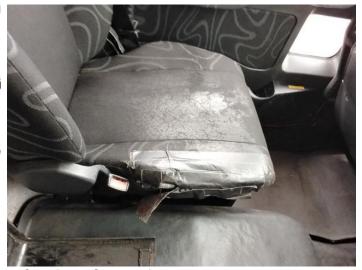

6: Door osf Chipped Multiple Chips

7: Door Pad osf Broken Replace

8: Seat Base Cover nsf Torn Over 3mm

9: Screen Front Chipped Over 10mm