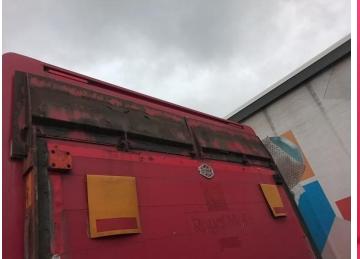

### **Damage Photos**

1: Screen Front Scratched Over 30mm

2: Bumper Front Scratched Over 100mm Thru Paint

3: Qtr Panel nsr Scratched Over 25mm Thru Paint

4: Qtr Panel Trim ns Scuffed Over 25mm

5: Tailgate Rusted Holed