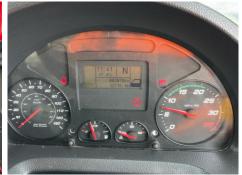

## Iveco Eurocargo 75E16S

| Inspection      |                      | venicie    |                   |                 |            |
|-----------------|----------------------|------------|-------------------|-----------------|------------|
| Serious Damage? | No                   | VAT        | Plus VAT          |                 |            |
|                 |                      | V5         | To Follow         | -               |            |
| Details         |                      |            |                   |                 |            |
| Reg. date       | 06/03/2014           | VIN        | ZCFA675B502623049 | Axle Combi      | 4x2        |
| Year            | 2014                 | Body Style | Box Van           | Rear Suspension | Steel      |
| Mileage         | 682,676 Km Warranted | MOT Due    | 28/02/2026        | Tail Lift       | Cantilever |
| Fuel Type       | Diesel               | Cab Type   | DAY CAB           | -               |            |
| Colour          | RED                  | Gearbox    | MANUAL            | -               |            |