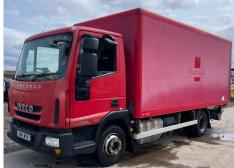

# **VEHICLE INSPECTION REPORT**

**BN14WVA** 

## Iveco Eurocargo 75E16S

| Inspection      |                      | venicie    |                   |                 |            |
|-----------------|----------------------|------------|-------------------|-----------------|------------|
| Serious Damage? | No                   | VAT        | Plus VAT          |                 |            |
|                 |                      | V5         | To Follow         | -               |            |
| Details         |                      |            |                   |                 |            |
| Reg. date       | 06/03/2014           | VIN        | ZCFA675B502623049 | Axle Combi      | 4x2        |
| Year            | 2014                 | Body Style | Box Van           | Rear Suspension | Steel      |
| Mileage         | 682,676 Km Warranted | MOT Due    | 28/02/2026        | Tail Lift       | Cantilever |
| Fuel Type       | Diesel               | Cab Type   | DAY CAB           | -               |            |
| Colour          | RED                  | Gearbox    | MANUAL            | -               |            |