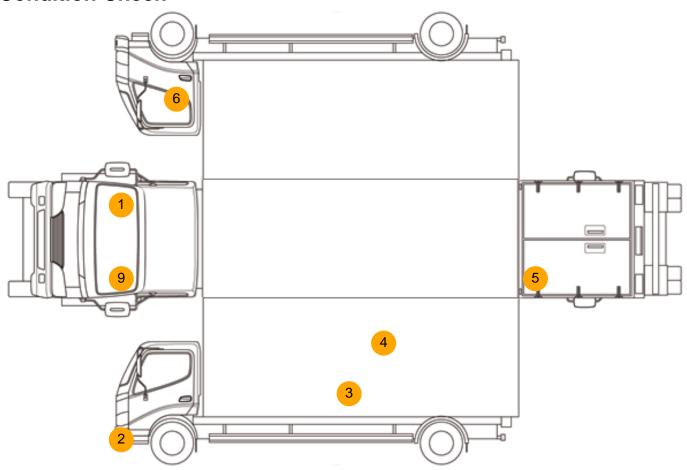

# **Condition Check**

### **Damage Photos**

1: Screen Front Scratched Over 30mm

2: Bumper Front Scratched Over 100mm Thru Paint

3: Qtr Panel nsr Scratched Over 25mm Thru Paint

4: Qtr Panel Trim ns Scuffed Over 25mm

5: Tailgate Rusted Holed

6: Door osf Chipped Multiple Chips

7: Door Pad osf Broken Replace

8: Seat Base Cover nsf Torn Over 3mm

9: Screen Front Chipped Over 10mm