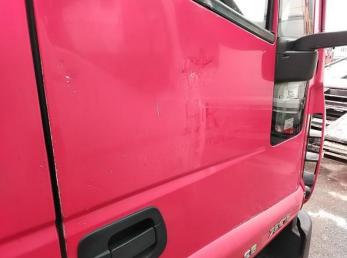

### **Damage Photos**

1: Screen Front Scratched Over 30mm

2: Bumper Front Scratched Over 100mm Thru Paint

3: Qtr Panel nsr Scratched Over 25mm Thru Paint

4: Qtr Panel Trim ns Scuffed Over 25mm

5: Tailgate Rusted Holed

6: Door osf Chipped Multiple Chips

7: Door Pad osf Broken Replace

8: Seat Base Cover nsf Torn Over 3mm

9: Screen Front Chipped Over 10mm