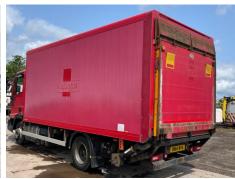

## Iveco Eurocargo 75E16S

| Inspection      |                      | venicie    |                   |                 |            |
|-----------------|----------------------|------------|-------------------|-----------------|------------|
| Serious Damage? | No                   | VAT        | Plus VAT          |                 |            |
|                 |                      | V5         | To Follow         | -               |            |
| Details         |                      |            |                   |                 |            |
| Reg. date       | 06/03/2014           | VIN        | ZCFA675B502623049 | Axle Combi      | 4x2        |
| Year            | 2014                 | Body Style | Box Van           | Rear Suspension | Steel      |
| Mileage         | 682,676 Km Warranted | MOT Due    | 28/02/2026        | Tail Lift       | Cantilever |
| Fuel Type       | Diesel               | Cab Type   | DAY CAB           | -               |            |
| Colour          | RED                  | Gearbox    | MANUAL            | -               |            |

\*COLLECTED AS NON RUNNER - AIR TANKS, TAIL LIFT, BRAKE PIPE ISSUES\* \*CLUTCH NOISE\*