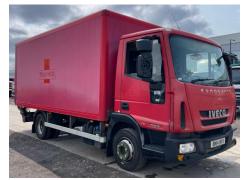

# **VEHICLE INSPECTION REPORT**

**BN14WVA** 

## Iveco Eurocargo 75E16S

| Inspection      |                      | venicie    |                   |                 |            |
|-----------------|----------------------|------------|-------------------|-----------------|------------|
| Serious Damage? | No                   | VAT        | Plus VAT          |                 |            |
|                 |                      | V5         | To Follow         | -               |            |
| Details         |                      |            |                   |                 |            |
| Reg. date       | 06/03/2014           | VIN        | ZCFA675B502623049 | Axle Combi      | 4x2        |
| Year            | 2014                 | Body Style | Box Van           | Rear Suspension | Steel      |
| Mileage         | 682,676 Km Warranted | MOT Due    | 28/02/2026        | Tail Lift       | Cantilever |
| Fuel Type       | Diesel               | Cab Type   | DAY CAB           | -               |            |
| Colour          | RED                  | Gearbox    | MANUAL            | -               |            |