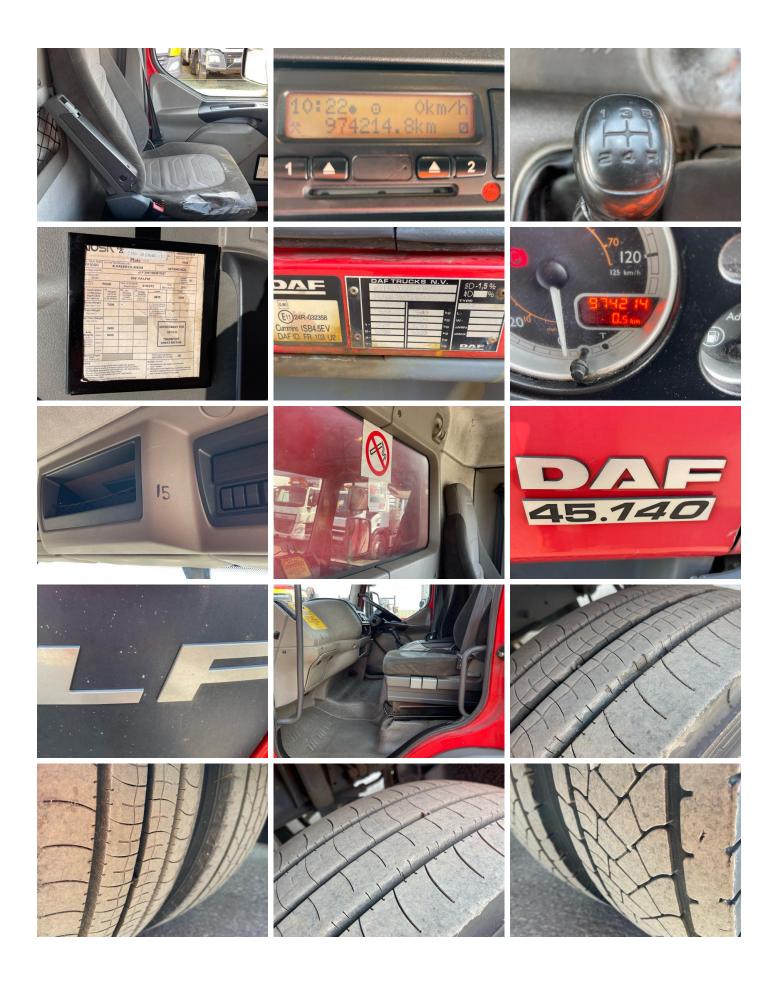

### Daf LF 45.140

| Inspection      |                      | Vehicle           |                   |                 |            |
|-----------------|----------------------|-------------------|-------------------|-----------------|------------|
| Serious Damage? | No                   | VAT               | Plus VAT          |                 |            |
|                 |                      | V5                | To Follow         | -<br>-          |            |
| Details         |                      |                   |                   |                 |            |
| Reg. date       | 01/03/2013           | VIN               | XLRAE45FF0L424204 | Cab Type        | DAY CAB    |
| Year            | 2013                 | Body Style        | Box Van           | Gearbox         | MANUAL     |
| Mileage         | 974,214 Km Warranted | Service history   | Yes               | Axle Combi      | 4x2        |
| Fuel Type       | Diesel               | Service documents | Printout          | Rear Suspension | Steel      |
| Colour          | RED                  | MOT Due           | 31/03/2026        | Tail Lift       | Cantilever |

#### **Tyres**

| NSF   | NSI1 | NSI2 | NSI3 | NSI4 |  |
|-------|------|------|------|------|--|
| OSF   | OSI1 | OSI2 | OSI3 | OSI4 |  |
| Spare | NSO1 | NSO2 | NSO3 | NSO4 |  |
|       | OS01 | OSO2 | OSO3 | OSO4 |  |

#### **Photos**

#### Interior

| Carpet Condition Seat Condition | Poor<br>Poor |    | Upholstery Condition<br>Odour | Poor<br>- |    |
|---------------------------------|--------------|----|-------------------------------|-----------|----|
| Engine Runs                     |              | OK | No Excessive Smoking          |           | OK |
| EML light illuminated           |              | OK | DPF light illuminated         |           | OK |
| ABS light illuminated           |              | OK |                               |           |    |