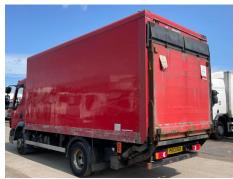

### Daf LF 45.140

| Inspection      |                      | Vehicle           |                   |                 |            |
|-----------------|----------------------|-------------------|-------------------|-----------------|------------|
| Serious Damage? | No                   | VAT               | Plus VAT          |                 |            |
|                 |                      | V5                | To Follow         | -<br>-          |            |
| Details         |                      |                   |                   |                 |            |
| Reg. date       | 01/03/2013           | VIN               | XLRAE45FF0L424204 | Cab Type        | DAY CAB    |
| Year            | 2013                 | Body Style        | Box Van           | Gearbox         | MANUAL     |
| Mileage         | 974,214 Km Warranted | Service history   | Yes               | Axle Combi      | 4x2        |
| Fuel Type       | Diesel               | Service documents | Printout          | Rear Suspension | Steel      |
| Colour          | RED                  | MOT Due           | 31/03/2026        | Tail Lift       | Cantilever |

#### \*COLLECTED AS NON RUNNER - CAB ROT, TAIL LIFT, TYRE ISSUES\*