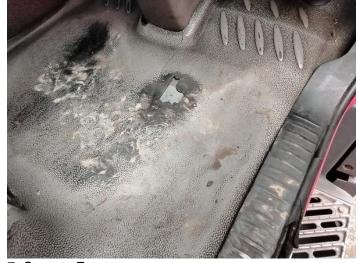

6: Door Pad osf Soiled Heavy

7: Carpets Front Torn Over 10mm

8: Seat Base Cover nsf Holed Over 3mm

9: Door Pad nsf Soiled Heavy

10: Screen Front Chipped Over 10mm

#### Interior

| Carpet Condition Seat Condition | Poor<br>Poor |    | Upholstery Condition<br>Odour | Poor<br>- |    |
|---------------------------------|--------------|----|-------------------------------|-----------|----|
| Engine Runs                     |              | OK | No Excessive Smoking          |           | OK |
| EML light illuminated           |              | OK | DPF light illuminated         |           | OK |
| ABS light illuminated           |              | OK |                               |           |    |