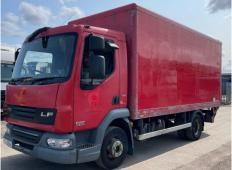

### Daf LF 45.140

| Inspection      |                      | Vehicle           |                   |                 |            |
|-----------------|----------------------|-------------------|-------------------|-----------------|------------|
| Serious Damage? | No                   | VAT               | Plus VAT          |                 |            |
|                 |                      | V5                | To Follow         | -<br>-          |            |
| Details         |                      |                   |                   |                 |            |
| Reg. date       | 01/03/2013           | VIN               | XLRAE45FF0L424204 | Cab Type        | DAY CAB    |
| Year            | 2013                 | Body Style        | Box Van           | Gearbox         | MANUAL     |
| Mileage         | 974,214 Km Warranted | Service history   | Yes               | Axle Combi      | 4x2        |
| Fuel Type       | Diesel               | Service documents | Printout          | Rear Suspension | Steel      |
| Colour          | RED                  | MOT Due           | 31/03/2026        | Tail Lift       | Cantilever |

#### \*COLLECTED AS NON RUNNER - CAB ROT, TAIL LIFT, TYRE ISSUES\*