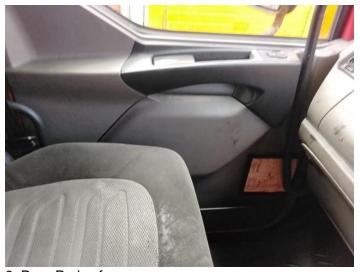

## **Damage Photos**

1: Bonnet Chipped Multiple Chips

2: Bumper Front Grill Broken Replace

3: Bumper Front Scratched Over 100mm Thru Paint

4: Door osf Dented Over 30mm

5: Door osf Scratched Over 25mm Thru Paint

6: Door Pad osf Soiled Heavy

7: Carpets Front Torn Over 10mm

8: Seat Base Cover nsf Holed Over 3mm

9: Door Pad nsf Soiled Heavy

10: Screen Front Chipped Over 10mm