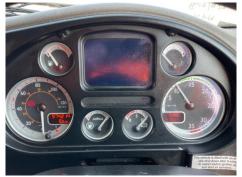

#### Interior

| Carpet Condition Seat Condition | Poor<br>Poor |    | Upholstery Condition<br>Odour | Poor<br>- |    |
|---------------------------------|--------------|----|-------------------------------|-----------|----|
| Engine Runs                     |              | OK | No Excessive Smoking          |           | OK |
| EML light illuminated           |              | OK | DPF light illuminated         |           | OK |
| ABS light illuminated           |              | OK |                               |           |    |