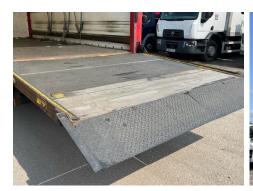

### Daf LF 45.140

| Inspection      |                      | Vehicle           |                   |                 |            |
|-----------------|----------------------|-------------------|-------------------|-----------------|------------|
| Serious Damage? | No                   | VAT               | Plus VAT          |                 |            |
|                 |                      | V5                | To Follow         | -<br>-          |            |
| Details         |                      |                   |                   |                 |            |
| Reg. date       | 01/03/2013           | VIN               | XLRAE45FF0L424204 | Cab Type        | DAY CAB    |
| Year            | 2013                 | Body Style        | Box Van           | Gearbox         | MANUAL     |
| Mileage         | 974,214 Km Warranted | Service history   | Yes               | Axle Combi      | 4x2        |
| Fuel Type       | Diesel               | Service documents | Printout          | Rear Suspension | Steel      |
| Colour          | RED                  | MOT Due           | 31/03/2026        | Tail Lift       | Cantilever |