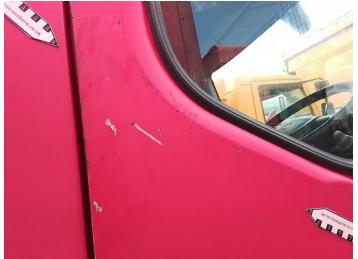

## **Damage Photos**

1: Bonnet Chipped Multiple Chips

2: Bumper Front Grill Broken Replace

3: Bumper Front Scratched Over 100mm Thru Paint

4: Door osf Dented Over 30mm

5: Door osf Scratched Over 25mm Thru Paint