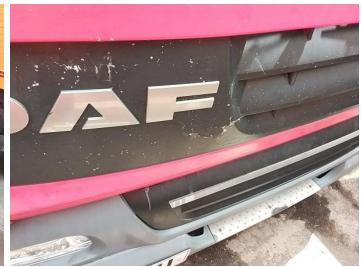

## **Damage Photos**

1: Bonnet Chipped Multiple Chips

2: Bumper Front Grill Broken Replace

3: Bumper Front Scratched Over 100mm Thru Paint

4: Door osf Dented Over 30mm

5: Door osf Scratched Over 25mm Thru Paint