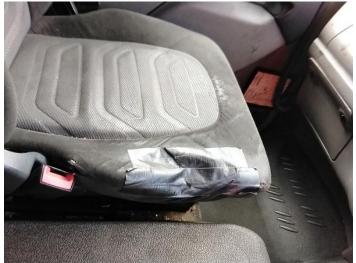

6: Door Pad osf Soiled Heavy

7: Carpets Front Torn Over 10mm

8: Seat Base Cover nsf Holed Over 3mm

9: Door Pad nsf Soiled Heavy

10: Screen Front Chipped Over 10mm

#### Interior

| Carpet Condition Seat Condition | Poor<br>Poor |    | Upholstery Condition<br>Odour | Poor<br>- |    |
|---------------------------------|--------------|----|-------------------------------|-----------|----|
| Engine Runs                     |              | OK | No Excessive Smoking          |           | OK |
| EML light illuminated           |              | OK | DPF light illuminated         |           | OK |
| ABS light illuminated           |              | OK |                               |           |    |