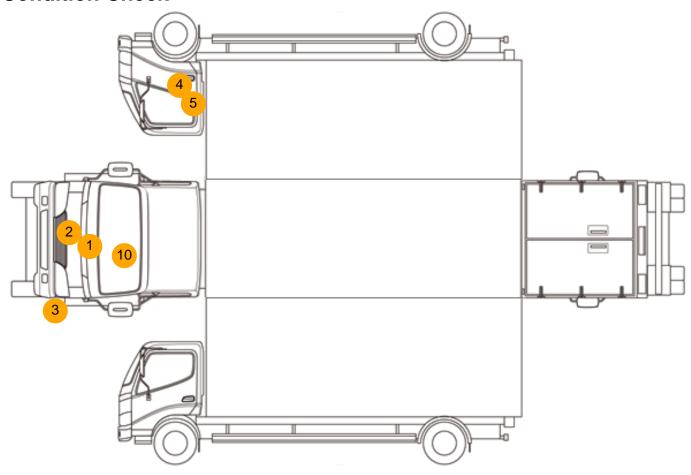

## **Condition Check**

## **Damage Photos**

1: Bonnet Chipped Multiple Chips

2: Bumper Front Grill Broken Replace

3: Bumper Front Scratched Over 100mm Thru Paint

4: Door osf Dented Over 30mm

5: Door osf Scratched Over 25mm Thru Paint

6: Door Pad osf Soiled Heavy

7: Carpets Front Torn Over 10mm

8: Seat Base Cover nsf Holed Over 3mm

9: Door Pad nsf Soiled Heavy

10: Screen Front Chipped Over 10mm