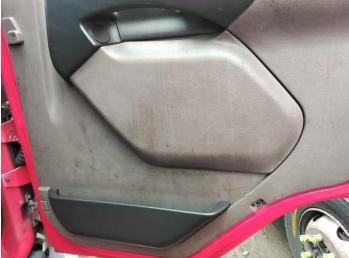

## **Damage Photos**

1: Bonnet Chipped Multiple Chips

2: Bumper Front Grill Broken Replace

3: Bumper Front Scratched Over 100mm Thru Paint

4: Door osf Dented Over 30mm

5: Door osf Scratched Over 25mm Thru Paint

6: Door Pad osf Soiled Heavy

7: Carpets Front Torn Over 10mm

8: Seat Base Cover nsf Holed Over 3mm

9: Door Pad nsf Soiled Heavy

10: Screen Front Chipped Over 10mm