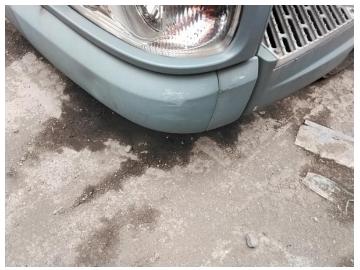

## **Damage Photos**

1: Bonnet Chipped Multiple Chips

2: Bumper Front Grill Broken Replace

3: Bumper Front Scratched Over 100mm Thru Paint

4: Door osf Dented Over 30mm

5: Door osf Scratched Over 25mm Thru Paint