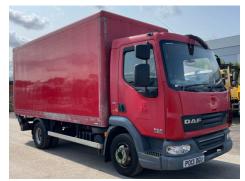

### Daf LF 45.140

| Inspection      |                      | Vehicle           |                   |                 |            |
|-----------------|----------------------|-------------------|-------------------|-----------------|------------|
| Serious Damage? | No                   | VAT               | Plus VAT          |                 |            |
|                 |                      | V5                | To Follow         | -<br>-          |            |
| Details         |                      |                   |                   |                 |            |
| Reg. date       | 01/03/2013           | VIN               | XLRAE45FF0L424204 | Cab Type        | DAY CAB    |
| Year            | 2013                 | Body Style        | Box Van           | Gearbox         | MANUAL     |
| Mileage         | 974,214 Km Warranted | Service history   | Yes               | Axle Combi      | 4x2        |
| Fuel Type       | Diesel               | Service documents | Printout          | Rear Suspension | Steel      |
| Colour          | RED                  | MOT Due           | 31/03/2026        | Tail Lift       | Cantilever |

#### \*COLLECTED AS NON RUNNER - CAB ROT, TAIL LIFT, TYRE ISSUES\*