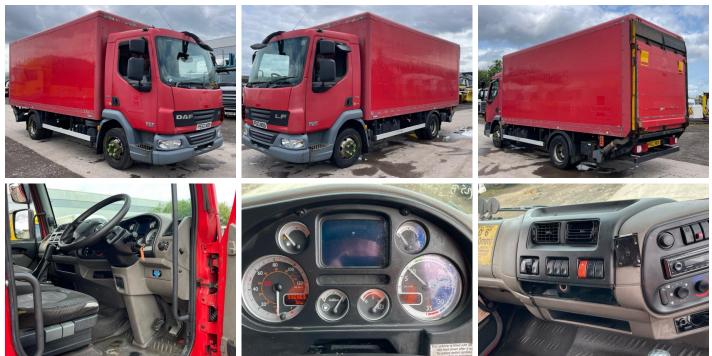

T Due           | 31/10/2025        | Tail Lift       | Cantilever |

#### \*COLLECTED AS NON RUNNER - CORROSION\*

| Tyres |      |      |      |          |
|-------|------|------|------|----------|
| NSF   | NSI1 | NSI2 | NSI3 | NSI4     |
| OSF   | OSI1 | OSI2 | OSI3 | OSI4     |
| Spare | NSO1 | NSO2 | NSO3 | NSO4     |
|       | OS01 | OSO2 | OSO3 | <br>OSO4 |

### **Features**

| <ul> <li>Cruise control</li> </ul> | Radio/CD | <ul> <li>Front electric windows</li> </ul> | <ul> <li>Cloth seat trim</li> </ul> |
|------------------------------------|----------|--------------------------------------------|-------------------------------------|
|------------------------------------|----------|--------------------------------------------|-------------------------------------|

#### Photos













# **Condition Check**



#### **Damage Photos**



1: Bonnet Chipped Multiple Chips

2: Qtr Panel osr Scratched Over 25mm Thru Paint





3: Qtr Panel osr Scratched Over 25mm Thru Paint



4: Door osf Scratched Over 25mm Not Thru Paint



5: Door Pad osf Soiled Heavy



7: Screen Front Chipped Over 10mm

Interior

6: Seat Base Cover osf Torn Over 3mm

| Carpet Condition<br>Seat Condition | OK<br>Poor |    | Upholstery Condition<br>Odour |  |    |
|------------------------------------|------------|----|-------------------------------|--|----|
| EML light illuminated              |            | OK | DPF light illuminated         |  | ОК |
| ABS light illuminated              |            | OK |                               |  |    |