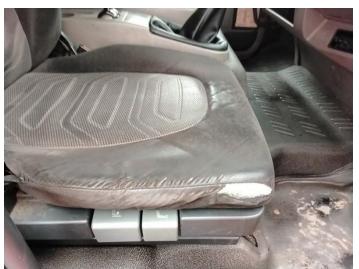

7: Screen Front Chipped Over 10mm

Interior

6: Seat Base Cover osf Torn Over 3mm

| Carpet Condition<br>Seat Condition | OK<br>Poor |    | Upholstery Condition<br>Odour |  |    |
|------------------------------------|------------|----|-------------------------------|--|----|
| EML light illuminated              |            | OK | DPF light illuminated         |  | ОК |
| ABS light illuminated              |            | OK |                               |  |    |