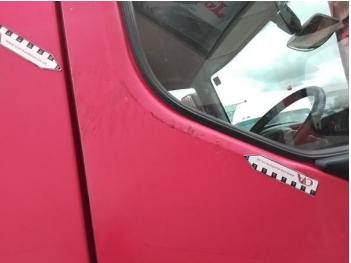

#### **Damage Photos**

1: Bonnet Chipped Multiple Chips

2: Qtr Panel osr Scratched Over 25mm Thru Paint

3: Qtr Panel osr Scratched Over 25mm Thru Paint

4: Door osf Scratched Over 25mm Not Thru Paint

5: Door Pad osf Soiled Heavy