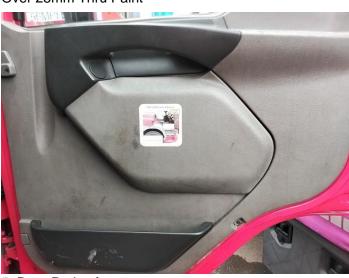

#### **Damage Photos**

1: Bonnet Chipped Multiple Chips

2: Qtr Panel osr Scratched Over 25mm Thru Paint

3: Qtr Panel osr Scratched Over 25mm Thru Paint

4: Door osf Scratched Over 25mm Not Thru Paint

5: Door Pad osf Soiled Heavy