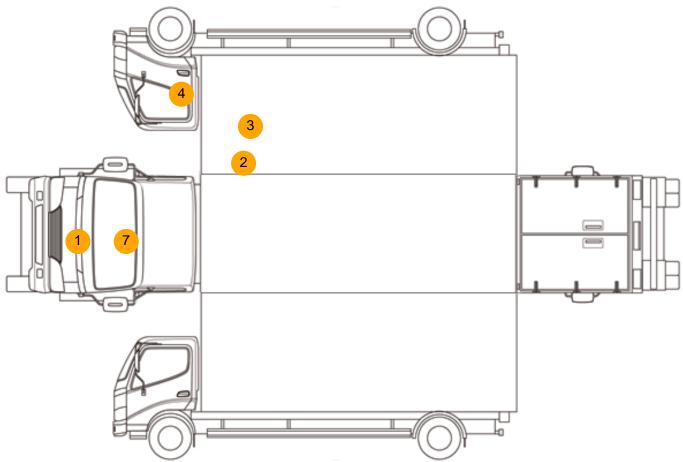

#### **Damage Photos**

1: Bonnet Chipped Multiple Chips

2: Qtr Panel osr Scratched Over 25mm Thru Paint

3: Qtr Panel osr Scratched Over 25mm Thru Paint

4: Door osf Scratched Over 25mm Not Thru Paint

5: Door Pad osf Soiled Heavy

7: Screen Front Chipped Over 10mm

Interior

6: Seat Base Cover osf Torn Over 3mm

| Carpet Condition<br>Seat Condition | OK<br>Poor |    | Upholstery Condition<br>Odour |  |    |
|------------------------------------|------------|----|-------------------------------|--|----|
| EML light illuminated              |            | OK | DPF light illuminated         |  | ОК |
| ABS light illuminated              |            | OK |                               |  |    |