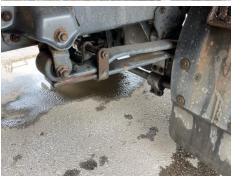

#### \*COLLECTED AS NON RUNNER - CORROSION\*

| Tyres |      |      |      |          |
|-------|------|------|------|----------|
| NSF   | NSI1 | NSI2 | NSI3 | NSI4     |
| OSF   | OSI1 | OSI2 | OSI3 | OSI4     |
| Spare | NSO1 | NSO2 | NSO3 | NSO4     |
|       | OS01 | OSO2 | OSO3 | <br>OSO4 |