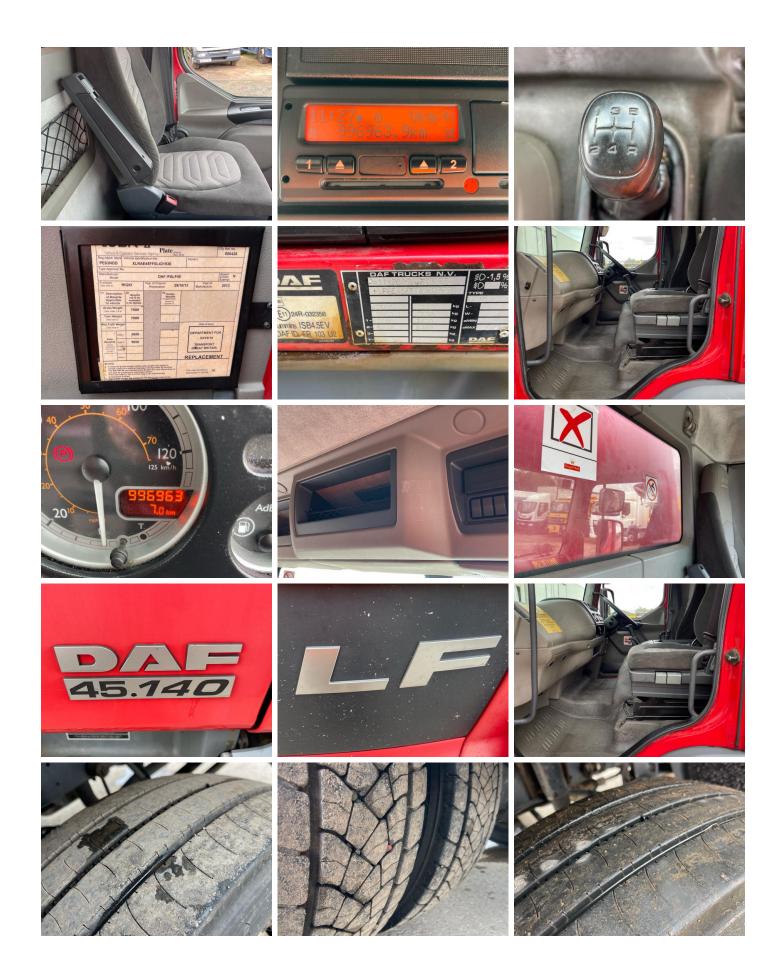

Due           | 31/10/2025        | Tail Lift       | Cantilever |

#### \*COLLECTED AS NON RUNNER - CORROSION\*

| Tyres |      |      |      |          |
|-------|------|------|------|----------|
| NSF   | NSI1 | NSI2 | NSI3 | NSI4     |
| OSF   | OSI1 | OSI2 | OSI3 | OSI4     |
| Spare | NSO1 | NSO2 | NSO3 | NSO4     |
|       | OS01 | OSO2 | OSO3 | <br>OSO4 |

### **Features**

| <ul> <li>Cruise control</li> </ul> | Radio/CD | <ul> <li>Front electric windows</li> </ul> | <ul> <li>Cloth seat trim</li> </ul> |
|------------------------------------|----------|--------------------------------------------|-------------------------------------|
|------------------------------------|----------|--------------------------------------------|-------------------------------------|

#### Photos













# **Condition Check**



#### **Damage Photos**



1: Bonnet Chipped Multiple Chips

2: Qtr Panel osr Scratched Over 25mm Thru Paint





3: Qtr Panel osr Scratched Over 25mm Thru Paint



4: Door osf Scratched Over 25mm Not Thru Paint



5: Door Pad osf Soiled Heavy



7: Screen Front Chipped Over 10mm

Interior

6: Seat Base Cover osf Torn Over 3mm

| Carpet Condition<br>Seat Condition | OK<br>Poor |    | Upholstery Condition<br>Odour |  |    |
|------------------------------------|------------|----|-------------------------------|--|----|
| EML light illuminated              |            | OK | DPF light illuminated         |  | ОК |
| ABS light illuminated              |            | OK |                               |  |    |