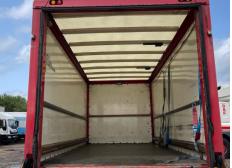

| 31/10/2025        | Tail Lift       | Cantilever |

#### \*COLLECTED AS NON RUNNER - CORROSION\*

| Tyres |      |      |      |          |
|-------|------|------|------|----------|
| NSF   | NSI1 | NSI2 | NSI3 | NSI4     |
| OSF   | OSI1 | OSI2 | OSI3 | OSI4     |
| Spare | NSO1 | NSO2 | NSO3 | NSO4     |
|       | OS01 | OSO2 | OSO3 | <br>OSO4 |

### **Features**

| <ul> <li>Cruise control</li> </ul> | Radio/CD | <ul> <li>Front electric windows</li> </ul> | <ul> <li>Cloth seat trim</li> </ul> |
|------------------------------------|----------|--------------------------------------------|-------------------------------------|
|------------------------------------|----------|--------------------------------------------|-------------------------------------|

#### Photos













# **Condition Check**



#### **Damage Photos**



1: Bonnet Chipped Multiple Chips

2: Qtr Panel osr Scratched Over 25mm Thru Paint





3: Qtr Panel osr Scratched Over 25mm Thru Paint



4: Door osf Scratched Over 25mm Not Thru Paint



5: Door Pad osf Soiled Heavy



7: Screen Front Chipped Over 10mm

Interior

6: Seat Base Cover osf Torn Over 3mm

| Carpet Condition<br>Seat Condition | OK<br>Poor |    | Upholstery Condition<br>Odour |  |    |
|------------------------------------|------------|----|-------------------------------|--|----|
| EML light illuminated              |            | OK | DPF light illuminated         |  | ОК |
| ABS light illuminated              |            | OK |                               |  |    |