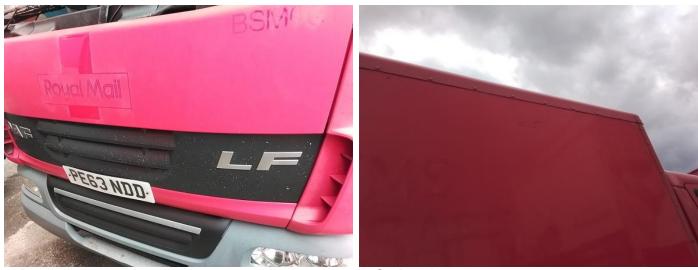

| Reg. date | 29/10/2013           | VIN               | XLRAE45FF0L431936 | Cab Type        | DAY CAB    |
|-----------|----------------------|-------------------|-------------------|-----------------|------------|
| Year      | 2013                 | Body Style        | Box Van           | Gearbox         | MANUAL     |
| Mileage   | 996,963 Km Warranted | Service history   | Yes               | Axle Combi      | 4x2        |
| Fuel Type | Diesel               | Service documents | Printout          | Rear Suspension | Steel      |
| Colour    | RED                  | MOT Due           | 31/10/2025        | Tail Lift       | Cantilever |