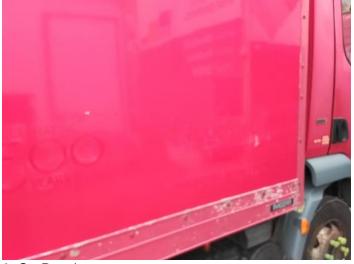

#### **Damage Photos**

1: Bonnet Chipped Multiple Chips

2: Qtr Panel osr Scratched Over 25mm Thru Paint

3: Qtr Panel osr Scratched Over 25mm Thru Paint

4: Door osf Scratched Over 25mm Not Thru Paint

5: Door Pad osf Soiled Heavy