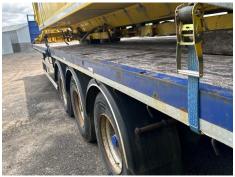

PSK**

| Inspection | Vehicle |          |  |
|------------|---------|----------|--|
|            | VAT     | Plus VAT |  |
|            | V5      | N/A      |  |
|            |         |          |  |

#### **Details**

| Reg. date | 01/01/2014 | Colour     | BLUE              | Brakes          | Drum |
|-----------|------------|------------|-------------------|-----------------|------|
| Year      | 2014       | VIN        | SDCPL45B300124537 | Axle Combi      | Tri  |
| Mileage   | TBC        | Body Style | Flatbed           | Rear Suspension | Air  |
| Fuel Type | '          | MOT Due    | 31/05/2026        | •               |      |

### BPW DRUMS, TWIST LOCKS (12) \*DEMOUNTABLE BODY NOT INCLUDED\*

| Tyres |  |
|-------|--|
| NSF   |  |

NSR

OSF

OSR

Spare

#### **Photos**