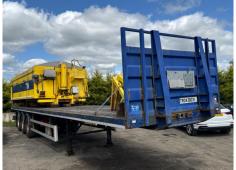

FLAT PSK**

| Inspection | Vehicle |          |  |
|------------|---------|----------|--|
|            | VAT     | Plus VAT |  |
|            | V5      | N/A      |  |
|            |         |          |  |

#### **Details**

| Reg. date | 01/01/2014 | Colour     | BLUE              | Brakes          | Drum |
|-----------|------------|------------|-------------------|-----------------|------|
| Year      | 2014       | VIN        | SDCPL45B300124537 | Axle Combi      | Tri  |
| Mileage   | TBC        | Body Style | Flatbed           | Rear Suspension | Air  |
| Fuel Type | '          | MOT Due    | 31/05/2026        | •               |      |

### BPW DRUMS, TWIST LOCKS (12) \*DEMOUNTABLE BODY NOT INCLUDED\*

| Tyres |  |
|-------|--|
| NSF   |  |

NSR

OSF

OSR

Spare

#### **Photos**