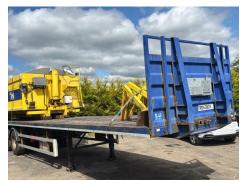

C FLAT PSK**

| Inspection | Vehicle |          |  |
|------------|---------|----------|--|
|            | VAT     | Plus VAT |  |
|            | V5      | N/A      |  |
|            |         |          |  |

#### **Details**

| Reg. date | 01/01/2014 | Colour     | BLUE              | Brakes          | Drum |
|-----------|------------|------------|-------------------|-----------------|------|
| Year      | 2014       | VIN        | SDCPL45B300124537 | Axle Combi      | Tri  |
| Mileage   | TBC        | Body Style | Flatbed           | Rear Suspension | Air  |
| Fuel Type | '          | MOT Due    | 31/05/2026        | •               |      |

### BPW DRUMS, TWIST LOCKS (12) \*DEMOUNTABLE BODY NOT INCLUDED\*

| Tyres |  |
|-------|--|
| NSF   |  |

NSR

OSF

OSR

Spare

#### **Photos**