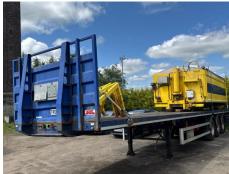

AT PSK**

| Inspection | Vehicle |          |  |
|------------|---------|----------|--|
|            | VAT     | Plus VAT |  |
|            | V5      | N/A      |  |
|            |         |          |  |

#### **Details**

| Reg. date | 01/01/2014 | Colour     | BLUE              | Brakes          | Drum |
|-----------|------------|------------|-------------------|-----------------|------|
| Year      | 2014       | VIN        | SDCPL45B300124537 | Axle Combi      | Tri  |
| Mileage   | TBC        | Body Style | Flatbed           | Rear Suspension | Air  |
| Fuel Type | '          | MOT Due    | 31/05/2026        | •               |      |

### BPW DRUMS, TWIST LOCKS (12) \*DEMOUNTABLE BODY NOT INCLUDED\*

| Tyres |  |
|-------|--|
| NSF   |  |

NSR

OSF

OSR

Spare

#### **Photos**