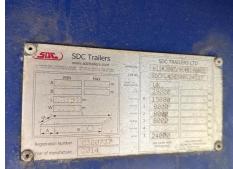

#### **Details**

| Reg. date | 01/01/2014 | Colour     | BLUE              | Brakes          | Drum |
|-----------|------------|------------|-------------------|-----------------|------|
| Year      | 2014       | VIN        | SDCPL45B300124537 | Axle Combi      | Tri  |
| Mileage   | TBC        | Body Style | Flatbed           | Rear Suspension | Air  |
| Fuel Type | '          | MOT Due    | 31/05/2026        | •               |      |