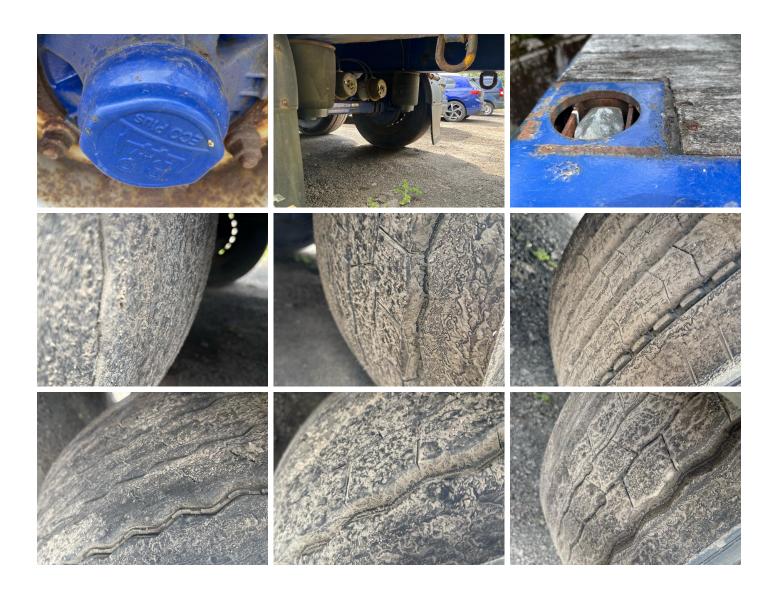

### BPW DRUMS, TWIST LOCKS (12) \*DEMOUNTABLE BODY NOT INCLUDED\*

| Tyres |  |
|-------|--|
| NSF   |  |

NSR

OSF

OSR

Spare