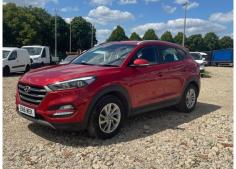

## **HYUNDAI TUCSON**

| Inspection   |                           | Vehicle                               |                   |             |           |
|--------------|---------------------------|---------------------------------------|-------------------|-------------|-----------|
|              |                           | VAT                                   | Margin            |             |           |
|              |                           | V5                                    | Present           | ·<br>-      |           |
| Details      |                           |                                       |                   |             |           |
| Reg. date    | 09/06/2016                | Colour                                | RED               | CAP Clean   | £8,025.00 |
| Year         | 2016                      | VIN                                   | TMAJ381ANHJ184531 | CAP Average | £7,000.00 |
| Mileage      | 54,854 Miles<br>Warranted | Body Style                            | SUV               | CAP Below   | £5,950.00 |
|              |                           | MOT Due                               | 08/06/2025        | Gearbox     | MANUAL    |
| Fuel Type    | Diesel                    |                                       |                   |             |           |
| Tyres<br>NSF |                           |                                       |                   |             |           |
| NSR          |                           |                                       |                   |             |           |
| OSF          |                           |                                       |                   |             |           |
| OSR          |                           |                                       |                   |             |           |
| Spare        | -                         | · · · · · · · · · · · · · · · · · · · | _                 |             |           |

## **Photos**