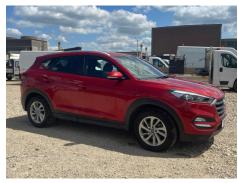

## **HYUNDAI TUCSON**

| Inspection   |                           | Vehicle                               |                   |             |           |
|--------------|---------------------------|---------------------------------------|-------------------|-------------|-----------|
|              |                           | VAT                                   | Margin            |             |           |
|              |                           | V5                                    | Present           | ·<br>-      |           |
| Details      |                           |                                       |                   |             |           |
| Reg. date    | 09/06/2016                | Colour                                | RED               | CAP Clean   | £8,025.00 |
| Year         | 2016                      | VIN                                   | TMAJ381ANHJ184531 | CAP Average | £7,000.00 |
| Mileage      | 54,854 Miles<br>Warranted | Body Style                            | SUV               | CAP Below   | £5,950.00 |
|              |                           | MOT Due                               | 08/06/2025        | Gearbox     | MANUAL    |
| Fuel Type    | Diesel                    |                                       |                   |             |           |
| Tyres<br>NSF |                           |                                       |                   |             |           |
| NSR          |                           |                                       |                   |             |           |
| OSF          |                           |                                       |                   |             |           |
| OSR          |                           |                                       |                   |             |           |
| Spare        | -                         | · · · · · · · · · · · · · · · · · · · | _                 |             |           |

## **Photos**