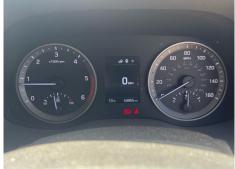

## **HYUNDAI TUCSON**

| Inspection   |                           | Vehicle                               |                   |             |           |
|--------------|---------------------------|---------------------------------------|-------------------|-------------|-----------|
|              |                           | VAT                                   | Margin            |             |           |
|              |                           | V5                                    | Present           | ·<br>-      |           |
| Details      |                           |                                       |                   |             |           |
| Reg. date    | 09/06/2016                | Colour                                | RED               | CAP Clean   | £8,025.00 |
| Year         | 2016                      | VIN                                   | TMAJ381ANHJ184531 | CAP Average | £7,000.00 |
| Mileage      | 54,854 Miles<br>Warranted | Body Style                            | SUV               | CAP Below   | £5,950.00 |
|              |                           | MOT Due                               | 08/06/2025        | Gearbox     | MANUAL    |
| Fuel Type    | Diesel                    |                                       |                   |             |           |
| Tyres<br>NSF |                           |                                       |                   |             |           |
| NSR          |                           |                                       |                   |             |           |
| OSF          |                           |                                       |                   |             |           |
| OSR          |                           |                                       |                   |             |           |
| Spare        | -                         | · · · · · · · · · · · · · · · · · · · | _                 |             |           |