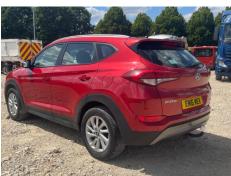

## **HYUNDAI TUCSON**

| Inspection   |                           | Vehicle                               |                   |             |           |
|--------------|---------------------------|---------------------------------------|-------------------|-------------|-----------|
|              |                           | VAT                                   | Margin            |             |           |
|              |                           | V5                                    | Present           | ·<br>-      |           |
| Details      |                           |                                       |                   |             |           |
| Reg. date    | 09/06/2016                | Colour                                | RED               | CAP Clean   | £8,025.00 |
| Year         | 2016                      | VIN                                   | TMAJ381ANHJ184531 | CAP Average | £7,000.00 |
| Mileage      | 54,854 Miles<br>Warranted | Body Style                            | SUV               | CAP Below   | £5,950.00 |
|              |                           | MOT Due                               | 08/06/2025        | Gearbox     | MANUAL    |
| Fuel Type    | Diesel                    |                                       |                   |             |           |
| Tyres<br>NSF |                           |                                       |                   |             |           |
| NSR          |                           |                                       |                   |             |           |
| OSF          |                           |                                       |                   |             |           |
| OSR          |                           |                                       |                   |             |           |
| Spare        | -                         | · · · · · · · · · · · · · · · · · · · | _                 |             |           |

## **Photos**