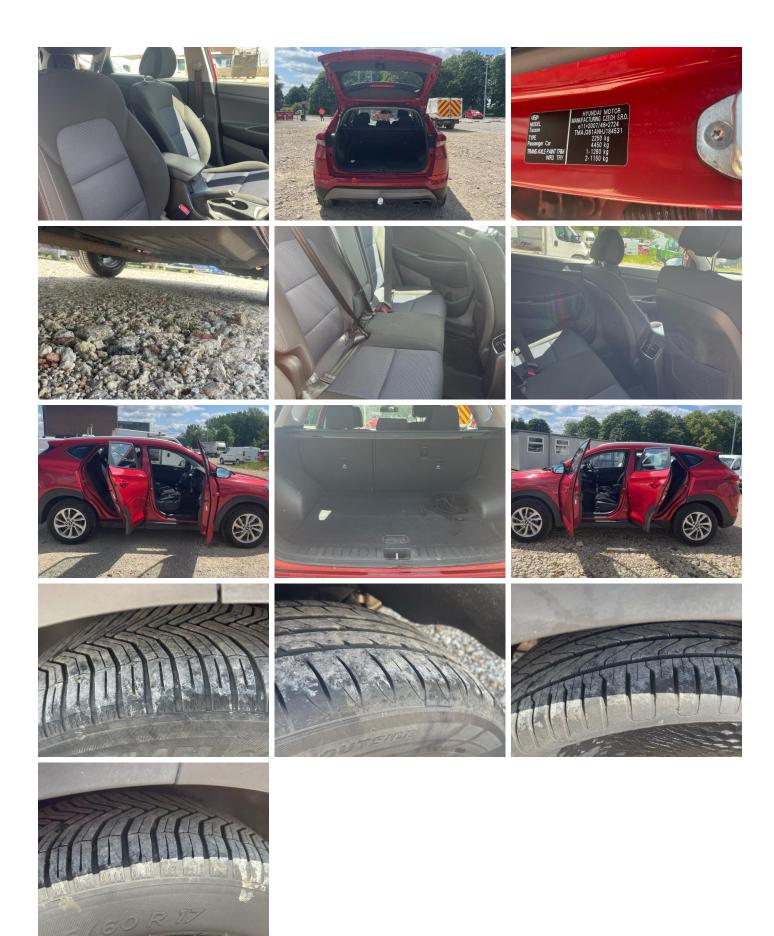

|                                       |                   |             |           |
| NSR          |                           |                                       |                   |             |           |
| OSF          |                           |                                       |                   |             |           |
| OSR          |                           |                                       |                   |             |           |
| Spare        | -                         | · · · · · · · · · · · · · · · · · · · | _                 |             |           |

## **Features**

- Rear parking sensorClimate control
- Body coloured bumpersFront electric windows
- Electric door mirrors
- Air conditioning

## **Photos**