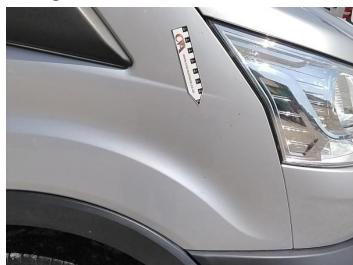

## **Damage Photos**

1: Wing osf Scratched Over 25mm Thru Paint

2: Screen Front Chipped UpTo 10mm

3: Panel Front Scratched Over 25mm Thru Paint

4: Fog Lamp Surround os Missing Replace

5: Number Plate Front Missing Replace