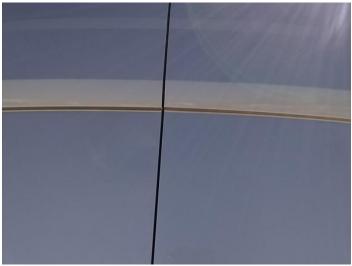

sup>WARNING LIGHT ON DASH\* AD BLUE, SINGLE SIDE DOOR, E/MIRRORS

Tyres NSF

NSR

OSF

OSR

Spare

### **Features**

Front parking sensor

· Rear parking sensor

· Air conditioning

• Front electric windows

#### **Photos**















# **Condition Check**



## **Damage Photos**



1: Wing osf Scratched Over 25mm Thru Paint



2: Screen Front Chipped UpTo 10mm



3: Panel Front Scratched Over 25mm Thru Paint



4: Fog Lamp Surround os Missing Replace



5: Number Plate Front Missing Replace



6: Door Mirror Assy nsf Broken Replace



7: Fuel Flap Missing Replace



8: Door nsr Dented With Paint Damage



9: Door nsr Hole Over 10mm



10: Door nsr Dented 2 Or Less UpTo 10mm



11: Bumper Rear Cracked Over 25mm



12: Door nsr Dented With Paint Damage



13: Door nsr Dented Over 30mm



14: Other N/A N/A



15: Bumper Rear Cracked Over 25mm



16: Bumper RearScratchedOver 25mm Not Thru Paint



17: Qtr Panel nsr Missing Replace



18: Qtr Panel osr Scratched Over 25mm Thru Paint



19: Qtr Panel osr Dented With Paint Damage



20: Qtr Panel nsr Dented With Paint Damage



21: Qtr Panel osr Scratched Over 25mm Not Thru Paint



22: Door osf Dented With Paint Damage



23: Door Mirror Assy osf Scuffed (Unpainted) Over 100mm



24: Door Mirror Glass os Missing Replace



25: Other N/A N/A



26: Seat Base Cover nsf Holed Over 3mm

#### Interior

| Carpet Condition Seat Condition | Average<br>Average |       | Upholstery Condition<br>Odour | Average<br>No           |    |
|---------------------------------|--------------------|-------|-------------------------------|-------