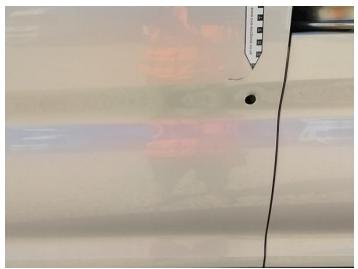

12: Door nsr Dented With Paint Damage

13: Door nsr Dented Over 30mm

14: Other N/A N/A

15: Bumper Rear Cracked Over 25mm

16: Bumper RearScratchedOver 25mm Not Thru Paint

17: Qtr Panel nsr Missing Replace

18: Qtr Panel osr Scratched Over 25mm Thru Paint

19: Qtr Panel osr Dented With Paint Damage

20: Qtr Panel nsr Dented With Paint Damage

21: Qtr Panel osr Scratched Over 25mm Not Thru Paint

22: Door osf Dented With Paint Damage

23: Door Mirror Assy osf Scuffed (Unpainted) Over 100mm