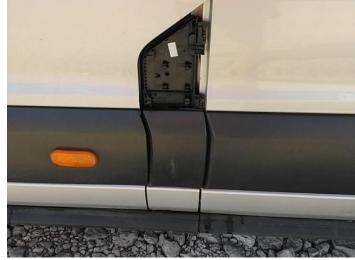

6: Door Mirror Assy nsf Broken Replace

7: Fuel Flap Missing Replace

8: Door nsr Dented With Paint Damage

9: Door nsr Hole Over 10mm

10: Door nsr Dented 2 Or Less UpTo 10mm

11: Bumper Rear Cracked Over 25mm