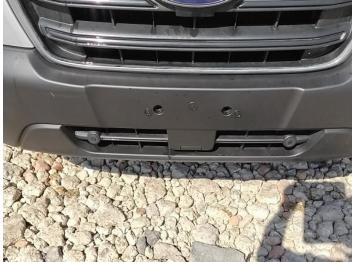

#### **Photos**

# **Condition Check**

## **Damage Photos**

1: Wing osf Scratched Over 25mm Thru Paint

2: Screen Front Chipped UpTo 10mm

3: Panel Front Scratched Over 25mm Thru Paint

4: Fog Lamp Surround os Missing Replace

5: Number Plate Front Missing Replace

6: Door Mirror Assy nsf Broken Replace

7: Fuel Flap Missing Replace

8: Door nsr Dented With Paint Damage

9: Door nsr Hole Over 10mm

10: Door nsr Dented 2 Or Less UpTo 10mm

11: Bumper Rear Cracked Over 25mm