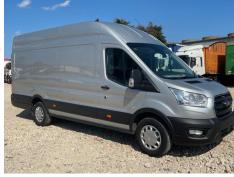

## **VEHICLE INSPECTION REPORT**

FV22HYH

### Ford Transit 2.0 ECOBLUE 130PS

| Inspection      |                               | Vehicle    |                   |             |            |
|-----------------|-------------------------------|------------|-------------------|-------------|------------|
| Serious Damage? | No                            | VAT        | Plus VAT          |             |            |
|                 |                               | V5         | Buyer To Apply    |             |            |
| Details         |                               |            |                   |             |            |
| Reg. date       | 16/05/2022                    | Colour     | SILVER            | CAP Average | £11,650.00 |
| Year            | 2022                          | VIN        | WF0EXXTTRENY38598 | CAP Below   | £10,000.00 |
| Mileage         | 65,895 Miles Not<br>Warranted | Body Style | Panel Van L4      | Gearbox     | MANUAL     |
|                 |                               | CAP Clean  | £12,550.00        | Gears       | 6          |
| Fuel Type       | Diesel                        |            |                   |             |            |