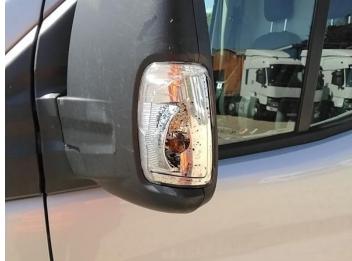

6: Door Mirror Assy nsf Broken Replace

7: Fuel Flap Missing Replace

8: Door nsr Dented With Paint Damage

9: Door nsr Hole Over 10mm

10: Door nsr Dented 2 Or Less UpTo 10mm

11: Bumper Rear Cracked Over 25mm