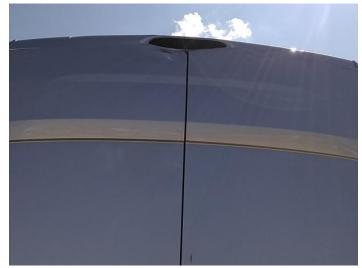

|            |

<sup>\*</sup>WARNING LIGHT ON DASH\* AD BLUE, SINGLE SIDE DOOR, E/MIRRORS

Tyres NSF

NSR

OSF

OSR

Spare

### **Features**

Front parking sensor

· Rear parking sensor

· Air conditioning

• Front electric windows

#### **Photos**















# **Condition Check**



## **Damage Photos**



1: Wing osf Scratched Over 25mm Thru Paint



2: Screen Front Chipped UpTo 10mm



3: Panel Front Scratched Over 25mm Thru Paint



4: Fog Lamp Surround os Missing Replace



5: Number Plate Front Missing Replace



6: Door Mirror Assy nsf Broken Replace



7: Fuel Flap Missing Replace



8: Door nsr Dented With Paint Damage



9: Door nsr Hole Over 10mm



10: Door nsr Dented 2 Or Less UpTo 10mm



11: Bumper Rear Cracked Over 25mm



12: Door nsr Dented With Paint Damage



13: Door nsr Dented Over 30mm



14: Other N/A N/A



15: Bumper Rear Cracked Over 25mm



16: Bumper RearScratchedOver 25mm Not Thru Paint



17: Qtr Panel nsr Missing Replace



18: Qtr Panel osr Scratched Over 25mm Thru Paint



19: Qtr Panel osr Dented With Paint Damage



20: Qtr Panel nsr Dented With Paint Damage



21: Qtr Panel osr Scratched Over 25mm Not Thru Paint



22: Door osf Dented With Paint Damage



23: Door Mirror Assy osf Scuffed (Unpainted) Over 100mm



24: Door Mirror Glass os Missing Replace



25: Other N/A N/A



26: Seat Base Cover nsf Holed Over 3mm

#### Interior

| Carpet Condition Seat Condition | Average<br>Average |       | Upholstery Condition<br>Odour | Average<br>No           |    |
|---------------------------------|--------------------|-------|------