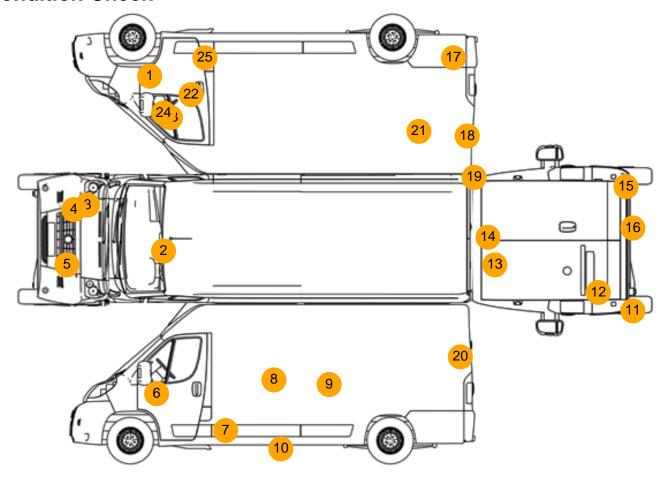

## **Damage Photos**

1: Wing osf Scratched Over 25mm Thru Paint

2: Screen Front Chipped UpTo 10mm

3: Panel Front Scratched Over 25mm Thru Paint

4: Fog Lamp Surround os Missing Replace

5: Number Plate Front Missing Replace

6: Door Mirror Assy nsf Broken Replace

7: Fuel Flap Missing Replace

8: Door nsr Dented With Paint Damage

9: Door nsr Hole Over 10mm

10: Door nsr Dented 2 Or Less UpTo 10mm

11: Bumper Rear Cracked Over 25mm

12: Door nsr Dented With Paint Damage

13: Door nsr Dented Over 30mm

14: Other N/A N/A

15: Bumper Rear Cracked Over 25mm

16: Bumper RearScratchedOver 25mm Not Thru Paint

17: Qtr Panel nsr Missing Replace

18: Qtr Panel osr Scratched Over 25mm Thru Paint

19: Qtr Panel osr Dented With Paint Damage

20: Qtr Panel nsr Dented With Paint Damage

21: Qtr Panel osr Scratched Over 25mm Not Thru Paint

22: Door osf Dented With Paint Damage

23: Door Mirror Assy osf Scuffed (Unpainted) Over 100mm

24: Door Mirror Glass os Missing Replace

25: Other N/A N/A

26: Seat Base Cover nsf Holed Over 3mm