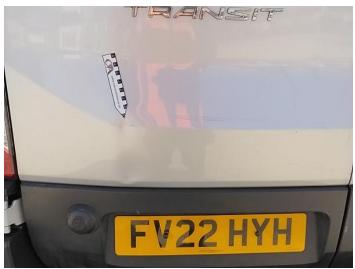

6: Door Mirror Assy nsf Broken Replace

7: Fuel Flap Missing Replace

8: Door nsr Dented With Paint Damage

9: Door nsr Hole Over 10mm

10: Door nsr Dented 2 Or Less UpTo 10mm

11: Bumper Rear Cracked Over 25mm

12: Door nsr Dented With Paint Damage

13: Door nsr Dented Over 30mm

14: Other N/A N/A

15: Bumper Rear Cracked Over 25mm

16: Bumper RearScratchedOver 25mm Not Thru Paint

17: Qtr Panel nsr Missing Replace

18: Qtr Panel osr Scratched Over 25mm Thru Paint