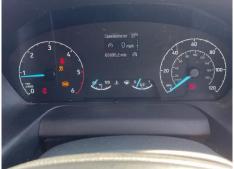

<sup>\*</sup>WARNING LIGHT ON DASH\* AD BLUE, SINGLE SIDE DOOR, E/MIRRORS

Tyres NSF

NSR

OSF

OSR

Spare

#### Interior

| Carpet Condition Seat Condition | Average<br>Average |       | Upholstery Condition<br>Odour | Average<br>No           |    |
|---------------------------------|--------------------|-------|-------------------------------|-------------------------|----|
| Engine Runs                     |                    | OK    | Gearbox 1st and Revers        | e Test                  | OK |
| Brakes                          |                    | OK    | Clutch Slip Test from Sta     | atic                    | OK |
| Parking Brake                   |                    | OK    | Gearbox Static Gear Sel       | ection (engine running) | OK |
|                                 |                    |       | No Excessive Smoking          |                         | OK |
| EML light illuminated           |                    | ОК    | Oil warning light illumina    | ted                     | OK |
| Airbag light illuminated        |                    | OK    | DPF light illuminated         |                         | OK |
| ABS light illuminated           |                    | Fault | Service indicator light illu  | ıminated                | OK |