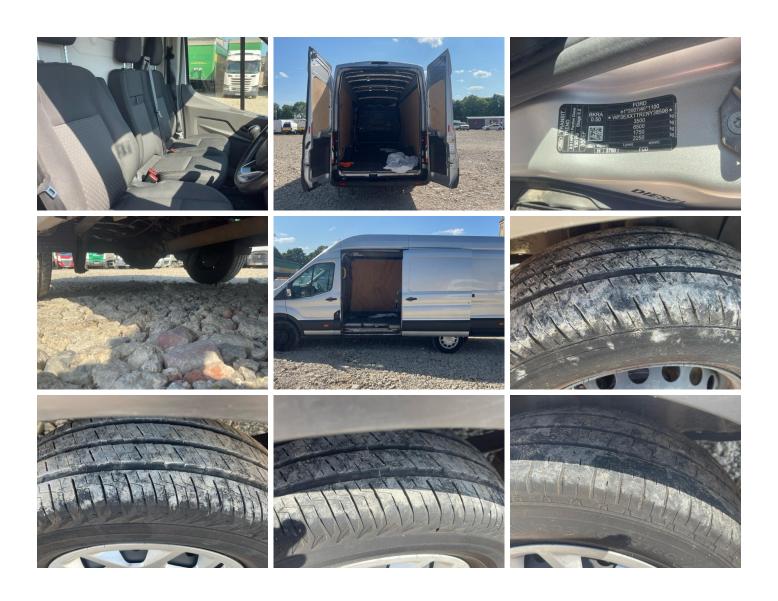

#### **Photos**

### Ford Transit 2.0 ECOBLUE 130PS

| Inspection      |                               | Vehicle    |                   |             |            |
|-----------------|-------------------------------|------------|-------------------|-------------|------------|
| Serious Damage? | No                            | VAT        | Plus VAT          |             |            |
|                 |                               | V5         | Buyer To Apply    |             |            |
| Details         |                               |            |                   |             |            |
| Reg. date       | 16/05/2022                    | Colour     | SILVER            | CAP Average | £11,650.00 |
| Year            | 2022                          | VIN        | WF0EXXTTRENY38598 | CAP Below   | £10,000.00 |
| Mileage         | 65,895 Miles Not<br>Warranted | Body Style | Panel Van L4      | Gearbox     | MANUAL     |
|                 |                               | CAP Clean  | £12,550.00        | Gears       | 6          |
| Fuel Type       | Diesel                        |            |                   |             |            |