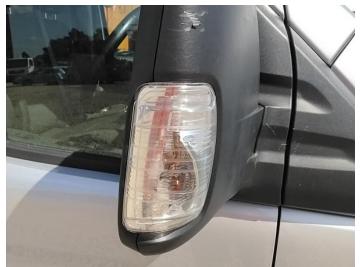

6: Door Mirror Assy nsf Broken Replace

7: Fuel Flap Missing Replace

8: Door nsr Dented With Paint Damage

9: Door nsr Hole Over 10mm

10: Door nsr Dented 2 Or Less UpTo 10mm

11: Bumper Rear Cracked Over 25mm