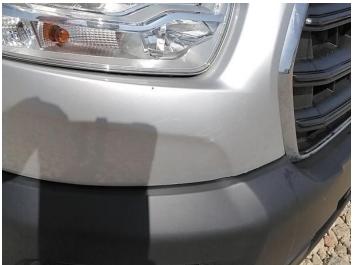

6: Door Mirror Assy nsf Broken Replace

7: Fuel Flap Missing Replace

8: Door nsr Dented With Paint Damage

9: Door nsr Hole Over 10mm

10: Door nsr Dented 2 Or Less UpTo 10mm

11: Bumper Rear Cracked Over 25mm

12: Door nsr Dented With Paint Damage

13: Door nsr Dented Over 30mm

14: Other N/A N/A

15: Bumper Rear Cracked Over 25mm

16: Bumper RearScratchedOver 25mm Not Thru Paint

17: Qtr Panel nsr Missing Replace

18: Qtr Panel osr Scratched Over 25mm Thru Paint