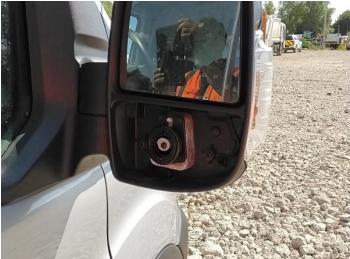

6: Door Mirror Assy nsf Broken Replace

7: Fuel Flap Missing Replace

8: Door nsr Dented With Paint Damage

9: Door nsr Hole Over 10mm

10: Door nsr Dented 2 Or Less UpTo 10mm

11: Bumper Rear Cracked Over 25mm