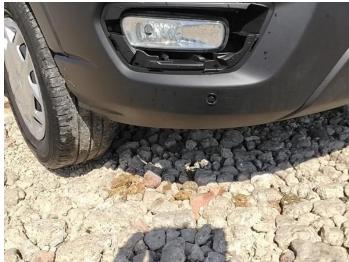

6: Door Mirror Assy nsf Broken Replace

7: Fuel Flap Missing Replace

8: Door nsr Dented With Paint Damage

9: Door nsr Hole Over 10mm

10: Door nsr Dented 2 Or Less UpTo 10mm

11: Bumper Rear Cracked Over 25mm

12: Door nsr Dented With Paint Damage

13: Door nsr Dented Over 30mm

14: Other N/A N/A

15: Bumper Rear Cracked Over 25mm

16: Bumper RearScratchedOver 25mm Not Thru Paint

17: Qtr Panel nsr Missing Replace

18: Qtr Panel osr Scratched Over 25mm Thru Paint