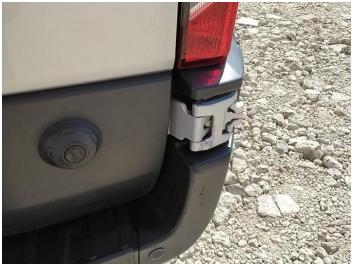

6: Door Mirror Assy nsf Broken Replace

7: Fuel Flap Missing Replace

8: Door nsr Dented With Paint Damage

9: Door nsr Hole Over 10mm

10: Door nsr Dented 2 Or Less UpTo 10mm

11: Bumper Rear Cracked Over 25mm

12: Door nsr Dented With Paint Damage

13: Door nsr Dented Over 30mm

14: Other N/A N/A

15: Bumper Rear Cracked Over 25mm

16: Bumper RearScratchedOver 25mm Not Thru Paint

17: Qtr Panel nsr Missing Replace

18: Qtr Panel osr Scratched Over 25mm Thru Paint