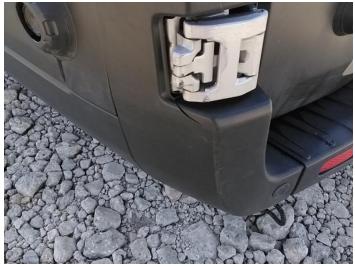

12: Door nsr Dented With Paint Damage

13: Door nsr Dented Over 30mm

14: Other N/A N/A

15: Bumper Rear Cracked Over 25mm

16: Bumper RearScratchedOver 25mm Not Thru Paint

17: Qtr Panel nsr Missing Replace

18: Qtr Panel osr Scratched Over 25mm Thru Paint