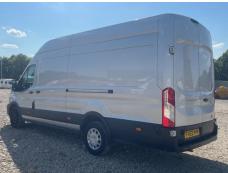

## **VEHICLE INSPECTION REPORT**

FV22HYH

### Ford Transit 2.0 ECOBLUE 130PS

| Inspection      |                               | Vehicle    |                   |             |            |
|-----------------|-------------------------------|------------|-------------------|-------------|------------|
| Serious Damage? | No                            | VAT        | Plus VAT          |             |            |
|                 |                               | V5         | Buyer To Apply    |             |            |
| Details         |                               |            |                   |             |            |
| Reg. date       | 16/05/2022                    | Colour     | SILVER            | CAP Average | £11,650.00 |
| Year            | 2022                          | VIN        | WF0EXXTTRENY38598 | CAP Below   | £10,000.00 |
| Mileage         | 65,895 Miles Not<br>Warranted | Body Style | Panel Van L4      | Gearbox     | MANUAL     |
|                 |                               | CAP Clean  | £12,550.00        | Gears       | 6          |
| Fuel Type       | Diesel                        |            |                   |             |            |