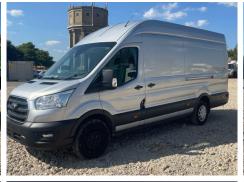

## **VEHICLE INSPECTION REPORT**

FV22HYH

### Ford Transit 2.0 ECOBLUE 130PS

| Inspection      |                               | Vehicle    |                   |             |            |
|-----------------|-------------------------------|------------|-------------------|-------------|------------|
| Serious Damage? | No                            | VAT        | Plus VAT          |             |            |
|                 |                               | V5         | Buyer To Apply    |             |            |
| Details         |                               |            |                   |             |            |
| Reg. date       | 16/05/2022                    | Colour     | SILVER            | CAP Average | £11,650.00 |
| Year            | 2022                          | VIN        | WF0EXXTTRENY38598 | CAP Below   | £10,000.00 |
| Mileage         | 65,895 Miles Not<br>Warranted | Body Style | Panel Van L4      | Gearbox     | MANUAL     |
|                 |                               | CAP Clean  | £12,550.00        | Gears       | 6          |
| Fuel Type       | Diesel                        |            |                   |             |            |