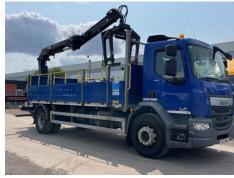

#### HMF 1420K-RC REMOTE CRANE (YEAR 2006), BEEN ON FULL R&M CONTRACT FROM NEW

**Vehicle** 

**MOT Due** 

#### **Features**

- Cruise controlCloth seat trim
- Park assist camera
- Digital radio

Dropside & Crane

28/02/2026

Front electric windows

4x2

Steel

#### **Photos**