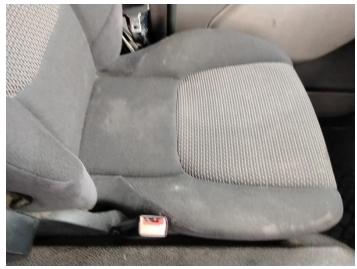

6: Door osf Scratched Over 25mm Thru Paint

7: Door Pad osf Soiled Heavy

8: Door Pad nsf Soiled Heavy

9: Seat Base Cover nsf Soiled Heavy

10: Screen Front Chipped Over 10mm

#### Interior

| Carpet Condition Seat Condition | OK<br>OK |    | Upholstery Condition<br>Odour | Poor<br>- |    |
|---------------------------------|----------|----|-------------------------------|-----------|----|
| Engine Runs                     |          | OK | No Excessive Smoking          |           | OK |
| EML light illuminated           |          | OK | DPF light illuminated         |           | OK |
| ABS light illuminated           |          | OK |                               |           |    |