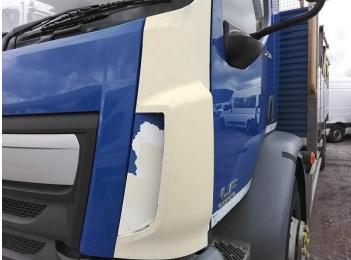

### **Damage Photos**

1: Bonnet Chipped Multiple Chips

2: Panel Front Scratched Over 25mm Thru Paint

3: Panel Front Cracked Replace

4: Door osf Dented With Paint Damage

5: Door osf Dented With Paint Damage

6: Door osf Scratched Over 25mm Thru Paint

7: Door Pad osf Soiled Heavy

8: Door Pad nsf Soiled Heavy

9: Seat Base Cover nsf Soiled Heavy

10: Screen Front Chipped Over 10mm