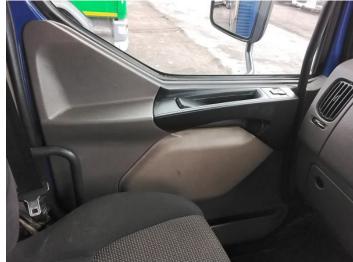

6: Door osf Scratched Over 25mm Thru Paint

7: Door Pad osf Soiled Heavy

8: Door Pad nsf Soiled Heavy

9: Seat Base Cover nsf Soiled Heavy

10: Screen Front Chipped Over 10mm

#### Interior

| Carpet Condition Seat Condition | OK<br>OK |    | Upholstery Condition<br>Odour | Poor<br>- |    |
|---------------------------------|----------|----|-------------------------------|-----------|----|
| Engine Runs                     |          | OK | No Excessive Smoking          |           | OK |
| EML light illuminated           |          | OK | DPF light illuminated         |           | OK |
| ABS light illuminated           |          | OK |                               |           |    |