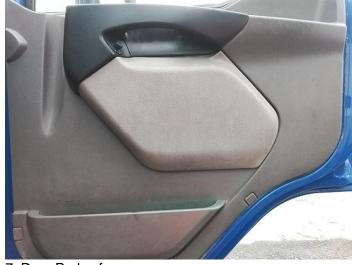

6: Door osf Scratched Over 25mm Thru Paint

7: Door Pad osf Soiled Heavy

8: Door Pad nsf Soiled Heavy

9: Seat Base Cover nsf Soiled Heavy

10: Screen Front Chipped Over 10mm