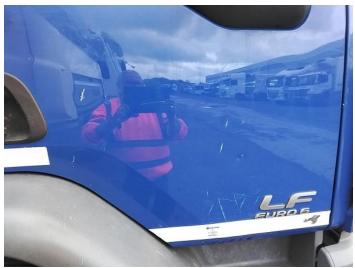

### **Damage Photos**

1: Bonnet Chipped Multiple Chips

2: Panel Front Scratched Over 25mm Thru Paint

3: Panel Front Cracked Replace

4: Door osf Dented With Paint Damage

5: Door osf Dented With Paint Damage