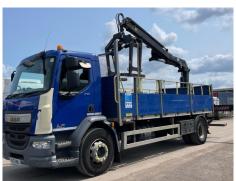

#### HMF 1420K-RC REMOTE CRANE (YEAR 2006), BEEN ON FULL R&M CONTRACT FROM NEW

**Vehicle** 

**MOT Due** 

#### **Features**

- Cruise controlCloth seat trim
- Park assist camera
- Digital radio

Dropside & Crane

28/02/2026

Front electric windows

4x2

Steel

#### **Photos**