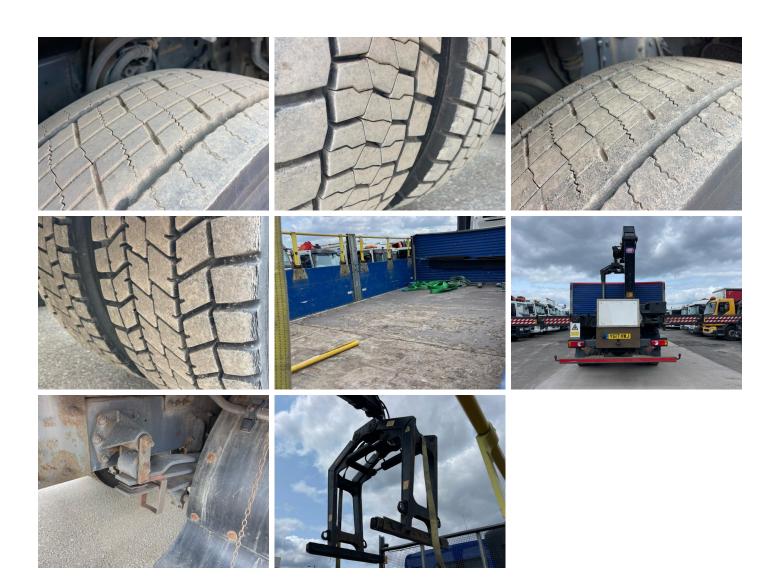

#### **Tyres**

Mileage

**Fuel Type** 

| NSF   | NSI1 | NSI2 | NSI3 | NSI4 |   |
|-------|------|------|------|------|---|
| OSF   | OSI1 | OSI2 | OSI3 | OSI4 |   |
| Spare | NSO1 | NSO2 | NSO3 | NSO4 |   |
|       | OS01 | OSO2 | OSO3 | OSO4 | _ |

#### HMF 1420K-RC REMOTE CRANE (YEAR 2006), BEEN ON FULL R&M CONTRACT FROM NEW

**Vehicle** 

**MOT Due** 