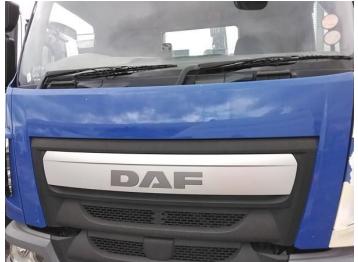

### **Damage Photos**

1: Bonnet Chipped Multiple Chips

2: Panel Front Scratched Over 25mm Thru Paint

3: Panel Front Cracked Replace

4: Door osf Dented With Paint Damage

5: Door osf Dented With Paint Damage