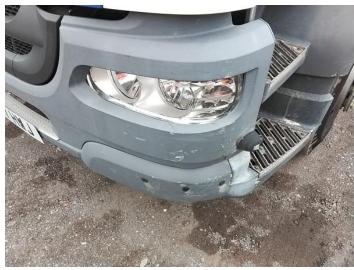

### **Damage Photos**

1: Bonnet Chipped Multiple Chips

2: Panel Front Scratched Over 25mm Thru Paint

3: Panel Front Cracked Replace

4: Door osf Dented With Paint Damage

5: Door osf Dented With Paint Damage

6: Door osf Scratched Over 25mm Thru Paint

7: Door Pad osf Soiled Heavy

8: Door Pad nsf Soiled Heavy

9: Seat Base Cover nsf Soiled Heavy

10: Screen Front Chipped Over 10mm