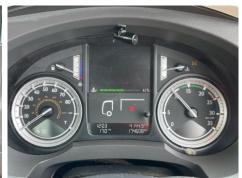

#### **Tyres**

Mileage

**Fuel Type** 

| NSF   | NSI1 | NSI2 | NSI3 | NSI4 |   |
|-------|------|------|------|------|---|
| OSF   | OSI1 | OSI2 | OSI3 | OSI4 |   |
| Spare | NSO1 | NSO2 | NSO3 | NSO4 |   |
|       | OS01 | OSO2 | OSO3 | OSO4 | _ |

#### Interior

| Carpet Condition Seat Condition | OK<br>OK |    | Upholstery Condition<br>Odour | Poor<br>- |    |
|---------------------------------|----------|----|-------------------------------|-----------|----|
| Engine Runs                     |          | OK | No Excessive Smoking          |           | OK |
| EML light illuminated           |          | OK | DPF light illuminated         |           | OK |
| ABS light illuminated           |          | OK |                               |           |    |