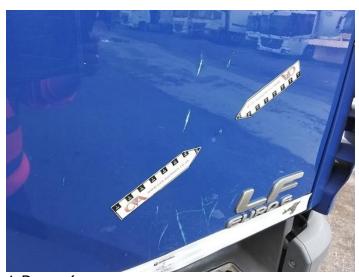

### **Damage Photos**

1: Bonnet Chipped Multiple Chips

2: Panel Front Scratched Over 25mm Thru Paint

3: Panel Front Cracked Replace

4: Door osf Dented With Paint Damage

5: Door osf Dented With Paint Damage