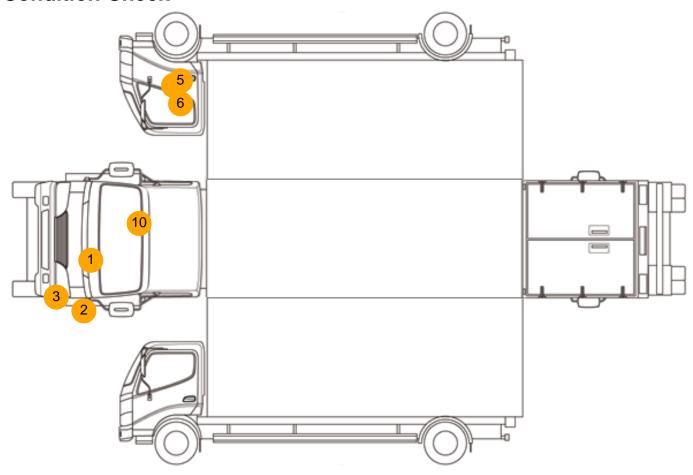

|        |                      |          |         |
| Reg. date       | 06/06/2017 | Colour | BLUE                 | Cab Type | DAY CAB |
| Voor            | 2017       | VIN    | YI PAEI 3700I 450460 | Gearbox  | MANITAL |

#### HMF 1420K-RC REMOTE CRANE (YEAR 2006), BEEN ON FULL R&M CONTRACT FROM NEW

**Vehicle** 

**MOT Due** 

#### **Tyres**

Mileage

**Fuel Type** 

| NSF   | NSI1 | NSI2 | NSI3 | NSI4 |   |
|-------|------|------|------|------|---|
| OSF   | OSI1 | OSI2 | OSI3 | OSI4 |   |
| Spare | NSO1 | NSO2 | NSO3 | NSO4 |   |
|       | OS01 | OSO2 | OSO3 | OSO4 | _ |

#### **Features**

- Cruise controlCloth seat trim
- Park assist camera
- Digital radio

Dropside & Crane

28/02/2026

Front electric windows

4x2

Steel

#### **Photos**

















## **Condition Check**



### **Damage Photos**



1: Bonnet Chipped Multiple Chips



2: Panel Front Scratched Over 25mm Thru Paint



3: Panel Front Cracked Replace



4: Door osf Dented With Paint Damage



5: Door osf Dented With Paint Damage



6: Door osf Scratched Over 25mm Thru Paint



7: Door Pad osf Soiled Heavy



8: Door Pad nsf Soiled Heavy



9: Seat Base Cover nsf Soiled Heavy



10: Screen Front Chipped Over 10mm

#### Interior

| Carpet Condition Seat Condition | OK<br>OK |    | Upholstery Condition<br>Odour | Poor<br>- |    |
|---------------------------------|----------|----|-------------------------------|-----------|----|
| Engine Runs                     |          | OK | No Excessive Smoking          |           | OK |
| EML light illuminated           |          | OK | DPF light illuminat