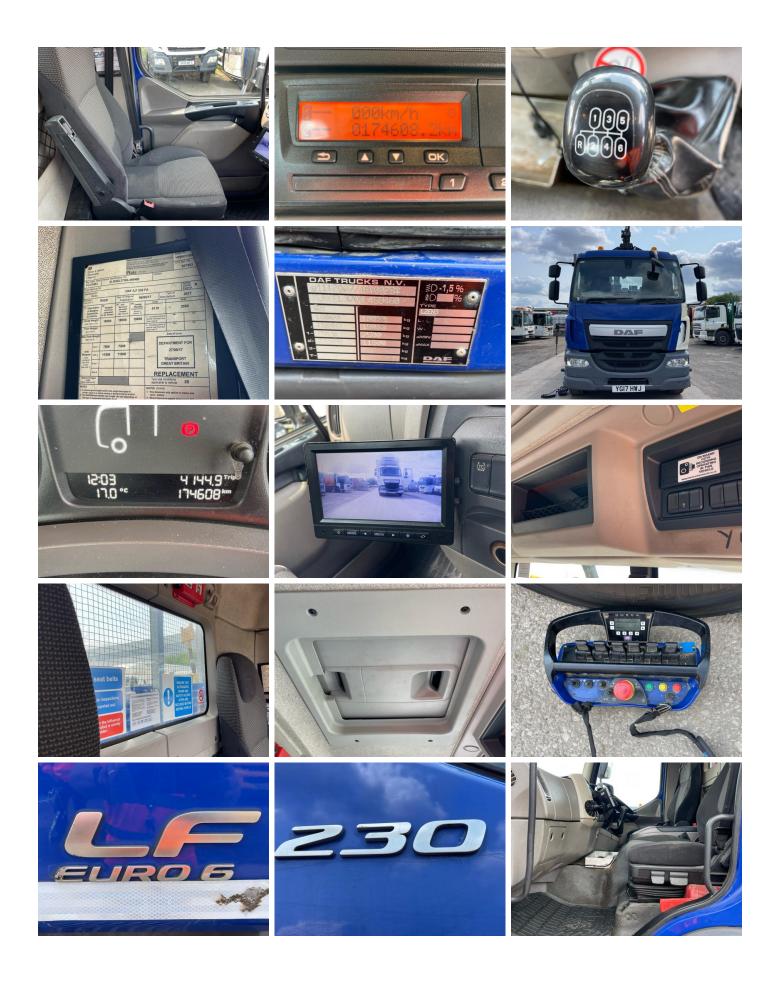

#### **Photos**

#### **Daf LF 230**

Inspection

| Serious Damage? | No         | VAT    | Plus VAT             |          |         |
|-----------------|------------|--------|----------------------|----------|---------|
|                 |            | V5     | To Follow            | -<br>-   |         |
| Details         |            |        |                      |          |         |
| Reg. date       | 06/06/2017 | Colour | BLUE                 | Cab Type | DAY CAB |
| Voor            | 2017       | VIN    | YI PAEI 3700I 450460 | Gearbox  | MANITAL |

#### HMF 1420K-RC REMOTE CRANE (YEAR 2006), BEEN ON FULL R&M CONTRACT FROM NEW

**Vehicle** 

**MOT Due** 