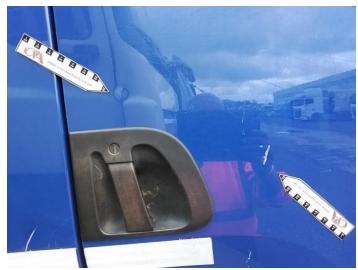

### **Damage Photos**

1: Bonnet Chipped Multiple Chips

2: Panel Front Scratched Over 25mm Thru Paint

3: Panel Front Cracked Replace

4: Door osf Dented With Paint Damage

5: Door osf Dented With Paint Damage

6: Door osf Scratched Over 25mm Thru Paint

7: Door Pad osf Soiled Heavy

8: Door Pad nsf Soiled Heavy

9: Seat Base Cover nsf Soiled Heavy

10: Screen Front Chipped Over 10mm