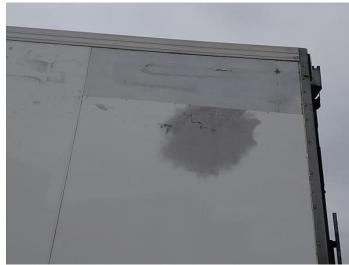

### Damage Photos

1: Moulding osf Wing Scratched (Painted) Over 25mm Thru Paint

2: General Exterior Soiled Light

3: Door Mirror Assy nsf Broken Replace

5: Bumper Front Scratched Over 25mm Not Thru Paint

6: Qtr Panel nsr Hole Over 10mm

7: Qtr Panel nsr Hole Over 10mm

8: General Exterior Soiled Light

9: Qtr Panel osr Scratched Over 25mm Thru Paint

11: In Car Entertainment Missing Replace