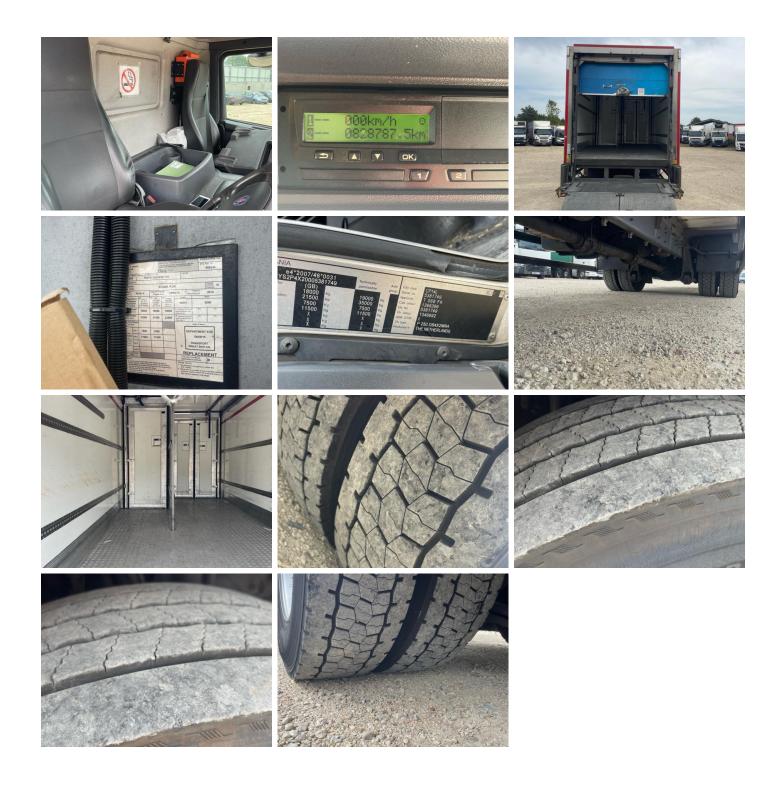

#### **Photos**

| Details   |                      |            |
|-----------|----------------------|------------|
| Reg. date | 24/04/2015           | VIN        |
| Year      | 2015                 | Body Style |
| Mileage   | 828,787 Km Warranted | MOT Due    |

| Reg. date | 24/04/2015           | VIN        | YS2P4X20005381749 | Axle Combi      | 4x2    |
|-----------|----------------------|------------|-------------------|-----------------|--------|
| Year      | 2015                 | Body Style | Fridge Box        | Rear Suspension | Steel  |
| Mileage   | 828,787 Km Warranted | MOT Due    | 31/03/2026        | Rear Doors      | Roller |
| Fuel Type | Diesel               | Cab Type   | DAY CAB           |                 |        |
| Colour    | WHITE                | Gearbox    | AUTOMATIC         | -               |        |