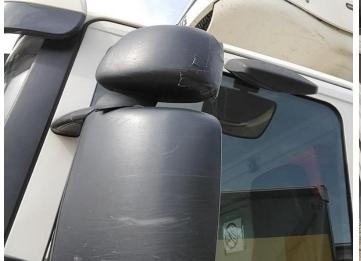

### Damage Photos

1: Moulding osf Wing Scratched (Painted) Over 25mm Thru Paint

2: General Exterior Soiled Light

3: Door Mirror Assy nsf Broken Replace

5: Bumper Front Scratched Over 25mm Not Thru Paint

6: Qtr Panel nsr Hole Over 10mm