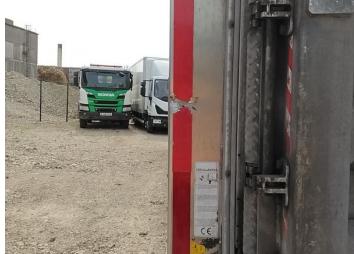

### Damage Photos

1: Moulding osf Wing Scratched (Painted) Over 25mm Thru Paint

2: General Exterior Soiled Light

3: Door Mirror Assy nsf Broken Replace

5: Bumper Front Scratched Over 25mm Not Thru Paint

6: Qtr Panel nsr Hole Over 10mm

7: Qtr Panel nsr Hole Over 10mm

8: General Exterior Soiled Light

9: Qtr Panel osr Scratched Over 25mm Thru Paint

11: In Car Entertainment Missing Replace