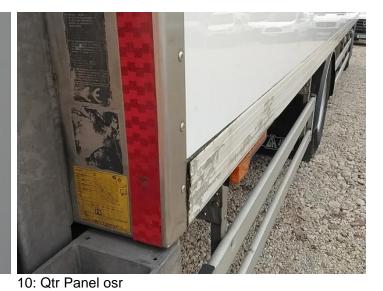

7: Qtr Panel nsr Hole Over 10mm

8: General Exterior Soiled Light

9: Qtr Panel osr Scratched Over 25mm Thru Paint

11: In Car Entertainment Missing Replace