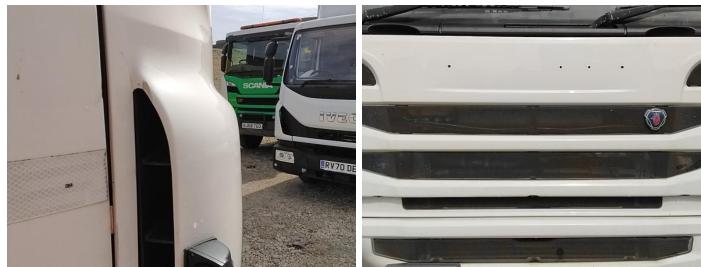

### Damage Photos

1: Moulding osf Wing Scratched (Painted) Over 25mm Thru Paint

2: General Exterior Soiled Light

3: Door Mirror Assy nsf Broken Replace

5: Bumper Front Scratched Over 25mm Not Thru Paint

6: Qtr Panel nsr Hole Over 10mm

Scratched

Over 25mm Thru Paint