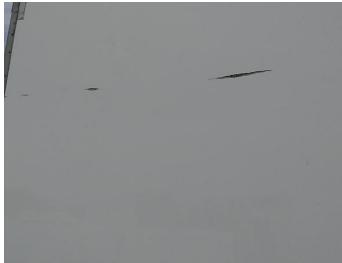

### Damage Photos

1: Moulding osf Wing Scratched (Painted) Over 25mm Thru Paint

2: General Exterior Soiled Light

3: Door Mirror Assy nsf Broken Replace

5: Bumper Front Scratched Over 25mm Not Thru Paint

6: Qtr Panel nsr Hole Over 10mm

Scratched

Over 25mm Thru Paint