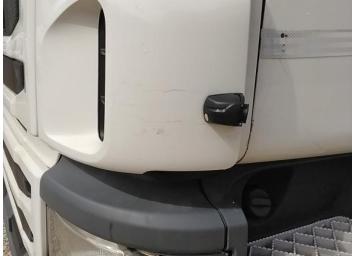

### Damage Photos

1: Moulding osf Wing Scratched (Painted) Over 25mm Thru Paint

2: General Exterior Soiled Light

3: Door Mirror Assy nsf Broken Replace

5: Bumper Front Scratched Over 25mm Not Thru Paint

6: Qtr Panel nsr Hole Over 10mm