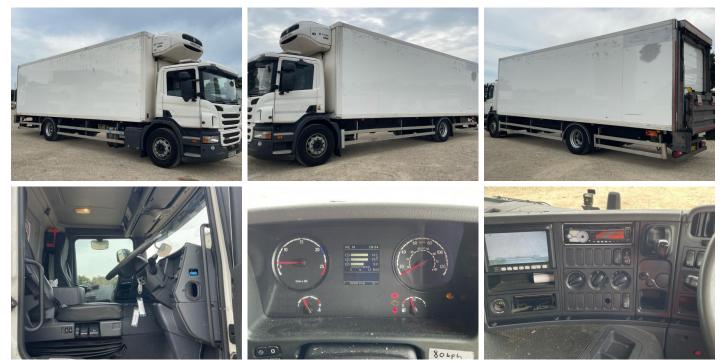

#### **Photos**

#### Interior

| Carpet Condition<br>Seat Condition | Average<br>Average |    | Upholstery Condition Average<br>Odour -        |    |
|------------------------------------|--------------------|----|------------------------------------------------|----|
| Engine Runs                        |                    | OK | Gearbox 1st and Reverse Test                   | OK |
| Brakes                             |                    | OK | Clutch Slip Test from Static                   | OK |
| Parking Brake                      |                    | OK | Gearbox Static Gear Selection (engine running) | OK |
|                                    |                    |    | No Excessive Smoking                           | OK |
| EML light illuminated              |                    | OK | Oil warning light illuminated                  | OK |
| Airbag light illuminated           |                    | OK | DPF light illuminated                          | OK |
| ABS light illuminated              |                    | OK | Service indicator light illuminated            | OK |