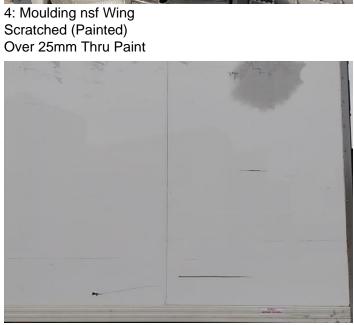

### Damage Photos

1: Moulding osf Wing Scratched (Painted) Over 25mm Thru Paint

2: General Exterior Soiled Light

3: Door Mirror Assy nsf Broken Replace

5: Bumper Front Scratched Over 25mm Not Thru Paint

6: Qtr Panel nsr Hole Over 10mm

Scratched

Over 25mm Thru Paint