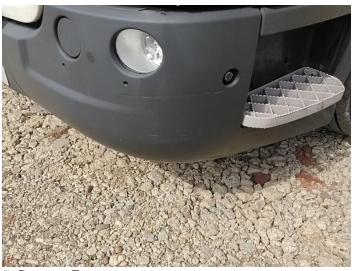

### Damage Photos

1: Moulding osf Wing Scratched (Painted) Over 25mm Thru Paint

2: General Exterior Soiled Light

3: Door Mirror Assy nsf Broken Replace

5: Bumper Front Scratched Over 25mm Not Thru Paint

6: Qtr Panel nsr Hole Over 10mm