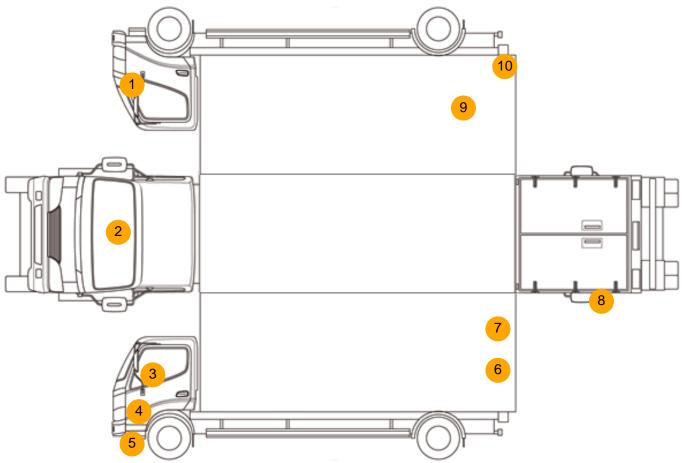

### Damage Photos

1: Moulding osf Wing Scratched (Painted) Over 25mm Thru Paint

2: General Exterior Soiled Light

3: Door Mirror Assy nsf Broken Replace

5: Bumper Front Scratched Over 25mm Not Thru Paint

6: Qtr Panel nsr Hole Over 10mm

7: Qtr Panel nsr Hole Over 10mm

8: General Exterior Soiled Light

9: Qtr Panel osr Scratched Over 25mm Thru Paint

11: In Car Entertainment Missing Replace