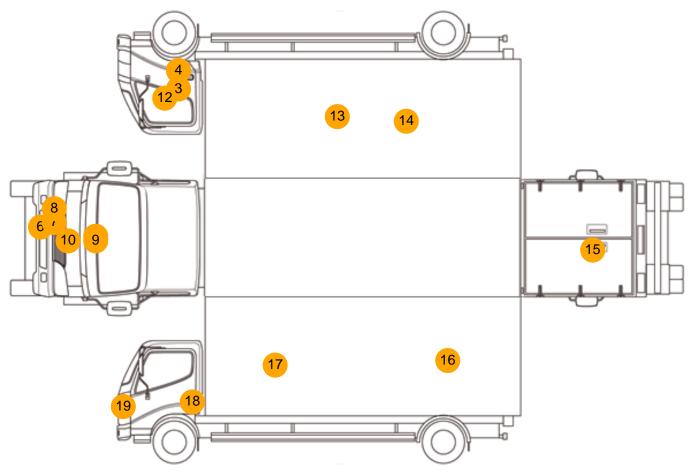

## **Damage Photos**

1: Seat Base Cover osf Torn Over 3mm

2: Door Moulding osf Scuffed (Unpainted) Over 100mm

3: Sill os Rusted Over 5mm

4: Door Moulding osf Scratched (Painted) Over 25mm Thru Paint

5: Bonnet Chipped Over 5mm

# No Image

6: Bumper Front Scratched 25 to 100mm Thru Paint

# No Image

8: Bumper Front Scratched 25 to 100mm Thru Paint

9: Badgedecal Front Missing Replace

10: Front TowEye Cvr Missing Replace

11: Wing osf Scratched Over 25mm Thru Paint

12: Door osf Dented Over 30mm

13: Qtr Panel osr Rusted Over 5mm

14: Qtr Panel osr Rusted Over 5mm

15: Tailgate Rusted

16: Qtr Panel nsr Rusted Over 5mm

17: Qtr Panel nsr Dented Over 30mm

18: Door nsf Dented Over 2 UpTo 10mm

19: Wing nsf Scratched Over 25mm Thru Paint