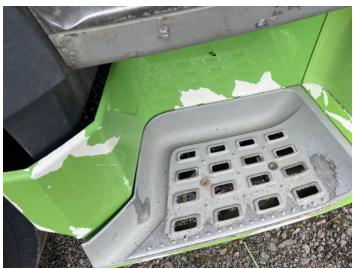

13: Qtr Panel osr Rusted Over 5mm

14: Qtr Panel osr Rusted Over 5mm

15: Tailgate Rusted

16: Qtr Panel nsr Rusted Over 5mm

17: Qtr Panel nsr Dented Over 30mm

18: Door nsf Dented Over 2 UpTo 10mm

19: Wing nsf Scratched Over 25mm Thru Paint