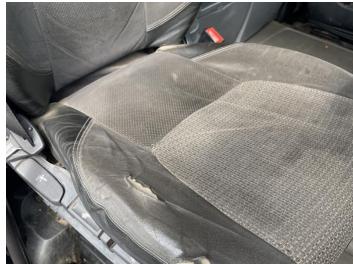

## **Damage Photos**

1: Seat Base Cover osf Torn Over 3mm

2: Door Moulding osf Scuffed (Unpainted) Over 100mm

3: Sill os Rusted Over 5mm

4: Door Moulding osf Scratched (Painted) Over 25mm Thru Paint

5: Bonnet Chipped Over 5mm