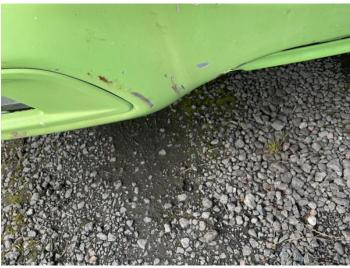

# No Image

8: Bumper Front Scratched 25 to 100mm Thru Paint

9: Badgedecal Front Missing Replace

10: Front TowEye Cvr Missing Replace

11: Wing osf Scratched Over 25mm Thru Paint

12: Door osf Dented Over 30mm