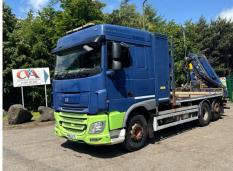

### **Daf XF 440**

Inspection

| Serious Damage? | No                   | VAI        | Plus VA I         |                 |     |
|-----------------|----------------------|------------|-------------------|-----------------|-----|
|                 |                      | V5         | Present           |                 |     |
| Details         |                      |            |                   |                 |     |
| Reg. date       | 22/10/2015           | Colour     | WHITE             | Axle Combi      | 6x2 |
| Year            | 2015                 | VIN        | XLRASH4100G067338 | Rear Suspension | Air |
| Mileage         | 331,265 Km Warranted | Body Style | Flatbed & Crane   |                 |     |
| Fuel Type       | Diesel               | Gearbox    | Automatic         |                 |     |

## REAR LIFT, PALFINGER EPSILON TIPPER 2 EASY FOLD (2 EXT) REMOTE CRANE (2015), DRAWBAR COUPLING

#### **Photos**