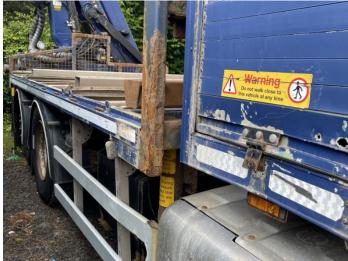

## REAR LIFT, PALFINGER EPSILON TIPPER 2 EASY FOLD (2 EXT) REMOTE CRANE (2015), DRAWBAR COUPLING

#### **Photos**