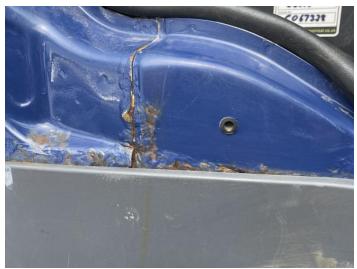

13: Qtr Panel osr Rusted Over 5mm

14: Qtr Panel osr Rusted Over 5mm

15: Tailgate Rusted

16: Qtr Panel nsr Rusted Over 5mm

17: Qtr Panel nsr Dented Over 30mm

18: Door nsf Dented Over 2 UpTo 10mm

19: Wing nsf Scratched Over 25mm Thru Paint