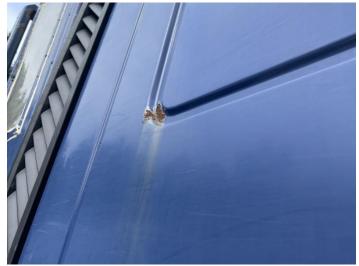

13: Qtr Panel osr Rusted Over 5mm

14: Qtr Panel osr Rusted Over 5mm

15: Tailgate Rusted

16: Qtr Panel nsr Rusted Over 5mm

17: Qtr Panel nsr Dented Over 30mm

18: Door nsf Dented Over 2 UpTo 10mm

19: Wing nsf Scratched Over 25mm Thru Paint