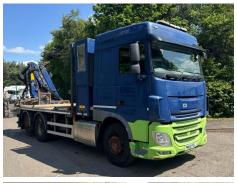

### **Daf XF 440**

Inspection

| Serious Damage? | No                   | VAI        | Plus VA I         |                 |     |
|-----------------|----------------------|------------|-------------------|-----------------|-----|
|                 |                      | V5         | Present           |                 |     |
| Details         |                      |            |                   |                 |     |
| Reg. date       | 22/10/2015           | Colour     | WHITE             | Axle Combi      | 6x2 |
| Year            | 2015                 | VIN        | XLRASH4100G067338 | Rear Suspension | Air |
| Mileage         | 331,265 Km Warranted | Body Style | Flatbed & Crane   |                 |     |
| Fuel Type       | Diesel               | Gearbox    | Automatic         |                 |     |

## REAR LIFT, PALFINGER EPSILON TIPPER 2 EASY FOLD (2 EXT) REMOTE CRANE (2015), DRAWBAR COUPLING

#### **Photos**