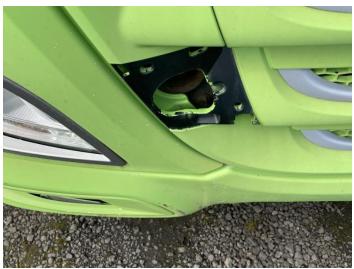

# No Image

8: Bumper Front Scratched 25 to 100mm Thru Paint

9: Badgedecal Front Missing Replace

10: Front TowEye Cvr Missing Replace

11: Wing osf Scratched Over 25mm Thru Paint

12: Door osf Dented Over 30mm