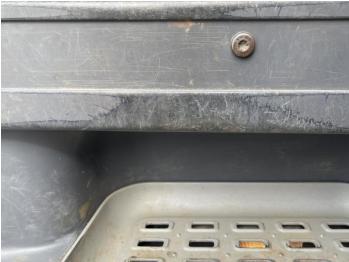

## **Damage Photos**

1: Seat Base Cover osf Torn Over 3mm

2: Door Moulding osf Scuffed (Unpainted) Over 100mm

3: Sill os Rusted Over 5mm

4: Door Moulding osf Scratched (Painted) Over 25mm Thru Paint

5: Bonnet Chipped Over 5mm