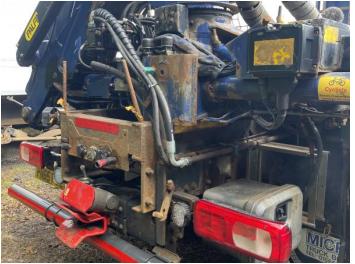

## REAR LIFT, PALFINGER EPSILON TIPPER 2 EASY FOLD (2 EXT) REMOTE CRANE (2015), DRAWBAR COUPLING

#### **Photos**