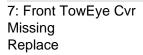

13: Qtr Panel osr Rusted Over 5mm

14: Qtr Panel osr Rusted Over 5mm

15: Tailgate Rusted

16: Qtr Panel nsr Rusted Over 5mm

17: Qtr Panel nsr Dented Over 30mm

18: Door nsf Dented Over 2 UpTo 10mm

19: Wing nsf Scratched Over 25mm Thru Paint