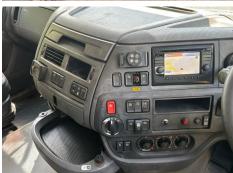

#### **Features**

- Bluetooth connectionAir conditioning
- Cruise control
- Front electric windows
- Navigation system
- Drivers airbag
- Radio/CDCloth seat trim

#### Interior

| Carpet Condition Seat Condition | Average<br>Average |    | Upholstery Condition<br>Odour                  | Average<br>- |    |
|---------------------------------|--------------------|----|------------------------------------------------|--------------|----|
| Engine Runs                     |                    | OK | Gearbox 1st and Revers                         | e Test       | OK |
| Brakes                          |                    | OK | Clutch Slip Test from Static                   |              | OK |
| Turbo Boosting                  |                    | OK | Gearbox Static Gear Selection (engine running) |              | OK |
| Parking Brake                   |                    | OK | No Excessive Smoking                           |              | OK |
| EML light illuminated           |                    | ОК | Oil warning light illumina                     | ted          | OK |
| Airbag light illuminated        |                    | OK | DPF light illuminated                          |              | OK |
| ABS light illuminated           |                    | OK | Service indicator light illuminated            |              | OK |
| Roof / sunroof                  |                    | OK | Radio                                          |              | OK |
| Windows                         |                    | OK | Steering                                       |              | OK |
| Sat nav                         |                    | OK |                                                |              |    |