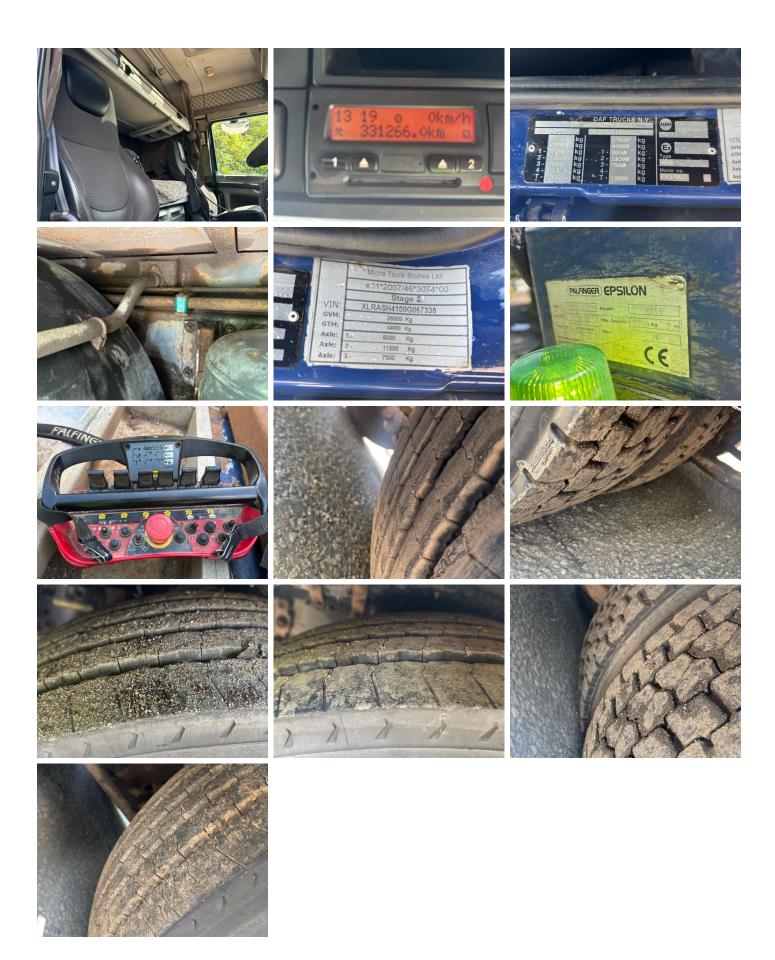

### **Daf XF 440**

Inspection

| Serious Damage? | No                   | VAI        | Plus VA I         |                 |     |
|-----------------|----------------------|------------|-------------------|-----------------|-----|
|                 |                      | V5         | Present           |                 |     |
| Details         |                      |            |                   |                 |     |
| Reg. date       | 22/10/2015           | Colour     | WHITE             | Axle Combi      | 6x2 |
| Year            | 2015                 | VIN        | XLRASH4100G067338 | Rear Suspension | Air |
| Mileage         | 331,265 Km Warranted | Body Style | Flatbed & Crane   |                 |     |
| Fuel Type       | Diesel               | Gearbox    | Automatic         |                 |     |

## REAR LIFT, PALFINGER EPSILON TIPPER 2 EASY FOLD (2 EXT) REMOTE CRANE (2015), DRAWBAR COUPLING

### Tyres

| NSF   | NSI1 | NSI2 | NSI3 | NSI4 |   |
|-------|------|------|------|------|---|
| OSF   | OSI1 | OSI2 | OSI3 | OSI4 | _ |
| Spare | NSO1 | NSO2 | NSO3 | NSO4 | _ |
|       | OS01 | OSO2 | OSO3 | OSO4 | _ |

#### **Photos**