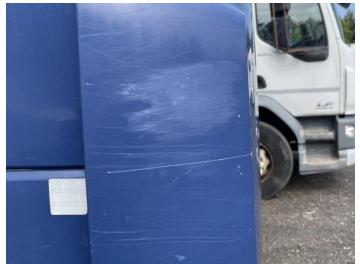

13: Qtr Panel osr Rusted Over 5mm

14: Qtr Panel osr Rusted Over 5mm

15: Tailgate Rusted

16: Qtr Panel nsr Rusted Over 5mm

17: Qtr Panel nsr Dented Over 30mm

18: Door nsf Dented Over 2 UpTo 10mm

19: Wing nsf Scratched Over 25mm Thru Paint