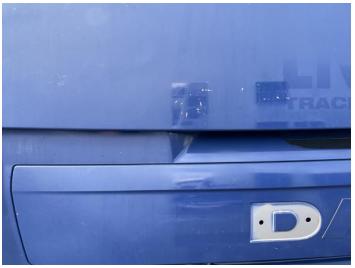

# No Image

8: Bumper Front Scratched 25 to 100mm Thru Paint

9: Badgedecal Front Missing Replace

10: Front TowEye Cvr Missing Replace

11: Wing osf Scratched Over 25mm Thru Paint

12: Door osf Dented Over 30mm