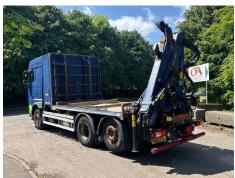

### **Daf XF 440**

Inspection

| Serious Damage? | No                   | VAI        | Plus VA I         |                 |     |
|-----------------|----------------------|------------|-------------------|-----------------|-----|
|                 |                      | V5         | Present           |                 |     |
| Details         |                      |            |                   |                 |     |
| Reg. date       | 22/10/2015           | Colour     | WHITE             | Axle Combi      | 6x2 |
| Year            | 2015                 | VIN        | XLRASH4100G067338 | Rear Suspension | Air |
| Mileage         | 331,265 Km Warranted | Body Style | Flatbed & Crane   |                 |     |
| Fuel Type       | Diesel               | Gearbox    | Automatic         |                 |     |

## REAR LIFT, PALFINGER EPSILON TIPPER 2 EASY FOLD (2 EXT) REMOTE CRANE (2015), DRAWBAR COUPLING

#### **Photos**