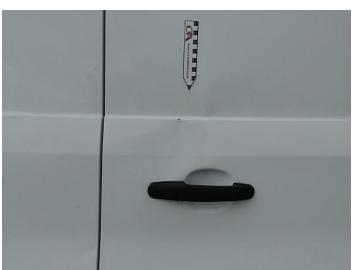

6: Door nsr Dented Over 30mm

8: Qtr Panel nsr Dented With Paint Damage

9: Qtr Panel nsr Scratched Over 25mm Thru Paint

11: Door osr Dented Over 30mm

13: Qtr Panel osr Scratched Over 25mm Thru Paint

10: Door osr Dented With Paint Damage