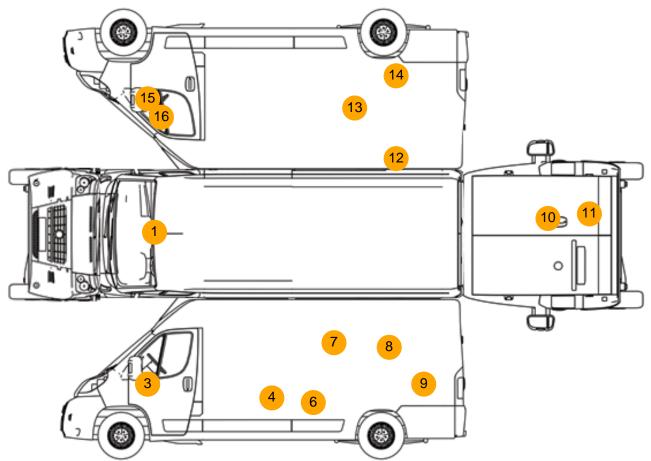

### **Damage Photos**

1: Screen Front Chipped Over 10mm

2: Door Mirror Assy nsf Broken Replace

3: Door Mirror Glass ns Broken Replace

5: Door nsr Dented Over 30mm

7: Door nsr Dented With Paint Damage

4: General Exterior Soiled Light

6: Door nsr Dented Over 30mm

8: Qtr Panel nsr Dented With Paint Damage

9: Qtr Panel nsr Scratched Over 25mm Thru Paint

11: Door osr Dented Over 30mm

13: Qtr Panel osr Scratched Over 25mm Thru Paint

10: Door osr Dented With Paint Damage

12: Qtr Panel osr Scratched Over 25mm Not Thru Paint

14: General Exterior Soiled Light

15: Door Mirror Glass os Missing Replace

16: Door Moulding osf Missing Replace

17: Other N/A N/A