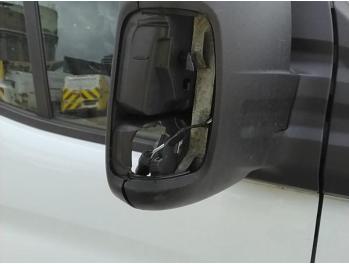

### **Damage Photos**

1: Screen Front Chipped Over 10mm

2: Door Mirror Assy nsf Broken Replace

3: Door Mirror Glass ns Broken Replace

5: Door nsr Dented Over 30mm

7: Door nsr Dented With Paint Damage

4: General Exterior Soiled Light