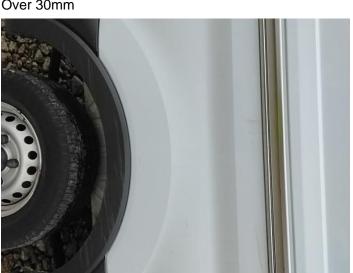

6: Door nsr Dented Over 30mm

8: Qtr Panel nsr Dented With Paint Damage

9: Qtr Panel nsr Scratched Over 25mm Thru Paint

11: Door osr Dented Over 30mm

13: Qtr Panel osr Scratched Over 25mm Thru Paint

10: Door osr Dented With Paint Damage