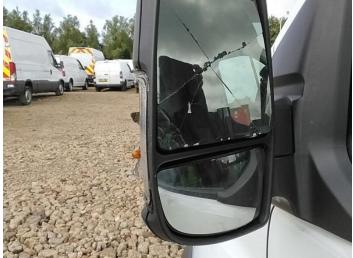

### **Damage Photos**

1: Screen Front Chipped Over 10mm

2: Door Mirror Assy nsf Broken Replace

3: Door Mirror Glass ns Broken Replace

5: Door nsr Dented Over 30mm

7: Door nsr Dented With Paint Damage

4: General Exterior Soiled Light