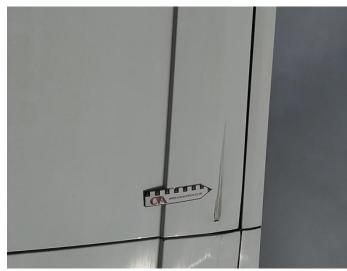

6: Door nsr Dented Over 30mm

8: Qtr Panel nsr Dented With Paint Damage

9: Qtr Panel nsr Scratched Over 25mm Thru Paint

11: Door osr Dented Over 30mm

13: Qtr Panel osr Scratched Over 25mm Thru Paint

10: Door osr Dented With Paint Damage