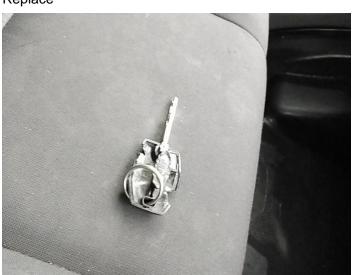

### **Damage Photos**

1: Screen Front Chipped Over 10mm

2: Door Mirror Assy nsf Broken Replace

3: Door Mirror Glass ns Broken Replace

5: Door nsr Dented Over 30mm

7: Door nsr Dented With Paint Damage

4: General Exterior Soiled Light