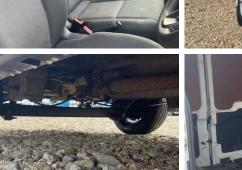

### **Damage Photos**

1: Screen Front Chipped Over 10mm

2: Door Mirror Assy nsf Broken Replace

3: Door Mirror Glass ns Broken Replace

5: Door nsr Dented Over 30mm

7: Door nsr Dented With Paint Damage

4: General Exterior Soiled Light

6: Door nsr Dented Over 30mm

8: Qtr Panel nsr Dented With Paint Damage

9: Qtr Panel nsr Scratched Over 25mm Thru Paint

11: Door osr Dented Over 30mm

13: Qtr Panel osr Scratched Over 25mm Thru Paint

10: Door osr Dented With Paint Damage

12: Qtr Panel osr Scratched Over 25mm Not Thru Paint

14: General Exterior Soiled Light

15: Door Mirror Glass os Missing Replace

16: Door Moulding osf Missing Replace

17: Other N/A N/A