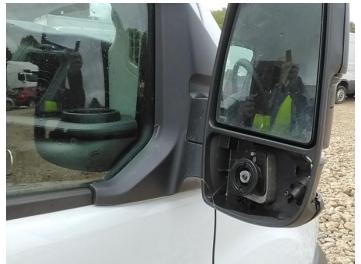

### **Damage Photos**

1: Screen Front Chipped Over 10mm

2: Door Mirror Assy nsf Broken Replace

3: Door Mirror Glass ns Broken Replace

5: Door nsr Dented Over 30mm

7: Door nsr Dented With Paint Damage

4: General Exterior Soiled Light

12: Qtr Panel osr Scratched Over 25mm Not Thru Paint

14: General Exterior Soiled Light

15: Door Mirror Glass os Missing Replace

16: Door Moulding osf Missing Replace

17: Other N/A N/A