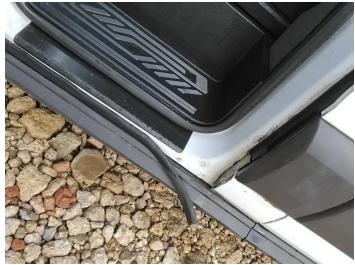

### **Damage Photos**

1: Screen Front Chipped Over 10mm

2: Door Mirror Assy nsf Broken Replace

3: Door Mirror Glass ns Broken Replace

5: Door nsr Dented Over 30mm

7: Door nsr Dented With Paint Damage

4: General Exterior Soiled Light