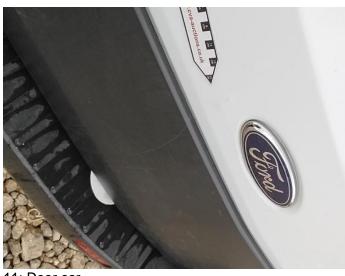

12: Qtr Panel osr Scratched Over 25mm Not Thru Paint

14: General Exterior Soiled Light

15: Door Mirror Glass os Missing Replace

16: Door Moulding osf Missing Replace

17: Other N/A N/A