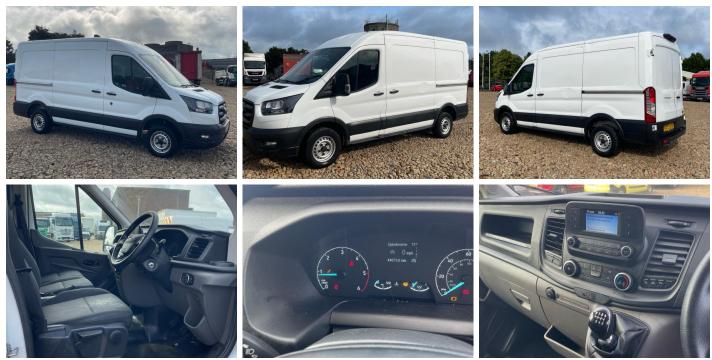

## FORD TRANSIT 290 2.0 ECOBLUE LEADER 105PS

| Inspection         | Vehicle |                |
|--------------------|---------|----------------|
| Serious Damage? No | VAT     | Plus VAT       |
|                    | V5      | Buyer To Apply |

#### Details

| Reg. date | 30/11/2022       | VIN         | WF0EXXTTRENS68090 | CAP Below | £10,800.00 |
|-----------|------------------|-------------|-------------------|-----------|------------|
| Year      | 2022             | Body Style  | Panel Van L2      | Gearbox   | MANUAL     |
| Mileage   | 44,073 Miles Not | MOT Due     | 29/11/2025        | Gears     | 6          |
|           | Warranted        | CAP Clean   | £13,550.00        |           |            |
| Fuel Type | Diesel           | CAP Average | £12.550.00        |           |            |
| Colour    | WHITE            | <u> </u>    |                   |           |            |

### **Features**

Front parking sensorFront electric windows

# Park assist camera

• Rear parking sensor

• Air conditioning

#### **Photos**

**Commercial Vehicle Auctions Limited** 