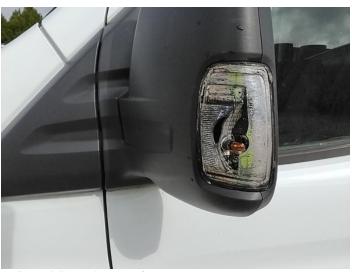

### **Damage Photos**

1: Screen Front Chipped Over 10mm

2: Door Mirror Assy nsf Broken Replace

3: Door Mirror Glass ns Broken Replace

5: Door nsr Dented Over 30mm

7: Door nsr Dented With Paint Damage

4: General Exterior Soiled Light