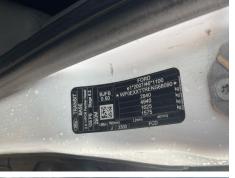

#### Details

| Reg. date | 30/11/2022       | VIN         | WF0EXXTTRENS68090 | CAP Below | £10,800.00 |
|-----------|------------------|-------------|-------------------|-----------|------------|
| Year      | 2022             | Body Style  | Panel Van L2      | Gearbox   | MANUAL     |
| Mileage   | 44,073 Miles Not | MOT Due     | 29/11/2025        | Gears     | 6          |
|           | Warranted        | CAP Clean   | £13,550.00        |           |            |
| Fuel Type | Diesel           | CAP Average | £12.550.00        |           |            |
| Colour    | WHITE            | <u> </u>    |                   |           |            |