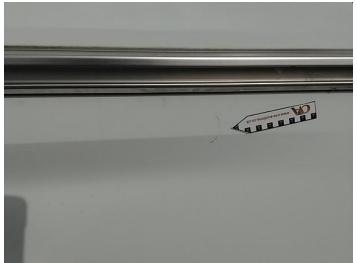

6: Door nsr Dented Over 30mm

8: Qtr Panel nsr Dented With Paint Damage

9: Qtr Panel nsr Scratched Over 25mm Thru Paint

11: Door osr Dented Over 30mm

13: Qtr Panel osr Scratched Over 25mm Thru Paint

10: Door osr Dented With Paint Damage