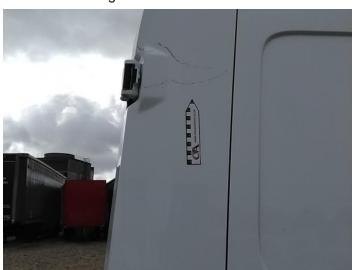

### **Damage Photos**

1: Screen Front Chipped Over 10mm

2: Door Mirror Assy nsf Broken Replace

3: Door Mirror Glass ns Broken Replace

5: Door nsr Dented Over 30mm

7: Door nsr Dented With Paint Damage

4: General Exterior Soiled Light

6: Door nsr Dented Over 30mm

8: Qtr Panel nsr Dented With Paint Damage

9: Qtr Panel nsr Scratched Over 25mm Thru Paint

11: Door osr Dented Over 30mm

13: Qtr Panel osr Scratched Over 25mm Thru Paint

10: Door osr Dented With Paint Damage