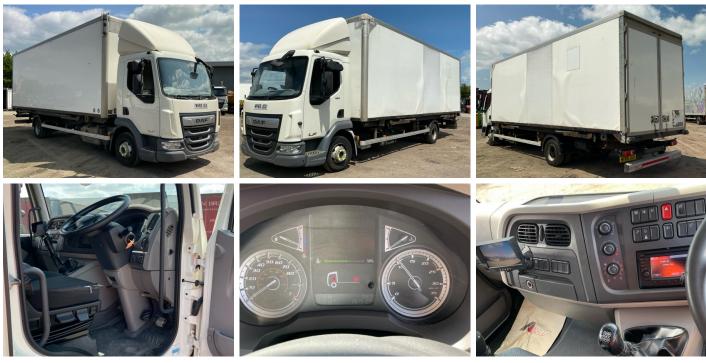

#### Details

| Reg. date | 10/10/2019           | Colour     | WHITE             | Cab Type        | DAY CAB |
|-----------|----------------------|------------|-------------------|-----------------|---------|
| Year      | 2019                 | VIN        | XLRAEL1500L490111 | Gearbox         | MANUAL  |
| Mileage   | 287,909 Km Warranted | Body Style | Demount chassis   | Rear Suspension | Air     |
| Fuel Type | Diesel               | MOT Due    | 30/11/2025        | Rear Doors      | Barn    |

#### Features

Bluetooth connection

Radio/CD

- Cruise controlFront electric windows
- Navigation systemCloth seat trim

• Park assist camera

#### Photos