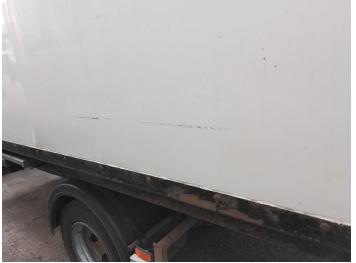

4: Bumper Front Moulding Scuffed (Unpainted) Over 100mm

6: Qtr Panel nsr Scratched Over 25mm Thru Paint

8: Qtr Panel osr Scratched Over 25mm Thru Paint

9: Qtr Panel osr Scratched Over 25mm Not Thru Paint

10: Qtr Panel osr Cracked Replace

11: Door osf Dented With Paint Damage

13: Seat Base Cover osf Torn Over 3mm 12: Door osf Scratched Over 25mm Thru Paint