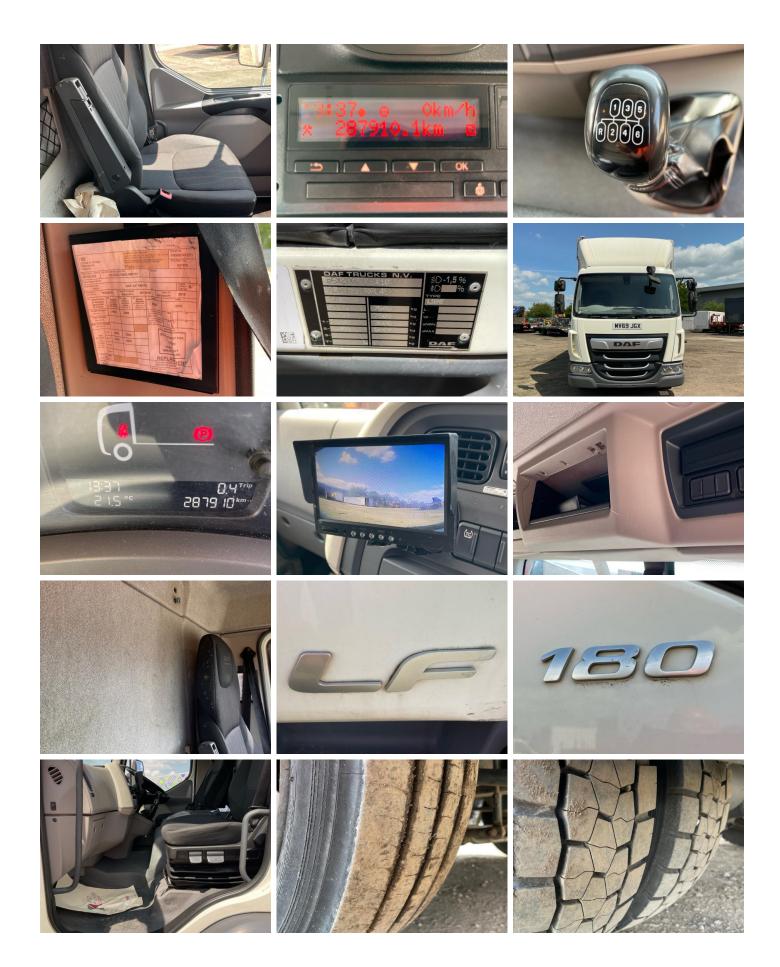

#### Details

| Reg. date | 10/10/2019           | Colour     | WHITE             | Cab Type        | DAY CAB |
|-----------|----------------------|------------|-------------------|-----------------|---------|
| Year      | 2019                 | VIN        | XLRAEL1500L490111 | Gearbox         | MANUAL  |
| Mileage   | 287,909 Km Warranted | Body Style | Demount chassis   | Rear Suspension | Air     |
| Fuel Type | Diesel               | MOT Due    | 30/11/2025        | Rear Doors      | Barn    |

#### Features

Bluetooth connection

Radio/CD

- Cruise controlFront electric windows
- Navigation systemCloth seat trim

• Park assist camera

#### Photos