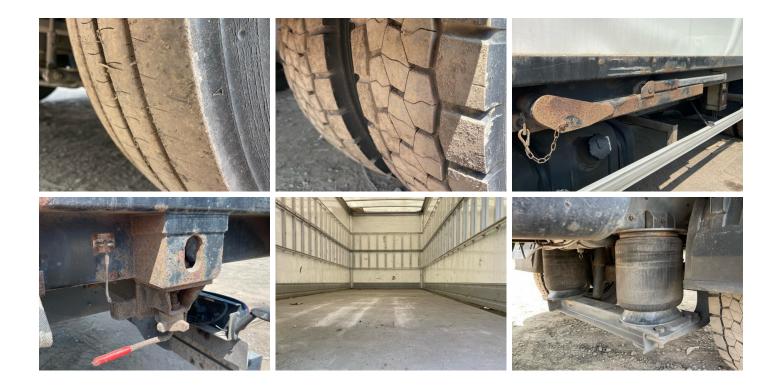

#### C/W BOX BODY

| Tyres |      |      |      |          |
|-------|------|------|------|----------|
| NSF   | NSI1 | NSI2 | NSI3 | NSI4     |
| OSF   | OSI1 | OSI2 | OSI3 | OSI4     |
| Spare | NSO1 | NSO2 | NSO3 | NSO4     |
|       | OS01 | OSO2 | OSO3 | <br>OSO4 |

#### Photos