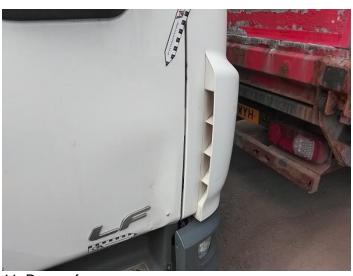

4: Bumper Front Moulding Scuffed (Unpainted) Over 100mm

6: Qtr Panel nsr Scratched Over 25mm Thru Paint

8: Qtr Panel osr Scratched Over 25mm Thru Paint

9: Qtr Panel osr Scratched Over 25mm Not Thru Paint