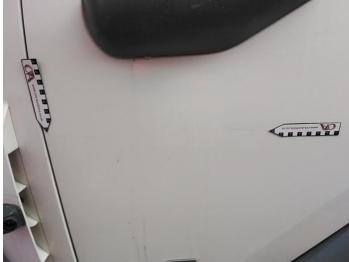

### Damage Photos

1: Panel Front Scratched Over 25mm Thru Paint

2: Panel Front Scratched Over 25mm Thru Paint

3: Door nsf Scratched Over 25mm Thru Paint

5: Wing nsf Scratched Over 25mm Thru Paint

7: Door nsr Dented With Paint Damage

10: Qtr Panel osr Cracked Replace

11: Door osf Dented With Paint Damage

13: Seat Base Cover osf Torn Over 3mm 12: Door osf Scratched Over 25mm Thru Paint