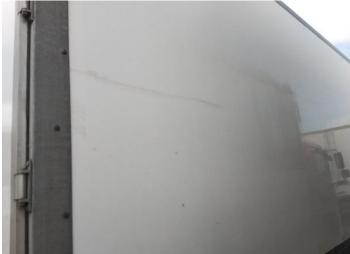

4: Bumper Front Moulding Scuffed (Unpainted) Over 100mm

6: Qtr Panel nsr Scratched Over 25mm Thru Paint

8: Qtr Panel osr Scratched Over 25mm Thru Paint

9: Qtr Panel osr Scratched Over 25mm Not Thru Paint

10: Qtr Panel osr Cracked Replace

11: Door osf Dented With Paint Damage

13: Seat Base Cover osf Torn Over 3mm 12: Door osf Scratched Over 25mm Thru Paint