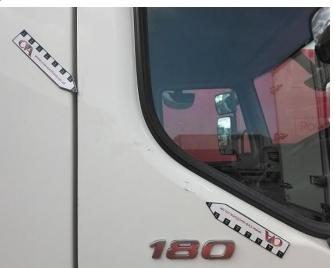

### Damage Photos

1: Panel Front Scratched Over 25mm Thru Paint

2: Panel Front Scratched Over 25mm Thru Paint

3: Door nsf Scratched Over 25mm Thru Paint

5: Wing nsf Scratched Over 25mm Thru Paint

7: Door nsr Dented With Paint Damage

4: Bumper Front Moulding Scuffed (Unpainted) Over 100mm

6: Qtr Panel nsr Scratched Over 25mm Thru Paint

8: Qtr Panel osr Scratched Over 25mm Thru Paint

9: Qtr Panel osr Scratched Over 25mm Not Thru Paint