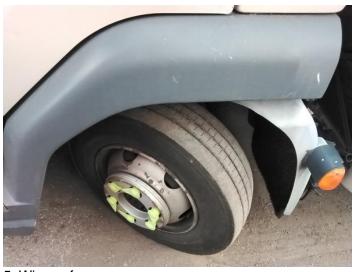

### Damage Photos

1: Panel Front Scratched Over 25mm Thru Paint

2: Panel Front Scratched Over 25mm Thru Paint

3: Door nsf Scratched Over 25mm Thru Paint

5: Wing nsf Scratched Over 25mm Thru Paint

7: Door nsr Dented With Paint Damage

10: Qtr Panel osr Cracked Replace

11: Door osf Dented With Paint Damage

13: Seat Base Cover osf Torn Over 3mm 12: Door osf Scratched Over 25mm Thru Paint