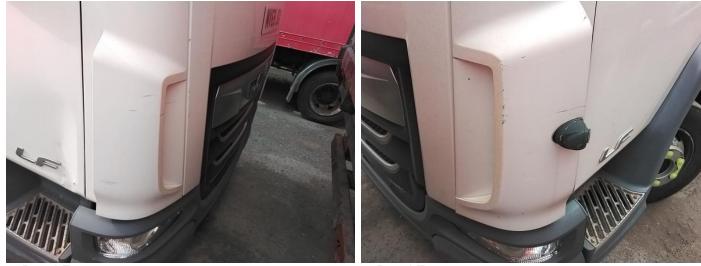

### Damage Photos

1: Panel Front Scratched Over 25mm Thru Paint

2: Panel Front Scratched Over 25mm Thru Paint

3: Door nsf Scratched Over 25mm Thru Paint

5: Wing nsf Scratched Over 25mm Thru Paint

7: Door nsr Dented With Paint Damage

4: Bumper Front Moulding Scuffed (Unpainted) Over 100mm

6: Qtr Panel nsr Scratched Over 25mm Thru Paint

8: Qtr Panel osr Scratched Over 25mm Thru Paint

9: Qtr Panel osr Scratched Over 25mm Not Thru Paint