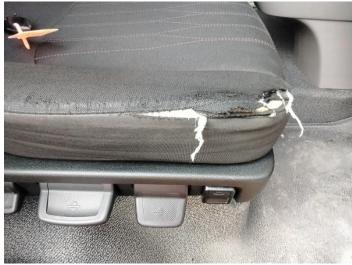

10: Qtr Panel osr Cracked Replace

11: Door osf Dented With Paint Damage

13: Seat Base Cover osf Torn Over 3mm 12: Door osf Scratched Over 25mm Thru Paint