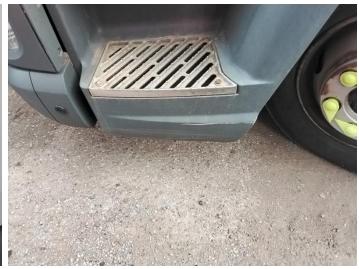

### Damage Photos

1: Panel Front Scratched Over 25mm Thru Paint

2: Panel Front Scratched Over 25mm Thru Paint

3: Door nsf Scratched Over 25mm Thru Paint

5: Wing nsf Scratched Over 25mm Thru Paint

7: Door nsr Dented With Paint Damage

4: Bumper Front Moulding Scuffed (Unpainted) Over 100mm

6: Qtr Panel nsr Scratched Over 25mm Thru Paint

8: Qtr Panel osr Scratched Over 25mm Thru Paint

9: Qtr Panel osr Scratched Over 25mm Not Thru Paint