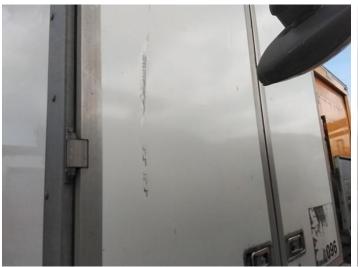

### Damage Photos

1: Panel Front Scratched Over 25mm Thru Paint

2: Panel Front Scratched Over 25mm Thru Paint

3: Door nsf Scratched Over 25mm Thru Paint

5: Wing nsf Scratched Over 25mm Thru Paint

7: Door nsr Dented With Paint Damage

4: Bumper Front Moulding Scuffed (Unpainted) Over 100mm

6: Qtr Panel nsr Scratched Over 25mm Thru Paint

8: Qtr Panel osr Scratched Over 25mm Thru Paint

9: Qtr Panel osr Scratched Over 25mm Not Thru Paint