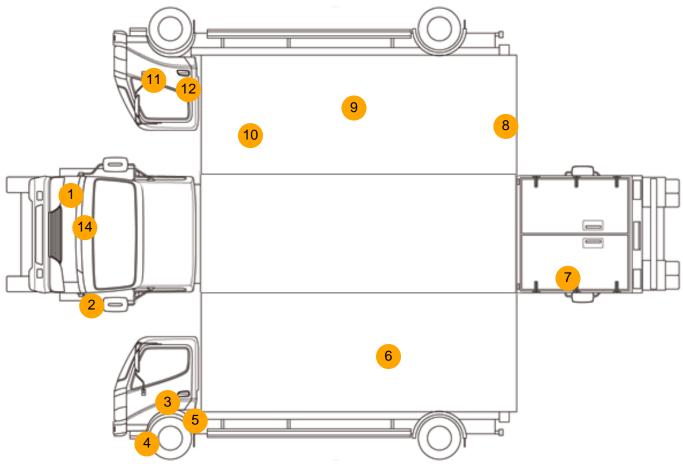

### Damage Photos

1: Panel Front Scratched Over 25mm Thru Paint

2: Panel Front Scratched Over 25mm Thru Paint

3: Door nsf Scratched Over 25mm Thru Paint

5: Wing nsf Scratched Over 25mm Thru Paint

7: Door nsr Dented With Paint Damage

4: Bumper Front Moulding Scuffed (Unpainted) Over 100mm

6: Qtr Panel nsr Scratched Over 25mm Thru Paint

8: Qtr Panel osr Scratched Over 25mm Thru Paint

9: Qtr Panel osr Scratched Over 25mm Not Thru Paint

10: Qtr Panel osr Cracked Replace

11: Door osf Dented With Paint Damage

13: Seat Base Cover osf Torn Over 3mm 12: Door osf Scratched Over 25mm Thru Paint

# No Image

14: Bonnet Chipped Multiple Chips

15:

Interior

| Carpet Condition<br>Seat Condition | OK<br>Poor |    | Upholstery Condition<br>Odour |  |    |
|------------------------------------|------------|----|-------------------------------|--|----|
| Engine Runs                        |            | OK | No Excessive Smoking          |  | OK |