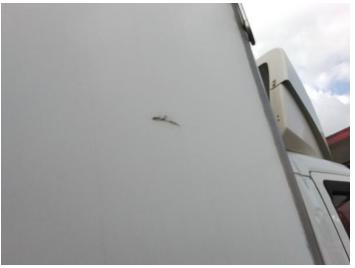

### Damage Photos

1: Panel Front Scratched Over 25mm Thru Paint

2: Panel Front Scratched Over 25mm Thru Paint

3: Door nsf Scratched Over 25mm Thru Paint

5: Wing nsf Scratched Over 25mm Thru Paint

7: Door nsr Dented With Paint Damage