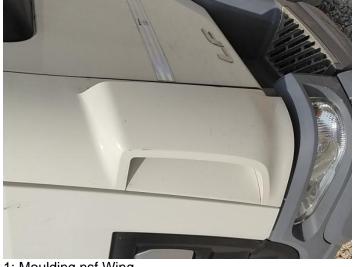

### Damage Photos

1: Moulding nsf Wing Scratched (Painted) Over 25mm Thru Paint

2: Bumper Front Cracked Over 25mm

3: Other N/A N/A

5: General Exterior Soiled Light

7: General Exterior Soiled Light

8: General Exterior Soiled Light