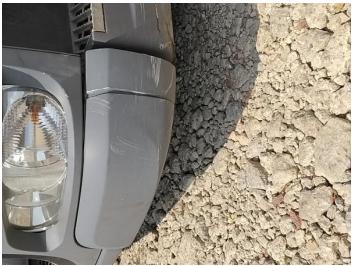

### Damage Photos

1: Moulding nsf Wing Scratched (Painted) Over 25mm Thru Paint

2: Bumper Front Cracked Over 25mm

3: Other N/A N/A

5: General Exterior Soiled Light

7: General Exterior Soiled Light

8: General Exterior Soiled Light