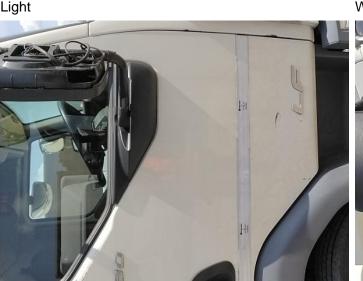

9: General Exterior Soiled Light

11: General Exterior Soiled Light

13: Door osf Scratched Over 25mm Thru Paint

10: General Exterior Soiled Light

12: Door osf Dented With Paint Damage

14: Door Mirror Assy osf Missing Replace