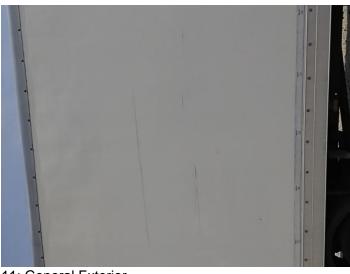

9: General Exterior Soiled Light

11: General Exterior Soiled Light

13: Door osf Scratched Over 25mm Thru Paint

10: General Exterior Soiled Light

12: Door osf Dented With Paint Damage

14: Door Mirror Assy osf Missing Replace