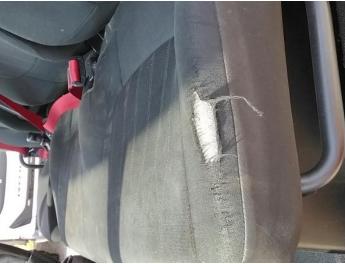

2       | OSI             | }             | OSI4   |
| Spare           | NSO1                 | NSO2       | NSC             | 3             | NSO4   |
|                 | OSO1                 | OSO2       | oso             | 3             | OSO4   |

#### **Photos**





## **Condition Check**



### Damage Photos



1: Moulding nsf Wing Scratched (Painted) Over 25mm Thru Paint

2: Bumper Front Cracked Over 25mm





3: Other N/A N/A









5: General Exterior Soiled Light



7: General Exterior Soiled Light





8: General Exterior Soiled Light



9: General Exterior Soiled Light



11: General Exterior Soiled Light



13: Door osf Scratched Over 25mm Thru Paint



10: General Exterior Soiled Light



12: Door osf Dented With Paint Damage



14: Door Mirror Assy osf Missing Replace





15: Seat Base Cover nsf Burn Over 3mm

16: Seat Base Cover nsf Torn Over 3mm

#### Interior

| Carpet Condition<br>Seat Condition | Average<br>Average |    | Upholstery Condition Average<br>Odour -        |    |
|------------------------------------|--------------------|----|------------------------------------------------|----|
| Engine Runs                        |                    | OK | Gearbox 1st and Reverse Test                   | OK |
| Brakes                             |                    | OK | Clutch Slip Test from Static                   | OK |
| Parking Brake                      |                    | OK | Gearbox Static Gear Selection (engine running) | OK |
|                                    |                    |    | No Excessive Smoking