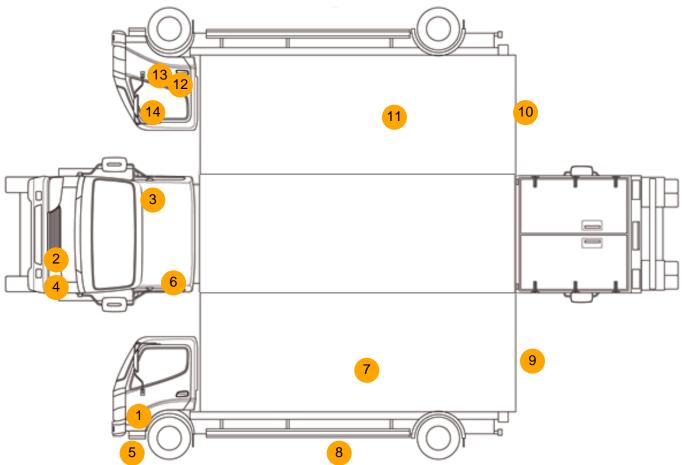

### Damage Photos

1: Moulding nsf Wing Scratched (Painted) Over 25mm Thru Paint

2: Bumper Front Cracked Over 25mm

3: Other N/A N/A

5: General Exterior Soiled Light

7: General Exterior Soiled Light

8: General Exterior Soiled Light

9: General Exterior Soiled Light

11: General Exterior Soiled Light

13: Door osf Scratched Over 25mm Thru Paint

10: General Exterior Soiled Light

12: Door osf Dented With Paint Damage

14: Door Mirror Assy osf Missing Replace