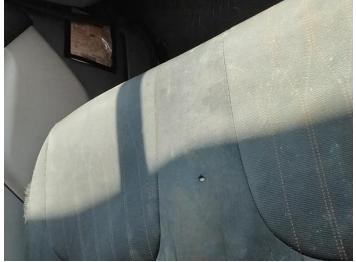

SI2       | OSI             | }             | OSI4   |
| Spare           | NSO1                 | NSO2       | NSC             | 3             | NSO4   |
|                 | OSO1                 | OSO2       | oso             | 3             | OSO4   |

#### **Photos**





## **Condition Check**



### Damage Photos



1: Moulding nsf Wing Scratched (Painted) Over 25mm Thru Paint

2: Bumper Front Cracked Over 25mm





3: Other N/A N/A









5: General Exterior Soiled Light



7: General Exterior Soiled Light





8: General Exterior Soiled Light



9: General Exterior Soiled Light



11: General Exterior Soiled Light



13: Door osf Scratched Over 25mm Thru Paint



10: General Exterior Soiled Light



12: Door osf Dented With Paint Damage



14: Door Mirror Assy osf Missing Replace





15: Seat Base Cover nsf Burn Over 3mm

16: Seat Base Cover nsf Torn Over 3mm

#### Interior

| Carpet Condition<br>Seat Condition | Average<br>Average |    | Upholstery Condition Average<br>Odour -        |    |
|------------------------------------|--------------------|----|------------------------------------------------|----|
| Engine Runs                        |                    | OK | Gearbox 1st and Reverse Test                   | OK |
| Brakes                             |                    | OK | Clutch Slip Test from Static                   | OK |
| Parking Brake                      |                    | OK | Gearbox Static Gear Selection (engine running) | OK |
|                                    |                    |    | No Excessive Smoking