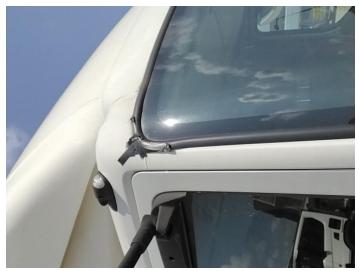

### Damage Photos

1: Moulding nsf Wing Scratched (Painted) Over 25mm Thru Paint

2: Bumper Front Cracked Over 25mm

3: Other N/A N/A

5: General Exterior Soiled Light

7: General Exterior Soiled Light

8: General Exterior Soiled Light