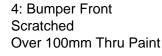

### Damage Photos

1: Moulding nsf Wing Scratched (Painted) Over 25mm Thru Paint

2: Bumper Front Cracked Over 25mm

3: Other N/A N/A

5: General Exterior Soiled Light

7: General Exterior Soiled Light

8: General Exterior Soiled Light