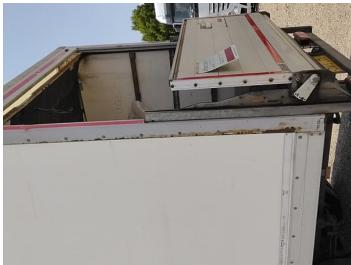

### Damage Photos

1: Moulding nsf Wing Scratched (Painted) Over 25mm Thru Paint

2: Bumper Front Cracked Over 25mm

3: Other N/A N/A

5: General Exterior Soiled Light

7: General Exterior Soiled Light

8: General Exterior Soiled Light

9: General Exterior Soiled Light

11: General Exterior Soiled Light

13: Door osf Scratched Over 25mm Thru Paint

10: General Exterior Soiled Light

12: Door osf Dented With Paint Damage

14: Door Mirror Assy osf Missing Replace