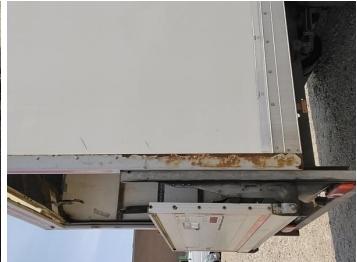

### Damage Photos

1: Moulding nsf Wing Scratched (Painted) Over 25mm Thru Paint

2: Bumper Front Cracked Over 25mm

3: Other N/A N/A

5: General Exterior Soiled Light

7: General Exterior Soiled Light

8: General Exterior Soiled Light

9: General Exterior Soiled Light

11: General Exterior Soiled Light

13: Door osf Scratched Over 25mm Thru Paint

10: General Exterior Soiled Light

12: Door osf Dented With Paint Damage

14: Door Mirror Assy osf Missing Replace