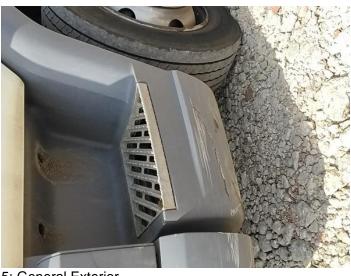

### Damage Photos

1: Moulding nsf Wing Scratched (Painted) Over 25mm Thru Paint

2: Bumper Front Cracked Over 25mm

3: Other N/A N/A

5: General Exterior Soiled Light

7: General Exterior Soiled Light

8: General Exterior Soiled Light