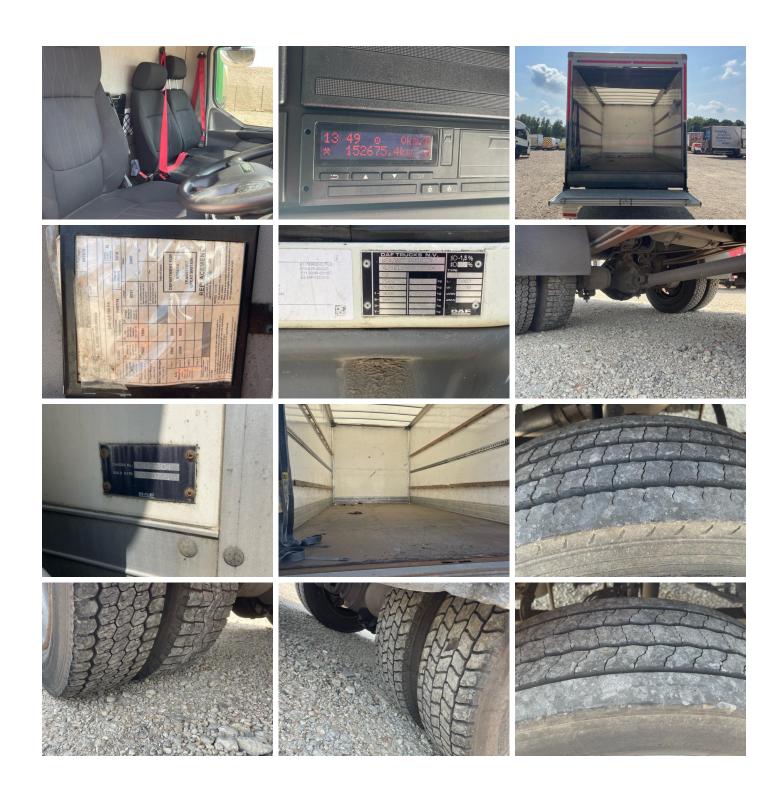

| 152,675 Km Warranted | MOT Due    | 30/04/2026      | Tail Lift     | Column |
| Fuel Type       | Diesel               | Cab Type   | DAY CAB         |               |        |
| Colour          | WHITE                | Gearbox    | MANUAL          |               |        |
| Tyres           |                      |            |                 |               |        |
| NSF             | NSI1                 | NSI2       | NSI             |               | NSI4   |
| OSF             | OSI1                 | OSI2       | OSI             | }             | OSI4   |
| Spare           | NSO1                 | NSO2       | NSC             | 3             | NSO4   |
|                 | OSO1                 | OSO2       | oso             | 3             | OSO4   |

#### **Photos**





## **Condition Check**



### Damage Photos



1: Moulding nsf Wing Scratched (Painted) Over 25mm Thru Paint

2: Bumper Front Cracked Over 25mm





3: Other N/A N/A









5: General Exterior Soiled Light



7: General Exterior Soiled Light





8: General Exterior Soiled Light



9: General Exterior Soiled Light



11: General Exterior Soiled Light



13: Door osf Scratched Over 25mm Thru Paint



10: General Exterior Soiled Light



12: Door osf Dented With Paint Damage



14: Door Mirror Assy osf Missing Replace





15: Seat Base Cover nsf Burn Over 3mm

16: Seat Base Cover nsf Torn Over 3mm

#### Interior

| Carpet Condition<br>Seat Condition | Average<br>Average |    | Upholstery Condition Average<br>Odour -        |    |
|------------------------------------|-------------------