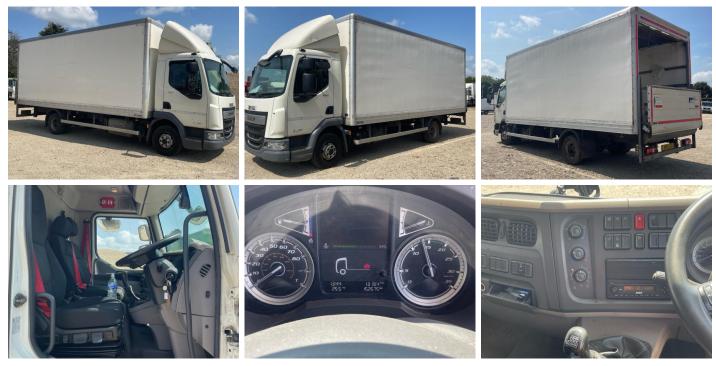

#### **Photos**

#### Interior

| Carpet Condition<br>Seat Condition | Average<br>Average |    | Upholstery Condition Average<br>Odour -        |    |
|------------------------------------|--------------------|----|------------------------------------------------|----|
| Engine Runs                        |                    | OK | Gearbox 1st and Reverse Test                   | OK |
| Brakes                             |                    | OK | Clutch Slip Test from Static                   | OK |
| Parking Brake                      |                    | OK | Gearbox Static Gear Selection (engine running) | OK |
|                                    |                    |    | No Excessive Smoking                           | OK |
| EML light illuminated              |                    | OK | Oil warning light illuminated                  | OK |
| Airbag light illuminated           |                    | OK | DPF light illuminated                          | OK |
| ABS light illuminated              |                    | OK | Service indicator light illuminated            | OK |