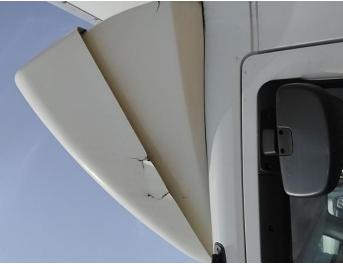

### Damage Photos

1: Moulding nsf Wing Scratched (Painted) Over 25mm Thru Paint

2: Bumper Front Cracked Over 25mm

3: Other N/A N/A

5: General Exterior Soiled Light

7: General Exterior Soiled Light

8: General Exterior Soiled Light