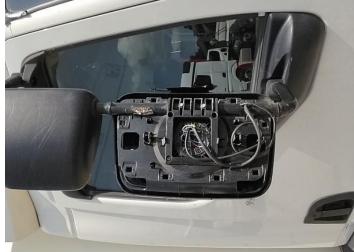

9: General Exterior Soiled Light

11: General Exterior Soiled Light

13: Door osf Scratched Over 25mm Thru Paint

10: General Exterior Soiled Light

12: Door osf Dented With Paint Damage

14: Door Mirror Assy osf Missing Replace