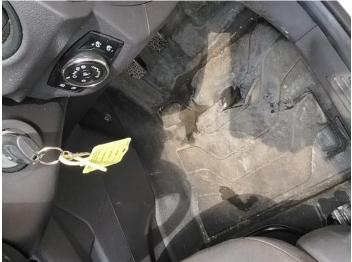

6: Door Mirror Assy osf Scratched (Painted) UpTo 25mm Not Thru Paint

7: Qtr Panel osr Scratched Over 25mm Thru Paint

8: Carpets Front Holed Over 3mm