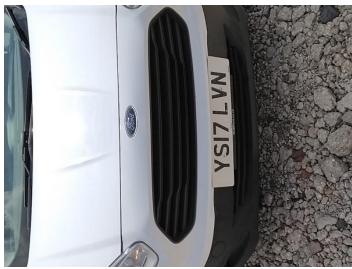

# **VEHICLE INSPECTION REPORT**

YS17LVN

Carr Hill

## **Damage Photos**

1: General Exterior Soiled Light

2: Screen Front Chipped UpTo 10mm

3: Door Mirror Assy nsf Scratched (Painted) Over 25mm Not Thru Paint

4: Door nsf Chipped Multiple Chips

5: Qtr Panel osr Dented 2 Or Less UpTo 10mm