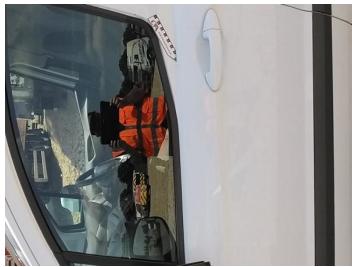

## **Damage Photos**

1: General Exterior Soiled Light

2: Screen Front Chipped UpTo 10mm

3: Door Mirror Assy nsf Scratched (Painted) Over 25mm Not Thru Paint

4: Door nsf Chipped Multiple Chips

5: Qtr Panel osr Dented 2 Or Less UpTo 10mm

6: Door Mirror Assy osf Scratched (Painted) UpTo 25mm Not Thru Paint

7: Qtr Panel osr Scratched Over 25mm Thru Paint

8: Carpets Front Holed Over 3mm