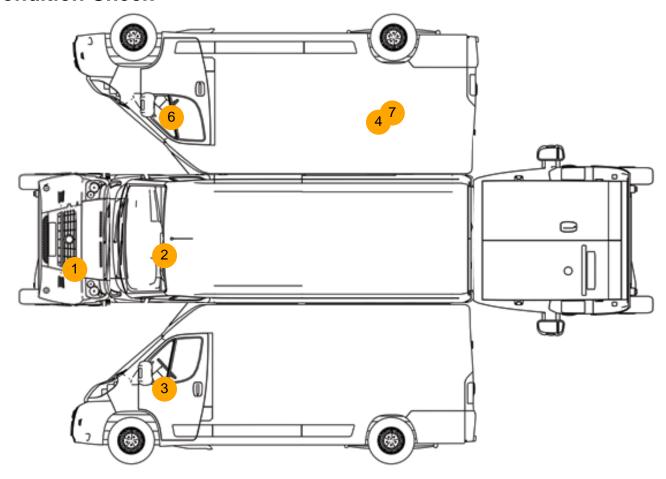

## **Damage Photos**

1: General Exterior Soiled Light

2: Screen Front Chipped UpTo 10mm

3: Door Mirror Assy nsf Scratched (Painted) Over 25mm Not Thru Paint

4: Door nsf Chipped Multiple Chips

5: Qtr Panel osr Dented 2 Or Less UpTo 10mm

6: Door Mirror Assy osf Scratched (Painted) UpTo 25mm Not Thru Paint

7: Qtr Panel osr Scratched Over 25mm Thru Paint

8: Carpets Front Holed Over 3mm