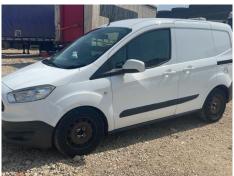

# **VEHICLE INSPECTION REPORT**

YS17LVN

Carr Hill

### Ford Transit Courier 1.5 TDCI 95PS

| Inspection      |                            | Vehicle     |                   |           |           |
|-----------------|----------------------------|-------------|-------------------|-----------|-----------|
| Serious Damage? | No                         | VAT         | Plus VAT          |           |           |
|                 |                            | V5          | Buyer To Apply    |           |           |
| Details         |                            |             |                   |           |           |
| Reg. date       | 23/05/2017                 | VIN         | WF0WXXTACWHM10603 | CAP Below | £1,250.00 |
| Year            | 2017                       | Body Style  | Panel Van SWB     | Gearbox   | MANUAL    |
| Mileage         | 172,543 Miles<br>Warranted | MOT Due     | 15/08/2025        | Gears     | 5         |
|                 |                            | CAP Clean   | £1,975.00         |           |           |
| Fuel Type       | Diesel                     | CAP Average | £1,700.00         |           |           |
| Colour          | WHITE                      |             |                   |           |           |

#### **Photos**