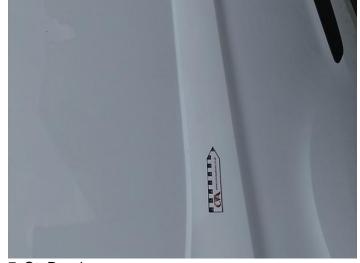

6: Door Mirror Assy osf Scratched (Painted) UpTo 25mm Not Thru Paint

7: Qtr Panel osr Scratched Over 25mm Thru Paint

8: Carpets Front Holed Over 3mm