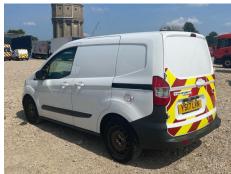

#### **Photos**

## **Damage Photos**

1: General Exterior Soiled Light

2: Screen Front Chipped UpTo 10mm

3: Door Mirror Assy nsf Scratched (Painted) Over 25mm Not Thru Paint

4: Door nsf Chipped Multiple Chips

5: Qtr Panel osr Dented 2 Or Less UpTo 10mm

6: Door Mirror Assy osf Scratched (Painted) UpTo 25mm Not Thru Paint

7: Qtr Panel osr Scratched Over 25mm Thru Paint

8: Carpets Front Holed Over 3mm