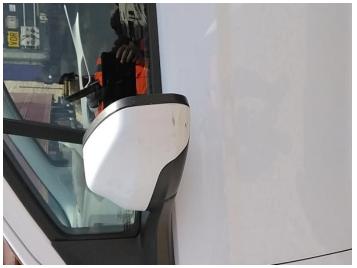

## **Damage Photos**

1: General Exterior Soiled Light

2: Screen Front Chipped UpTo 10mm

3: Door Mirror Assy nsf Scratched (Painted) Over 25mm Not Thru Paint

4: Door nsf Chipped Multiple Chips

5: Qtr Panel osr Dented 2 Or Less UpTo 10mm

6: Door Mirror Assy osf Scratched (Painted) UpTo 25mm Not Thru Paint

7: Qtr Panel osr Scratched Over 25mm Thru Paint

8: Carpets Front Holed Over 3mm