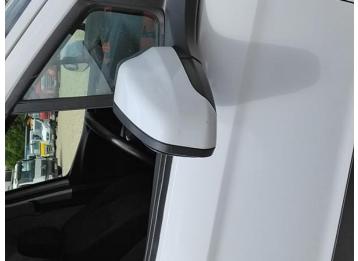

## **Damage Photos**

1: General Exterior Soiled Light

2: Screen Front Chipped UpTo 10mm

3: Door Mirror Assy nsf Scratched (Painted) Over 25mm Not Thru Paint

4: Door nsf Chipped Multiple Chips

5: Qtr Panel osr Dented 2 Or Less UpTo 10mm

6: Door Mirror Assy osf Scratched (Painted) UpTo 25mm Not Thru Paint

7: Qtr Panel osr Scratched Over 25mm Thru Paint

8: Carpets Front Holed Over 3mm