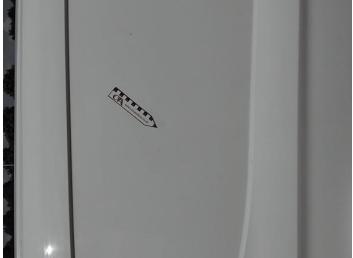

## **Damage Photos**

1: General Exterior Soiled Light

2: Screen Front Chipped UpTo 10mm

3: Door Mirror Assy nsf Scratched (Painted) Over 25mm Not Thru Paint

4: Door nsf Chipped Multiple Chips

5: Qtr Panel osr Dented 2 Or Less UpTo 10mm