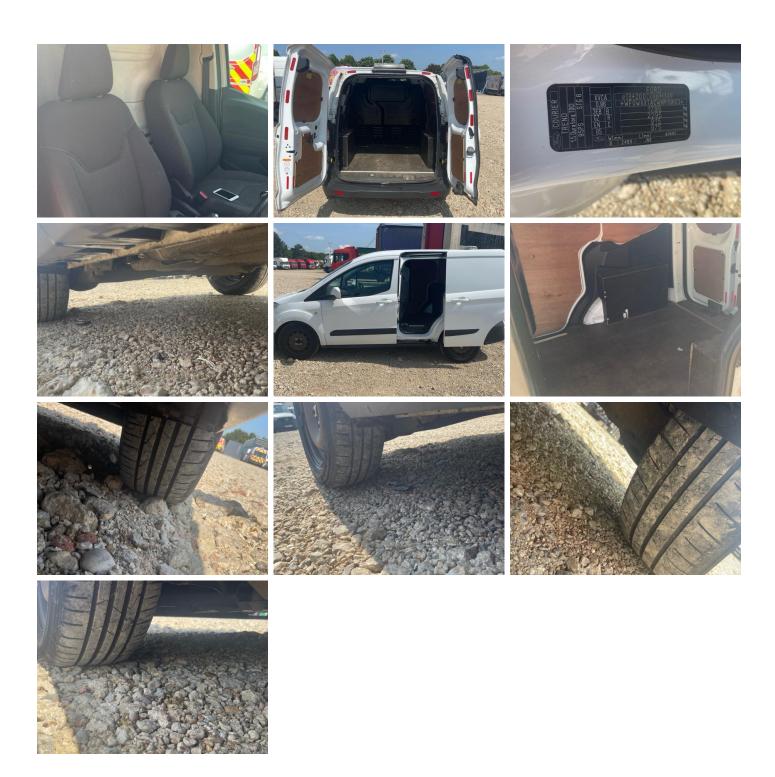

#### **Photos**

#### Interior

| Carpet Condition Seat Condition | Average<br>Average |    | Upholstery Condition<br>Odour | Average<br>No            |    |
|---------------------------------|--------------------|----|-------------------------------|--------------------------|----|
| Engine Runs                     |                    | OK | Gearbox 1st and Revers        | se Test                  | OK |
| Brakes                          |                    | OK | Clutch Slip Test from St      | atic                     | OK |
| Parking Brake                   |                    | OK | Gearbox Static Gear Se        | lection (engine running) | OK |
|                                 |                    |    | No Excessive Smoking          |                          | OK |
| EML light illuminated           |                    | ОК | Oil warning light illumina    | ated                     | OK |
| Airbag light illuminated        |                    | OK | DPF light illuminated         |                          | OK |
| ABS light illuminated           |                    | OK | Service indicator light ille  | uminated                 | OK |