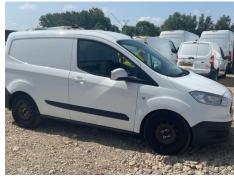

# **VEHICLE INSPECTION REPORT**

YS17LVN

Carr Hill

### Ford Transit Courier 1.5 TDCI 95PS

| Inspection      |                            | Vehicle     |                   |           |           |
|-----------------|----------------------------|-------------|-------------------|-----------|-----------|
| Serious Damage? | No                         | VAT         | Plus VAT          |           |           |
|                 |                            | V5          | Buyer To Apply    |           |           |
| Details         |                            |             |                   |           |           |
| Reg. date       | 23/05/2017                 | VIN         | WF0WXXTACWHM10603 | CAP Below | £1,250.00 |
| Year            | 2017                       | Body Style  | Panel Van SWB     | Gearbox   | MANUAL    |
| Mileage         | 172,543 Miles<br>Warranted | MOT Due     | 15/08/2025        | Gears     | 5         |
|                 |                            | CAP Clean   | £1,975.00         |           |           |
| Fuel Type       | Diesel                     | CAP Average | £1,700.00         |           |           |
| Colour          | WHITE                      |             |                   |           |           |

#### **Photos**