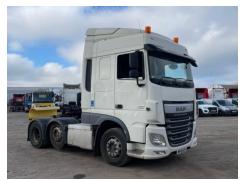

# **DAF XF 460**

| Inspection |                             | Vehicle    |                   |            |           |
|------------|-----------------------------|------------|-------------------|------------|-----------|
|            |                             | VAT        | Plus VAT          |            |           |
|            |                             | V5         | Present           |            |           |
| Details    |                             |            |                   |            |           |
| Reg. date  | 24/05/2016                  | Colour     | White             | Cab Type   | SPACE CAB |
| Year       | 2016                        | VIN        | XLRTGH4300G102991 | Gearbox    | AUTOMATIC |
| Mileage    | 395,101 Km Not<br>Warranted | Body Style | Tractor Unit      | Axle Combi | 6x2       |
|            |                             | MOT Due    | 31/10/2025        |            |           |
| Fuel Type  | Diesel                      |            |                   |            |           |

## SPACE CAB, A/C, MID LIFT & STEER, SLIDING 5TH WHEEL, WEIGH SYSTEM