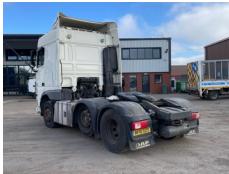

# **DAF XF 460**

| Inspection |                             | Vehicle    |                   |            |           |
|------------|-----------------------------|------------|-------------------|------------|-----------|
|            |                             | VAT        | Plus VAT          |            |           |
|            |                             | V5         | Present           |            |           |
| Details    |                             |            |                   |            |           |
| Reg. date  | 24/05/2016                  | Colour     | White             | Cab Type   | SPACE CAB |
| Year       | 2016                        | VIN        | XLRTGH4300G102991 | Gearbox    | AUTOMATIC |
| Mileage    | 395,101 Km Not<br>Warranted | Body Style | Tractor Unit      | Axle Combi | 6x2       |
|            |                             | MOT Due    | 31/10/2025        |            |           |
| Fuel Type  | Diesel                      |            |                   |            |           |

## SPACE CAB, A/C, MID LIFT & STEER, SLIDING 5TH WHEEL, WEIGH SYSTEM