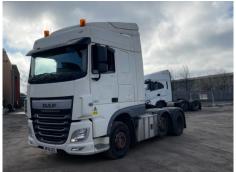

# **DAF XF 460**

| Inspection |                             | Vehicle    |                   |            |           |
|------------|-----------------------------|------------|-------------------|------------|-----------|
|            |                             | VAT        | Plus VAT          |            |           |
|            |                             | V5         | Present           |            |           |
| Details    |                             |            |                   |            |           |
| Reg. date  | 24/05/2016                  | Colour     | White             | Cab Type   | SPACE CAB |
| Year       | 2016                        | VIN        | XLRTGH4300G102991 | Gearbox    | AUTOMATIC |
| Mileage    | 395,101 Km Not<br>Warranted | Body Style | Tractor Unit      | Axle Combi | 6x2       |
|            |                             | MOT Due    | 31/10/2025        |            |           |
| Fuel Type  | Diesel                      |            |                   |            |           |

## SPACE CAB, A/C, MID LIFT & STEER, SLIDING 5TH WHEEL, WEIGH SYSTEM