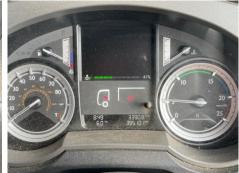

# **DAF XF 460**

| Inspection |                             | Vehicle    |                   |            |           |
|------------|-----------------------------|------------|-------------------|------------|-----------|
|            |                             | VAT        | Plus VAT          |            |           |
|            |                             | V5         | Present           |            |           |
| Details    |                             |            |                   |            |           |
| Reg. date  | 24/05/2016                  | Colour     | White             | Cab Type   | SPACE CAB |
| Year       | 2016                        | VIN        | XLRTGH4300G102991 | Gearbox    | AUTOMATIC |
| Mileage    | 395,101 Km Not<br>Warranted | Body Style | Tractor Unit      | Axle Combi | 6x2       |
|            |                             | MOT Due    | 31/10/2025        |            |           |
| Fuel Type  | Diesel                      |            |                   |            |           |