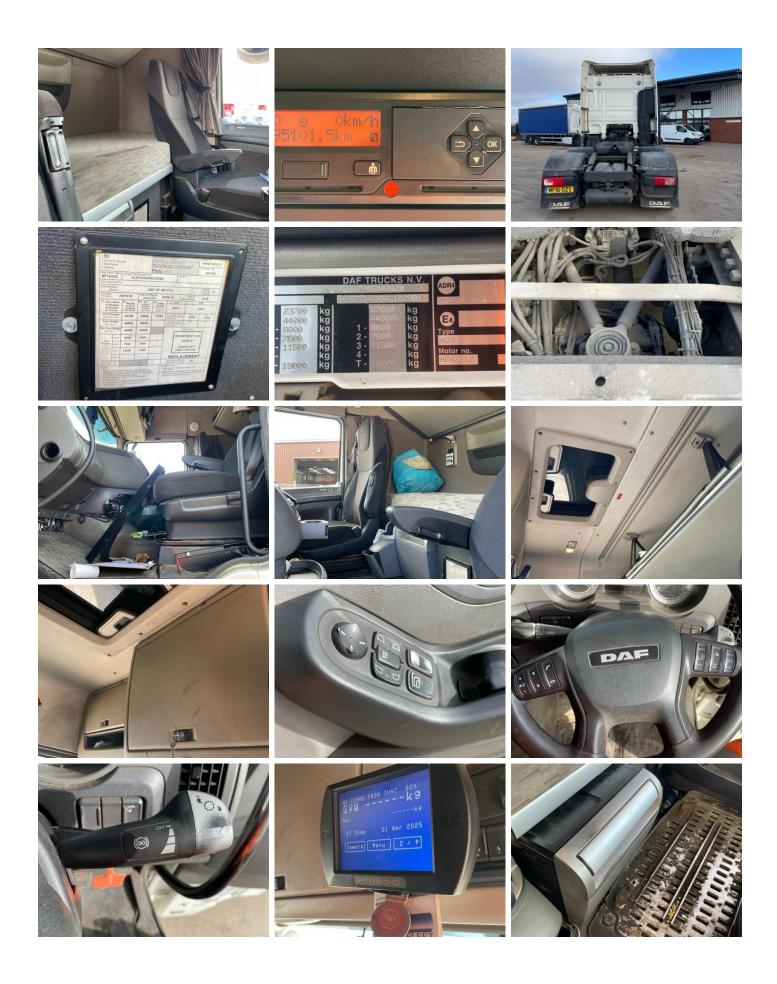

Present           |            |           |
| Details    |                             |            |                   |            |           |
| Reg. date  | 24/05/2016                  | Colour     | White             | Cab Type   | SPACE CAB |
| Year       | 2016                        | VIN        | XLRTGH4300G102991 | Gearbox    | AUTOMATIC |
| Mileage    | 395,101 Km Not<br>Warranted | Body Style | Tractor Unit      | Axle Combi | 6x2       |
|            |                             | MOT Due    | 31/10/2025        |            |           |
| Fuel Type  | Diesel                      |            |                   |            |           |

## SPACE CAB, A/C, MID LIFT & STEER, SLIDING 5TH WHEEL, WEIGH SYSTEM

### Tyres NSF

NSR

OSF

OSR

Spare

### **Photos**