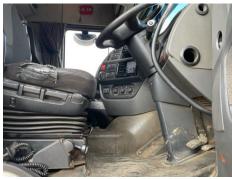

# **DAF XF 460**

| Inspection |                             | Vehicle    |                   |            |           |
|------------|-----------------------------|------------|-------------------|------------|-----------|
|            |                             | VAT        | Plus VAT          |            |           |
|            |                             | V5         | Present           |            |           |
| Details    |                             |            |                   |            |           |
| Reg. date  | 24/05/2016                  | Colour     | White             | Cab Type   | SPACE CAB |
| Year       | 2016                        | VIN        | XLRTGH4300G102991 | Gearbox    | AUTOMATIC |
| Mileage    | 395,101 Km Not<br>Warranted | Body Style | Tractor Unit      | Axle Combi | 6x2       |
|            |                             | MOT Due    | 31/10/2025        |            |           |
| Fuel Type  | Diesel                      |            |                   |            |           |

## SPACE CAB, A/C, MID LIFT & STEER, SLIDING 5TH WHEEL, WEIGH SYSTEM