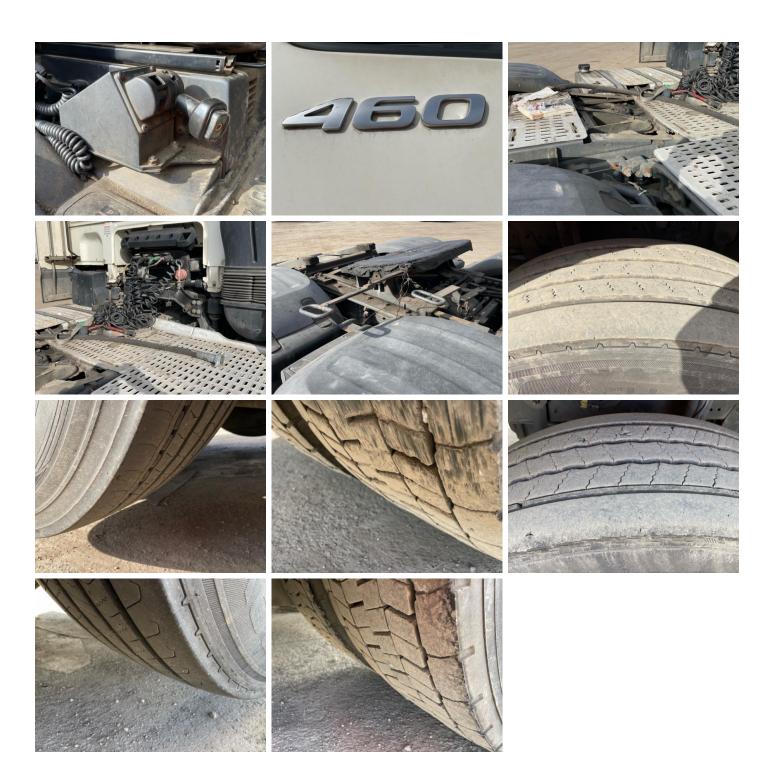

resent           |            |           |
| Details    |                             |            |                   |            |           |
| Reg. date  | 24/05/2016                  | Colour     | White             | Cab Type   | SPACE CAB |
| Year       | 2016                        | VIN        | XLRTGH4300G102991 | Gearbox    | AUTOMATIC |
| Mileage    | 395,101 Km Not<br>Warranted | Body Style | Tractor Unit      | Axle Combi | 6x2       |
|            |                             | MOT Due    | 31/10/2025        |            |           |
| Fuel Type  | Diesel                      |            |                   |            |           |

## SPACE CAB, A/C, MID LIFT & STEER, SLIDING 5TH WHEEL, WEIGH SYSTEM

### Tyres NSF

NSR

OSF

OSR

Spare

### **Photos**