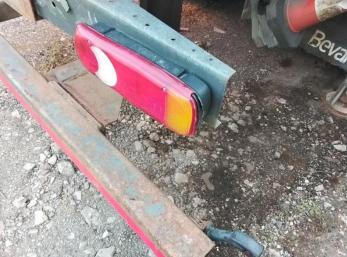

## **Damage Photos**

1: Bumper Front Cracked Over 25mm

2: Bonnet Chipped Multiple Chips

3: Panel Front Scratched Over 25mm Thru Paint

4: Lamp osr Broken Replace

5: Door osf Dented With Paint Damage

6: Door osf Chipped Multiple Chips