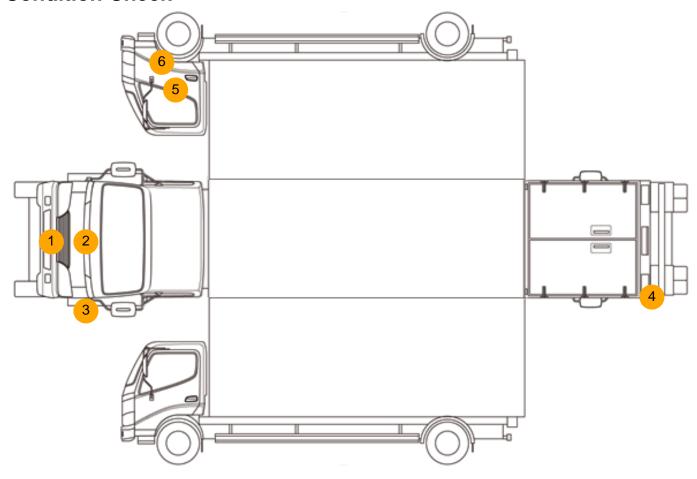

## **Condition Check**

## **Damage Photos**

1: Bumper Front Cracked Over 25mm

2: Bonnet Chipped Multiple Chips

3: Panel Front Scratched Over 25mm Thru Paint

4: Lamp osr Broken Replace

5: Door osf Dented With Paint Damage

6: Door osf Chipped Multiple Chips

7: Door Pad osf Soiled Heavy

8: Screen Front Chipped Over 10mm