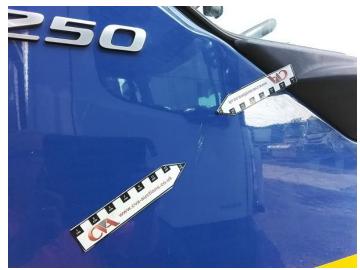

## **Damage Photos**

1: Bumper Front Cracked Over 25mm

2: Bonnet Chipped Multiple Chips

3: Panel Front Scratched Over 25mm Thru Paint

4: Lamp osr Broken Replace

5: Door osf Dented With Paint Damage

6: Door osf Chipped Multiple Chips