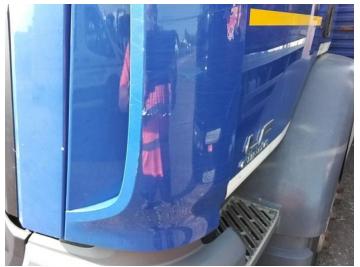

## **Damage Photos**

1: Bumper Front Cracked Over 25mm

2: Bonnet Chipped Multiple Chips

3: Panel Front Scratched Over 25mm Thru Paint

4: Lamp osr Broken Replace

5: Door osf Dented With Paint Damage

6: Door osf Chipped Multiple Chips