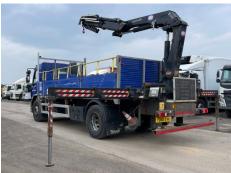

## **Daf LF 250**

| Inspection     |            | Vehicle |           |          |        |
|----------------|------------|---------|-----------|----------|--------|
| Serious Damage | ? No       | VAT     | Plus VAT  |          |        |
|                |            | V5      | To Follow |          |        |
| Details        |            |         |           |          |        |
| Pag data       | 05/10/2016 | Colour  | RLUE      | Cah Tyne | DAVCAE |

| Reg. date | 05/10/2016           | Colour     | BLUE              | Cab Type        | DAY CAB |
|-----------|----------------------|------------|-------------------|-----------------|---------|
| Year      | 2016                 | VIN        | XLRAEL3700L455728 | Gearbox         | MANUAL  |
| Mileage   | 192,146 Km Warranted | Body Style | Dropside & Crane  | Axle Combi      | 4x2     |
| Fuel Type | Diesel               | MOT Due    | 30/06/2025        | Rear Suspension | Steel   |

#### HMF 1420-K2 REMOTE CRANE (YEAR 2016), BEEN ON FULL R&M CONTRACT FORM NEW

#### **Photos**