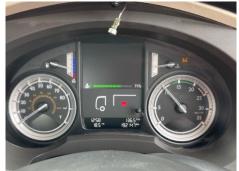

| Reg. date | 05/10/2016           | Colour     | BLUE              | Cab Type        | DAY CAB |
|-----------|----------------------|------------|-------------------|-----------------|---------|
| Year      | 2016                 | VIN        | XLRAEL3700L455728 | Gearbox         | MANUAL  |
| Mileage   | 192,146 Km Warranted | Body Style | Dropside & Crane  | Axle Combi      | 4x2     |
| Fuel Type | Diesel               | MOT Due    | 30/06/2025        | Rear Suspension | Steel   |

## **Features**

- Cruise controlCloth seat trim
- Park assist camera
- Radio/CD

• Front electric windows