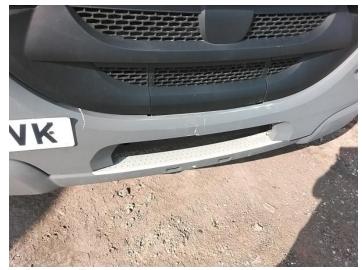

## **Damage Photos**

1: Bumper Front Cracked Over 25mm

2: Bonnet Chipped Multiple Chips

3: Panel Front Scratched Over 25mm Thru Paint

4: Lamp osr Broken Replace

5: Door osf Dented With Paint Damage

6: Door osf Chipped Multiple Chips