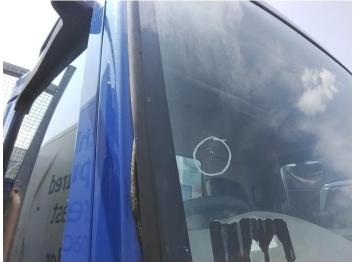

OT Due    | 30/06/2025        | Rear Suspension | Steel   |

#### HMF 1420-K2 REMOTE CRANE (YEAR 2016), BEEN ON FULL R&M CONTRACT FORM NEW

#### **Tyres**

| NSF   | NSI1 | NSI2 | NSI3 | NSI4 |
|-------|------|------|------|------|
| OSF   | OSI1 | OSI2 | OSI3 | OSI4 |
| Spare | NSO1 | NSO2 | NSO3 | NSO4 |
|       | OSO1 | OSO2 | OSO3 | OSO4 |

## **Features**

- Cruise controlCloth seat trim
- Park assist camera
- Radio/CD

• Front electric windows

#### **Photos**



















## **Condition Check**



## **Damage Photos**



1: Bumper Front Cracked Over 25mm



2: Bonnet Chipped Multiple Chips



3: Panel Front Scratched Over 25mm Thru Paint



4: Lamp osr Broken Replace



5: Door osf Dented With Paint Damage



6: Door osf Chipped Multiple Chips



7: Door Pad osf Soiled Heavy



8: Screen Front Chipped Over 10mm

### Interior

| Carpet Condition      | OK | Uphols   | stery Condition   | Poor |
|-----------------------|----|----------|-------------------|------|
| Seat Condition        | OK | Odour    |                   | -    |
| Engine Runs           |    | OK No Ex | xcessive Smoking  | OK   |
| EML light illuminated |    | OK DPF   | light illuminated | OK   |
| ABS light illuminated |    | OK       |                   |      |