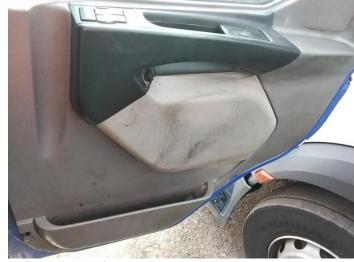

Type | Diesel               | MOT Due    | 30/06/2025        | Rear Suspension | Steel   |

#### HMF 1420-K2 REMOTE CRANE (YEAR 2016), BEEN ON FULL R&M CONTRACT FORM NEW

#### **Tyres**

| NSF   | NSI1 | NSI2 | NSI3 | NSI4 |
|-------|------|------|------|------|
| OSF   | OSI1 | OSI2 | OSI3 | OSI4 |
| Spare | NSO1 | NSO2 | NSO3 | NSO4 |
|       | OSO1 | OSO2 | OSO3 | OSO4 |

## **Features**

- Cruise controlCloth seat trim
- Park assist camera
- Radio/CD

• Front electric windows

#### **Photos**



















## **Condition Check**



## **Damage Photos**



1: Bumper Front Cracked Over 25mm



2: Bonnet Chipped Multiple Chips



3: Panel Front Scratched Over 25mm Thru Paint



4: Lamp osr Broken Replace



5: Door osf Dented With Paint Damage



6: Door osf Chipped Multiple Chips



7: Door Pad osf Soiled Heavy



8: Screen Front Chipped Over 10mm

### Interior

| Carpet Condition      | OK | Uphols   | stery Condition   | Poor |
|-----------------------|----|----------|-------------------|------|
| Seat Condition        | OK | Odour    |                   | -    |
| Engine Runs           |    | OK No Ex | xcessive Smoking  | OK   |
| EML light illuminated |    | OK DPF   | light illuminated | OK   |
| ABS light illuminated |    | OK       |                   |      |