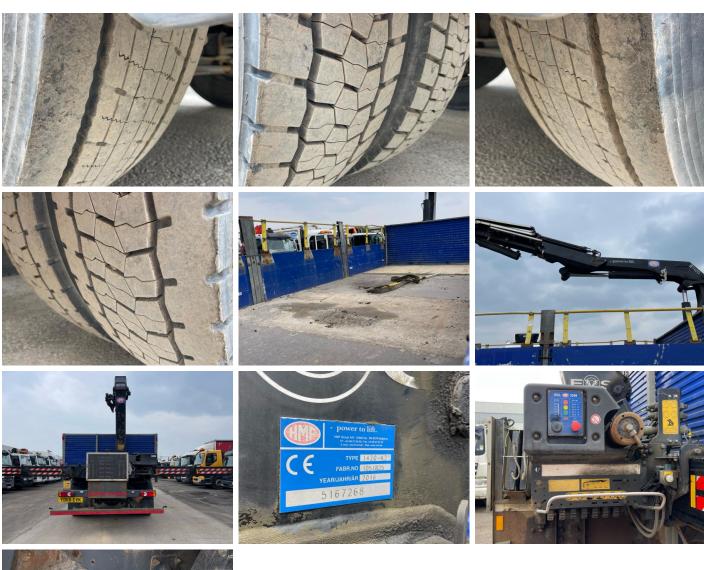

#### **Tyres**

| NSF   | NSI1 | NSI2 | NSI3 | NSI4 |
|-------|------|------|------|------|
| OSF   | OSI1 | OSI2 | OSI3 | OSI4 |
| Spare | NSO1 | NSO2 | NSO3 | NSO4 |
|       | OSO1 | OSO2 | OSO3 | OSO4 |

#### HMF 1420-K2 REMOTE CRANE (YEAR 2016), BEEN ON FULL R&M CONTRACT FORM NEW