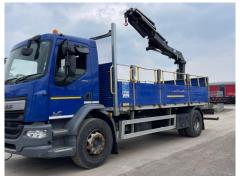

## **Daf LF 250**

| Inspection     |            | Vehicle |           |          |        |
|----------------|------------|---------|-----------|----------|--------|
| Serious Damage | ? No       | VAT     | Plus VAT  |          |        |
|                |            | V5      | To Follow |          |        |
| Details        |            |         |           |          |        |
| Pag data       | 05/10/2016 | Colour  | RLUE      | Cah Tyne | DAVCAE |

| Reg. date | 05/10/2016           | Colour     | BLUE              | Cab Type        | DAY CAB |
|-----------|----------------------|------------|-------------------|-----------------|---------|
| Year      | 2016                 | VIN        | XLRAEL3700L455728 | Gearbox         | MANUAL  |
| Mileage   | 192,146 Km Warranted | Body Style | Dropside & Crane  | Axle Combi      | 4x2     |
| Fuel Type | Diesel               | MOT Due    | 30/06/2025        | Rear Suspension | Steel   |

#### HMF 1420-K2 REMOTE CRANE (YEAR 2016), BEEN ON FULL R&M CONTRACT FORM NEW

#### **Photos**