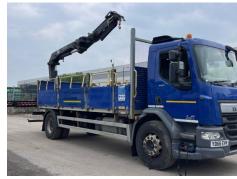

## **Daf LF 250**

| Inspection     |            | Vehicle |           |          |        |
|----------------|------------|---------|-----------|----------|--------|
| Serious Damage | ? No       | VAT     | Plus VAT  |          |        |
|                |            | V5      | To Follow |          |        |
| Details        |            |         |           |          |        |
| Pag data       | 05/10/2016 | Colour  | RLUE      | Cah Tyne | DAVCAE |

| Reg. date | 05/10/2016           | Colour     | BLUE              | Cab Type        | DAY CAB |
|-----------|----------------------|------------|-------------------|-----------------|---------|
| Year      | 2016                 | VIN        | XLRAEL3700L455728 | Gearbox         | MANUAL  |
| Mileage   | 192,146 Km Warranted | Body Style | Dropside & Crane  | Axle Combi      | 4x2     |
| Fuel Type | Diesel               | MOT Due    | 30/06/2025        | Rear Suspension | Steel   |

#### HMF 1420-K2 REMOTE CRANE (YEAR 2016), BEEN ON FULL R&M CONTRACT FORM NEW

#### **Photos**