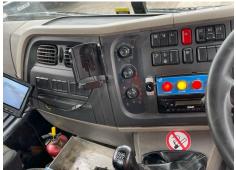

## **Features**

- Cruise controlCloth seat trim
- Park assist camera
- Radio/CD

• Front electric windows