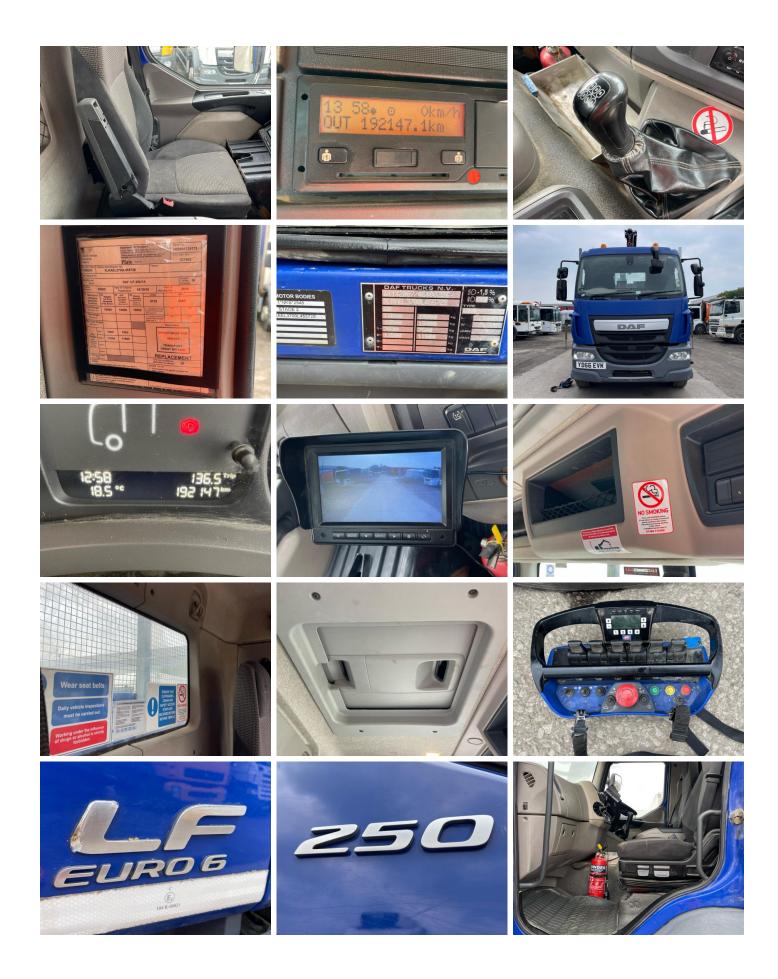

#### **Photos**

| Reg. date | 05/10/2016           | Colour     | BLUE              | Cab Type        | DAY CAB |
|-----------|----------------------|------------|-------------------|-----------------|---------|
| Year      | 2016                 | VIN        | XLRAEL3700L455728 | Gearbox         | MANUAL  |
| Mileage   | 192,146 Km Warranted | Body Style | Dropside & Crane  | Axle Combi      | 4x2     |
| Fuel Type | Diesel               | MOT Due    | 30/06/2025        | Rear Suspension | Steel   |

## **Features**

- Cruise controlCloth seat trim
- Park assist camera
- Radio/CD

• Front electric windows