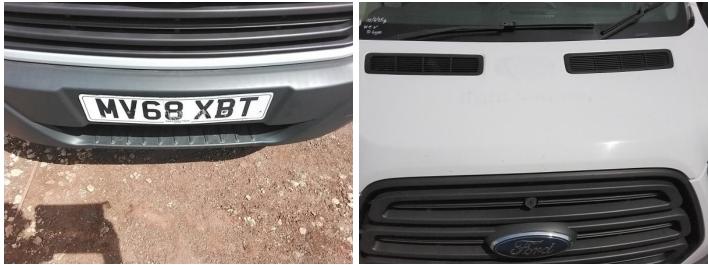

### Damage Photos

1: Number Plate Front Broken Replace

2: Bonnet Chipped Multiple Chips

3: Roof Chipped Multiple Chips

4: Bumper Front Scratched Over 100mm Thru Paint

5: Door Moulding nsf Scuffed (Unpainted) Over 100mm