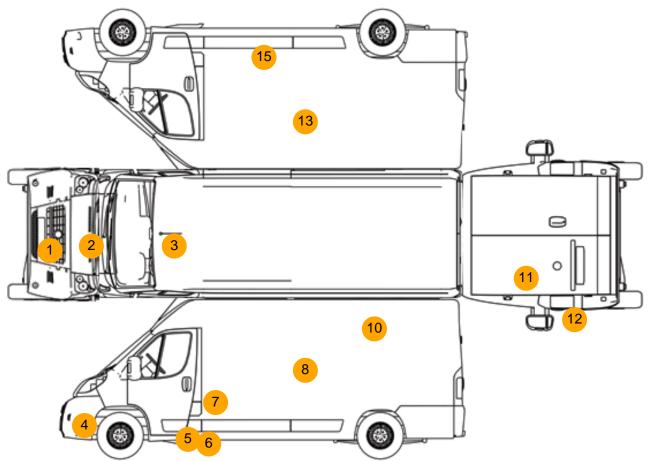

#### AD-BLUE, SIDE LOAD DOOR

| Tyres               |  |  |  |
|---------------------|--|--|--|
| NSF                 |  |  |  |
| Tyres<br>NSF<br>NSR |  |  |  |
| OSF                 |  |  |  |
| OSR                 |  |  |  |
| OSF<br>OSR<br>Spare |  |  |  |

### Damage Photos

1: Number Plate Front Broken Replace

2: Bonnet Chipped Multiple Chips

3: Roof Chipped Multiple Chips

4: Bumper Front Scratched Over 100mm Thru Paint

5: Door Moulding nsf Scuffed (Unpainted) Over 100mm

6: Door Moulding nsf Missing Replace

7: Qtr Panel nsr Dented With Paint Damage

8: Qtr Panel nsr Dented Over 30mm

9: Qtr Panel Moulding ns Scuffed (Unpainted) Over 100mm

10: Qtr Panel nsr Dented Over 30mm

# No Image

11: Door nsr Chipped Multiple Chips

# No Image

Replace

12: Lamp osr

Broken

13: Qtr Panel osr Dented Over 30mm

15: Qtr Panel Moulding os Scuffed (Unpainted) Over 100mm

16:

# No Image

17: Door Pad osf Soiled Heavy

19: Seat Base Cover nsf Soiled Heavy

Interior

18: Seat Base Cover osf Soiled Heavy

| Carpet Condition<br>Seat Condition | OK<br>Poor |    | Upholstery Condition<br>Odour | Poor<br>No |    |
|------------------------------------|------------|----|-------------------------------|------------|----|
| Engine Runs                        |            | OK | No Excessive Smoking          |            | OK |
| EML light illuminated              |            | OK | DPF light illuminated         |            | OK |
| ABS light illuminated              |            | OK |                               |            |    |