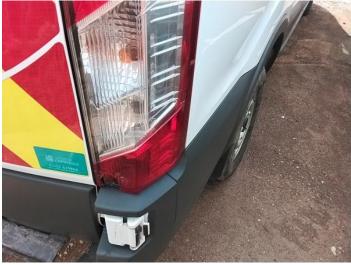

# No Image

Replace

12: Lamp osr

Broken

13: Qtr Panel osr Dented Over 30mm

15: Qtr Panel Moulding os Scuffed (Unpainted) Over 100mm

16: