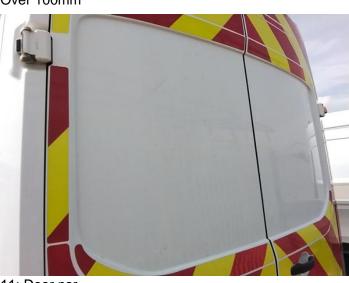

6: Door Moulding nsf Missing Replace

7: Qtr Panel nsr Dented With Paint Damage

8: Qtr Panel nsr Dented Over 30mm

9: Qtr Panel Moulding ns Scuffed (Unpainted) Over 100mm

10: Qtr Panel nsr Dented Over 30mm