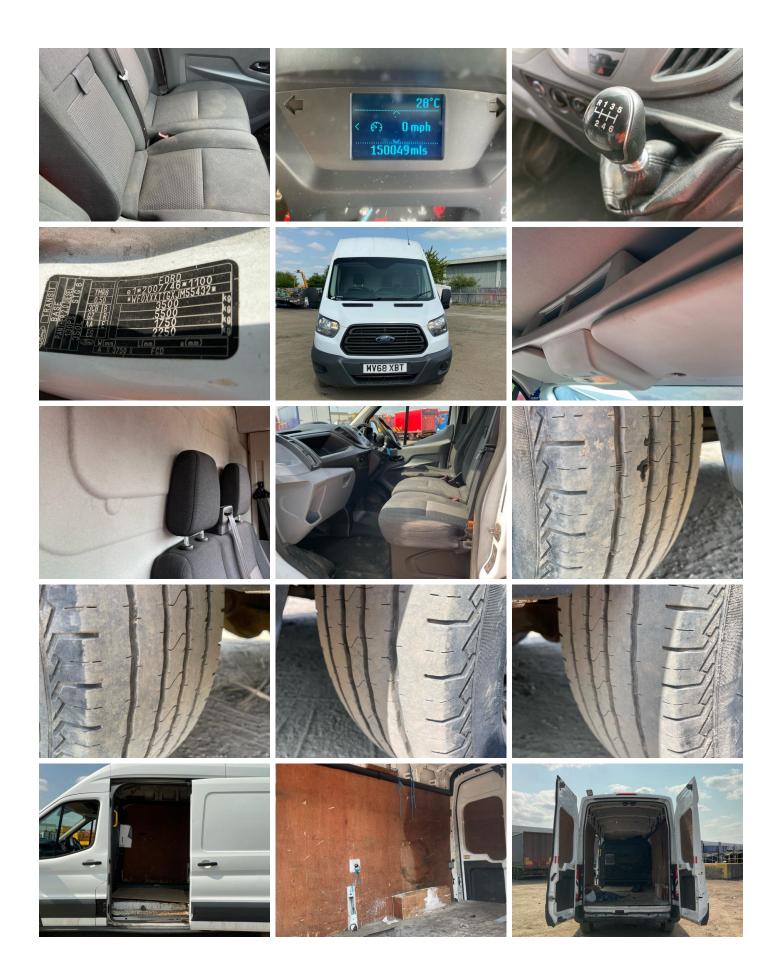

| 150,048 Miles | MOT Due     | 09/09/2025        | Gears     | 6         |
|           | Warranted     | CAP Clean   | £3,550.00         |           |           |
| Fuel Type | Diesel        | CAP Average | £3.050.00         |           |           |
| Colour    | WHITE         | <u></u>     |                   |           |           |

#### AD-BLUE, SIDE LOAD DOOR

| Tyres               |  |  |  |
|---------------------|--|--|--|
| NSF                 |  |  |  |
| Tyres<br>NSF<br>NSR |  |  |  |
| OSF                 |  |  |  |
| OSR                 |  |  |  |
| OSF<br>OSR<br>Spare |  |  |  |

### **Features**

Bluetooth connection

• Drivers airbag

- Auxiliary input socketPassenger airbag
- Digital radio Central locking
- Front electric windows
- · Cloth seat trim

### **Photos**





## **Condition Check**



### Damage Photos



1: Number Plate Front Broken Replace

2: Bonnet Chipped Multiple Chips





3: Roof Chipped Multiple Chips

4: Bumper Front Scratched Over 100mm Thru Paint



5: Door Moulding nsf Scuffed (Unpainted) Over 100mm



6: Door Moulding nsf Missing Replace



7: Qtr Panel nsr Dented With Paint Damage



8: Qtr Panel nsr Dented Over 30mm





9: Qtr Panel Moulding ns Scuffed (Unpainted) Over 100mm



10: Qtr Panel nsr Dented Over 30mm

# No Image

11: Door nsr Chipped Multiple Chips

# No Image

Replace

12: Lamp osr

Broken



13: Qtr Panel osr Dented Over 30mm





15: Qtr Panel Moulding os Scuffed (Unpainted) Over 100mm

16:



# No Image

17: Door Pad osf Soiled Heavy



19: Seat Base Cover nsf Soiled Heavy

Interior

18: Seat Base Cover osf So