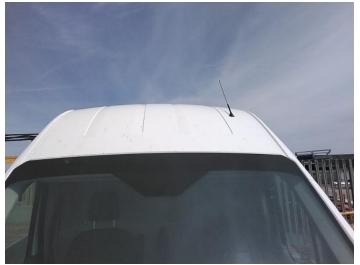

### Damage Photos

1: Number Plate Front Broken Replace

2: Bonnet Chipped Multiple Chips

3: Roof Chipped Multiple Chips

4: Bumper Front Scratched Over 100mm Thru Paint

5: Door Moulding nsf Scuffed (Unpainted) Over 100mm