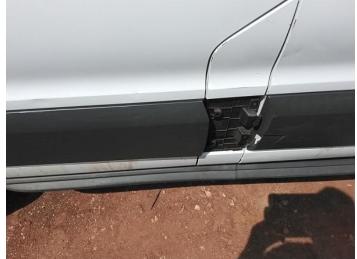

6: Door Moulding nsf Missing Replace

7: Qtr Panel nsr Dented With Paint Damage

8: Qtr Panel nsr Dented Over 30mm

9: Qtr Panel Moulding ns Scuffed (Unpainted) Over 100mm

10: Qtr Panel nsr Dented Over 30mm