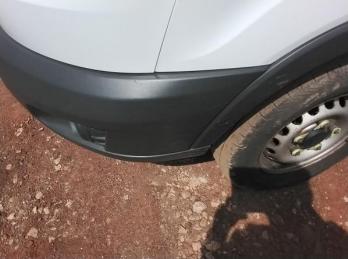

### Damage Photos

1: Number Plate Front Broken Replace

2: Bonnet Chipped Multiple Chips

3: Roof Chipped Multiple Chips

4: Bumper Front Scratched Over 100mm Thru Paint

5: Door Moulding nsf Scuffed (Unpainted) Over 100mm