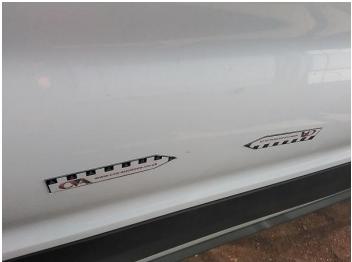

6: Door Moulding nsf Missing Replace

7: Qtr Panel nsr Dented With Paint Damage

8: Qtr Panel nsr Dented Over 30mm

9: Qtr Panel Moulding ns Scuffed (Unpainted) Over 100mm

10: Qtr Panel nsr Dented Over 30mm