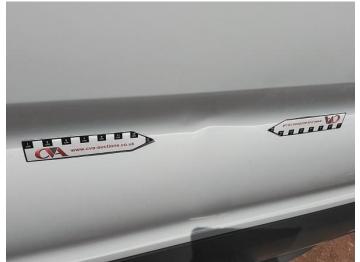

### **Photos**

## **Condition Check**

### Damage Photos

1: Number Plate Front Broken Replace

2: Bonnet Chipped Multiple Chips

3: Roof Chipped Multiple Chips

4: Bumper Front Scratched Over 100mm Thru Paint

5: Door Moulding nsf Scuffed (Unpainted) Over 100mm

6: Door Moulding nsf Missing Replace

7: Qtr Panel nsr Dented With Paint Damage

8: Qtr Panel nsr Dented Over 30mm

9: Qtr Panel Moulding ns Scuffed (Unpainted) Over 100mm

10: Qtr Panel nsr Dented Over 30mm