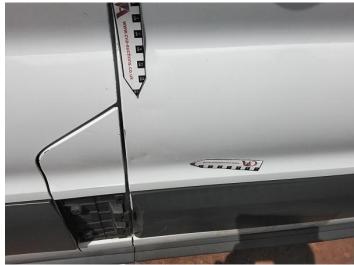

### **Photos**

## **Condition Check**

### Damage Photos

1: Number Plate Front Broken Replace

2: Bonnet Chipped Multiple Chips

3: Roof Chipped Multiple Chips

4: Bumper Front Scratched Over 100mm Thru Paint

5: Door Moulding nsf Scuffed (Unpainted) Over 100mm

6: Door Moulding nsf Missing Replace

7: Qtr Panel nsr Dented With Paint Damage

8: Qtr Panel nsr Dented Over 30mm

9: Qtr Panel Moulding ns Scuffed (Unpainted) Over 100mm

10: Qtr Panel nsr Dented Over 30mm