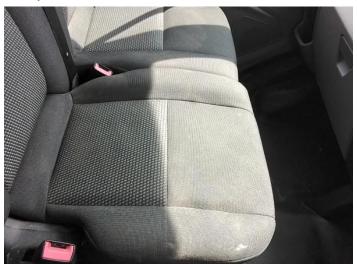

# No Image

17: Door Pad osf Soiled Heavy

19: Seat Base Cover nsf Soiled Heavy

Interior

18: Seat Base Cover osf Soiled Heavy

| Carpet Condition<br>Seat Condition | OK<br>Poor |    | Upholstery Condition<br>Odour | Poor<br>No |    |
|------------------------------------|------------|----|-------------------------------|------------|----|
| Engine Runs                        |            | OK | No Excessive Smoking          |            | OK |
| EML light illuminated              |            | OK | DPF light illuminated         |            | OK |
| ABS light illuminated              |            | OK |                               |            |    |