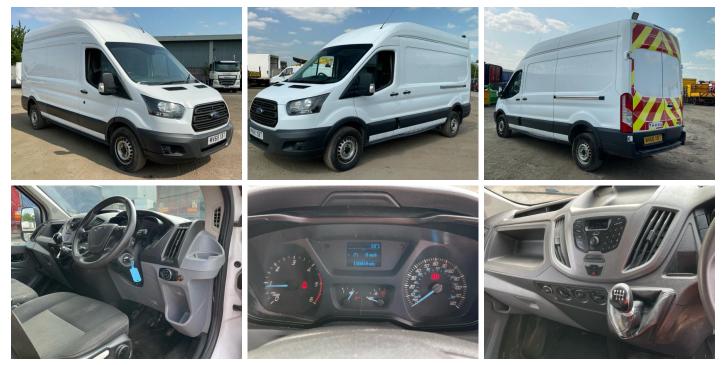

#### Details

| Reg. date | 01/09/2018    | VIN         | WF0XXXTTGXJM55432 | CAP Below | £2,375.00 |
|-----------|---------------|-------------|-------------------|-----------|-----------|
| Year      | 2018          | Body Style  | Panel Van L3      | Gearbox   | MANUAL    |
| Mileage   | 150,048 Miles | MOT Due     | 09/09/2025        | Gears     | 6         |
|           | Warranted     | CAP Clean   | £3,550.00         |           |           |
| Fuel Type | Diesel        | CAP Average | £3.050.00         |           |           |
| Colour    | WHITE         | <u></u>     |                   |           |           |

### **Features**

Bluetooth connection

• Drivers airbag

- Auxiliary input socketPassenger airbag
- Digital radio Central locking
- Front electric windows
- · Cloth seat trim

### **Photos**