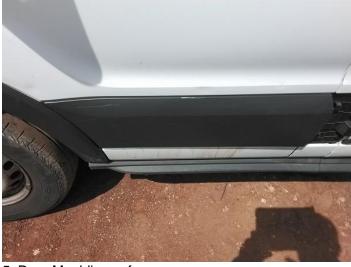

6: Door Moulding nsf Missing Replace

7: Qtr Panel nsr Dented With Paint Damage

8: Qtr Panel nsr Dented Over 30mm

9: Qtr Panel Moulding ns Scuffed (Unpainted) Over 100mm

10: Qtr Panel nsr Dented Over 30mm