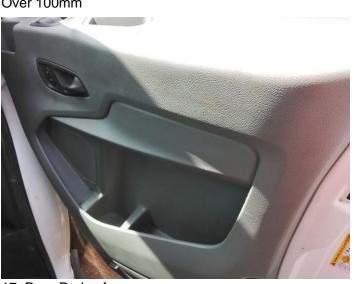

# No Image

17: Door Pad osf Soiled Heavy

19: Seat Base Cover nsf Soiled Heavy

Interior

18: Seat Base Cover osf Soiled Heavy

| Carpet Condition<br>Seat Condition | OK<br>Poor |    | Upholstery Condition<br>Odour | Poor<br>No |    |
|------------------------------------|------------|----|-------------------------------|------------|----|
| Engine Runs                        |            | OK | No Excessive Smoking          |            | OK |
| EML light illuminated              |            | OK | DPF light illuminated         |            | OK |
| ABS light illuminated              |            | OK |                               |            |    |