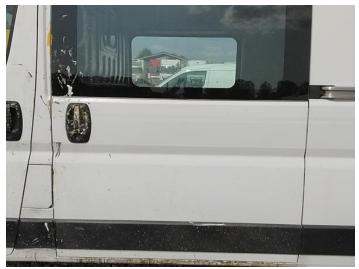

6: General Exterior Soiled Light

7: General Exterior Soiled Light

8: General Exterior Soiled Light

9: General Exterior Soiled Light

10: B Post ns Dented Between 10mm + 30mm

11: General Exterior Soiled Light

12: General Exterior Soiled Light

13: General Exterior Soiled Light

14: General Exterior Soiled Light

15: General Exterior Soiled Light

16: General Exterior Soiled Light

17: General Exterior Soiled Light

18: Door Mirror Assy osf Broken Replace