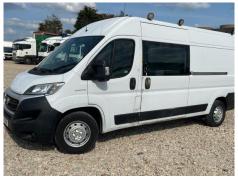

275.00 |  |
| Year            | 2019         | Body Style  | Panel Van LWB     | Gearbox   | MANUAL    |  |
| Mileage         | 24,162 Miles | MOT Due     | Expired           | Gears     | 6         |  |
|                 | Warranted    | CAP Clean   | £7,550.00         |           |           |  |
| Fuel Type       | Diesel       | CAP Average | £6,600.00         | -         |           |  |
| Colour          | WHITE        |             | , -               | -         |           |  |

#### AD BLUE, SINGLE SIDE DOOR, E/MIRRORS

| Tyres        |  |  |
|--------------|--|--|
| Tyres<br>NSF |  |  |
| NSR          |  |  |
| OSF          |  |  |
| OSR          |  |  |
| Spare        |  |  |

### **Features**

 Park assist camera • Air conditioning • Front electric windows

#### **Photos**















# **Condition Check**



# **Damage Photos**



1: Wing osf Chipped Multiple Chips



2: Bonnet Chipped Multiple Chips



3: Grille Front Scratched (Painted) Over 25mm Thru Paint



4: Bumper Front Scratched Over 25mm Not Thru Paint



5: Bumper Front Scratched Over 25mm Not Thru Paint



6: General Exterior Soiled Light



7: General Exterior Soiled Light



8: General Exterior Soiled Light



9: General Exterior Soiled Light



10: B Post ns Dented Between 10mm + 30mm



11: General Exterior Soiled Light



12: General Exterior Soiled Light



13: General Exterior Soiled Light



14: General Exterior Soiled Light



15: General Exterior Soiled Light



16: General Exterior Soiled Light



17: General Exterior Soiled Light



18: Door Mirror Assy osf Broken Replace



19: Othe