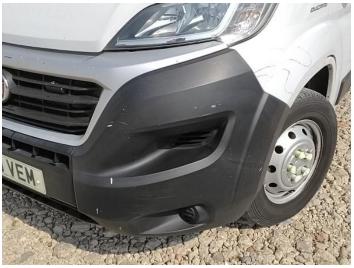

# **Damage Photos**

1: Wing osf Chipped Multiple Chips

2: Bonnet Chipped Multiple Chips

3: Grille Front Scratched (Painted) Over 25mm Thru Paint

4: Bumper Front Scratched Over 25mm Not Thru Paint

5: Bumper Front Scratched Over 25mm Not Thru Paint