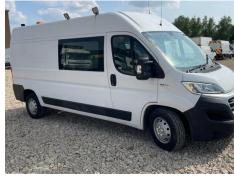

5,275.00 |  |
| Year            | 2019         | Body Style  | Panel Van LWB     | Gearbox   | MANUAL    |  |
| Mileage         | 24,162 Miles | MOT Due     | Expired           | Gears     | 6         |  |
|                 | Warranted    | CAP Clean   | £7,550.00         |           |           |  |
| Fuel Type       | Diesel       | CAP Average | £6,600.00         | -         |           |  |
| Colour          | WHITE        |             | , -               | -         |           |  |

#### AD BLUE, SINGLE SIDE DOOR, E/MIRRORS

| Tyres        |  |  |
|--------------|--|--|
| Tyres<br>NSF |  |  |
| NSR          |  |  |
| OSF          |  |  |
| OSR          |  |  |
| Spare        |  |  |

### **Features**

 Park assist camera • Air conditioning • Front electric windows

#### **Photos**















# **Condition Check**



# **Damage Photos**



1: Wing osf Chipped Multiple Chips



2: Bonnet Chipped Multiple Chips



3: Grille Front Scratched (Painted) Over 25mm Thru Paint



4: Bumper Front Scratched Over 25mm Not Thru Paint



5: Bumper Front Scratched Over 25mm Not Thru Paint



6: General Exterior Soiled Light



7: General Exterior Soiled Light



8: General Exterior Soiled Light



9: General Exterior Soiled Light



10: B Post ns Dented Between 10mm + 30mm



11: General Exterior Soiled Light



12: General Exterior Soiled Light



13: General Exterior Soiled Light



14: General Exterior Soiled Light



15: General Exterior Soiled Light



16: General Exterior Soiled Light



17: General Exterior Soiled Light



18: Door Mirror Assy osf Broken Replace



19: Ot