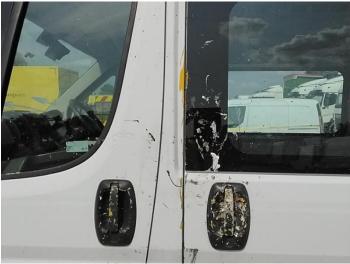

# **Damage Photos**

1: Wing osf Chipped Multiple Chips

2: Bonnet Chipped Multiple Chips

3: Grille Front Scratched (Painted) Over 25mm Thru Paint

4: Bumper Front Scratched Over 25mm Not Thru Paint

5: Bumper Front Scratched Over 25mm Not Thru Paint

6: General Exterior Soiled Light

7: General Exterior Soiled Light

8: General Exterior Soiled Light

9: General Exterior Soiled Light

10: B Post ns Dented Between 10mm + 30mm

11: General Exterior Soiled Light