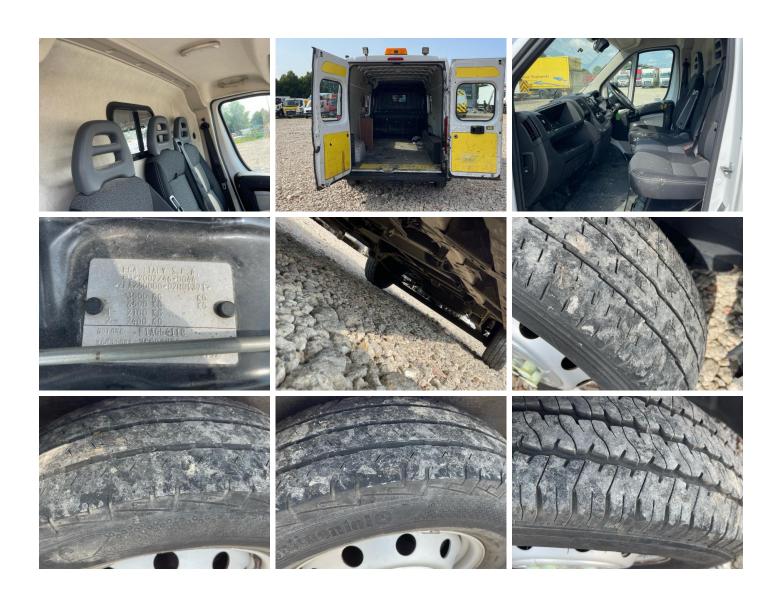

#### AD BLUE, SINGLE SIDE DOOR, E/MIRRORS

| Tyres        |  |  |
|--------------|--|--|
| Tyres<br>NSF |  |  |
| NSR          |  |  |
| OSF          |  |  |
| OSR          |  |  |
| Spare        |  |  |

#### **Photos**