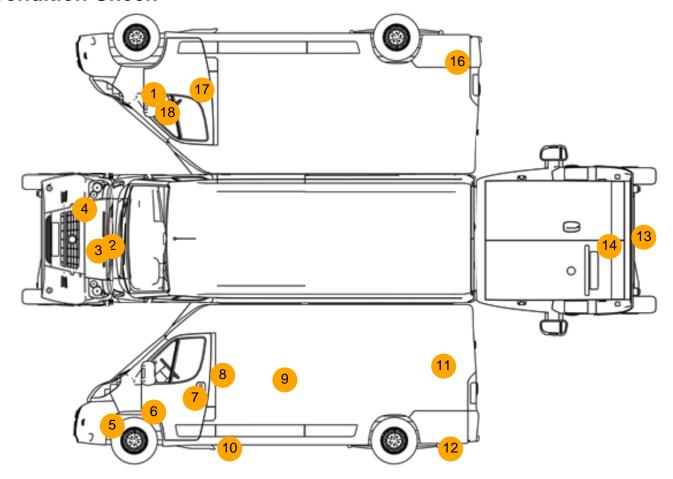

# **Condition Check**

# **Damage Photos**

1: Wing osf Chipped Multiple Chips

2: Bonnet Chipped Multiple Chips

3: Grille Front Scratched (Painted) Over 25mm Thru Paint

4: Bumper Front Scratched Over 25mm Not Thru Paint

5: Bumper Front Scratched Over 25mm Not Thru Paint

6: General Exterior Soiled Light

7: General Exterior Soiled Light

8: General Exterior Soiled Light

9: General Exterior Soiled Light

10: B Post ns Dented Between 10mm + 30mm

11: General Exterior Soiled Light

12: General Exterior Soiled Light

13: General Exterior Soiled Light

14: General Exterior Soiled Light

15: General Exterior Soiled Light

16: General Exterior Soiled Light

17: General Exterior Soiled Light

18: Door Mirror Assy osf Broken Replace

19: Other N/A N/A

20: Other N/A N/A

21: Other N/A N/A

22: Carpets Front Holed Over 3mm

23: Other N/A N/A

24: Other N/A N/A

25: Other N/A N/A

26: Other N/A N/A

27: Other N/A N/A