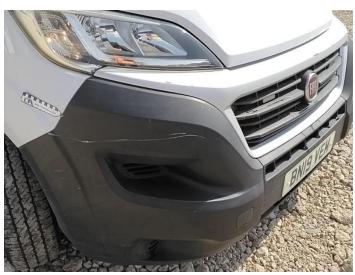

# **Damage Photos**

1: Wing osf Chipped Multiple Chips

2: Bonnet Chipped Multiple Chips

3: Grille Front Scratched (Painted) Over 25mm Thru Paint

4: Bumper Front Scratched Over 25mm Not Thru Paint

5: Bumper Front Scratched Over 25mm Not Thru Paint