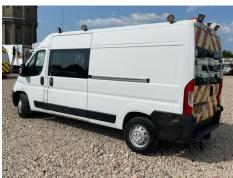

5.00 |  |
| Year            | 2019         | Body Style  | Panel Van LWB     | Gearbox   | MANUAL    |  |
| Mileage         | 24,162 Miles | MOT Due     | Expired           | Gears     | 6         |  |
|                 | Warranted    | CAP Clean   | £7,550.00         |           |           |  |
| Fuel Type       | Diesel       | CAP Average | £6,600.00         | -         |           |  |
| Colour          | WHITE        |             | , -               | -         |           |  |

#### AD BLUE, SINGLE SIDE DOOR, E/MIRRORS

| Tyres        |  |  |
|--------------|--|--|
| Tyres<br>NSF |  |  |
| NSR          |  |  |
| OSF          |  |  |
| OSR          |  |  |
| Spare        |  |  |

### **Features**

 Park assist camera • Air conditioning • Front electric windows

#### **Photos**















# **Condition Check**



# **Damage Photos**



1: Wing osf Chipped Multiple Chips



2: Bonnet Chipped Multiple Chips



3: Grille Front Scratched (Painted) Over 25mm Thru Paint



4: Bumper Front Scratched Over 25mm Not Thru Paint



5: Bumper Front Scratched Over 25mm Not Thru Paint



6: General Exterior Soiled Light



7: General Exterior Soiled Light



8: General Exterior Soiled Light



9: General Exterior Soiled Light



10: B Post ns Dented Between 10mm + 30mm



11: General Exterior Soiled Light



12: General Exterior Soiled Light



13: General Exterior Soiled Light



14: General Exterior Soiled Light



15: General Exterior Soiled Light



16: General Exterior Soiled Light



17: General Exterior Soiled Light



18: Door Mirror Assy osf Broken Replace



19: Other