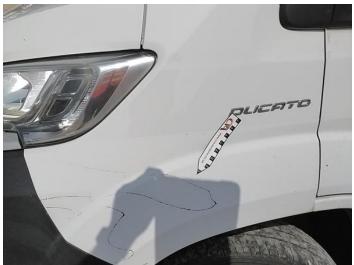

# **Damage Photos**

1: Wing osf Chipped Multiple Chips

2: Bonnet Chipped Multiple Chips

3: Grille Front Scratched (Painted) Over 25mm Thru Paint

4: Bumper Front Scratched Over 25mm Not Thru Paint

5: Bumper Front Scratched Over 25mm Not Thru Paint