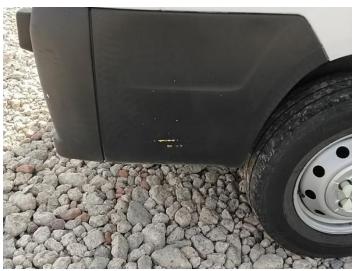

6: General Exterior Soiled Light

7: General Exterior Soiled Light

8: General Exterior Soiled Light

9: General Exterior Soiled Light

10: B Post ns Dented Between 10mm + 30mm

11: General Exterior Soiled Light